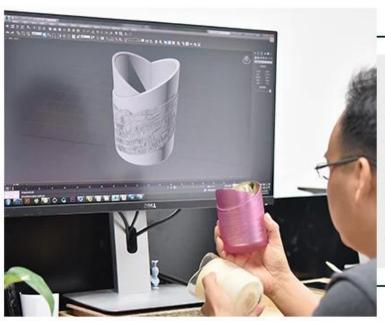

pink glazing ceramic candle jars with gold printing



### Achieve Customers' Ideas

get your ideas becoming creative fragrance products and

sell them very well

## Award-winning Design Team

won the trust of many upscale brands





## Excellent After-service

problem solved within 24 hours

### **Product Description**

This **concrete candle jar** with is designed by our award wining designers! It looks very original for the eyes, I pesonally think it is a great candle holder fixed on your fireplace.

All the pictures on this site are copyrighted by Sunny Glassware. Any unauthorized copy will be regarded as copyright infringement.











| Product name | pink glazing ceramic candle jars with gold printing                                                                                         |  |  |
|--------------|-------------------