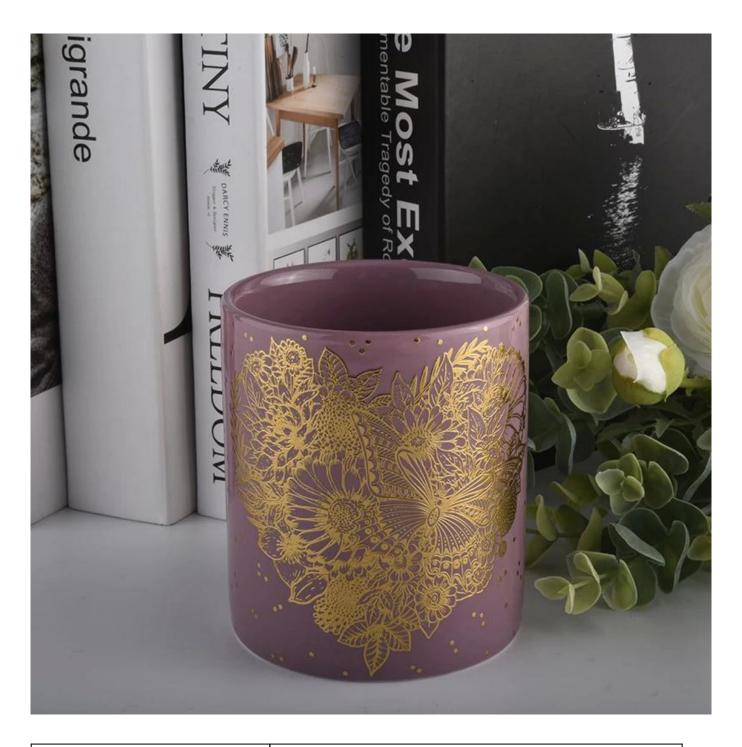

pink glazing ceramic candle jars with gold printing

All the pictures on this site are copyrighted by Sunny Glassware. Any unauthorized copy will be regarded as copyright infringement.

| Product name | pink glazing ceramic candle jars with gold printing                                                                                         |  |  |
|--------------|---------------------------------------------------------------------------------------------------------------------------------------------|--|--|
| Sample time  | <ol> <li>5 days if at exist shaped and size</li> <li>15 days if need new shape or size</li> </ol>                                           |  |  |
| Measure(mm)  | SGXYT20071601 Top dia: 88mm Bottom dia: 88mm Height: 100mm Weight: 400g Capacity: 413ml pink glazing ceramic candle jars with gold printing |  |  |
| Packing      | Normal packing,Individual gift box, PVC box, window box, color box, white box, etc                                                          |  |  |