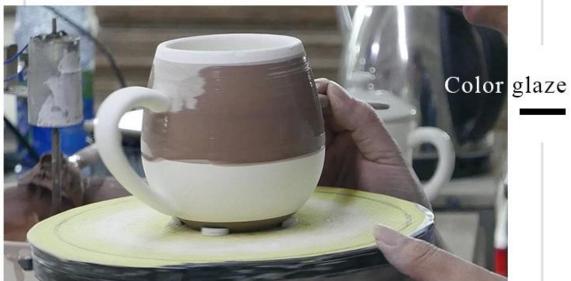

100mm Weight: 400g Capacity: 413ml pink glazing ceramic candle jars with gold printing |  |  |
| Packing      | Normal packing,Individual gift box, PVC box, window box, color box, white box, etc                                                          |  |  |

| Delivery time | Within 35 days after the sample and order confirmed                     |  |  |
|---------------|-------------------------------------------------------------------------|--|--|
| Payment term  | 30% deposit by T/T in advance and the balance against the copy of $B/L$ |  |  |
| Shipment      | By sea,by air,by Express and your shipping agent is acceptable          |  |  |
|               | Home decor, Wedding Decoration, Wedding Favors, Decoration enhancement, |  |  |

### **Process Craft**

# **DEEP PROCESSING**







### **Service Story**

Someone ask me, why Sunny Glassware is **the supplier of 80% fragrance brands in the United State**, take a second to listen to my story about<u>candle holders</u> order, you will understand Sunny always stay with you whatever it happens.

Last summer was really a great experience to us, J placed a big order with mass candle holders to Sunny Glassware at August 2018, everyone was so exciting and wanted to make it perfect .



Everything goes very well at the beginning, fast move, perfect communication, all is good. A small accessory became a big bomb which is out of our expectation, J wanted us to buy this small accessory in China but he told us this is a very difficult stuff, we digged 7 factories and one of them told us they can produce it. We are happy to know