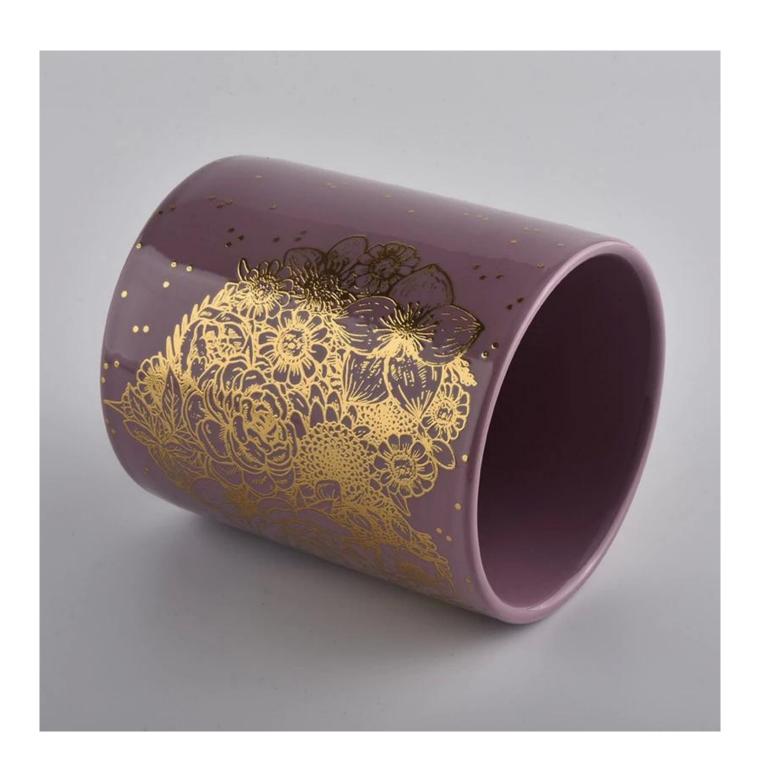

pink glazing ceramic candle jars with gold printing

All the pictures on this site are copyrighted by Sunny Glassware. Any unauthorized copy will be regarded as copyright infringement.

| Product name | pink glazing ceramic candle jars with gold printing                                                                                         |  |  |
|--------------|---------------------------------------------------------------------------------------------------------------------------------------------|--|--|
| Sample time  | <ol> <li>5 days if at exist shaped and size</li> <li>15 days if need new shape or size</li> </ol>                                           |  |  |
| Measure(mm)  | SGXYT20071601 Top dia: 88mm Bottom dia: 88mm Height: 100mm Weight: 400g Capacity: 413ml pink glazing ceramic candle jars with gold printing |  |  |
| Packing      | Normal packing,Individual gift box, PVC box, window box, color box, white box, etc                                                          |  |  |