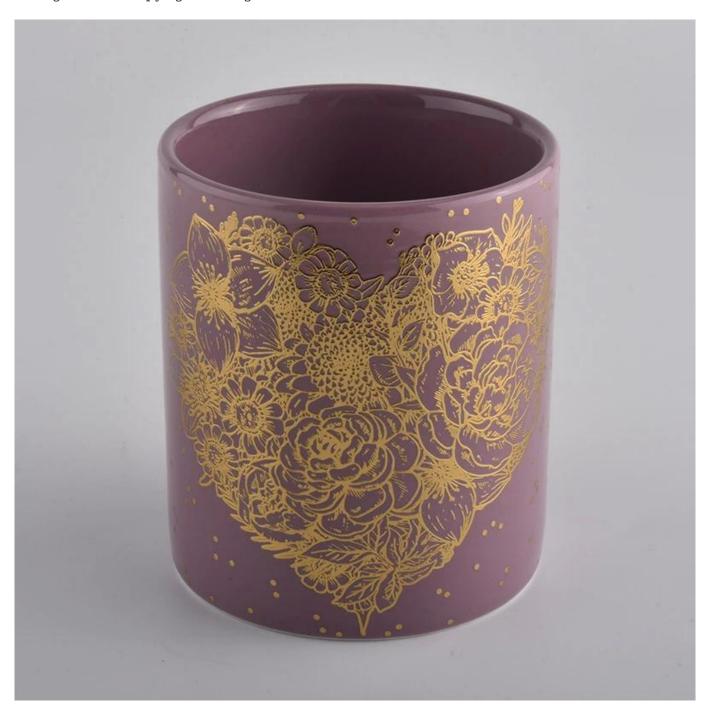

pink glazing ceramic candle jars with gold printing

All the pictures on this site are copyrighted by Sunny Glassware. Any unauthorized copy will be regarded as copyright infringement.

| Product name | pink glazing ceramic candle jars with gold printing                                                                                         |  |  |
|--------------|---------------------------------------------------------------------------------------------------------------------------------------------|--|--|
| Sample time  | <ol> <li>5 days if at exist shaped and size</li> <li>15 days if need new shape or size</li> </ol>                                           |  |  |
| Measure(mm)  | SGXYT20071601 Top dia: 88mm Bottom dia: 88mm Height: 100mm Weight: 400g Capacity: 413ml pink glazing ceramic candle jars with gold printing |  |  |
| Packing      | Normal packing,Individual gift box, PVC box, window box, color box, white box, etc                                                          |  |  |