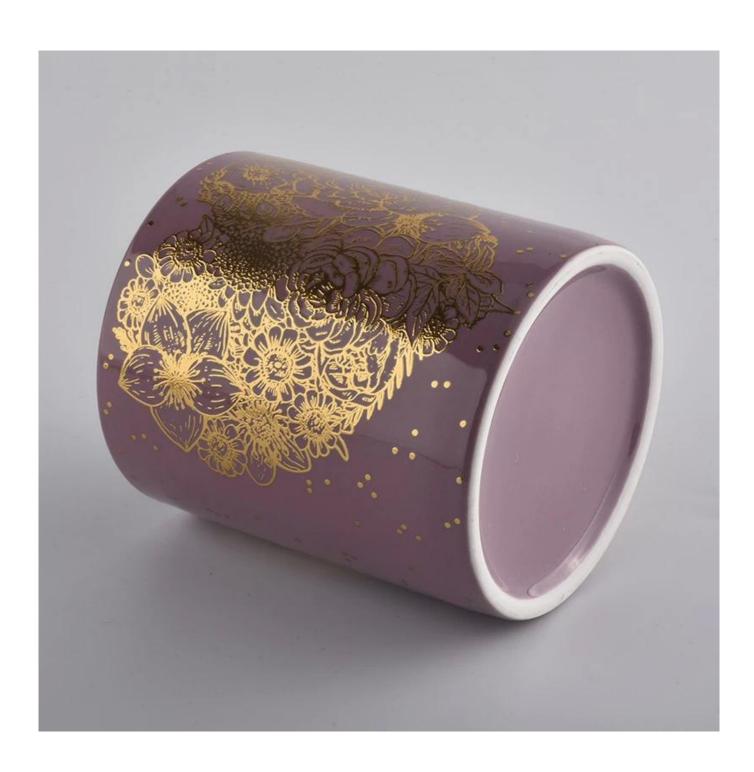

pink glazing ceramic candle jars with gold printing

All the pictures on this site are copyrighted by Sunny Glassware. Any unauthorized copy will be regarded as copyright infringement.

| Product name | pink glazing ceramic candle jars with gold printing                                                                                         |  |  |
|--------------|---------------------------------------------------------------------------------------------------------------------------------------------|--|--|
| Sample time  | <ol> <li>5 days if at exist shaped and size</li> <li>15 days if need new shape or size</li> </ol>                                           |  |  |
| Measure(mm)  | SGXYT20071601 Top dia: 88mm Bottom dia: 88mm Height: 100mm Weight: 400g Capacity: 413ml pink glazing ceramic candle jars with gold printing |  |  |
| Packing      | Normal packing,Individual gift box, PVC box, window box, color box, white box, etc                                                          |  |  |