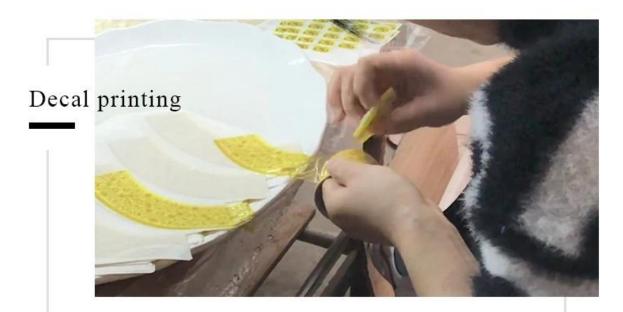

: 100mm Weight: 400g Capacity: 413ml pink glazing ceramic candle jars with gold printing |  |  |
| Packing      | Normal packing,Individual gift box, PVC box, window box, color box, white box, etc                                                          |  |  |

| Delivery time | Within 35 days after the sample and order confirmed                     |  |  |
|---------------|-------------------------------------------------------------------------|--|--|
| Payment term  | 30% deposit by T/T in advance and the balance against the copy of $B/L$ |  |  |
| Shipment      | By sea,by air,by Express and your shipping agent is acceptable          |  |  |
|               | Home decor, Wedding Decoration, Wedding Favors, Decoration enhancement, |  |  |

### **Process Craft**

# **DEEP PROCESSING**







### **Service Story**

Someone ask me, why Sunny Glassware is **the supplier of 80% fragrance brands in the United State**, take a second to listen to my story about<u>candle holders</u> order, you will understand Sunny always stay with you whatever it happens.

Last summer was really a great experience to us, J placed a big order with mass candle holders to Sunny Glassware at August 2018, everyone was so exciting and wanted to make it perfect .



Everything goes very well at the beginning, fast move, perfect communication, all is good. A small accessory became a big bomb which is out of our expectation, J wanted us to buy this small accessory in China but he told us this is a very difficult stuff, we digged 7 factories and one of them told us they can produce it. We are happy to kn