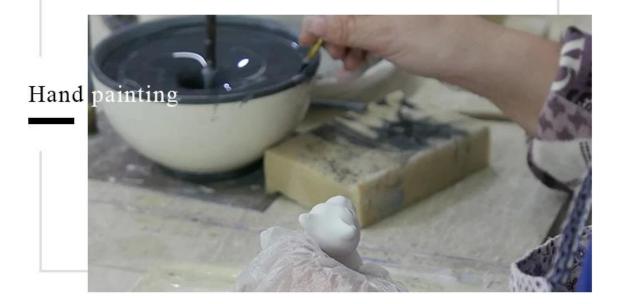

0mm Weight: 400g Capacity: 413ml pink glazing ceramic candle jars with gold printing |  |  |
| Packing      | Normal packing,Individual gift box, PVC box, window box, color box, white box, etc                                                          |  |  |

| Delivery time | Within 35 days after the sample and order confirmed                     |  |  |
|---------------|-------------------------------------------------------------------------|--|--|
| Payment term  | 30% deposit by T/T in advance and the balance against the copy of $B/L$ |  |  |
| Shipment      | By sea,by air,by Express and your shipping agent is acceptable          |  |  |
|               | Home decor, Wedding Decoration, Wedding Favors, Decoration enhancement, |  |  |

### **Process Craft**

# **DEEP PROCESSING**







### **Service Story**

Someone ask me, why Sunny Glassware is **the supplier of 80% fragrance brands in the United State**, take a second to listen to my story about<u>candle holders</u> order, you will understand Sunny always stay with you whatever it happens.

Last summer was really a great experience to us, J placed a big order with mass candle holders to Sunny Glassware at August 2018, everyone was so exciting and wanted to make it perfect .



Everything goes very well at the beginning, fast move, perfect communication, all is good. A small accessory became a big bomb which is out of our expectation, J wanted us to buy this small accessory in China but he told us this is a very difficult stuff, we digged 7 factories and one of them told us they can produce it. We are happy to know t