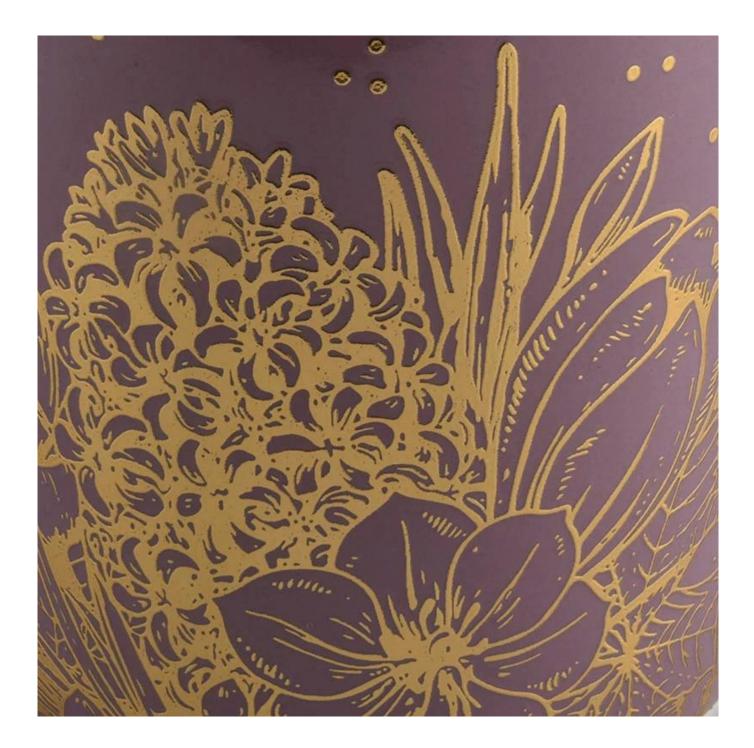

## pink glazed ceramic candle jars with gold printing

#### **Product Description**

This **concrete candle jar** with is designed by our award wining designers! It looks very original for the eyes, I pesonally think it is a great candle holder fixed on your fireplace.