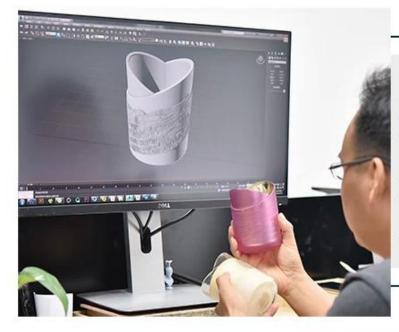

## pink glazed ceramic candle jars with gold printing



### Achieve Customers' Ideas

get your ideas becoming creative fragrance products and

#### sell them very well

### Award-winning Design Team

won the trust of many upscale brands





### Excellent After-service

problem solved within 24 hours

#### **Product Description**

This **concrete candle jar** with is designed by our award wining designers! It looks very original for the eyes, I pesonally think it is a great candle holder fixed on your fireplace.

All the pictures on this site are copyrighted by Sunny Glassware. Any unauthorized copy will be regarded as copyright infringement.









| Product name | pink glazed ceramic candle jars with gold printing                            |
|--------------|-------------------------------------------------------------------------------|