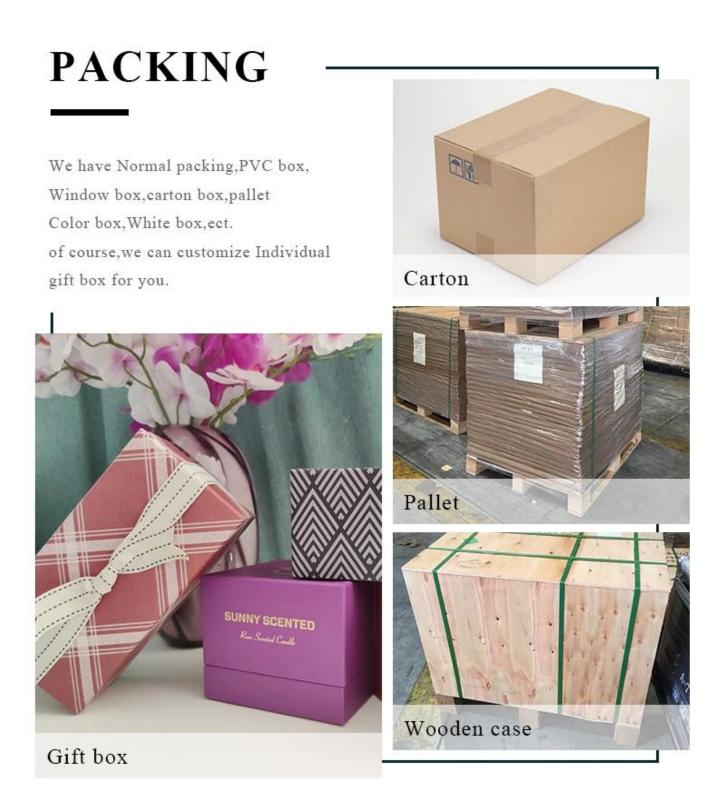

| Measure(mm)    | SGXYT20071603<br>Top dia: 88mm<br>Bottom dia: 88mm<br>Height: 100mm<br>Weight: 390g<br>Capacity: 400ml<br>pink glazed ceramic candle jars with gold printing |
|----------------|--------------------------------------------------------------------------------------------------------------------------------------------------------------|
| Packing        | Normal packing,Individual gift box, PVC box,<br>window box, color box, white box, etc                                                                        |
| Delivery time  | Within 35 days after the sample and order confirmed                                                                                                          |
| Payment term   | 30% deposit by T/T in advance and the balance against the copy of B/L                                                                                        |
| Shipment       | By sea,by air,by Express and your shipping agent is acceptable                                                                                               |
| Usage Occasion | Home decor,Wedding Decoration,Wedding<br>Favors,Decoration enhancement,                                                                                      |