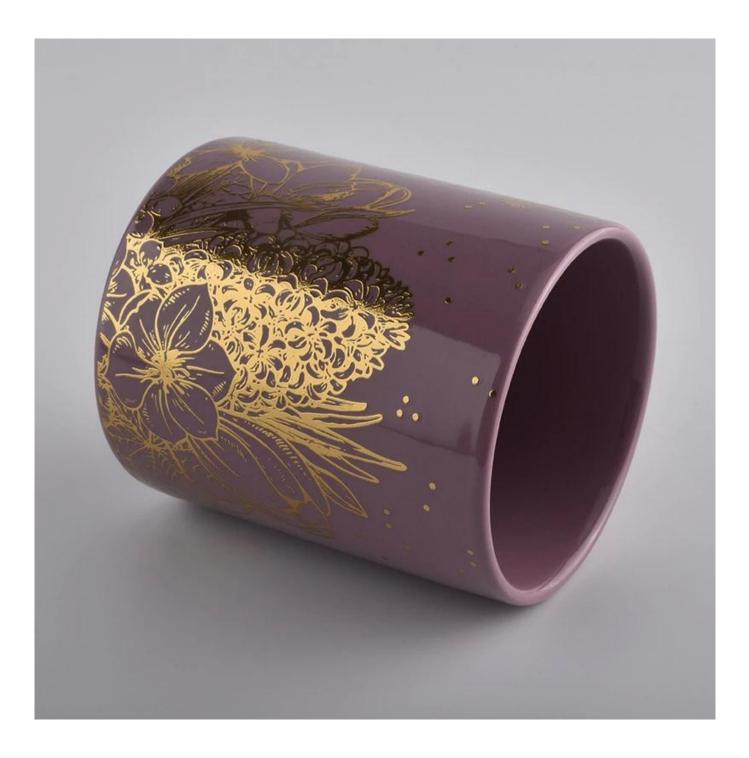

## pink glazed ceramic candle jars with gold printing

#### **Product Description**

This **concrete candle jar** with is designed by our award wining designers! It looks very original for the eyes, I pesonally think it is a great candle holder fixed on your fireplace.

| Measure(mm)    | SGXYT20071603<br>Top dia: 88mm<br>Bottom dia: 88mm<br>Height: 100mm<br>Weight: 390g<br>Capacity: 400ml<br>pink glazed ceramic candle jars with gold printing |
|----------------|--------------------------------------------------------------------------------------------------------------------------------------------------------------|
| Packing        | Normal packing,Individual gift box, PVC box,<br>window box, color box, white box, etc                                                                        |
| Delivery time  | Within 35 days after the sample and order confirmed                                                                                                          |
| Payment term   | 30% deposit by T/T in advance and the balance against the copy of B/L                                                                                        |
| Shipment       | By sea,by air,by Express and your shipping agent is acceptable                                                                                               |
| Usage Occasion | Home decor,Wedding Decoration,Wedding<br>Favors,Decoration enhancement,                                                                                      |