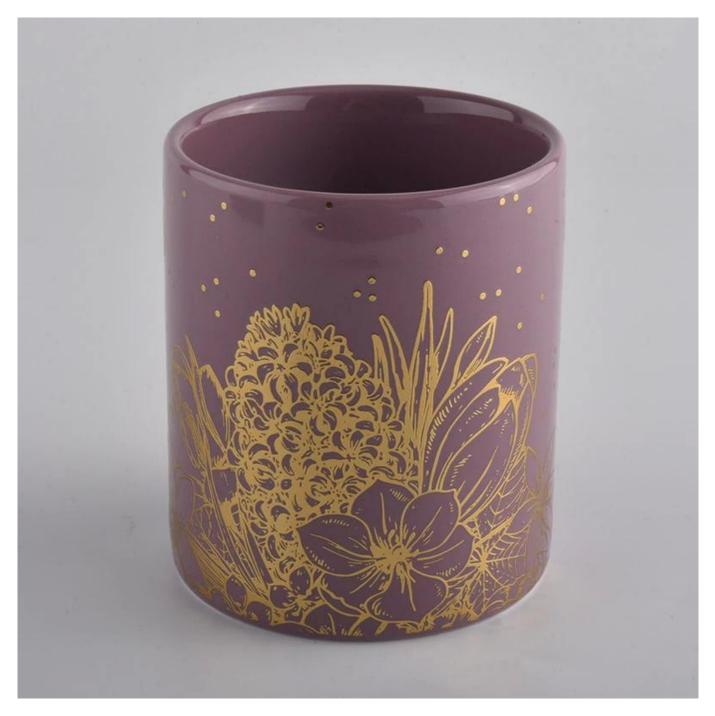

## pink glazed ceramic candle jars with gold printing

#### **Product Description**

This **concrete candle jar** with is designed by our award wining designers! It looks very original for the eyes, I pesonally think it is a great candle holder fixed on your fireplace.

| Measure(mm)    | SGXYT20071603<br>Top dia: 88mm<br>Bottom dia: 88mm<br>Height: 100mm<br>Weight: 390g<br>Capacity: 400ml<br>pink glazed ceramic candle jars with gold printing |
|----------------|--------------------------------------------------------------------------------------------------------------------------------------------------------------|
| Packing        | Normal packing,Individual gift box, PVC box,<br>window box, color box, white box, etc                                                                        |
| Delivery time  | Within 35 days after the sample and order confirmed                                                                                                          |
| Payment term   | 30% deposit by T/T in advance and the balance against the copy of B/L                                                                                        |
| Shipment       | By sea,by air,by Express and your shipping agent is acceptable                                                                                               |
| Usage Occasion | Home decor,Wedding Decoration,Wedding<br>Favors,Decoration enhancement,                                                                                      |