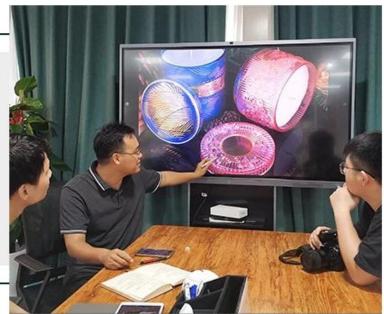

## pink glazed ceramic candle jars with gold printing



### Achieve Customers' Ideas

get your ideas becoming creative fragrance products and

#### sell them very well

### Award-winning Design Team

won the trust of many upscale brands





### Excellent After-service

problem solved within 24 hours

#### **Product Description**

This **concrete candle jar** with is designed by our award wining designers! It looks very original for the eyes, I pesonally think it is a great candle holder fixed on your fireplace.

All the pictures on this site are copyrighted by Sunny Glassware. Any unauthorized copy will be regarded as copyright infringement.









| Product name | pink glazed ceramic candle jars with gold printing                            |
|--------------|-------------------------------------------------------------------------------|
|              | 1. 5 days if at exist shaped and size<br>2. 15 days if need new shape or size |

| Measure(mm)    | SGXYT20071603<br>Top dia: 88mm<br>Bottom dia: 88mm<br>Height: 100mm