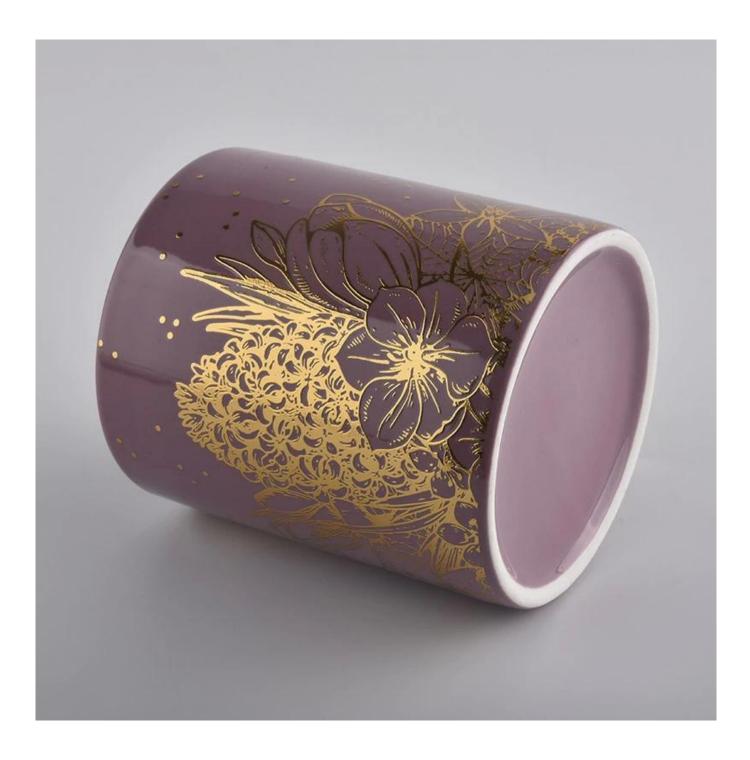

## pink glazed ceramic candle jars with gold printing

#### **Product Description**

This **concrete candle jar** with is designed by our award wining designers! It looks very original for the eyes, I pesonally think it is a great candle holder fixed on your fireplace.

| Measure(mm)    | SGXYT20071603<br>Top dia: 88mm<br>Bottom dia: 88mm<br>Height: 100mm<br>Weight: 390g<br>Capacity: 400ml<br>pink glazed ceramic candle jars with gold printing |
|----------------|--------------------------------------------------------------------------------------------------------------------------------------------------------------|
| Packing        | Normal packing,Individual gift box, PVC box,<br>window box, color box, white box, etc                                                                        |
| Delivery time  | Within 35 days after the sample and order confirmed                                                                                                          |
| Payment term   | 30% deposit by T/T in advance and the balance against the copy of B/L                                                                                        |
| Shipment       | By sea,by air,by Express and your shipping agent is acceptable                                                                                               |
| Usage Occasion | Home decor,Wedding Decoration,Wedding<br>Favors,Decoration enhancement,                                                                                      |