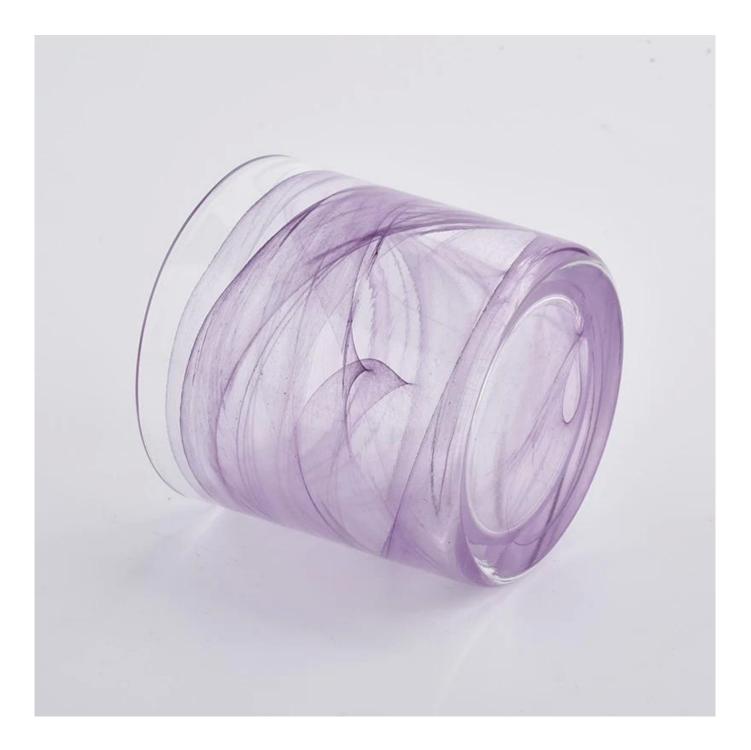

pink colored glass container, unique glass candle holder

# Excellent After-service

problem solved within 24 hours

| Product name   | pink colored glass container, unique glass candle holder                                                            |
|----------------|---------------------------------------------------------------------------------------------------------------------|
| Specification  | Top dia: 72mm<br>Bottom dia: 68mm<br>Height: 70mm<br>Weight: 262g<br>Capacity: 157ml                                |
| Sample time    | <ol> <li>5 days if at exist shaped and size of glass</li> <li>15 days if need new shape or size of glass</li> </ol> |
| Packing        | Normal packing, Individual gift box, PVC box, window box, color box, white box, etc                                 |
| Delivery time  | Within 35 days after the sample and order confirmed                                                                 |
| Payment term   | 30% deposit by T/T in advance and the balance against the copy of B/L                                               |
| Shipment       | By sea,by air,by Express and your shipping agent is acceptable                                                      |
| Usage Occasion | Home decor, Wedding Decoration, Wedding Favors, Decoration enhancement,                                             |