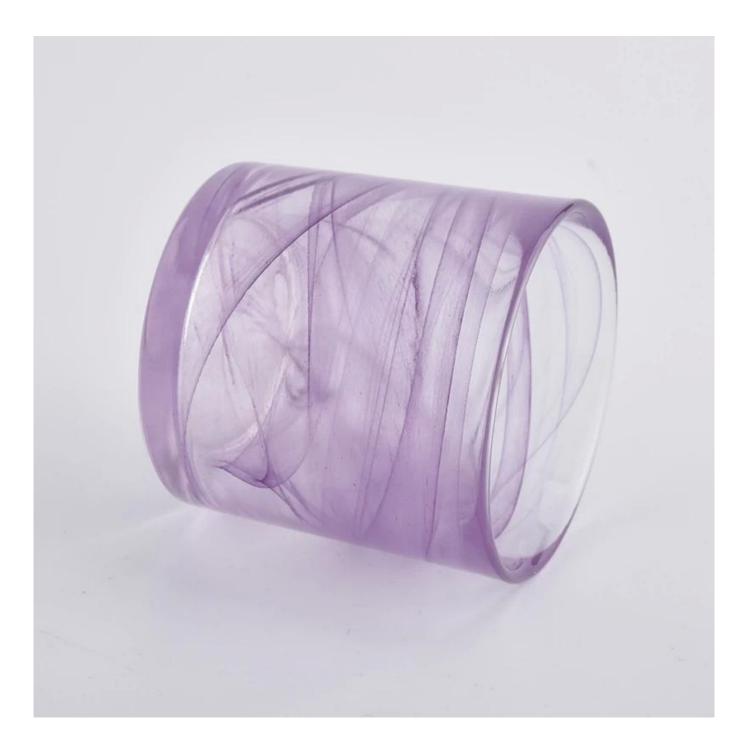

pink colored glass container, unique glass candle holder

# Excellent After-service

problem solved within 24 hours

| Product name   | pink colored glass container, unique glass candle holder                                                            |
|----------------|---------------------------------------------------------------------------------------------------------------------|
| Specification  | Top dia: 72mm<br>Bottom dia: 68mm<br>Height: 70mm<br>Weight: 262g<br>Capacity: 157ml                                |
| Sample time    | <ol> <li>5 days if at exist shaped and size of glass</li> <li>15 days if need new shape or size of glass</li> </ol> |
| Packing        | Normal packing, Individual gift box, PVC box, window box, color box, white box, etc                                 |
| Delivery time  | Within 35 days after the sample and order confirmed                                                                 |
| Payment term   | 30% deposit by T/T in advance and the balance against the copy of B/L                                               |
| Shipment       | By sea,by air,by Express and your shipping agent is acceptable                                                      |
| Usage Occasion | Home decor, Wedding Decoration, Wedding Favors, Decoration enhancement,                                             |