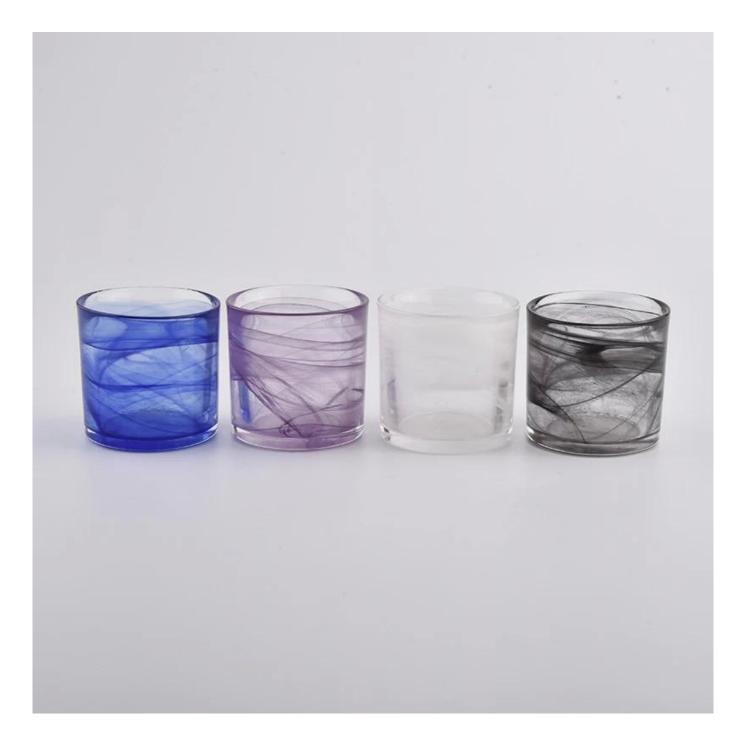

pink colored glass container, unique glass candle holder

# Excellent After-service

problem solved within 24 hours

| Product name   | pink colored glass container, unique glass candle holder                                                            |
|----------------|---------------------------------------------------------------------------------------------------------------------|
| Specification  | Top dia: 72mm<br>Bottom dia: 68mm<br>Height: 70mm<br>Weight: 262g<br>Capacity: 157ml                                |
| Sample time    | <ol> <li>5 days if at exist shaped and size of glass</li> <li>15 days if need new shape or size of glass</li> </ol> |
| Packing        | Normal packing, Individual gift box, PVC box, window box, color box, white box, etc                                 |
| Delivery time  | Within 35 days after the sample and order confirmed                                                                 |
| Payment term   | 30% deposit by T/T in advance and the balance against the copy of B/L                                               |
| Shipment       | By sea,by air,by Express and your shipping agent is acceptable                                                      |
| Usage Occasion | Home decor, Wedding Decoration, Wedding Favors, Decoration enhancement,                                             |