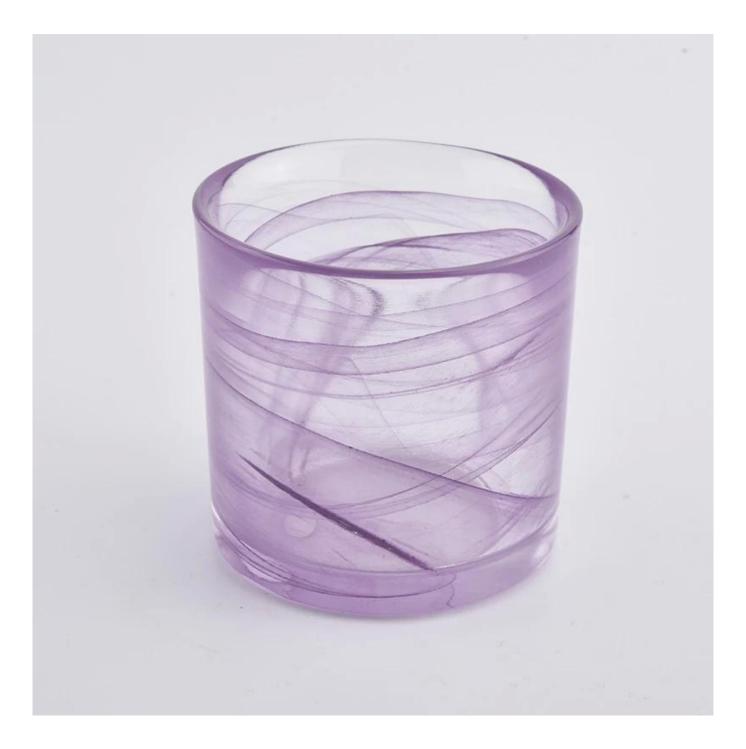

pink colored glass container, unique glass candle holder

# Excellent After-service

problem solved within 24 hours

| Product name   | pink colored glass container, unique glass candle holder                                                            |
|----------------|---------------------------------------------------------------------------------------------------------------------|
| Specification  | Top dia: 72mm<br>Bottom dia: 68mm<br>Height: 70mm<br>Weight: 262g<br>Capacity: 157ml                                |
| Sample time    | <ol> <li>5 days if at exist shaped and size of glass</li> <li>15 days if need new shape or size of glass</li> </ol> |
| Packing        | Normal packing, Individual gift box, PVC box, window box, color box, white box, etc                                 |
| Delivery time  | Within 35 days after the sample and order confirmed                                                                 |
| Payment term   | 30% deposit by T/T in advance and the balance against the copy of B/L                                               |
| Shipment       | By sea,by air,by Express and your shipping agent is acceptable                                                      |
| Usage Occasion | Home decor, Wedding Decoration, Wedding Favors, Decoration enhancement,                                             |