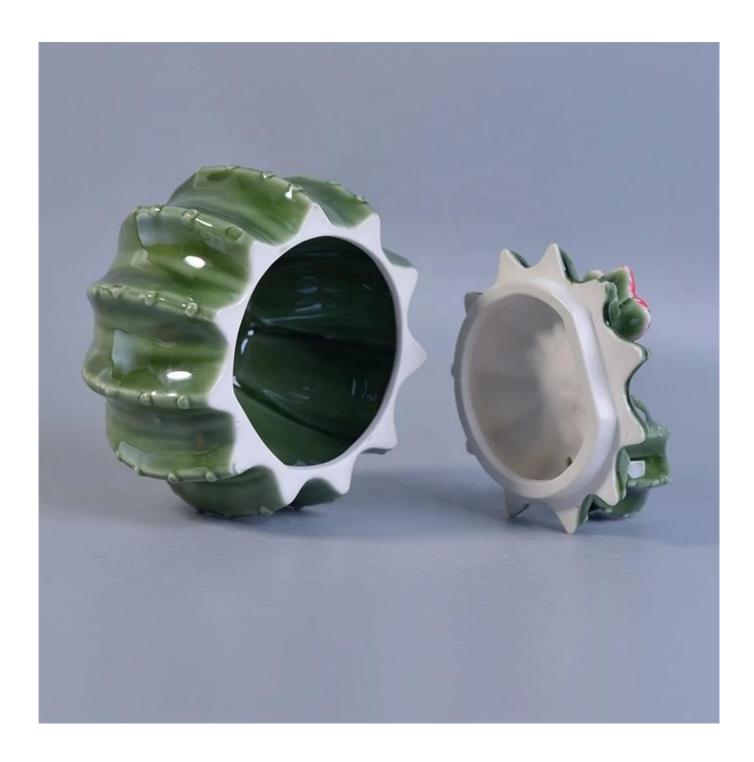

pineapple shape ceramic candle vessel with lid in bulk

### **Product Description**

This **candle holder** is designed by our professional designers team. It is made from deep processing and kept good quality. A nice choice for home, wedding, party decorations

| Measure(mm)    | Lid: Dia: 113mm Height: 63mm Weight: 195g Jar: Top dia: 138mm Bottom Dia: 85mm Height: 87mm Weight: 476g Capacity: 620ml |
|----------------|--------------------------------------------------------------------------------------------------------------------------|
| Packing        | Normal packing,Individual gift box, PVC box, window box, color box, white box, etc                                       |
| Delivery time  | Within 35 days after the sample and order confirmed                                                                      |
| Payment term   | 30% deposit by T/T in advance and the balance against the copy of B/L                                                    |
| Shipment       | By sea,by air,by Express and your shipping agent is acceptable                                                           |
| Usage Occasion | Home decor, Wedding Decoration, Wedding Favors, Decoration enhancement,                                                  |