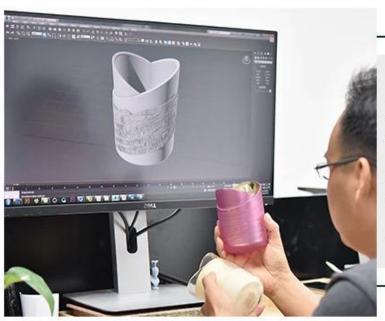

pineapple shape ceramic candle vessel with lid in bulk



### Achieve Customers' Ideas

get your ideas becoming creative fragrance products and

sell them very well

### Award-winning Design Team

won the trust of many upscale brands





### Excellent After-service

problem solved within 24 hours

### **Product Description**

This **candle holder** is designed by our professional designers team. It is made from deep processing and kept good quality. A nice choice for home, wedding, party decorations





| Product name | pineapple shape ceramic candle vessel with lid in bulk                                                 |
|--------------|--------------------------------------------------------------------------------------------------------|
| Sample time  | <ol> <li>5-7 days if at exist shaped and size</li> <li>15-20 days if need new shape