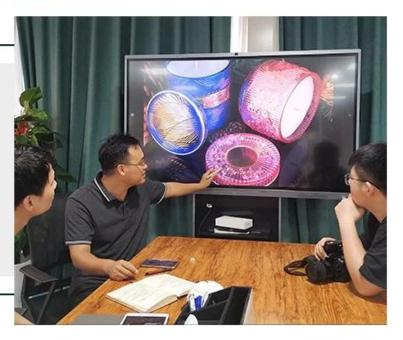

| peach glazed ceramic candle vessels with stripe designs |
|---------------------------------------------------------|
|                                                         |
|                                                         |



### Achieve Customers' Ideas

get your ideas becoming creative fragrance products and

sell them very well

## Award-winning Design Team

won the trust of many upscale brands





## Excellent After-service

problem solved within 24 hours

### **Product Description**

This **ceramic candle jars** is made of high quality reactive stonerware. Options of different sizes and customized colors are acceptable.

All the images on this site are copyrighted by Sunny Glassware. Any unauthorized reprinting will be regarded as copyright infringement.











| Product name | peach glazed ceramic candle vessels with stripe designs                                           |  |
|--------------|---------------------------------------------------------------------------------------------------|--|
| Samnia Tima  | <ol> <li>5 days if at exist shaped and size</li> <li>15 days if need new shape or size</li> </ol> |  |

| Measure(mm)    | item#SGMK21032202 Top dia: 115 mm Bottom