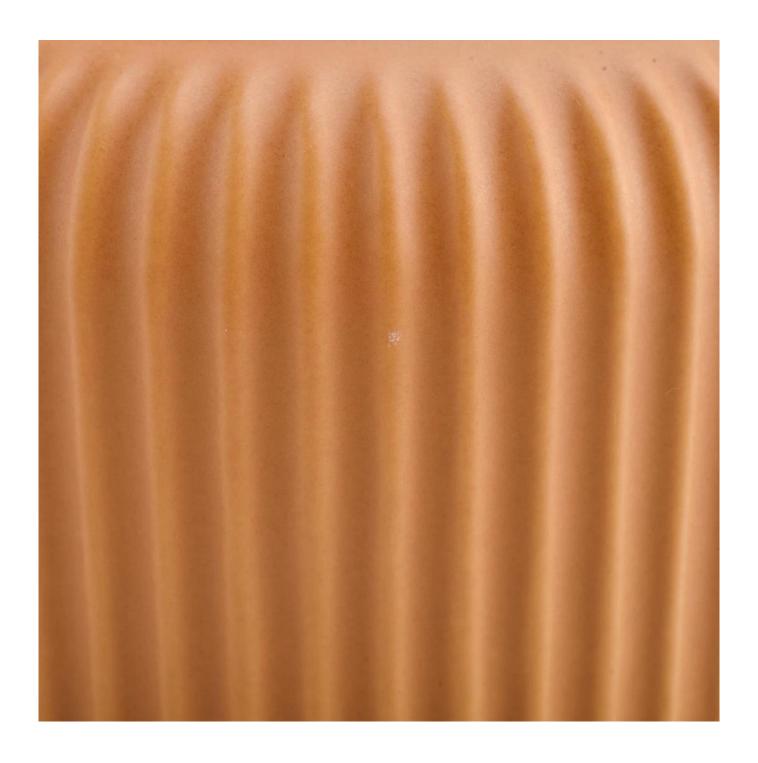

| peach glazed ceramic candle vessels with stripe designs |
|---------------------------------------------------------|
|                                                         |
|                                                         |

### **Product Description**

This **ceramic candle jars** is made of high quality reactive stonerware. Options of different sizes and customized colors are acceptable.

All the images on this site are copyrighted by Sunny Glassware. Any unauthorized reprinting will be regarded as copyright infringement.