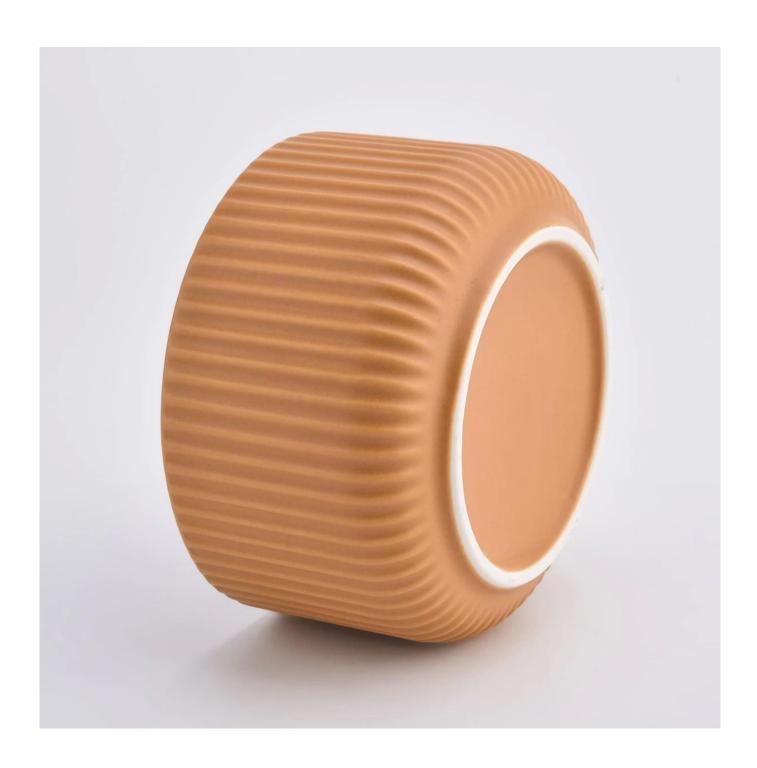

| peach glazed ceramic candle vessels with stripe designs |
|---------------------------------------------------------|
|                                                         |
|                                                         |

### **Product Description**

This **ceramic candle jars** is made of high quality reactive stonerware. Options of different sizes and customized colors are acceptable.

All the images on this site are copyrighted by Sunny Glassware. Any unauthorized reprinting will be regarded as copyright infringement.