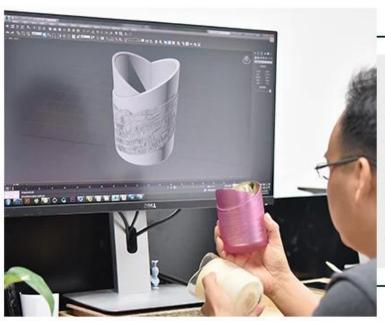

| peach glazed ceramic candle vessels with stripe designs |
|---------------------------------------------------------|
|                                                         |
|                                                         |



### Achieve Customers' Ideas

get your ideas becoming creative fragrance products and

sell them very well

## Award-winning Design Team

won the trust of many upscale brands





## Excellent After-service

problem solved within 24 hours

### **Product Description**

This **ceramic candle jars** is made of high quality reactive stonerware. Options of different sizes and customized colors are acceptable.

All the images on this site are copyrighted by Sunny Glassware. Any unauthorized reprinting will be regarded as copyright infringement.











| Product name | peach glazed ceramic candle vessels with stripe designs                                           |  |
|--------------|---------------------------------------------------------------------------------------------------|--|
|