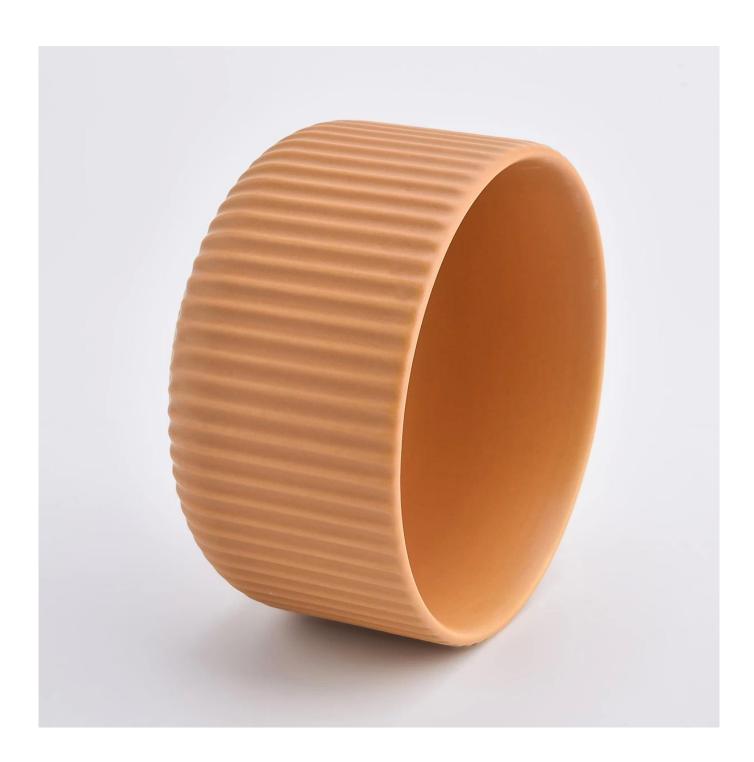

| peach glazed ceramic candle vessels with stripe designs |
|---------------------------------------------------------|
|                                                         |
|                                                         |

### **Product Description**

This **ceramic candle jars** is made of high quality reactive stonerware. Options of different sizes and customized colors are acceptable.

All the images on this site are copyrighted by Sunny Glassware. Any unauthorized reprinting will be regarded as copyright infringement.