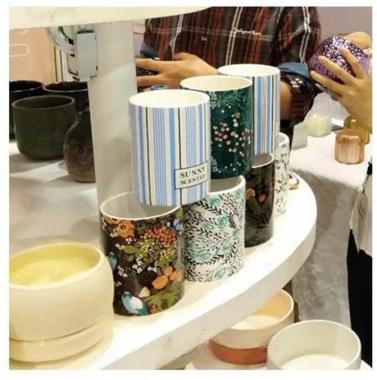

| peach glazed ceramic candle vessels with stripe designs |
|---------------------------------------------------------|
|                                                         |
|                                                         |

### **Product Description**

This **ceramic candle jars** is made of high quality reactive stonerware. Options of different sizes and customized colors are acceptable.

All the images on this site are copyrighted by Sunny Glassware. Any unauthorized reprinting will be regarded as copyright infringement.