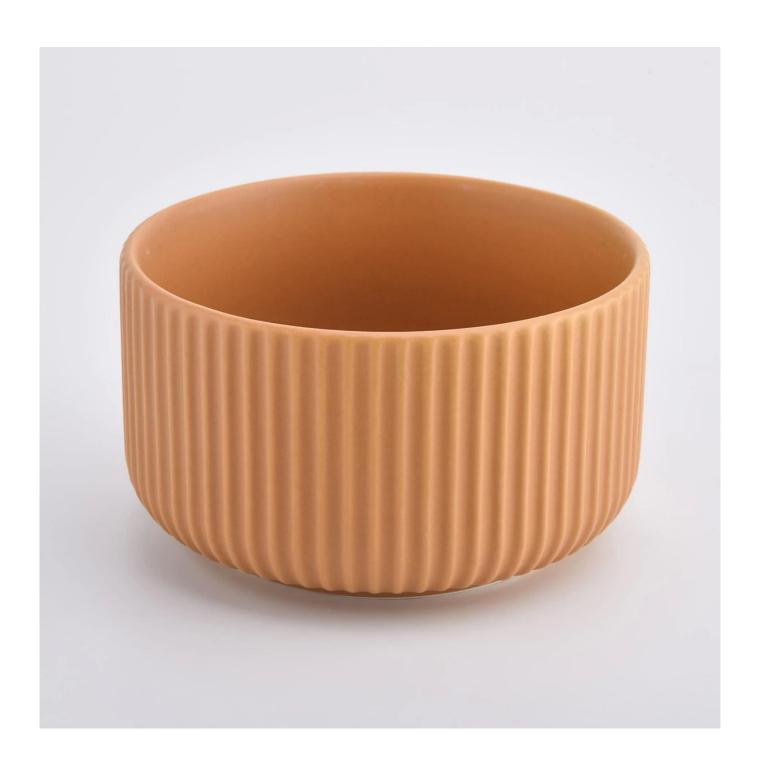

| peach glazed ceramic candle vessels with stripe designs |
|---------------------------------------------------------|
|                                                         |
|                                                         |

### **Product Description**

This **ceramic candle jars** is made of high quality reactive stonerware. Options of different sizes and customized colors are acceptable.

All the images on this site are copyrighted by Sunny Glassware. Any unauthorized reprinting will be regarded as copyright infringement.

| Measure(mm)    | item#SGMK21032202 Top dia: 115 mm Bottom dia: 85 mm Height: 65 mm Weight: 322 g Capacity: 440 ml |  |  |  |
|----------------|--------------------------------------------------------------------------------------------------|--|--|--|
| Packing        | Normal packing,Individual gift box, PVC box, window box, color box, white box, etc               |  |  |  |
| Delivery time  | Within 35 days after the sample and order confirmed                                              |  |  |  |
| Payment term   | 30% deposit by T/T in advance and the balance against the copy of B/L                            |  |  |  |
| Shipment       | By sea,by air,by Express and your shipping agent is acceptable                                   |  |  |  |
| Usage Occasion | Home decor, Wedding Decoration, Wedding Favors, Decoration enhancement,                          |  |  |  |