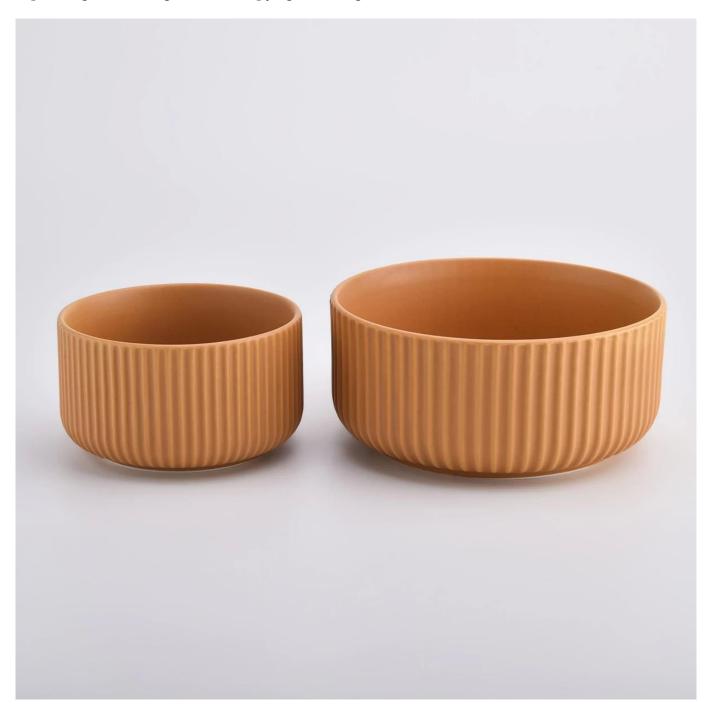

| peach glazed ceramic candle vessels with stripe designs |
|---------------------------------------------------------|
|                                                         |
|                                                         |

### **Product Description**

This **ceramic candle jars** is made of high quality reactive stonerware. Options of different sizes and customized colors are acceptable.

All the images on this site are copyrighted by Sunny Glassware. Any unauthorized reprinting will be regarded as copyright infringement.

| Product name | peach glazed ceramic candle vessels with stripe designs                                           |  |
|--------------|---------------------------------------------------------------------------------------------------|--|
| Samnia Tima  | <ol> <li>5 days if at exist shaped and size</li> <li>15 days if need new shape or size</li> </ol> |  |

| Measure(mm)    | item#SGMK21032202 Top dia: 115 mm Bottom dia: 85 mm Height: 65 mm Weight: 322 g Capacity: 440 ml |  |  |  |
|----------------|--------------------------------------------------------------------------------------------------|--|--|--|
| Packing        | Normal packing,Individual gift box, PVC box, window box, color box, white box, etc               |  |  |  |
| Delivery time  | Within 35 days after the sample and order confirmed                                              |  |  |  |
| Payment term   | 30% deposit by T/T in advance and the balance against the copy of B/L                            |  |  |  |
| Shipment       | By sea,by air,by Express and your shipping agent is acceptable                                   |  |  |  |
| Usage Occasion | Home decor, Wedding Decoration, Wedding Favors, Decoration enhancement,                          |  |  |  |