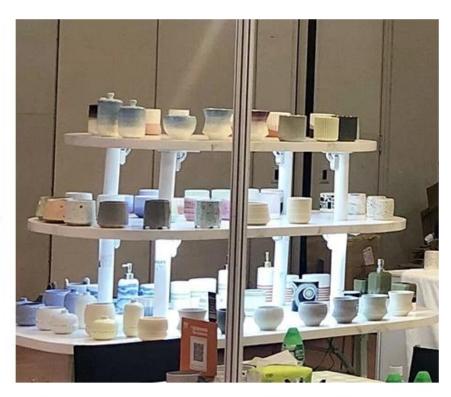

### **Product Description**

This **ceramic candle jars** is made of high quality reactive stonerware. Options of different sizes and customized colors are acceptable.

All the images on this site are copyrighted by Sunny Glassware. Any unauthorized reprinting will be regarded as copyright infringement.

| Product name | peach glazed ceramic candle vessels with stripe designs                                           |  |
|--------------|---------------------------------------------------------------------------------------------------|--|
| Samnia Tima  | <ol> <li>5 days if at exist shaped and size</li> <li>15 days if need new shape or size</li> </ol> |  |