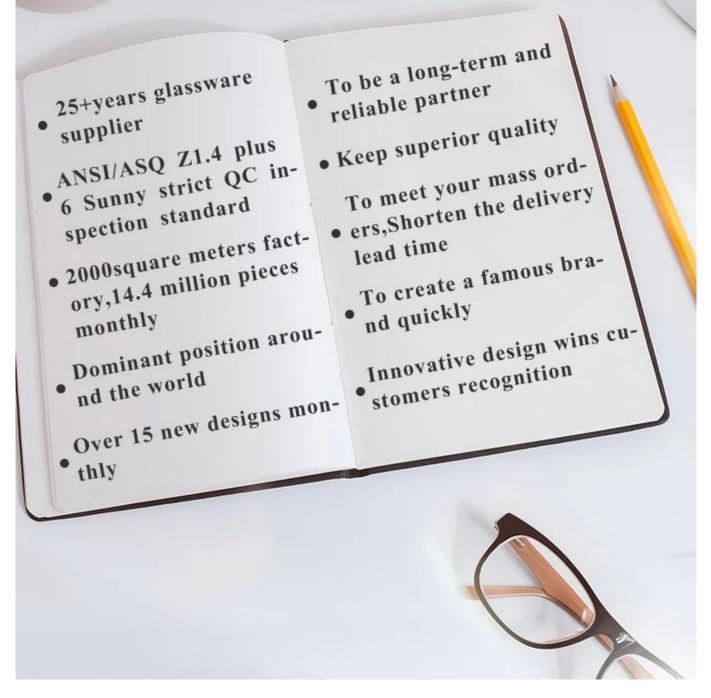

## About us

# **Advantages & Benefits**



# Painted glass essential oil bottle, reed diffuser bottle wholesale

**Product Description** 

| Product name   | painted glass essential oil bottle, reed diffuser bottle wholesale                                                  |
|----------------|---------------------------------------------------------------------------------------------------------------------|
| Specification  | Top dia:25 mm<br>Bottom dia:83mm<br>Height:80mm<br>Weight:300 g<br>Capacity: 200ml                                  |
| Sample time    | <ol> <li>5 days if at exist shaped and size of glass</li> <li>15 days if need new shape or size of glass</li> </ol> |
| Packing        | Normal packing, Individual gift box, PVC box, window box, color box, white box, etc                                 |
| Delivery time