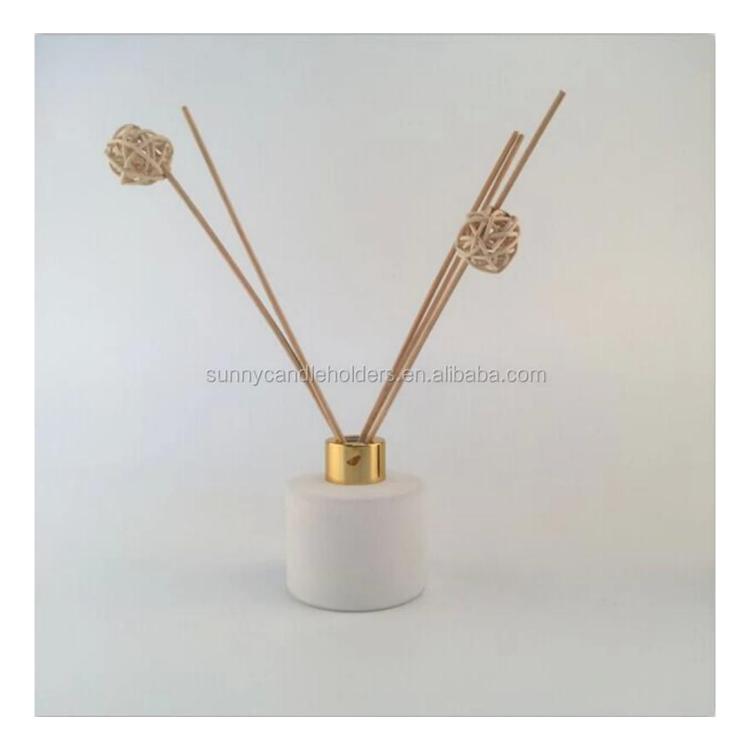

# Painted glass essential oil bottle, reed diffuser bottle wholesale

**Product Description** 

| Product name   | painted glass essential oil bottle, reed diffuser bottle wholesale                                                  |
|----------------|---------------------------------------------------------------------------------------------------------------------|
| Specification  | Top dia:25 mm<br>Bottom dia:83mm<br>Height:80mm<br>Weight:300 g<br>Capacity: 200ml                                  |
| Sample time    | <ol> <li>5 days if at exist shaped and size of glass</li> <li>15 days if need new shape or size of glass</li> </ol> |
| Packing        | Normal packing, Individual gift box, PVC box, window box, color box, white box, etc                                 |
| Delivery time  | Within 35 days after the sample and order confirmed                                                                 |
| Payment term   | 30% deposit by T/T in advance and the balance against the copy of B/L                                               |
| Shipment       | By sea,by air,by Express and your shipping agent is acceptable                                                      |
| Usage Occasion | Home decor,Wedding Decoration,Wedding Favors,Decoration enhancement,                                                |