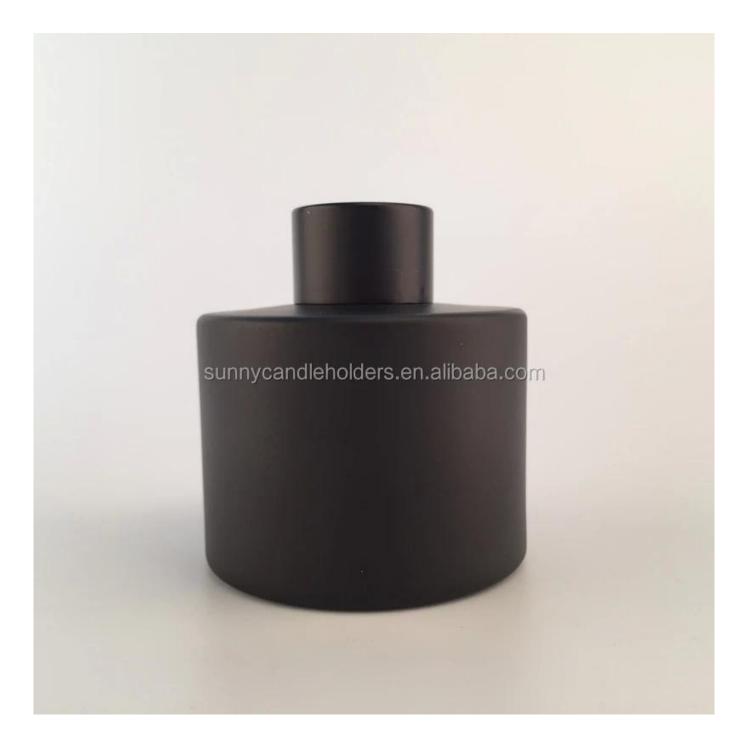

# Painted glass essential oil bottle, reed diffuser bottle wholesale

**Product Description** 

| Product name   | painted glass essential oil bottle, reed diffuser bottle wholesale                                                  |
|----------------|---------------------------------------------------------------------------------------------------------------------|
| Specification  | Top dia:25 mm<br>Bottom dia:83mm<br>Height:80mm<br>Weight:300 g<br>Capacity: 200ml                                  |
| Sample time    | <ol> <li>5 days if at exist shaped and size of glass</li> <li>15 days if need new shape or size of glass</li> </ol> |
| Packing        | Normal packing, Individual gift box, PVC box, window box, color box, white box, etc                                 |
| Delivery time  | Within 35 days after the sample and order confirmed                                                                 |
| Payment term   | 30% deposit by T/T in advance and the balance against the copy of B/L                                               |
| Shipment       | By sea,by air,by Express and your shipping agent is acceptable                                                      |
| Usage Occasion | Home decor,Wedding Decoration,Wedding Favors,Decoration enhancement,                                                |