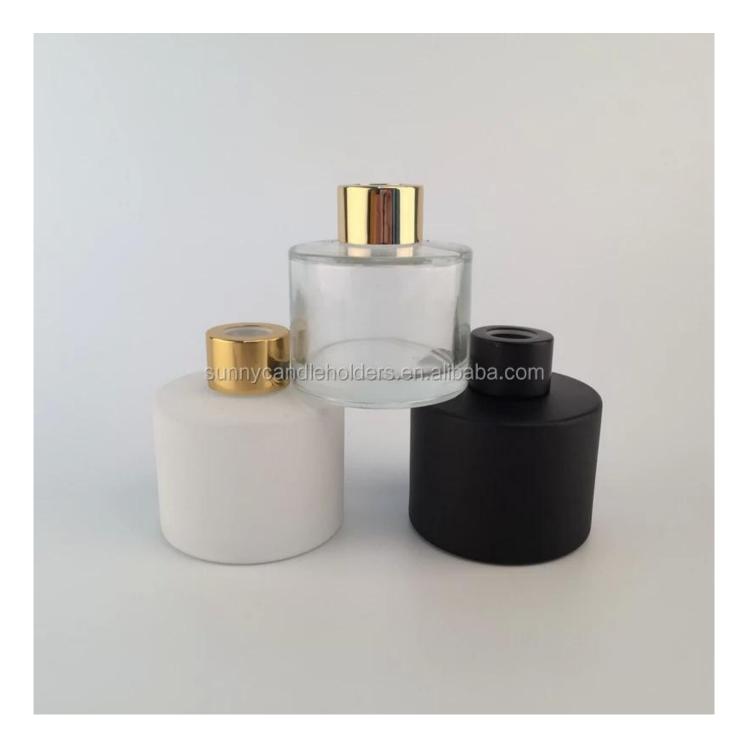

# Painted glass essential oil bottle, reed diffuser bottle wholesale

**Product Description** 

| Product name   | painted glass essential oil bottle, reed diffuser bottle wholesale                                                  |
|----------------|---------------------------------------------------------------------------------------------------------------------|
| Specification  | Top dia:25 mm<br>Bottom dia:83mm<br>Height:80mm<br>Weight:300 g<br>Capacity: 200ml                                  |
| Sample time    | <ol> <li>5 days if at exist shaped and size of glass</li> <li>15 days if need new shape or size of glass</li> </ol> |
| Packing        | Normal packing, Individual gift box, PVC box, window box, color box, white box, etc                                 |
| Delivery time  | Within 35 days after the sample and order confirmed                                                                 |
| Payment term   | 30% deposit by T/T in advance and the balance against the copy of B/L                                               |
| Shipment       | By sea,by air,by Express and your shipping agent is acceptable                                                      |
| Usage Occasion | Home decor,Wedding Decoration,Wedding Favors,Decoration enhancement,                                                |