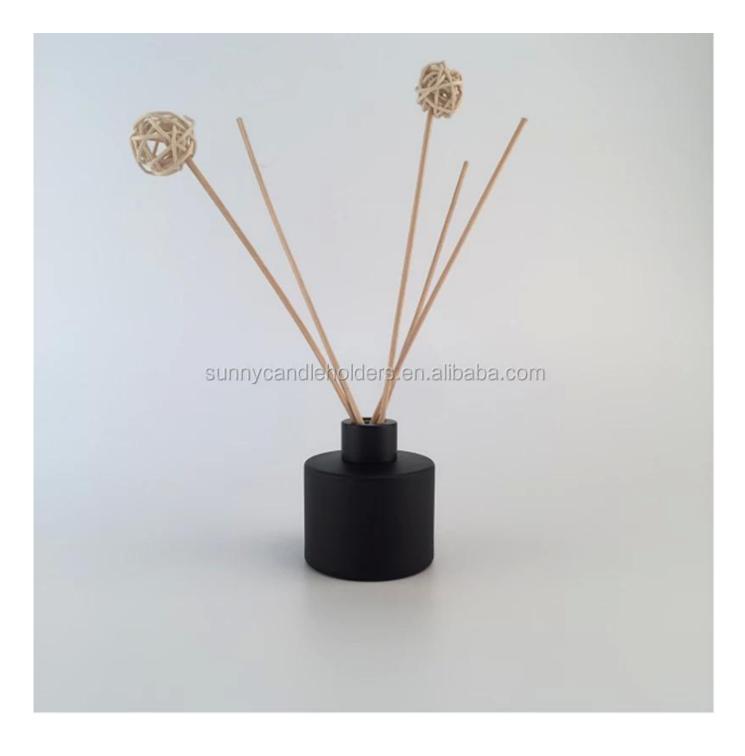

# Painted glass essential oil bottle, reed diffuser bottle wholesale

**Product Description** 

| Product name   | painted glass essential oil bottle, reed diffuser bottle wholesale                                                  |
|----------------|---------------------------------------------------------------------------------------------------------------------|
| Specification  | Top dia:25 mm<br>Bottom dia:83mm<br>Height:80mm<br>Weight:300 g<br>Capacity: 200ml                                  |
| Sample time    | <ol> <li>5 days if at exist shaped and size of glass</li> <li>15 days if need new shape or size of glass</li> </ol> |
| Packing        | Normal packing, Individual gift box, PVC box, window box, color box, white box, etc                                 |
| Delivery time  | Within 35 days after the sample and order confirmed                                                                 |
| Payment term   | 30% deposit by T/T in advance and the balance against the copy of B/L                                               |
| Shipment       | By sea,by air,by Express and your shipping agent is acceptable                                                      |
| Usage Occasion | Home decor,Wedding Decoration,Wedding Favors,Decoration enhancement,                                                |