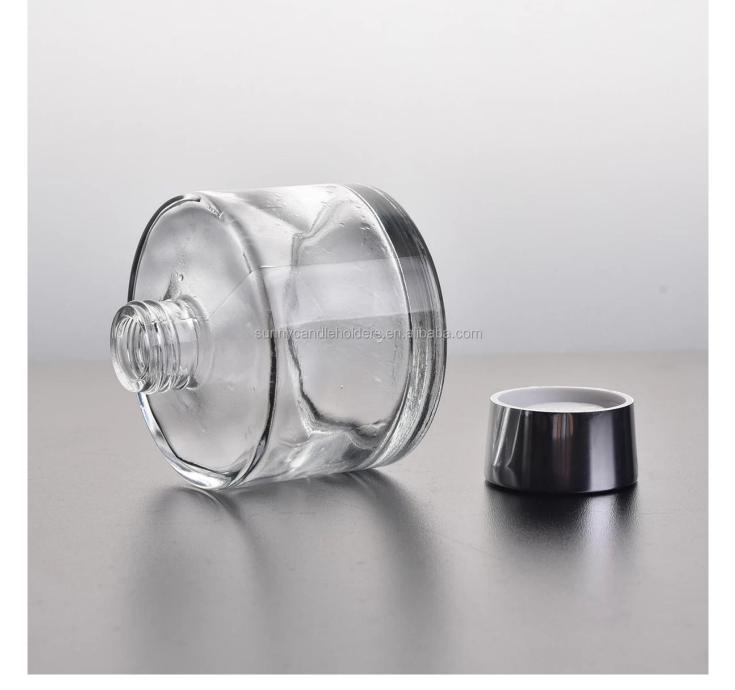

# Painted glass essential oil bottle, reed diffuser bottle wholesale

**Product Description** 

| Product name   | painted glass essential oil bottle, reed diffuser bottle wholesale                                                  |
|----------------|---------------------------------------------------------------------------------------------------------------------|
| Specification  | Top dia:25 mm<br>Bottom dia:83mm<br>Height:80mm<br>Weight:300 g<br>Capacity: 200ml                                  |
| Sample time    | <ol> <li>5 days if at exist shaped and size of glass</li> <li>15 days if need new shape or size of glass</li> </ol> |
| Packing        | Normal packing, Individual gift box, PVC box, window box, color box, white box, etc                                 |
| Delivery time  | Within 35 days after the sample and order confirmed                                                                 |
| Payment term   | 30% deposit by T/T in advance and the balance against the copy of B/L                                               |
| Shipment       | By sea,by air,by Express and your shipping agent is acceptable                                                      |
| Usage Occasion | Home decor,Wedding Decoration,Wedding Favors,Decoration enhancement,                                                |