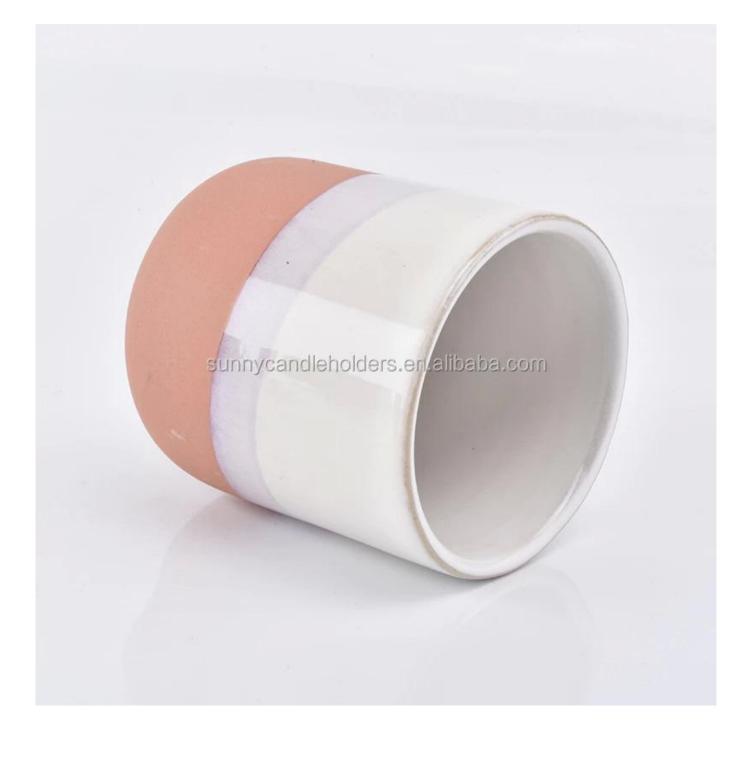

## 12 oz curve bottom ceramic candle holder

### **Product Description**

| Product name   | 12 oz curve bottom ceramic candle holder                                                                            |
|----------------|---------------------------------------------------------------------------------------------------------------------|
| Specification  | Top dia: 88mm<br>Bottom dia: 62mm<br>Height: 102mm<br>Weight: 315g<br>Capacity: 420ml                               |
| Sample time    | <ol> <li>5 days if at exist shaped and size of glass</li> <li>15 days if need new shape or size of glass</li> </ol> |
| Packing        | Normal packing,Individual gift box, PVC box, window box, color box, white box, etc                                  |
| Delivery time  | Within 35 days after the sample and order confirmed                                                                 |
| Payment term   | 30% deposit by T/T in advance and the balance against the copy of B/L                                               |
| Shipment       | By sea,by air,by Express and your shipping agent is acceptable                                                      |
| Usage Occasion | Home decor,Wedding Decoration,Wedding Favors,Decoration enhancement,                                                |