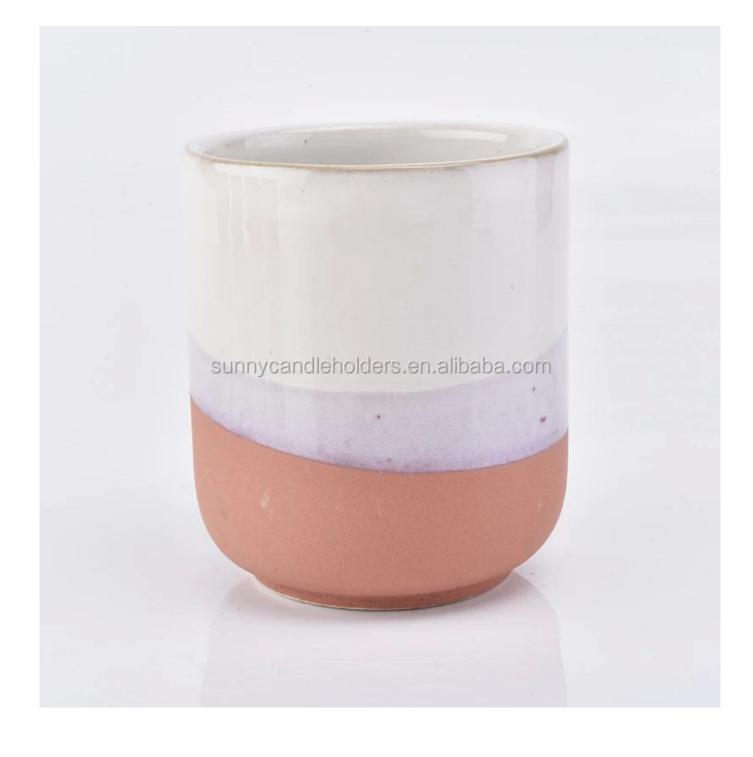

## 12 oz curve bottom ceramic candle holder

### **Product Description**

| Product name   | 12 oz curve bottom ceramic candle holder                                                                            |
|----------------|---------------------------------------------------------------------------------------------------------------------|
| Specification  | Top dia: 88mm<br>Bottom dia: 62mm<br>Height: 102mm<br>Weight: 315g<br>Capacity: 420ml                               |
| Sample time    | <ol> <li>5 days if at exist shaped and size of glass</li> <li>15 days if need new shape or size of glass</li> </ol> |
| Packing        | Normal packing,Individual gift box, PVC box, window box, color box, white box, etc                                  |
| Delivery time  | Within 35 days after the sample and order confirmed                                                                 |
| Payment term   | 30% deposit by T/T in advance and the balance against the copy of B/L                                               |
| Shipment       | By sea,by air,by Express and your shipping agent is acceptable                                                      |
| Usage Occasion | Home decor,Wedding Decoration,Wedding Favors,Decoration enhancement,                                                |