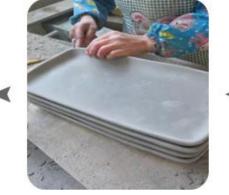

**Process Craft** 

## · PROCESS CRAFTS ·

1. Prototype

2. Pattermaking

3. Platform Casting

6, Painting

5, Fixing

4、Demolding

7、 Glazing