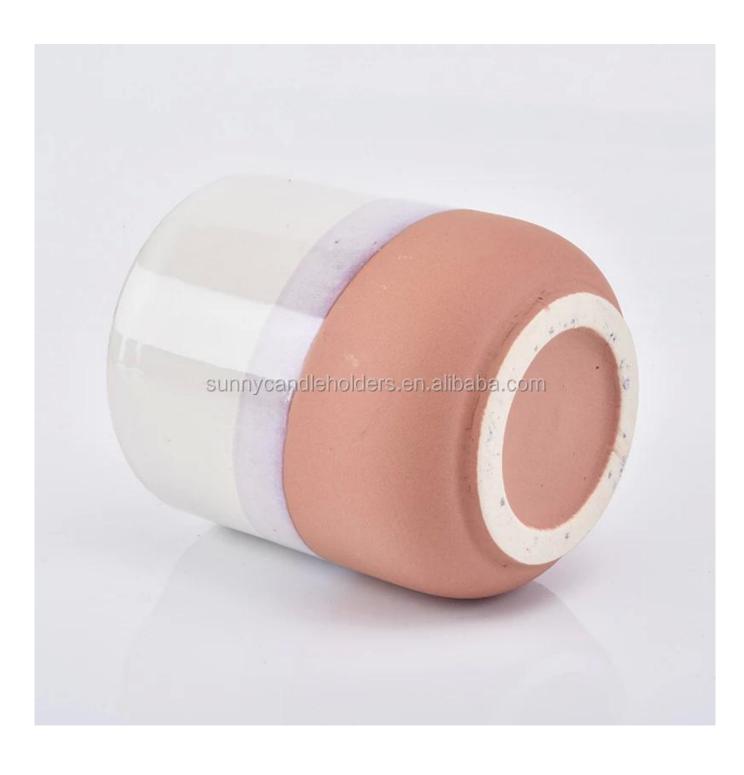

## 12 oz curve bottom ceramic candle holder

### **Product Description**

| Product name   | 12 oz curve bottom ceramic candle holder                                                                            |
|----------------|---------------------------------------------------------------------------------------------------------------------|
| Specification  | Top dia: 88mm<br>Bottom dia: 62mm<br>Height: 102mm<br>Weight: 315g<br>Capacity: 420ml                               |
| Sample time    | <ol> <li>5 days if at exist shaped and size of glass</li> <li>15 days if need new shape or size of glass</li> </ol> |
| Packing        | Normal packing,Individual gift box, PVC box, window box, color box, white box, etc                                  |
| Delivery time  | Within 35 days after the sample and order confirmed                                                                 |
| Payment term   | 30% deposit by T/T in advance and the balance against the copy of B/L                                               |
| Shipment       | By sea,by air,by Express and your shipping agent is acceptable                                                      |
| Usage Occasion | Home decor,Wedding Decoration,Wedding Favors,Decoration enhancement,                                                |