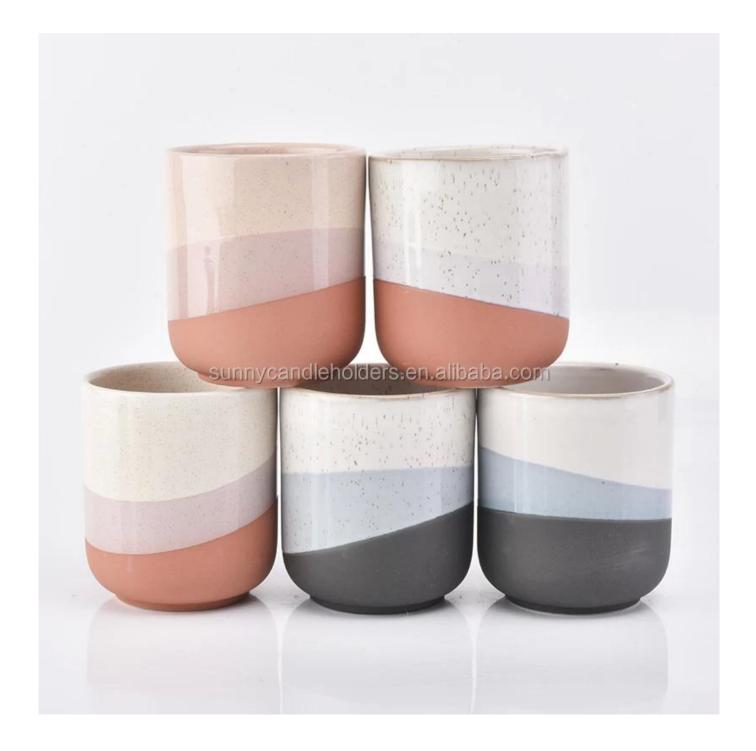

### **Product Description**

| Product name   | 12 oz curve bottom ceramic candle holder                                                                            |
|----------------|---------------------------------------------------------------------------------------------------------------------|
| Specification  | Top dia: 88mm<br>Bottom dia: 62mm<br>Height: 102mm<br>Weight: 315g<br>Capacity: 420ml                               |
| Sample time    | <ol> <li>5 days if at exist shaped and size of glass</li> <li>15 days if need new shape or size of glass</li> </ol> |
| Packing        | Normal packing,Individual gift box, PVC box, window box, color box, white box, etc                                  |
| Delivery time  | Within 35 days after the sample and order confirmed                                                                 |
| Payment term   | 30% deposit by T/T in advance and the balance against the copy of B/L                                               |
| Shipment       | By sea,by air,by Express and your shipping agent is acceptable                                                      |
| Usage Occasion | Home decor,Wedding Decoration,Wedding Favors,Decoration enhancement,                                                |