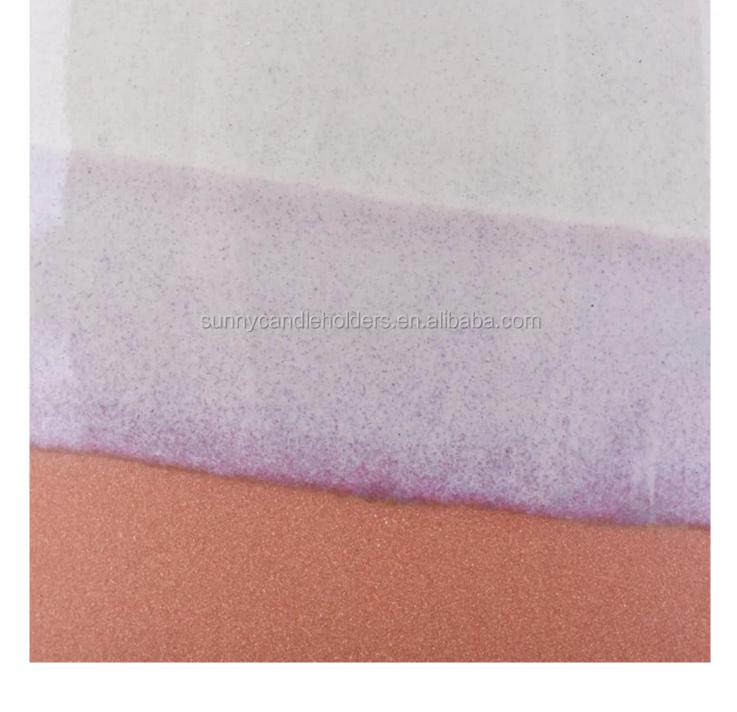

### **Product Description**

| Product name   | 12 oz curve bottom ceramic candle holder                                                                            |
|----------------|---------------------------------------------------------------------------------------------------------------------|
| Specification  | Top dia: 88mm<br>Bottom dia: 62mm<br>Height: 102mm<br>Weight: 315g<br>Capacity: 420ml                               |
| Sample time    | <ol> <li>5 days if at exist shaped and size of glass</li> <li>15 days if need new shape or size of glass</li> </ol> |
| Packing        | Normal packing,Individual gift box, PVC box, window box, color box, white box, etc                                  |
| Delivery time  | Within 35 days after the sample and order confirmed                                                                 |
| Payment term   | 30% deposit by T/T in advance and the balance against the copy of B/L                                               |
| Shipment       | By sea,by air,by Express and your shipping agent is acceptable                                                      |
| Usage Occasion | Home decor,Wedding Decoration,Wedding Favors,Decoration enhancement,                                                |