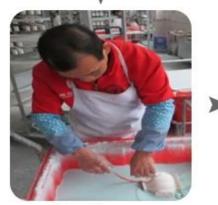

**Process Craft** 

## · PROCESS CRAFTS ·

1. Prototype

2. Pattermaking

3. Platform Casting

6, Painting

5, Fixing

4、Demolding

7、 Glazing

8、 Glazed Firing

9, Packging