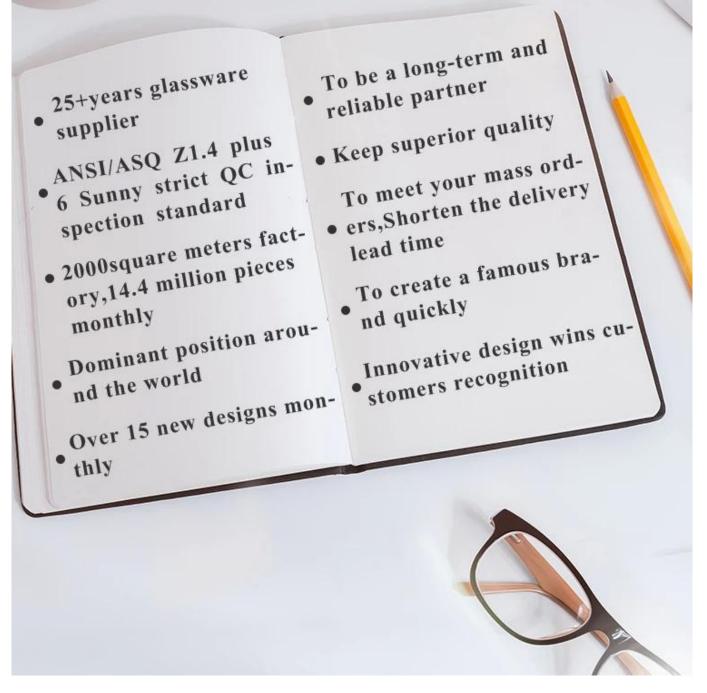

## About us

# **Advantages & Benefits**



## orange inside glass candle jar with white outside, multi color 3 wick candle galss jar

**Product Description** 

| Product name   | orange inside glass candle jar with white outside, multi color 3 wick candle galss jar                              |
|----------------|---------------------------------------------------------------------------------------------------------------------|
| Specification  | Top dia:110 mm<br>Bottom dia:104mm<br>Height:80mm<br>Weight:428 g<br>Capacity: 500ml                                |
| Sample time    | <ol> <li>5 days if at exist shaped and size of glass</li> <li>15 days if need new shape or size of glass</li> </ol> |
| Packing        | Normal packing, Individual gift box, PVC box, window box, color box, white box, etc