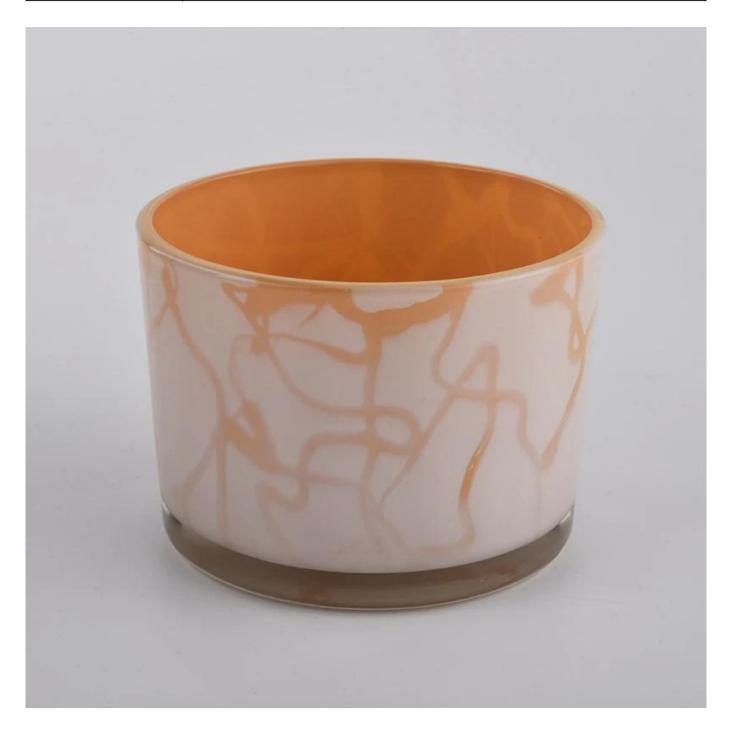

## orange inside glass candle jar with white outside, multi color 3 wick candle galss jar

**Product Description** 

| Product name   | orange inside glass candle jar with white outside, multi color 3 wick candle galss jar                              |
|----------------|---------------------------------------------------------------------------------------------------------------------|
| Specification  | Top dia:110 mm<br>Bottom dia:104mm<br>Height:80mm<br>Weight:428 g<br>Capacity: 500ml                                |
| Sample time    | <ol> <li>5 days if at exist shaped and size of glass</li> <li>15 days if need new shape or size of glass</li> </ol> |
| Packing        | Normal packing, Individual gift box, PVC box, window box, color box, white box, etc                                 |
| Delivery time  | Within 35 days after the sample and order confirmed                                                                 |
| Payment term   | 30% deposit by T/T in advance and the balance against the copy of B/L                                               |
| Shipment       | By sea,by air,by Express and your shipping agent is acceptable                                                      |
| Usage Occasion | Home decor, Wedding Decoration, Wedding Favors, Decoration enhancement,                                             |