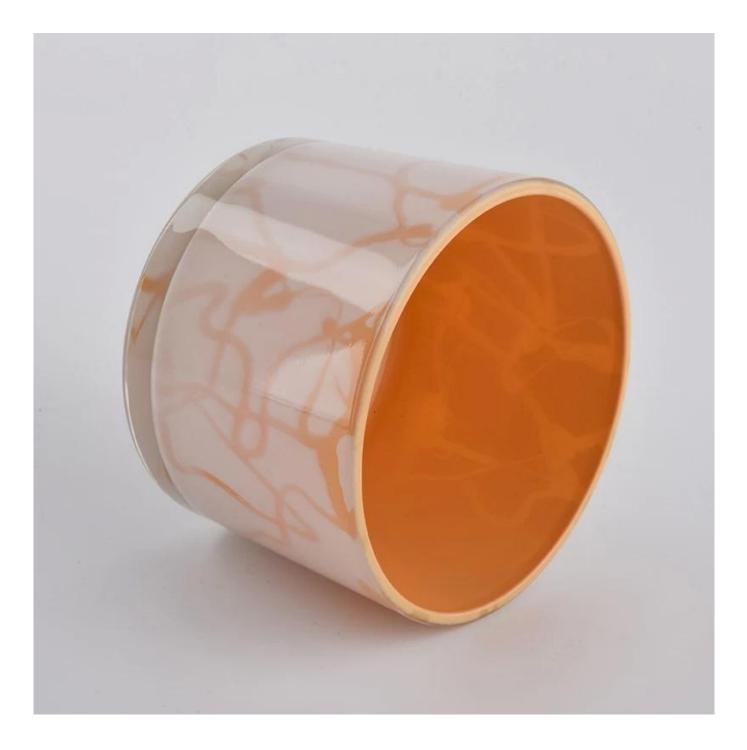

## orange inside glass candle jar with white outside, multi color 3 wick candle galss jar

**Product Description** 

| Product name   | orange inside glass candle jar with white outside, multi color 3 wick candle galss jar                              |
|----------------|---------------------------------------------------------------------------------------------------------------------|
| Specification  | Top dia:110 mm<br>Bottom dia:104mm<br>Height:80mm<br>Weight:428 g<br>Capacity: 500ml                                |
| Sample time    | <ol> <li>5 days if at exist shaped and size of glass</li> <li>15 days if need new shape or size of glass</li> </ol> |
| Packing        | Normal packing, Individual gift box, PVC box, window box, color box, white box, etc                                 |
| Delivery time  | Within 35 days after the sample and order confirmed                                                                 |
| Payment term   | 30% deposit by T/T in advance and the balance against the copy of B/L                                               |
| Shipment       | By sea,by air,by Express and your shipping agent is acceptable                                                      |
| Usage Occasion | Home decor, Wedding Decoration, Wedding Favors, Decoration enhancement,                                             |