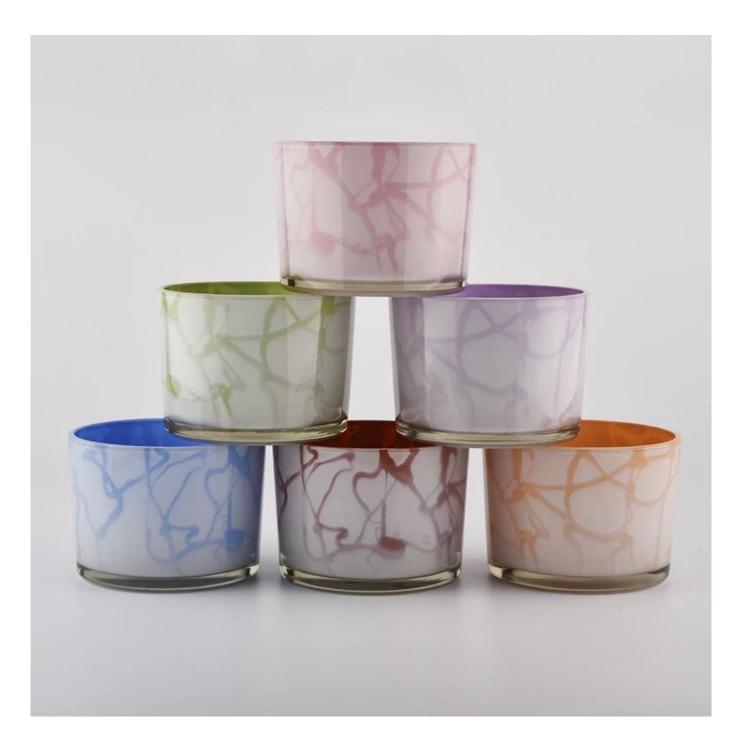

## orange inside glass candle jar with white outside, multi color 3 wick candle galss jar

**Product Description** 

| Product name   | orange inside glass candle jar with white outside, multi color 3 wick candle galss jar                              |
|----------------|---------------------------------------------------------------------------------------------------------------------|
| Specification  | Top dia:110 mm<br>Bottom dia:104mm<br>Height:80mm<br>Weight:428 g<br>Capacity: 500ml                                |
| Sample time    | <ol> <li>5 days if at exist shaped and size of glass</li> <li>15 days if need new shape or size of glass</li> </ol> |
| Packing        | Normal packing, Individual gift box, PVC box, window box, color box, white box, etc                                 |
| Delivery time  | Within 35 days after the sample and order confirmed                                                                 |
| Payment term   | 30% deposit by T/T in advance and the balance against the copy of B/L                                               |
| Shipment       | By sea,by air,by Express and your shipping agent is acceptable                                                      |
| Usage Occasion | Home decor, Wedding Decoration, Wedding Favors, Decoration enhancement,                                             |