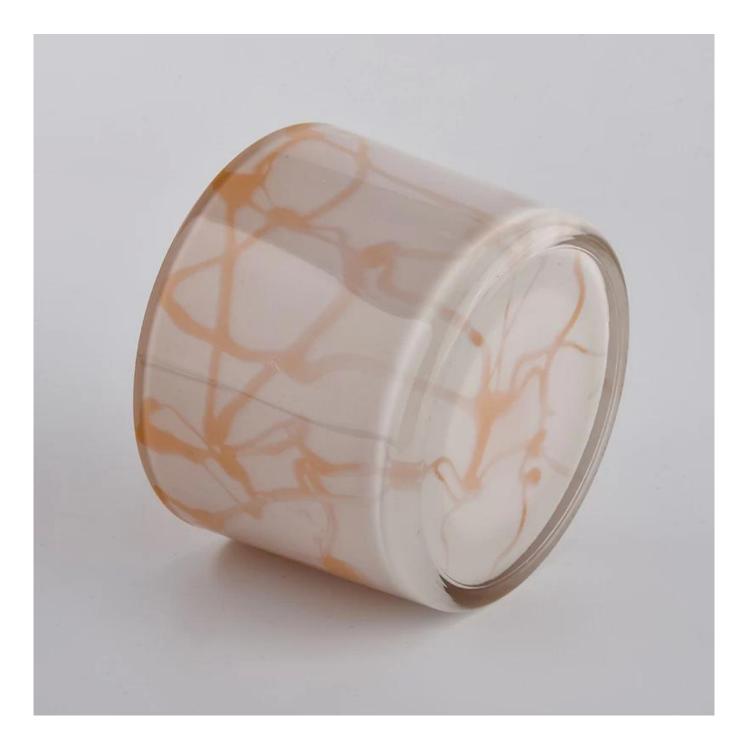

## orange inside glass candle jar with white outside, multi color 3 wick candle galss jar

**Product Description** 

| Product name   | orange inside glass candle jar with white outside, multi color 3 wick candle galss jar                              |
|----------------|---------------------------------------------------------------------------------------------------------------------|
| Specification  | Top dia:110 mm<br>Bottom dia:104mm<br>Height:80mm<br>Weight:428 g<br>Capacity: 500ml                                |
| Sample time    | <ol> <li>5 days if at exist shaped and size of glass</li> <li>15 days if need new shape or size of glass</li> </ol> |
| Packing        | Normal packing, Individual gift box, PVC box, window box, color box, white box, etc                                 |
| Delivery time  | Within 35 days after the sample and order confirmed                                                                 |
| Payment term   | 30% deposit by T/T in advance and the balance against the copy of B/L                                               |
| Shipment       | By sea,by air,by Express and your shipping agent is acceptable                                                      |
| Usage Occasion | Home decor, Wedding Decoration, Wedding Favors, Decoration enhancement,                                             |