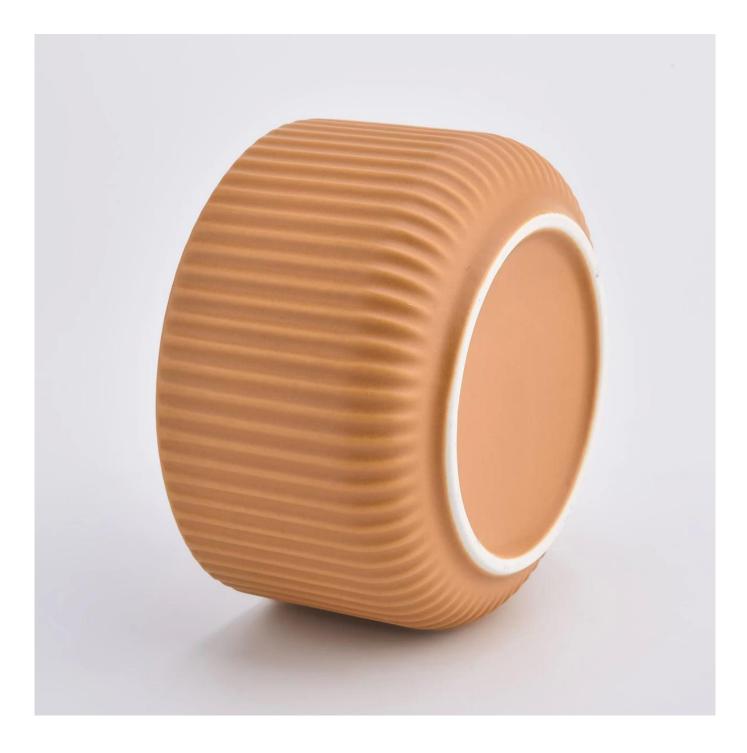

orange ceramic candle jars, 12oz ceramic candle vessels

Product name

orange ceramic candle jars, 12oz ceramic candle vessels

| Sample time    | <ol> <li>5-7 days if at exist shaped and size</li> <li>15-20 days if need new shape or size</li> </ol> |
|----------------|--------------------------------------------------------------------------------------------------------|
| Measure(mm)    | Top dia: 115 mm<br>Bottom dia: 85 mm<br>Height: 65 mm<br>Weight: 322 g<br>Capacity: 440 ml             |
| Packing        | Normal packing,Individual gift box, PVC box, window box, color box, white box, etc                     |
| Delivery time  | Within 35 days after the sample and order confirmed                                                    |
| Payment term   | 30% deposit by T/T in advance and the balance against the copy of $\ensuremath{B/L}$                   |
| Shipment       | By sea,by air,by Express and your shipping agent is acceptable                                         |
| Usage Occasion | Home decor,Wedding Decoration,Wedding Favors,Decoration enhancement,                                   |