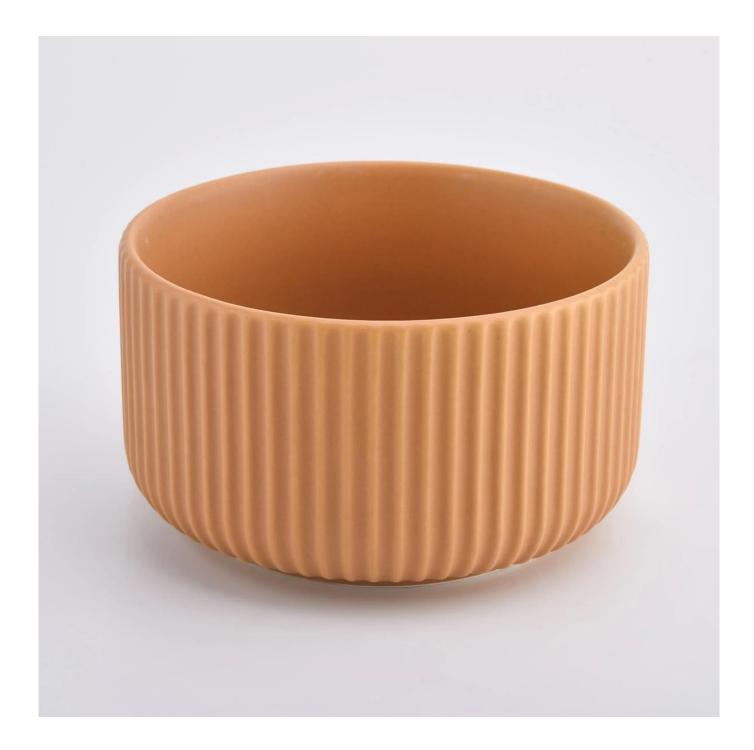

orange ceramic candle jars, 12oz ceramic candle vessels

Product name

orange ceramic candle jars, 12oz ceramic candle vessels

| Sample time    | <ol> <li>5-7 days if at exist shaped and size</li> <li>15-20 days if need new shape or size</li> </ol> |
|----------------|--------------------------------------------------------------------------------------------------------|
| Measure(mm)    | Top dia: 115 mm<br>Bottom dia: 85 mm<br>Height: 65 mm<br>Weight: 322 g<br>Capacity: 440 ml             |
| Packing        | Normal packing,Individual gift box, PVC box, window box, color box, white box, etc                     |
| Delivery time  | Within 35 days after the sample and order confirmed                                                    |
| Payment term   | 30% deposit by T/T in advance and the balance against the copy of $\ensuremath{B/L}$                   |
| Shipment       | By sea,by air,by Express and your shipping agent is acceptable                                         |
| Usage Occasion | Home decor,Wedding Decoration,Wedding Favors,Decoration enhancement,                                   |