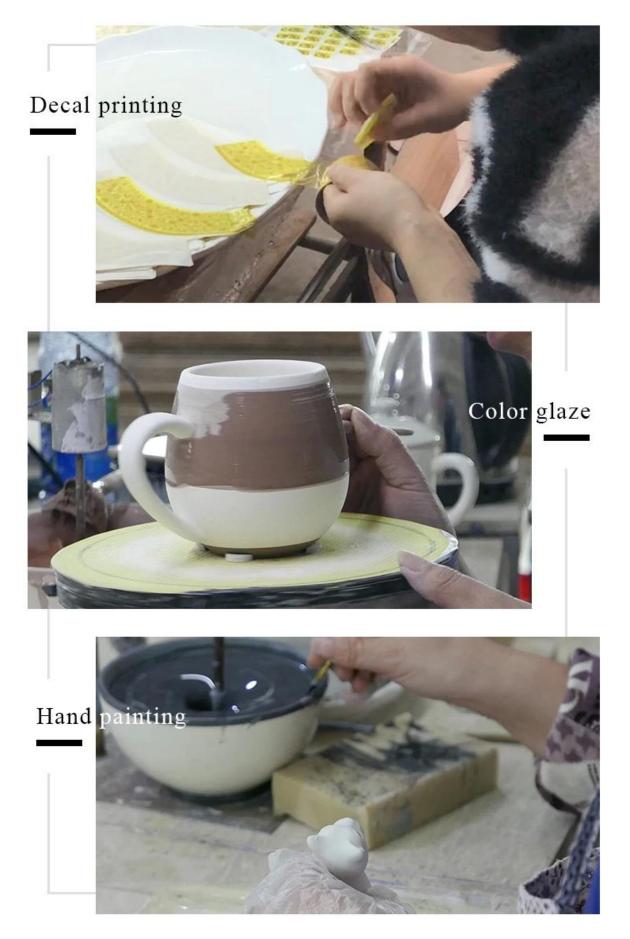

-----|
| Measure(mm)    | Top dia: 115 mm<br>Bottom dia: 85 mm<br>Height: 65 mm<br>Weight: 322 g<br>Capacity: 440 ml             |
| Packing        | Normal packing,Individual gift box, PVC box, window box, color box, white box, etc                     |
| Delivery time  | Within 35 days after the sample and order confirmed                                                    |
| Payment term   | 30% deposit by T/T in advance and the balance against the copy of $\ensuremath{B/L}$                   |
| Shipment       | By sea,by air,by Express and your shipping agent is acceptable                                         |
| Usage Occasion | Home decor,Wedding Decoration,Wedding Favors,Decoration enhancement,                                   |

### **Process Craft**

### **DEEP PROCESSING**



#### Service Story

Someone ask me, why Sunny Glassware is **the supplier of 80% fragrance brands in the United State**, take a second to listen to my story about<u>candle holders</u> order, you will understand Sunny always stay with you whatever it happens.

Last summer was really a great experience to us, J placed a big order with mass candle holders to Sunny Glassware at August 2018, everyone was so exciting and wanted to make it perfect .



Everything goes very well at the beginning, fast move, perfect communication, all is good. A small accessory became a big bomb which is out of our expectation, J wanted us to buy this small accessory in China but he told us this is a very difficult stuff, we digged 7 factories and one of them told us they can produce it. We are happy to know that