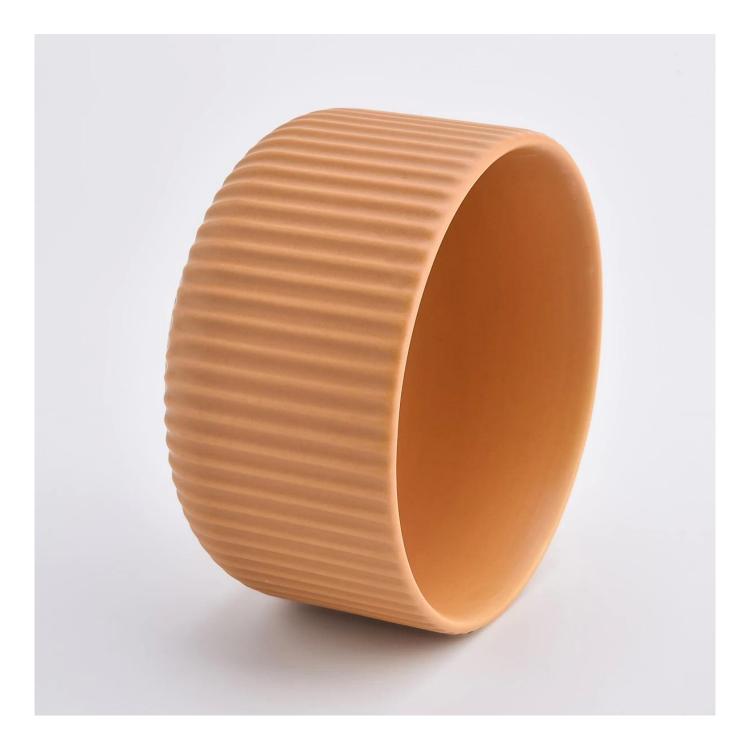

orange ceramic candle jars, 12oz ceramic candle vessels

Product name

orange ceramic candle jars, 12oz ceramic candle vessels

| Sample time    | <ol> <li>5-7 days if at exist shaped and size</li> <li>15-20 days if need new shape or size</li> </ol> |
|----------------|--------------------------------------------------------------------------------------------------------|
| Measure(mm)    | Top dia: 115 mm<br>Bottom dia: 85 mm<br>Height: 65 mm<br>Weight: 322 g<br>Capacity: 440 ml             |
| Packing        | Normal packing,Individual gift box, PVC box, window box, color box, white box, etc                     |
| Delivery time  | Within 35 days after the sample and order confirmed                                                    |
| Payment term   | 30% deposit by T/T in advance and the balance against the copy of $\ensuremath{B/L}$                   |
| Shipment       | By sea,by air,by Express and your shipping agent is acceptable                                         |
| Usage Occasion | Home decor,Wedding Decoration,Wedding Favors,Decoration enhancement,                                   |