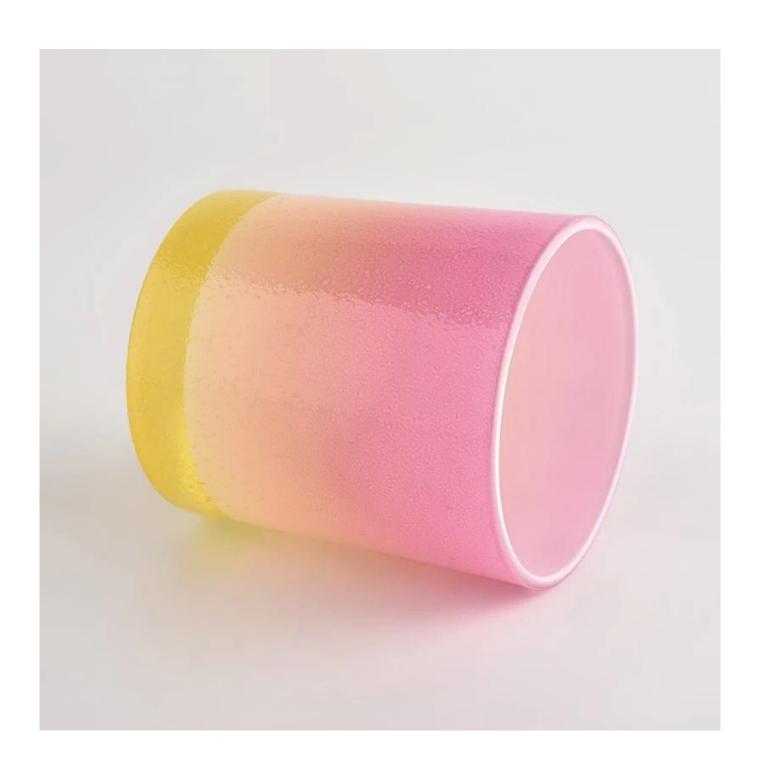

### ombre colored glass candle holder unique candle jars

### **Product Description**

The <u>cylinder glass candle holders</u> are designed by our professional designers team. It is made from deep processing and kept good quality. It is suitable for home, wedding, party decorations and so on.

| product name      | ombre colored glass candle holder unique candle jars                                                                 |
|-------------------|----------------------------------------------------------------------------------------------------------------------|
| Sample time       | <ol> <li>5 days if there is glass shape and size</li> <li>15 days, if you need new shapes and sizes glass</li> </ol> |
| Measure           | Top dia:80mm Bottom dia:74mm Height:90mm Weight:303g Capacity:290ml                                                  |
| Packing           | Normal packing,Individual gift box, PVC box, window box, color box, white box, etc                                   |
| Delivery time     | Within 35 days after the sample and order confirmed                                                                  |
| Payment term      | 30% deposit by T/T in advance and the balance against the copy of B/L                                                |
| Shipment          | By sea,by air,by Express and your shipping agent is acceptable                                                       |
| Usage<br>Occasion | Home decor,Wedding Decoration,Wedding Favors,Decoration enhancement,                                                 |