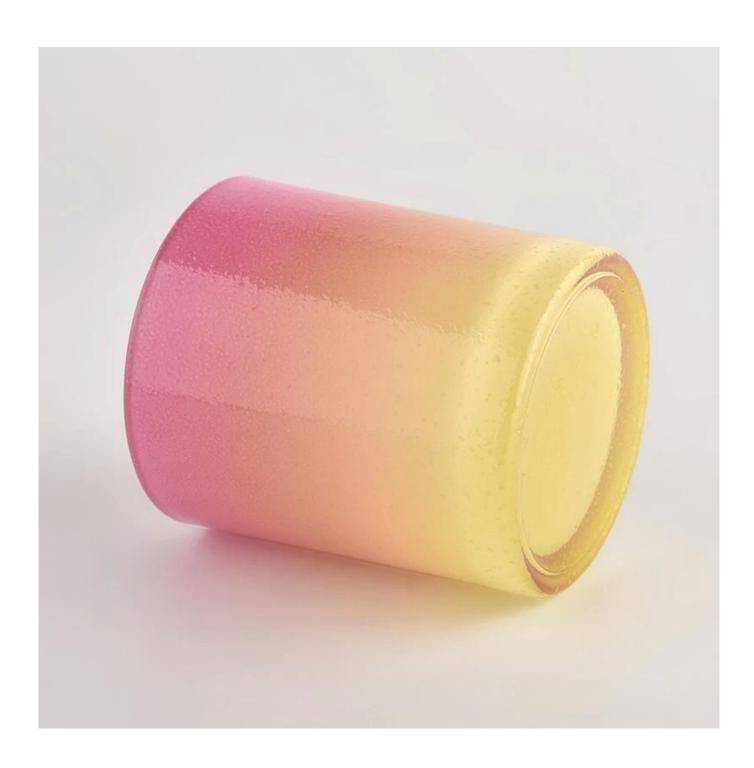

### ombre colored glass candle holder unique candle jars

### **Product Description**

The <u>cylinder glass candle holders</u> are designed by our professional designers team. It is made from deep processing and kept good quality. It is suitable for home, wedding, party decorations and so on.

| product name      | ombre colored glass candle holder unique candle jars                                                                 |
|-------------------|----------------------------------------------------------------------------------------------------------------------|
| Sample time       | <ol> <li>5 days if there is glass shape and size</li> <li>15 days, if you need new shapes and sizes glass</li> </ol> |
| Measure           | Top dia:80mm Bottom dia:74mm Height:90mm Weight:303g Capacity:290ml                                                  |
| Packing           | Normal packing,Individual gift box, PVC box, window box, color box, white box, etc                                   |
| Delivery time     | Within 35 days after the sample and order confirmed                                                                  |
| Payment term      | 30% deposit by T/T in advance and the balance against the copy of B/L                                                |
| Shipment          | By sea,by air,by Express and your shipping agent is acceptable                                                       |
| Usage<br>Occasion | Home decor,Wedding Decoration,Wedding Favors,Decoration enhancement,                                                 |