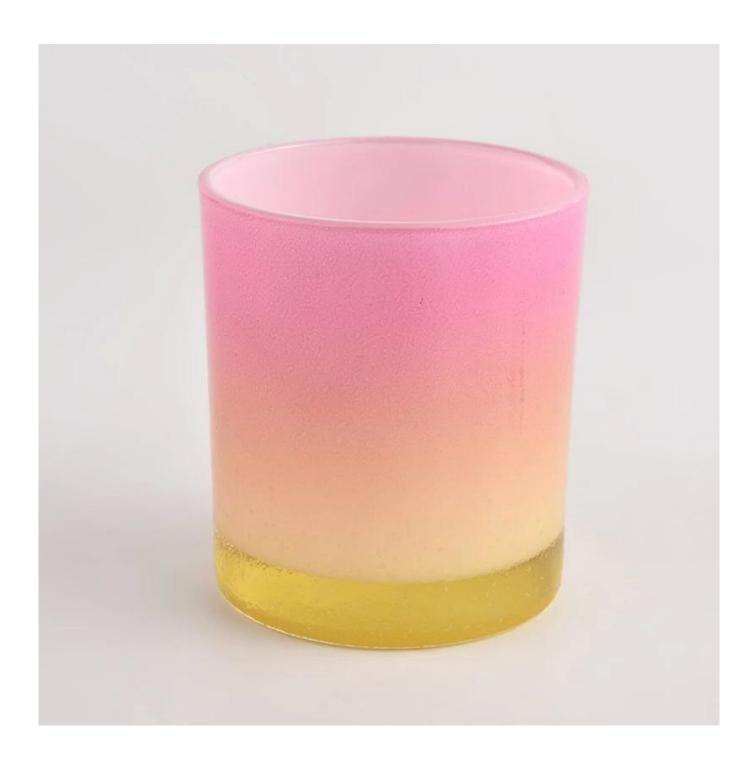

### ombre colored glass candle holder unique candle jars

### **Product Description**

The <u>cylinder glass candle holders</u> are designed by our professional designers team. It is made from deep processing and kept good quality. It is suitable for home, wedding, party decorations and so on.

| product name      | ombre colored glass candle holder unique candle jars                                                                 |
|-------------------|----------------------------------------------------------------------------------------------------------------------|
| Sample time       | <ol> <li>5 days if there is glass shape and size</li> <li>15 days, if you need new shapes and sizes glass</li> </ol> |
| Measure           | Top dia:80mm Bottom dia:74mm Height:90mm Weight:303g Capacity:290ml                                                  |
| Packing           | Normal packing,Individual gift box, PVC box, window box, color box, white box, etc                                   |
| Delivery time     | Within 35 days after the sample and order confirmed                                                                  |
| Payment term      | 30% deposit by T/T in advance and the balance against the copy of B/L                                                |
| Shipment          | By sea,by air,by Express and your shipping agent is acceptable                                                       |
| Usage<br>Occasion | Home decor,Wedding Decoration,Wedding Favors,Decoration enhancement,                                                 |