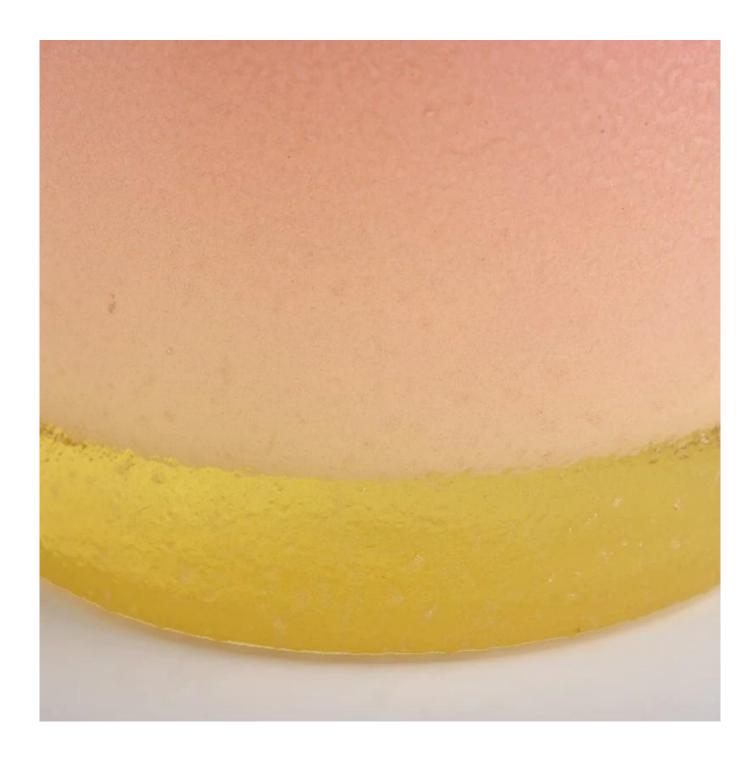

### ombre colored glass candle holder unique candle jars

### **Product Description**

The <u>cylinder glass candle holders</u> are designed by our professional designers team. It is made from deep processing and kept good quality. It is suitable for home, wedding, party decorations and so on.

| product name      | ombre colored glass candle holder unique candle jars                                                                 |
|-------------------|----------------------------------------------------------------------------------------------------------------------|
| Sample time       | <ol> <li>5 days if there is glass shape and size</li> <li>15 days, if you need new shapes and sizes glass</li> </ol> |
| Measure           | Top dia:80mm Bottom dia:74mm Height:90mm Weight:303g Capacity:290ml                                                  |
| Packing           | Normal packing,Individual gift box, PVC box, window box, color box, white box, etc                                   |
| Delivery time     | Within 35 days after the sample and order confirmed                                                                  |
| Payment term      | 30% deposit by T/T in advance and the balance against the copy of B/L                                                |
| Shipment          | By sea,by air,by Express and your shipping agent is acceptable                                                       |
| Usage<br>Occasion | Home decor,Wedding Decoration,Wedding Favors,Decoration enhancement,                                                 |