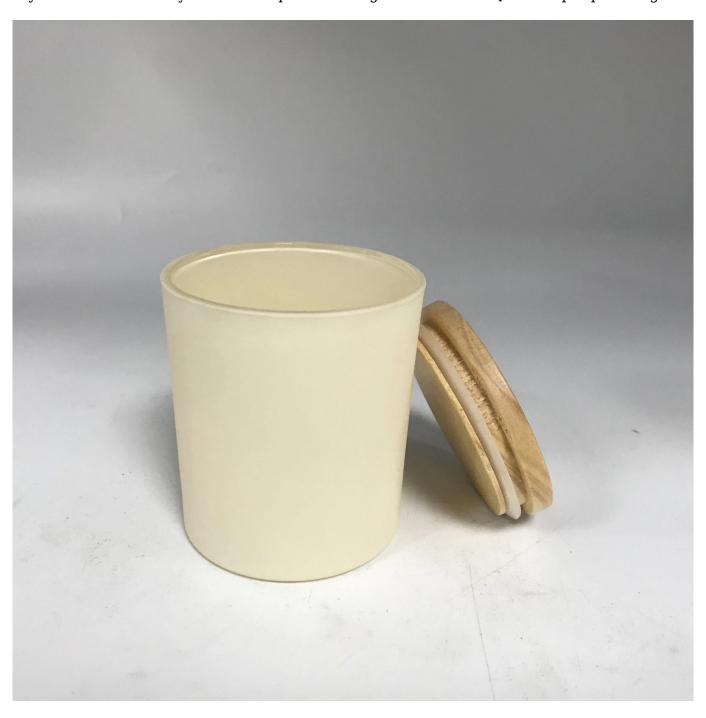

off-white glass candle jars with wood lid

| Product Name | off-white glass candle jars with wood lid                                                                           |  |  |
|--------------|---------------------------------------------------------------------------------------------------------------------|--|--|
|              | <ol> <li>5 days if at exist shaped and size of glass</li> <li>15 days if need new shape or size of glass</li> </ol> |  |  |

| Measure(mm)    | SGSQ7381-1 Top Dia:73mm±1mm Bottom Dia:67mm±1mm Height:81mm±1mm Weight: 170g±8g Capacity: 230ml±10ml off-white glass candle jars with wood lid |  |
|----------------|------------------------------------------------------------------------------------------------------------------------------------------------|--|
| Packing        | Normal packing,Individual gift box, PVC box, window box, color box, white box, etc                                                             |  |
| Delivery time  | Within 35 days after the sample and order confirmed                                                                                            |  |
| Payment term   | 30% deposit by T/T in advance and the balance against the copy of B/L                                                                          |  |
| Shipment       | By sea,by air,by Express and your shipping agent is acceptable                                                                                 |  |
| Usage Occasion | Home decor, Wedding Decoration, Wedding Favors, Decoration enhancement,                                                                        |  |