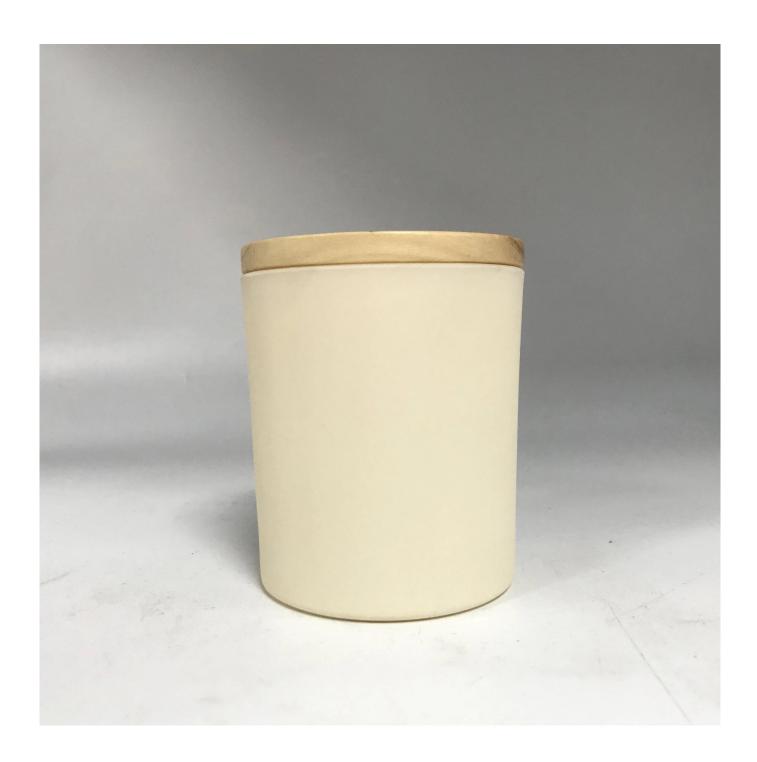

off-white glass candle jars with wood lid

#### **Product Description**

All the pictures on this site are copyrighted by Sunny Glassware. Any unauthorized copy will

be regarded as copyright infringement.

This **candle bowl** is made of sodalime in high quality. It is suitable for all kinds of candle or soy wax. We can do any customized print on the glass. Finish MOQ is 3000pcs per design.

| Measure(mm)    | SGSQ7381-1 Top Dia:73mm±1mm Bottom Dia:67mm±1mm Height:81mm±1mm Weight: 170g±8g Capacity: 230ml±10ml off-white glass candle jars with wood lid |  |
|----------------|------------------------------------------------------------------------------------------------------------------------------------------------|--|
| Packing        | Normal packing,Individual gift box, PVC box, window box, color box, white box, etc                                                             |  |
| Delivery time  | Within 35 days after the sample and order confirmed                                                                                            |  |
| Payment term   | 30% deposit by T/T in advance and the balance against the copy of B/L                                                                          |  |
| Shipment       | By sea,by air,by Express and your shipping agent is acceptable                                                                                 |  |
| Usage Occasion | Home decor, Wedding Decoration, Wedding Favors, Decoration enhancement,                                                                        |  |