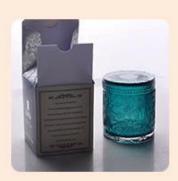

off-white glass candle jars with wood lid

| Measure(mm)    | SGSQ7381-1 Top Dia:73mm±1mm Bottom Dia:67mm±1mm Height:81mm±1mm Weight: 170g±8g Capacity: 230ml±10ml off-white glass candle jars with wood lid |  |
|----------------|------------------------------------------------------------------------------------------------------------------------------------------------|--|
| Packing        | Normal packing,Individual gift box, PVC box, window box, color box, white box, etc                                                             |  |
| Delivery time  | Within 35 days after the sample and order confirmed                                                                                            |  |
| Payment term   | 30% deposit by T/T in advance and the balance against the copy of B/L                                                                          |  |
| Shipment       | By sea,by air,by Express and your shipping agent is acceptable                                                                                 |  |
| Usage Occasion | Home decor, Wedding Decoration, Wedding Favors, Decoration enhancement,                                                                        |  |