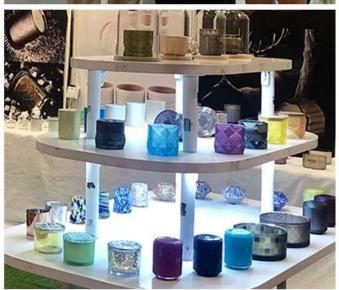

off-white glass candle jars with wood lid

| Measure(mm)    | SGSQ7381-1 Top Dia:73mm±1mm Bottom Dia:67mm±1mm Height:81mm±1mm Weight: 170g±8g Capacity: 230ml±10ml off-white glass candle jars with wood lid |  |
|----------------|------------------------------------------------------------------------------------------------------------------------------------------------|--|
| Packing        | Normal packing,Individual gift box, PVC box, window box, color box, white box, etc                                                             |  |
| Delivery time  | Within 35 days after the sample and order confirmed                                                                                            |  |
| Payment term   | 30% deposit by T/T in advance and the balance against the copy of B/L                                                                          |  |
| Shipment       | By sea,by air,by Express and your shipping agent is acceptable                                                                                 |  |
| Usage Occasion | Home decor, Wedding Decoration, Wedding Favors, Decoration enhancement,                                                                        |  |