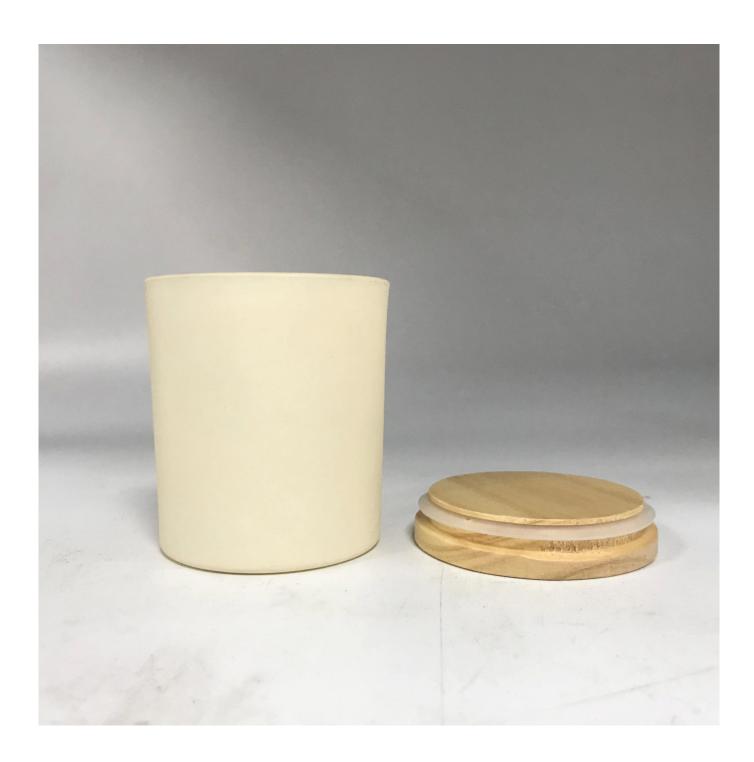

off-white glass candle jars with wood lid

#### **Product Description**

All the pictures on this site are copyrighted by Sunny Glassware. Any unauthorized copy will

be regarded as copyright infringement.

This **candle bowl** is made of sodalime in high quality. It is suitable for all kinds of candle or soy wax. We can do any customized print on the glass. Finish MOQ is 3000pcs per design.

| Measure(mm)    | SGSQ7381-1 Top Dia:73mm±1mm Bottom Dia:67mm±1mm Height:81mm±1mm Weight: 170g±8g Capacity: 230ml±10ml off-white glass candle jars with wood lid |  |
|----------------|------------------------------------------------------------------------------------------------------------------------------------------------|--|
| Packing        | Normal packing,Individual gift box, PVC box, window box, color box, white box, etc                                                             |  |
| Delivery time  | Within 35 days after the sample and order confirmed                                                                                            |  |
| Payment term   | 30% deposit by T/T in advance and the balance against the copy of B/L                                                                          |  |
| Shipment       | By sea,by air,by Express and your shipping agent is acceptable                                                                                 |  |
| Usage Occasion | Home decor, Wedding Decoration, Wedding Favors, Decoration enhancement,                                                                        |  |