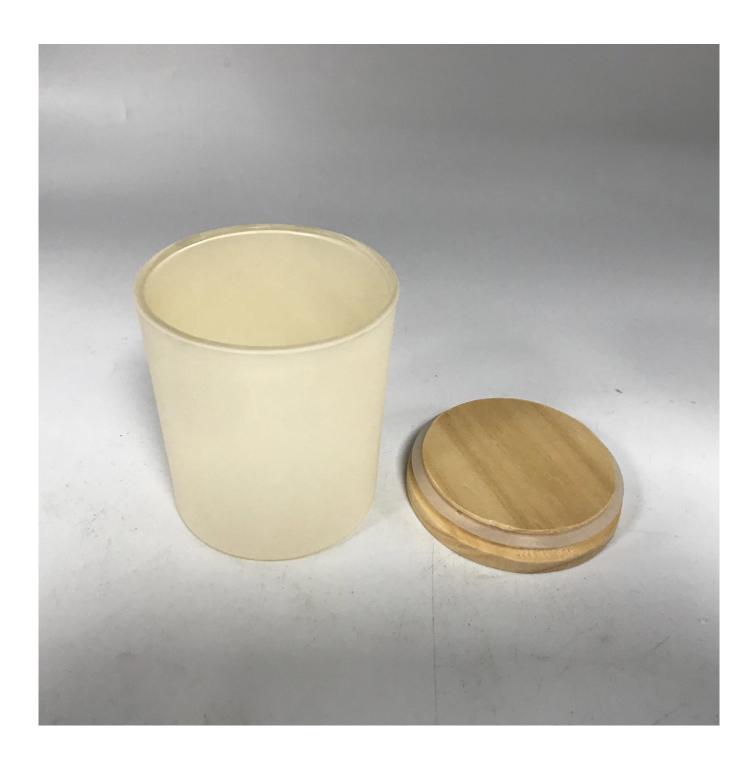

off-white glass candle jars with wood lid

#### **Product Description**

All the pictures on this site are copyrighted by Sunny Glassware. Any unauthorized copy will

be regarded as copyright infringement.

This **candle bowl** is made of sodalime in high quality. It is suitable for all kinds of candle or soy wax. We can do any customized print on the glass. Finish MOQ is 3000pcs per design.

| Measure(mm)    | SGSQ7381-1 Top Dia:73mm±1mm Bottom Dia:67mm±1mm Height:81mm±1mm Weight: 170g±8g Capacity: 230ml±10ml off-white glass candle jars with wood lid |  |
|----------------|------------------------------------------------------------------------------------------------------------------------------------------------|--|
| Packing        | Normal packing,Individual gift box, PVC box, window box, color box, white box, etc                                                             |  |
| Delivery time  | Within 35 days after the sample and order confirmed                                                                                            |  |
| Payment term   | 30% deposit by T/T in advance and the balance against the copy of B/L                                                                          |  |
| Shipment       | By sea,by air,by Express and your shipping agent is acceptable                                                                                 |  |
| Usage Occasion | Home decor, Wedding Decoration, Wedding Favors, Decoration enhancement,                                                                        |  |