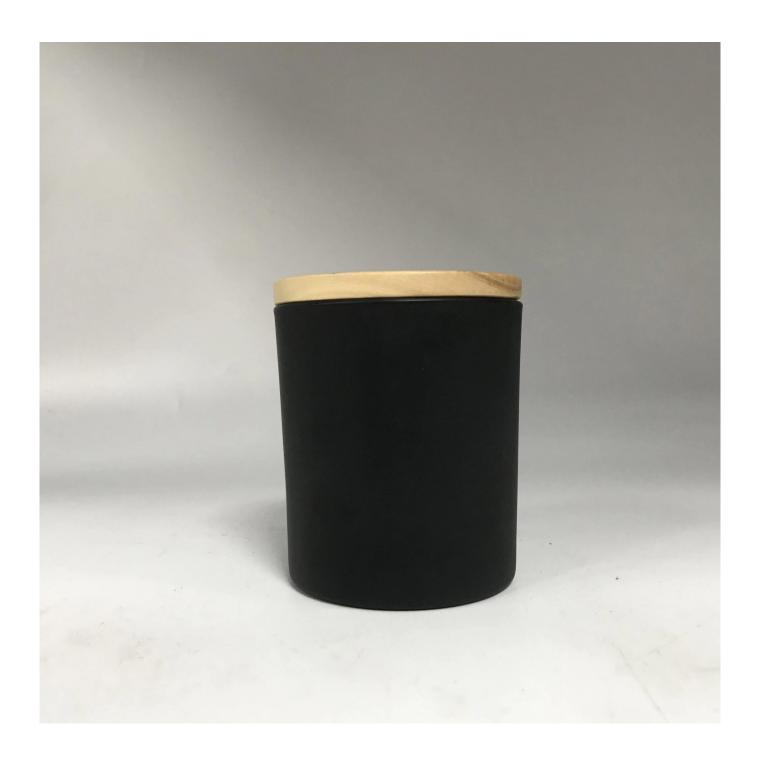

off-white glass candle jars with wood lid

#### **Product Description**

All the pictures on this site are copyrighted by Sunny Glassware. Any unauthorized copy will

be regarded as copyright infringement.

This **candle bowl** is made of sodalime in high quality. It is suitable for all kinds of candle or soy wax. We can do any customized print on the glass. Finish MOQ is 3000pcs per design.

| Measure(mm)    | SGSQ7381-1 Top Dia:73mm±1mm Bottom Dia:67mm±1mm Height:81mm±1mm Weight: 170g±8g Capacity: 230ml±10ml off-white glass candle jars with wood lid |  |
|----------------|------------------------------------------------------------------------------------------------------------------------------------------------|--|
| Packing        | Normal packing,Individual gift box, PVC box, window box, color box, white box, etc                                                             |  |
| Delivery time  | Within 35 days after the sample and order confirmed                                                                                            |  |
| Payment term   | 30% deposit by T/T in advance and the balance against the copy of B/L                                                                          |  |
| Shipment       | By sea,by air,by Express and your shipping agent is acceptable                                                                                 |  |
| Usage Occasion | Home decor, Wedding Decoration, Wedding Favors, Decoration enhancement,                                                                        |  |