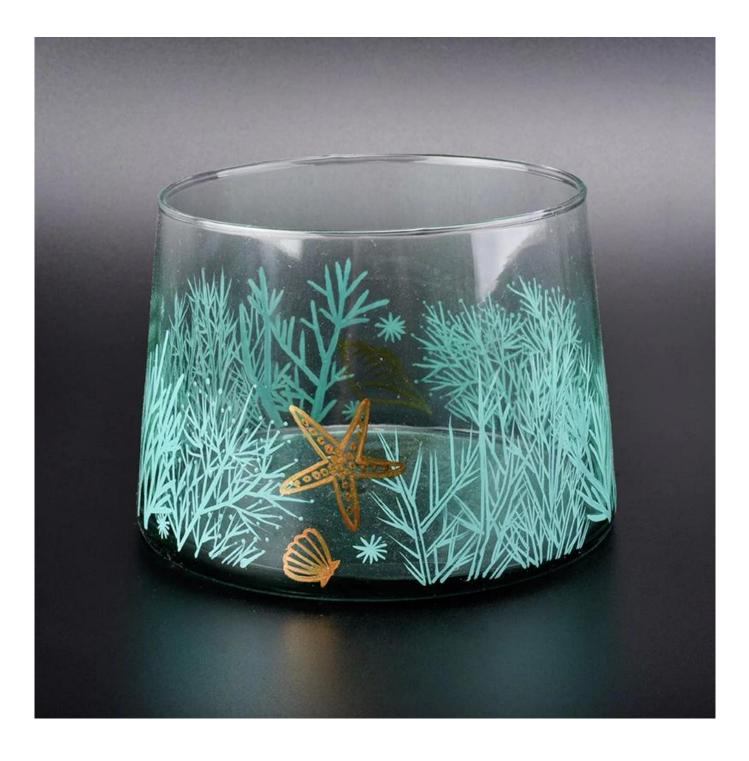

ocean designed glass candle vessel, bell shaped glass jar with hand painting

## Excellent After-service

problem solved within 24 hours

| Product name   | ocean designed glass candle vessel, bell shaped glass jar with hand painting                                        |
|----------------|---------------------------------------------------------------------------------------------------------------------|
| Specification  | Top dia:108mm<br>Bottom dia: 123mm<br>Height: 85mm<br>Weight:269g<br>Capacity: 750ml                                |
| Sample time    | <ol> <li>5 days if at exist shaped and size of glass</li> <li>15 days if need new shape or size of glass</li> </ol> |
| Packing        | Normal packing,Individual gift box, PVC box, window box, color box, white box, etc                                  |
| Delivery time  | Within 35 days after the sample and order confirmed                                                                 |
| Payment term   | 30% deposit by T/T in advance and the balance against the copy of B/L                                               |
| Shipment       | By sea,by air,by Express and your shipping agent is acceptable                                                      |
| Usage Occasion | Home decor, Wedding Decoration, Wedding Favors, Decoration enhancement,                                             |