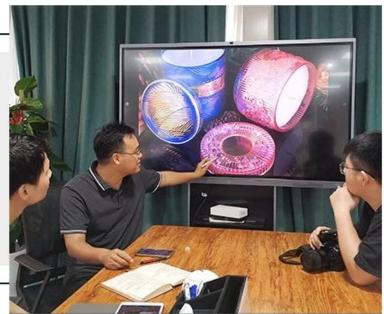

ocean designed glass candle vessel, bell shaped glass jar with hand painting



## Achieve Customers' Ideas

get your ideas becoming creative fragrance products and

### sell them very well

## Award-winning Design Team

won the trust of many upscale brands





## Excellent After-service

problem solved within 24 hours

| Product name   | ocean designed glass candle vessel, bell shaped glass jar with hand painting                                        |
|----------------|---------------------------------------------------------------------------------------------------------------------|
| Specification  | Top dia:108mm<br>Bottom dia: 123mm<br>Height: 85mm<br>Weight:269g<br>Capacity: 750ml                                |
| Sample time    | <ol> <li>5 days if at exist shaped and size of glass</li> <li>15 days if need new shape or size of glass</li> </ol> |
| Packing        | Normal packing,Individual gift box, PVC box, window box, color box, white box, etc                                  |
| Delivery time  | Within 35 days after the sample