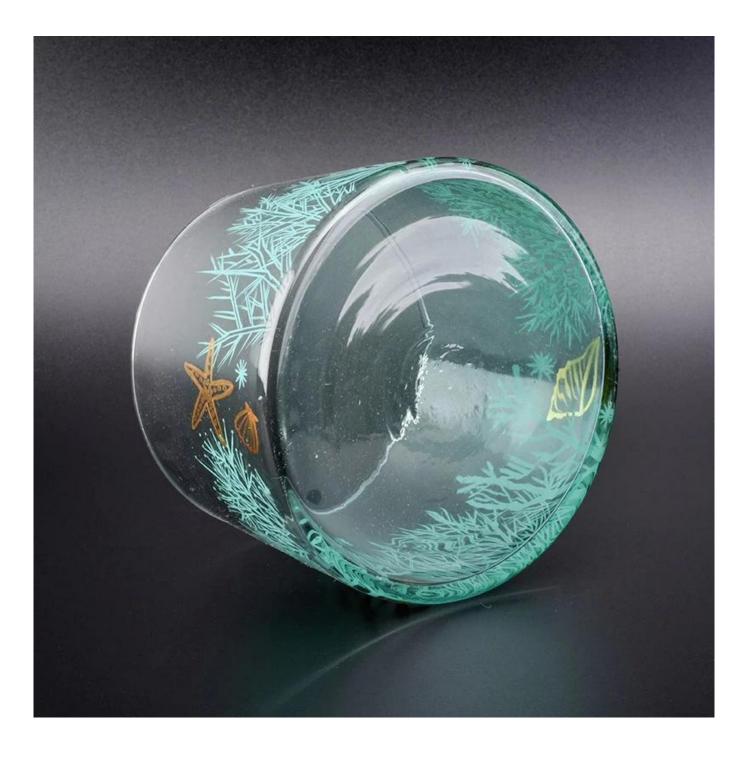

ocean designed glass candle vessel, bell shaped glass jar with hand painting

## Excellent After-service

problem solved within 24 hours

| Product name   | ocean designed glass candle vessel, bell shaped glass jar with hand painting                                        |
|----------------|---------------------------------------------------------------------------------------------------------------------|
| Specification  | Top dia:108mm<br>Bottom dia: 123mm<br>Height: 85mm<br>Weight:269g<br>Capacity: 750ml                                |
| Sample time    | <ol> <li>5 days if at exist shaped and size of glass</li> <li>15 days if need new shape or size of glass</li> </ol> |
| Packing        | Normal packing,Individual gift box, PVC box, window box, color box, white box, etc                                  |
| Delivery time  | Within 35 days after the sample and order confirmed                                                                 |
| Payment term   | 30% deposit by T/T in advance and the balance against the copy of B/L                                               |
| Shipment       | By sea,by air,by Express and your shipping agent is acceptable                                                      |
| Usage Occasion | Home decor, Wedding Decoration, Wedding Favors, Decoration enhancement,                                             |