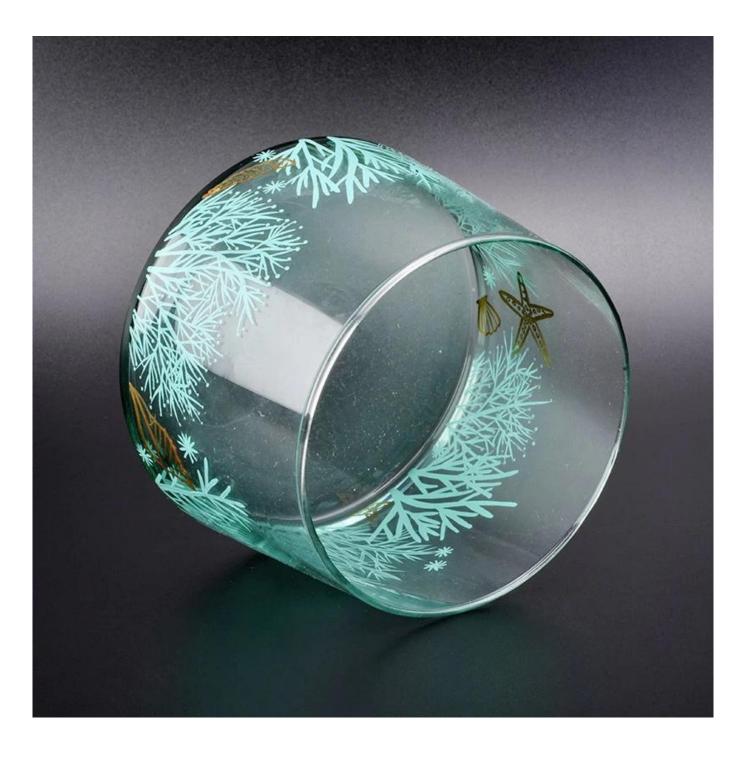

ocean designed glass candle vessel, bell shaped glass jar with hand painting

## Excellent After-service

problem solved within 24 hours

| Product name   | ocean designed glass candle vessel, bell shaped glass jar with hand painting                                        |
|----------------|---------------------------------------------------------------------------------------------------------------------|
| Specification  | Top dia:108mm<br>Bottom dia: 123mm<br>Height: 85mm<br>Weight:269g<br>Capacity: 750ml                                |
| Sample time    | <ol> <li>5 days if at exist shaped and size of glass</li> <li>15 days if need new shape or size of glass</li> </ol> |
| Packing        | Normal packing,Individual gift box, PVC box, window box, color box, white box, etc                                  |
| Delivery time  | Within 35 days after the sample and order confirmed                                                                 |
| Payment term   | 30% deposit by T/T in advance and the balance against the copy of B/L                                               |
| Shipment       | By sea,by air,by Express and your shipping agent is acceptable                                                      |
| Usage Occasion | Home decor, Wedding Decoration, Wedding Favors, Decoration enhancement,                                             |