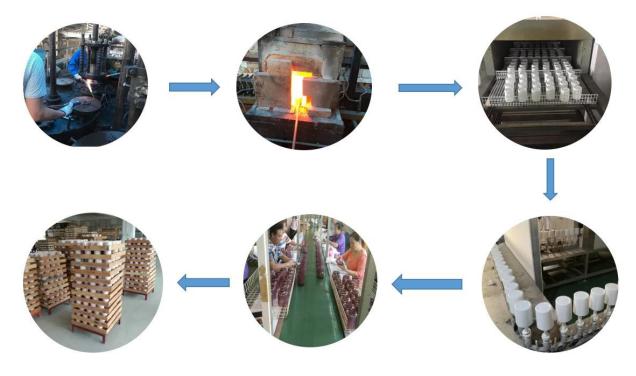

days if need new shape or size of glass</li> </ol> |
| Packing        | Normal packing,Individual gift box, PVC box, window box, color box, white box, etc                                  |
| Delivery time  | Within 35 days after the sample and order confirmed                                                                 |
| Payment term   | 30% deposit by T/T in advance and the balance against the copy of B/L                                               |
| Shipment       | By sea,by air,by Express and your shipping agent is acceptable                                                      |
| Usage Occasion | Home decor, Wedding Decoration, Wedding Favors, Decoration enhancement,                                             |











**Process Craft** 

# **Glass Production Lines**



### Packaging & Shipping

We also have **our own professional and international logistic team** for your service.

We are your best choice without any concern.





### Factory





Exhibition



Certifications



#### Sunny Story

Someone ask me, why Sunny Glassware is **the supplier of 80% fragrance brands in the United State**, take a second to listen to my story about <u>candle holders</u> order, you will understand Sunny always stay with you whatever it happens.

Last summer was really a great experience to us, J placed a big order with mass candle holders to Sunny Glassware at August 2018, everyone was so exciting and wanted to make it perfect .

Everything goes very well at the beginning, fast move, perfect communication, all is good. A small accessory became a big bomb which is o