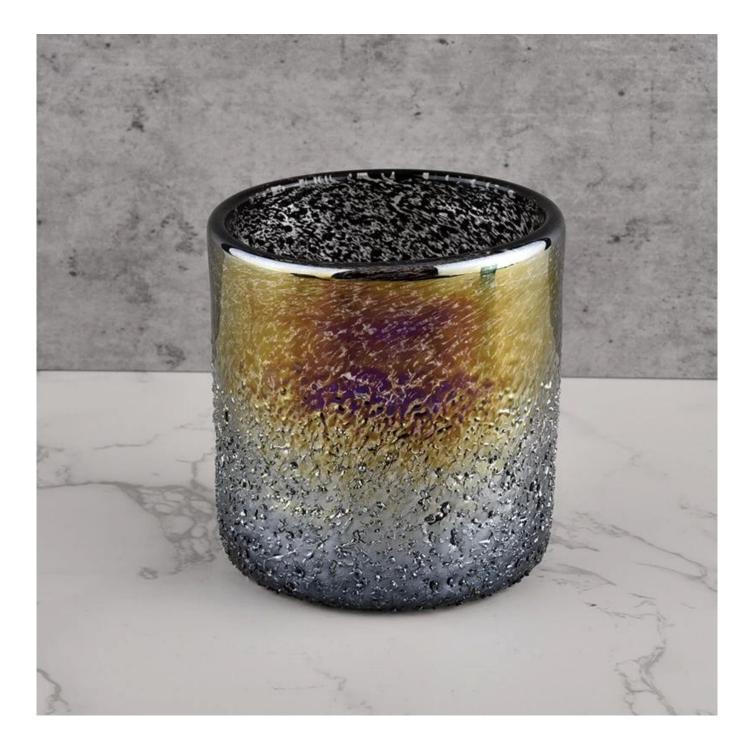

Newly design luxury cylinder glass candle jar for wholesale

# Award-winning Design Team

won the trust of many upscale brands

**Product Description** 

| product name  | Newly design luxury cylinder glass candle jar for wholesale                                                  |  |  |  |
|---------------|--------------------------------------------------------------------------------------------------------------|--|--|--|
| Sample time   | 1. 5 days if at exist shaped and size of glass<br>2. 15 days if need new shape or size of glass              |  |  |  |
| Measure(mm)   | Item No.:SGLYP21072607<br>Top dia: 95mm<br>Bottom dia: 85mm<br>Height:99mm<br>Weight:453g<br>Capacity: 485ml |  |  |  |
| Packing       | Normal packing,Individual gift box, PVC box, window box, color box, white box, e                             |  |  |  |
| Delivery time | Within 35 days after the sample and order confirmed                                                          |  |  |  |
| Payment term  | 30% deposit by T/T in advance and the balance against the copy of B/L                                        |  |  |  |
| Shipment      | By sea,by air,by Express and your shipping agent is acceptable                                               |  |  |  |