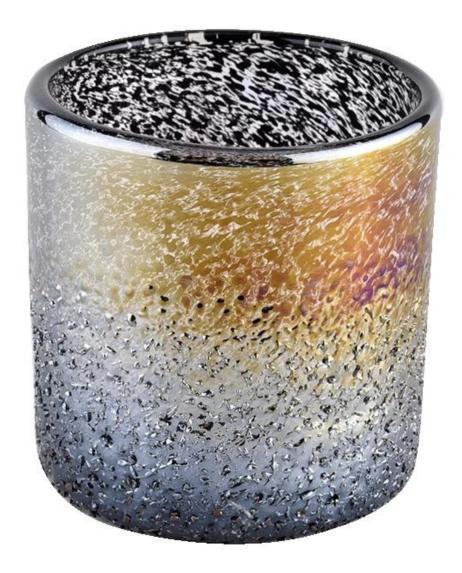

Newly design luxury cylinder glass candle jar for wholesale

# Award-winning Design Team

won the trust of many upscale brands

**Product Description** 

| product name  | Newly design luxury cylinder glass candle jar for wholesale                                                  |  |  |  |
|---------------|--------------------------------------------------------------------------------------------------------------|--|--|--|
| Sample time   | 1. 5 days if at exist shaped and size of glass<br>2. 15 days if need new shape or size of glass              |  |  |  |
| Measure(mm)   | Item No.:SGLYP21072607<br>Top dia: 95mm<br>Bottom dia: 85mm<br>Height:99mm<br>Weight:453g<br>Capacity: 485ml |  |  |  |
| Packing       | Normal packing,Individual gift box, PVC box, window box, color box, white box, e                             |  |  |  |
| Delivery time | Within 35 days after the sample and order confirmed                                                          |  |  |  |
| Payment term  | 30% deposit by T/T in advance and the balance against the copy of B/L                                        |  |  |  |
| Shipment      | By sea,by air,by Express and your shipping agent is acceptable                                               |  |  |  |