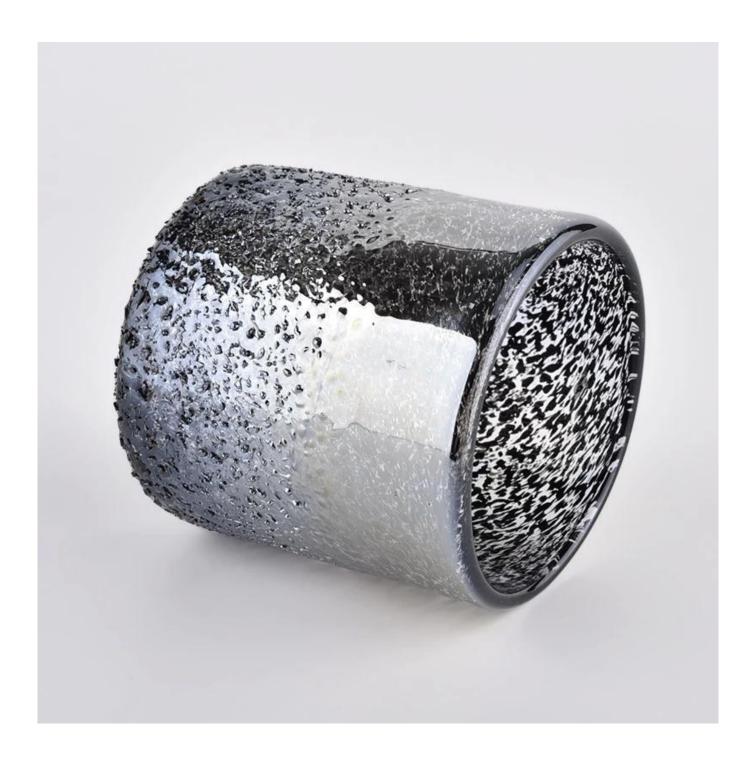

Newly design luxury cylinder glass candle jar for wholesale

# Award-winning Design Team

won the trust of many upscale brands

**Product Description** 

| product name  | Newly design luxury cylinder glass candle jar for wholesale                                                  |  |  |  |
|---------------|--------------------------------------------------------------------------------------------------------------|--|--|--|
| Sample time   | 1. 5 days if at exist shaped and size of glass<br>2. 15 days if need new shape or size of glass              |  |  |  |
| Measure(mm)   | Item No.:SGLYP21072607<br>Top dia: 95mm<br>Bottom dia: 85mm<br>Height:99mm<br>Weight:453g<br>Capacity: 485ml |  |  |  |
| Packing       | Normal packing,Individual gift box, PVC box, window box, color box, white box, e                             |  |  |  |
| Delivery time | Within 35 days after the sample and order confirmed                                                          |  |  |  |
| Payment term  | 30% deposit by T/T in advance and the balance against the copy of B/L                                        |  |  |  |
| Shipment      | By sea,by air,by Express and your shipping agent is acceptable                                               |  |  |  |