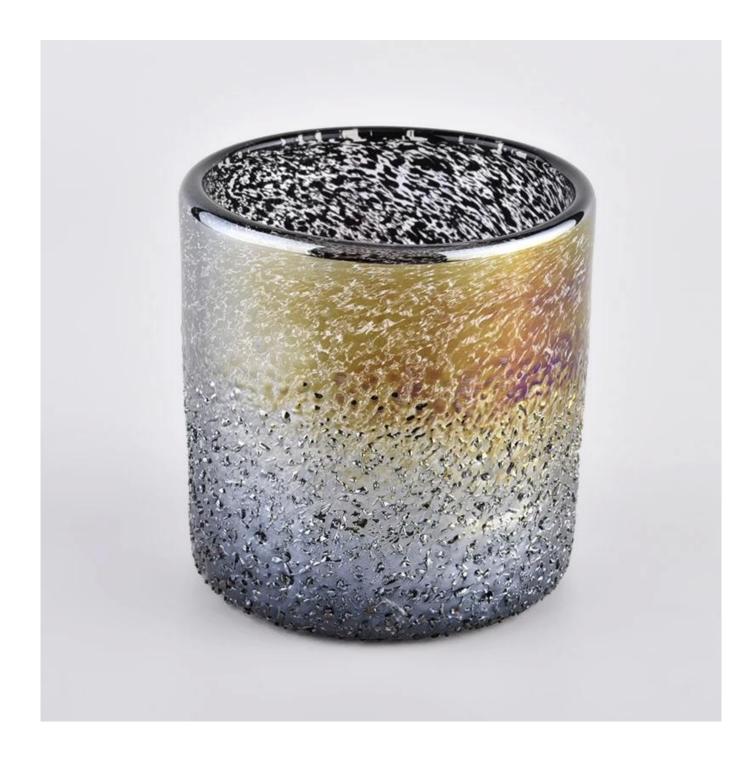

Newly design luxury cylinder glass candle jar for wholesale

# Award-winning Design Team

won the trust of many upscale brands

**Product Description** 

| product name  | Newly design luxury cylinder glass candle jar for wholesale                                                  |  |  |  |
|---------------|--------------------------------------------------------------------------------------------------------------|--|--|--|
| Sample time   | 1. 5 days if at exist shaped and size of glass<br>2. 15 days if need new shape or size of glass              |  |  |  |
| Measure(mm)   | Item No.:SGLYP21072607<br>Top dia: 95mm<br>Bottom dia: 85mm<br>Height:99mm<br>Weight:453g<br>Capacity: 485ml |  |  |  |
| Packing       | Normal packing,Individual gift box, PVC box, window box, color box, white box, e                             |  |  |  |
| Delivery time | Within 35 days after the sample and order confirmed                                                          |  |  |  |
| Payment term  | 30% deposit by T/T in advance and the balance against the copy of B/L                                        |  |  |  |
| Shipment      | By sea,by air,by Express and your shipping agent is acceptable                                               |  |  |  |