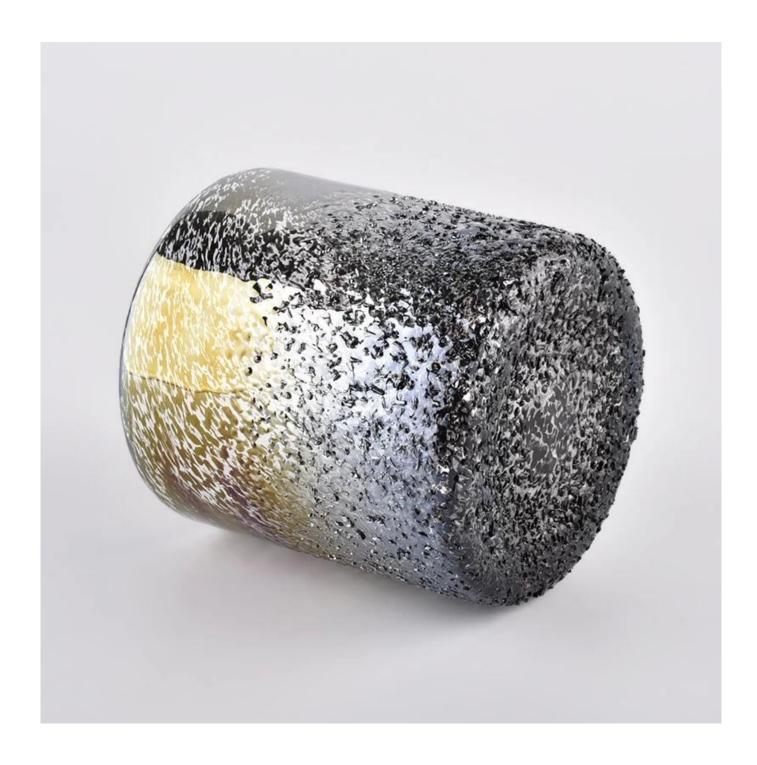

Newly design luxury cylinder glass candle jar for wholesale

# Award-winning Design Team

won the trust of many upscale brands

**Product Description** 

| product name  | Newly design luxury cylinder glass candle jar for wholesale                                                  |  |  |  |
|---------------|--------------------------------------------------------------------------------------------------------------|--|--|--|
| Sample time   | 1. 5 days if at exist shaped and size of glass<br>2. 15 days if need new shape or size of glass              |  |  |  |
| Measure(mm)   | Item No.:SGLYP21072607<br>Top dia: 95mm<br>Bottom dia: 85mm<br>Height:99mm<br>Weight:453g<br>Capacity: 485ml |  |  |  |
| Packing       | Normal packing,Individual gift box, PVC box, window box, color box, white box, e                             |  |  |  |
| Delivery time | Within 35 days after the sample and order confirmed                                                          |  |  |  |
| Payment term  | 30% deposit by T/T in advance and the balance against the copy of B/L                                        |  |  |  |
| Shipment      | By sea,by air,by Express and your shipping agent is acceptable                                               |  |  |  |