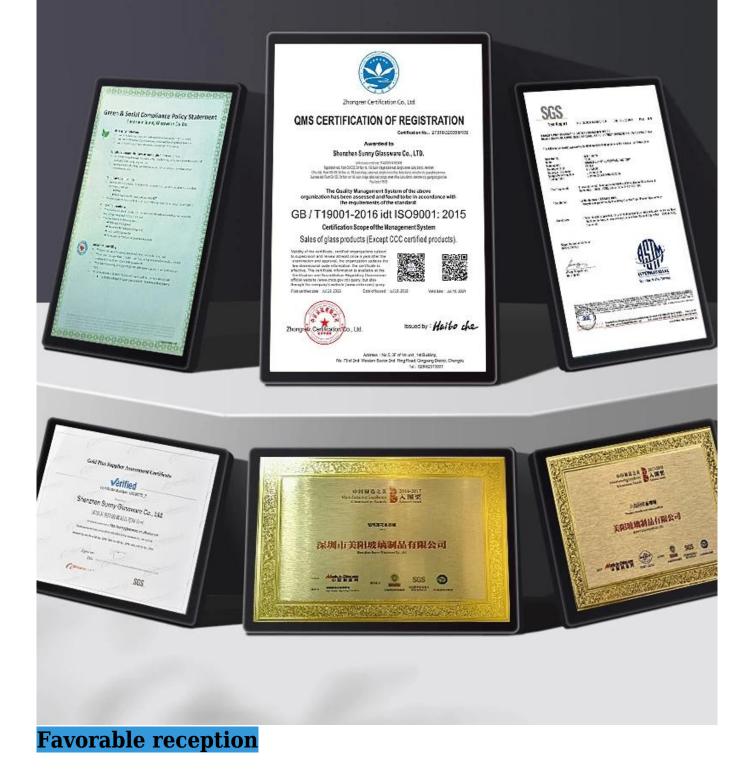

# CERTIFICATES

| _*********U        | Supplier Service: | Very satisfied (5 stars)                                                                                                                                          | 24 Feb 2022  |
|--------------------|-------------------|-------------------------------------------------------------------------------------------------------------------------------------------------------------------|--------------|
| United States      | On-time Shipment: | Very satisfied (5 stars)                                                                                                                                          |              |
|                    |                   | 300ml inside spraying cylinder glass candle jars whol                                                                                                             |              |
|                    |                   | ****                                                                                                                                                              |              |
|                    |                   | Sunny Glassware provide an excellent service and high class products.                                                                                             | ₫ <u></u> 30 |
| 4*********C        | Supplier Service: | Very satisfied (5 stars)                                                                                                                                          | 25 Jan 202   |
| Australia          | On-time Shipment: | Very satisfied (5 stars)                                                                                                                                          |              |
|                    |                   | Matte Black Glass Candle Jar With Lids                                                                                                                            |              |
|                    | m m               | *****                                                                                                                                                             |              |
|                    |                   | The samples were well packaged and the quality of the jars are perfect exactly wh<br>at I was hoping they would look like from seeing pictures from the supplier. | r) 0         |
| a******i           | Supplier Service: | Very satisfied (5 sters)                                                                                                                                          | 10 Jan 202   |
| New Zealand        | On-time Shipment: | Very satisfied (5 stars)                                                                                                                                          |              |
|                    |                   | colorful iridescent white 10oz glass candle jars whole                                                                                                            |              |
|                    |                   | ★ ★ ★ ★<br>Thank You.                                                                                                                                             | 0 ك          |
| 5******S           | Supplier Service: | Very satisfied (5 sters)                                                                                                                                          | 30 Oct 2019  |
| A Hong Kong S.A.R. | On-time Shipment: | Very satisfied (5 stars)                                                                                                                                          |              |
|                    | 27.4              | glass bottle                                                                                                                                                      |              |
|                    | R.S               | ****                                                                                                                                                              |              |
|                    |                   | Really satisfied with the quality of the bulk bottles                                                                                                             | ு 0          |