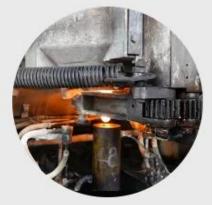

### **PROCESS CRAFTS**

3、Cutting

2、Melting

4、 Filling

5、Molding

6. Polishing

7、 Annealing

8. Inspecting

### **OUR CRAFTS**