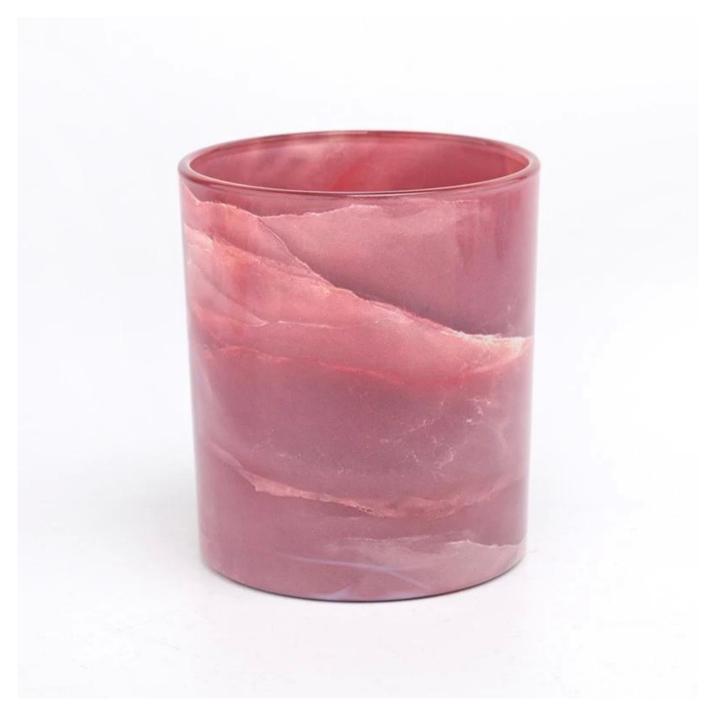

### New glass candle jar holder cyliner shape 8oz

### **Product Description**

This glass candle jar comes with a colorful finishing, 8 oz wax capacity is a popular size for you to used as a candle holder. It is beautiful and practical.

Candle accessaries