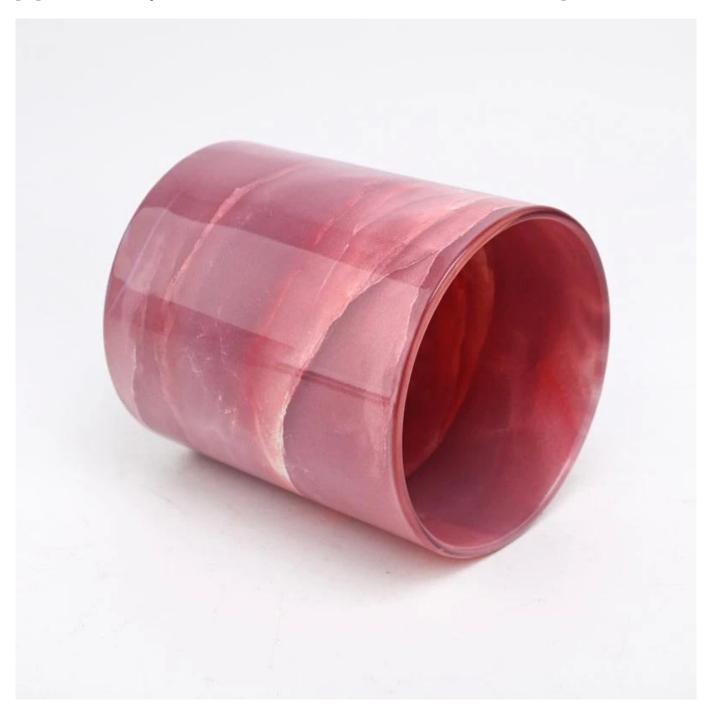

### New glass candle jar holder cyliner shape 8oz

### **Product Description**

This glass candle jar comes with a colorful finishing, 8 oz wax capacity is a popular size for you to used as a candle holder. It is beautiful and practical.

Candle accessaries