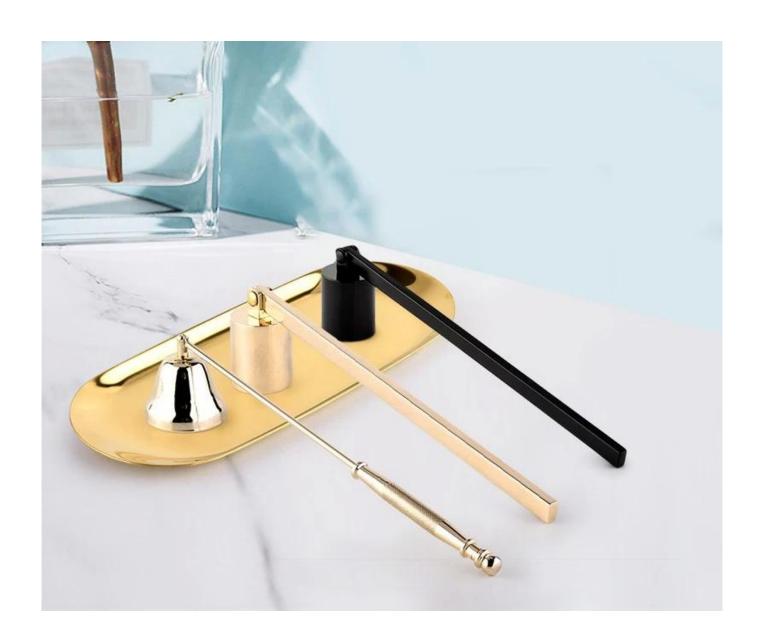

### New glass candle jar holder cyliner shape 8oz

### **Product Description**

This glass candle jar comes with a colorful finishing, 8 oz wax capacity is a popular size for you to used as a candle holder. It is beautiful and practical.

Candle accessaries