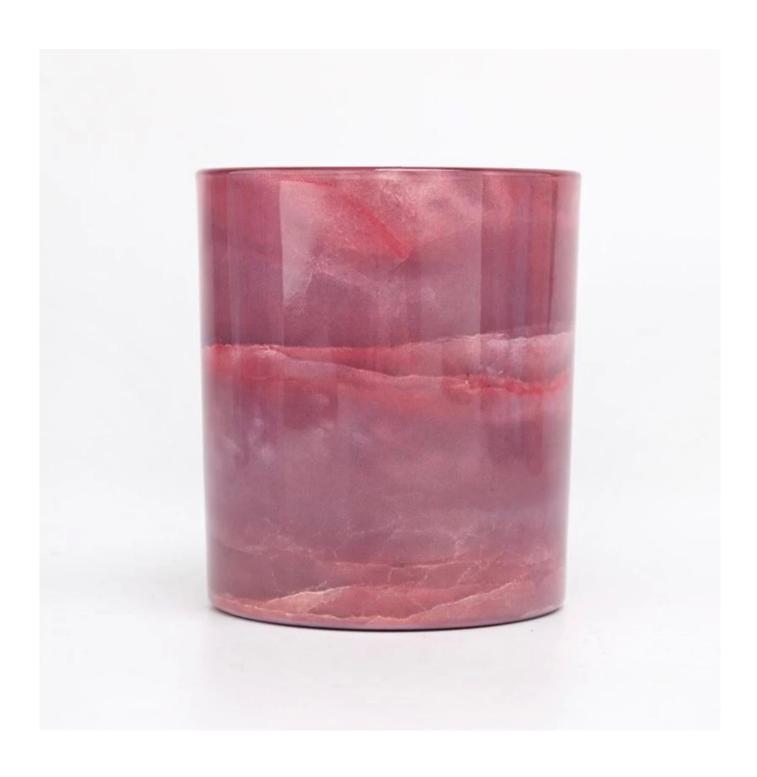

### New glass candle jar holder cyliner shape 8oz

### **Product Description**

This glass candle jar comes with a colorful finishing, 8 oz wax capacity is a popular size for you to used as a candle holder. It is beautiful and practical.

Candle accessaries