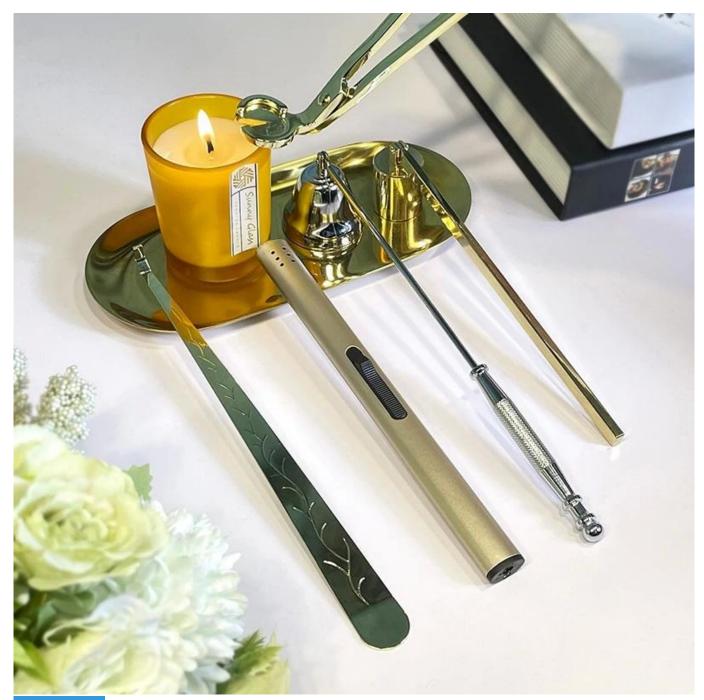

### New glass candle jar holder cyliner shape 8oz

### **Product Description**

This glass candle jar comes with a colorful finishing, 8 oz wax capacity is a popular size for you to used as a candle holder. It is beautiful and practical.

Candle accessaries