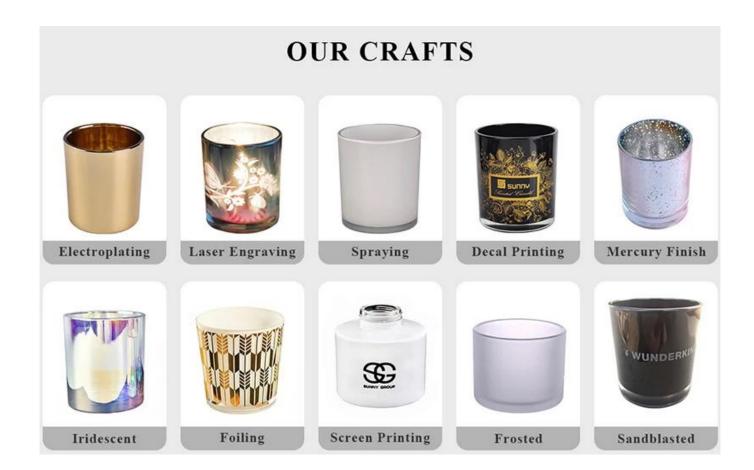

### **Product Description**

This glass candle jar comes with a colorful finishing, 8 oz wax capacity is a popular size for you to used as a candle holder. It is beautiful and practical.

Candle accessaries