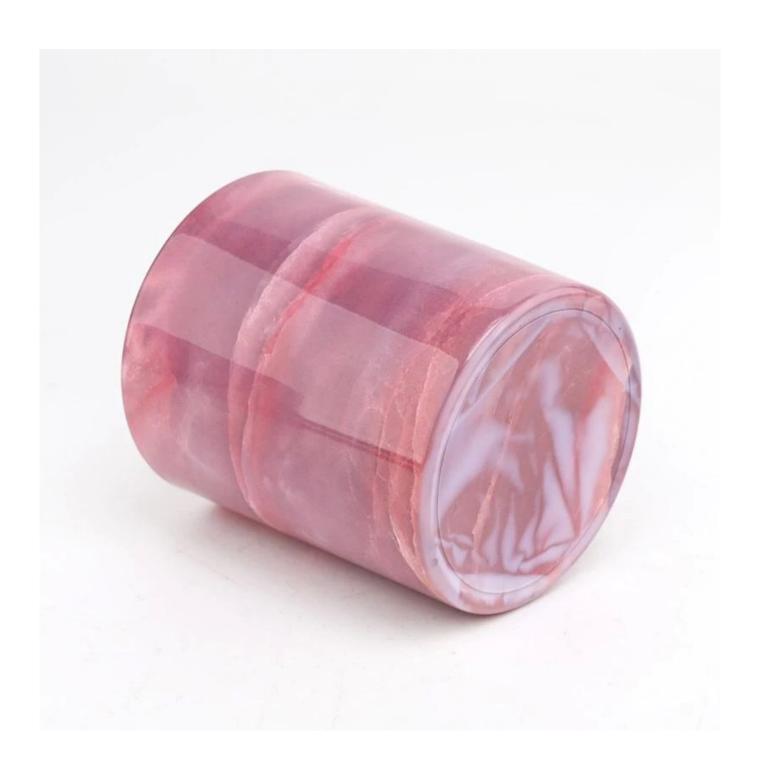

### New glass candle jar holder cyliner shape 8oz

### **Product Description**

This glass candle jar comes with a colorful finishing, 8 oz wax capacity is a popular size for you to used as a candle holder. It is beautiful and practical.

Candle accessaries