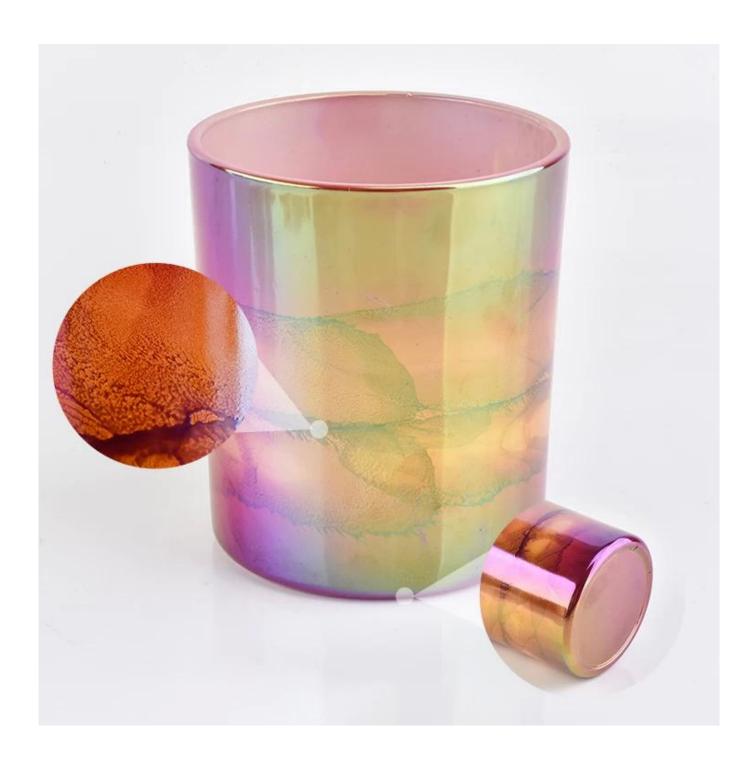

Weigh: 333g Capacity: 400ml

| product name   | multi-color electroplated glass candle container for home decor                                                                |
|----------------|--------------------------------------------------------------------------------------------------------------------------------|
| Sample time    | 5 days if at exist shaped and size of glass     15 days if need new shape or size of glass                                     |
| Measure(mm)    | Top dia: 88mm Bottom dia:81mm Height:100mm Weight: 333g Capacity: 400ml Material: high white glass Manufacturing: machine made |
| Packing        | Normal packing,Individual gift box, PVC box, window box, color box, white box, etc                                             |
| Delivery time  | Within 35 days after the sample and order confirmed                                                                            |
| Payment term   | 30% deposit by T/T in advance and the balance against the copy of B/L                                                          |
| Shipment       | By sea,by air,by Express and your shipping agent is acceptable                                                                 |
| Usage Occasion | Home decor, Wedding Decoration, Wedding Favors, Decoration enhancement,                                                        |