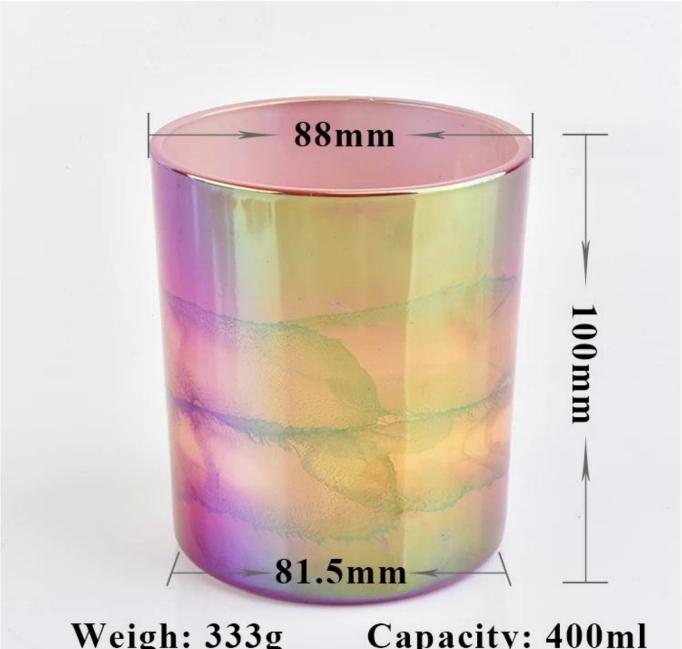

Weigh: 333g Capacity: 400ml

| product name   | multi-color electroplated glass candle container for home decor                                                                |
|----------------|--------------------------------------------------------------------------------------------------------------------------------|
| Sample time    | 5 days if at exist shaped and size of glass     15 days if need new shape or size of glass                                     |
| Measure(mm)    | Top dia: 88mm Bottom dia:81mm Height:100mm Weight: 333g Capacity: 400ml Material: high white glass Manufacturing: machine made |
| Packing        | Normal packing,Individual gift box, PVC box, window box, color box, white box, etc                                             |
| Delivery time  | Within 35 days after the sample and order confirmed                                                                            |
| Payment term   | 30% deposit by T/T in advance and the balance against the copy of B/L                                                          |
| Shipment       | By sea,by air,by Express and your shipping agent is acceptable                                                                 |
| Usage Occasion | Home decor, Wedding Decoration, Wedding Favors, Decoration enhancement,                                                        |