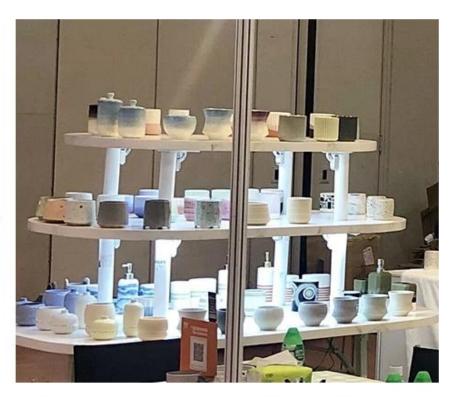

| multi color ceramic candle vessel, clay<br>jar | base ceramic candle |
|------------------------------------------------|---------------------|
|                                                |                     |
|                                                |                     |
|                                                |                     |
|                                                |                     |
|                                                |                     |
|                                                |                     |
|                                                |                     |
|                                                |                     |
|                                                |                     |

| Product name   | multi color ceramic candle vessel, clay base ceramic candle jar                                        |
|----------------|--------------------------------------------------------------------------------------------------------|
| Sample time    | <ol> <li>5-7 days if at exist shaped and size</li> <li>15-20 days if need new shape or size</li> </ol> |
| Measure(mm)    | Top dia:104mm Bottom dia:102mm Height:100mm Weight:452g Capacity:620ml                                 |
| Packing        | Normal packing,Individual gift box, PVC box, window box, color box, white box, etc                     |
| Delivery time  | Within 35 days after the sample and order confirmed                                                    |
| Payment term   | 30% deposit by T/T in advance and the balance against the copy of B/L                                  |
| Shipment       | By sea,by air,by Express and your shipping agent is acceptable                                         |
| Usage Occasion | Home decor, Wedding Decoration, Wedding Favors, Decoration enhancement,                                |