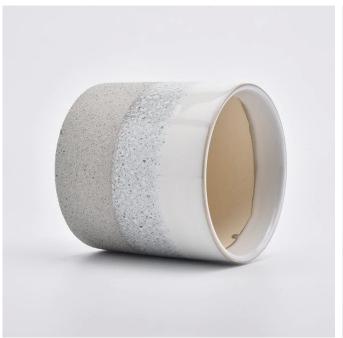

| multi color ceramic candle vessel, clay<br>jar | base ceramic candle |
|------------------------------------------------|---------------------|
|                                                |                     |
|                                                |                     |
|                                                |                     |
|                                                |                     |
|                                                |                     |
|                                                |                     |
|                                                |                     |
|                                                |                     |
|                                                |                     |

| Product name   | multi color ceramic candle vessel, clay base ceramic candle jar                                        |
|----------------|--------------------------------------------------------------------------------------------------------|
| Sample time    | <ol> <li>5-7 days if at exist shaped and size</li> <li>15-20 days if need new shape or size</li> </ol> |
| Measure(mm)    | Top dia:104mm Bottom dia:102mm Height:100mm Weight:452g Capacity:620ml                                 |
| Packing        | Normal packing,Individual gift box, PVC box, window box, color box, white box, etc                     |
| Delivery time  | Within 35 days after the sample and order confirmed                                                    |
| Payment term   | 30% deposit by T/T in advance and the balance against the copy of B/L                                  |
| Shipment       | By sea,by air,by Express and your shipping agent is acceptable                                         |
| Usage Occasion | Home decor, Wedding Decoration, Wedding Favors, Decoration enhancement,                                |