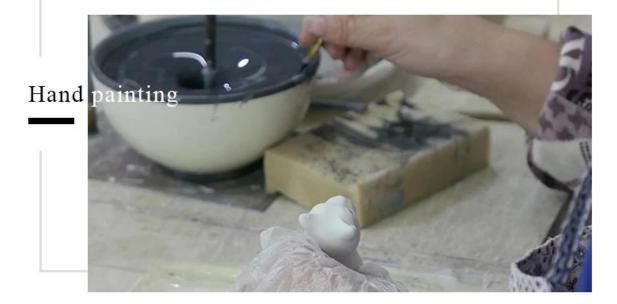

|
| Measure(mm)    | Top dia:104mm Bottom dia:102mm Height:100mm Weight:452g Capacity:620ml                                 |
| Packing        | Normal packing,Individual gift box, PVC box, window box, color box, white box, etc                     |
| Delivery time  | Within 35 days after the sample and order confirmed                                                    |
| Payment term   | 30% deposit by T/T in advance and the balance against the copy of B/L                                  |
| Shipment       | By sea,by air,by Express and your shipping agent is acceptable                                         |
| Usage Occasion | Home decor, Wedding Decoration, Wedding Favors, Decoration enhancement,                                |

### **Process Craft**

### **DEEP PROCESSING**







#### **Service Story**

Someone ask me, why Sunny Glassware is **the supplier of 80% fragrance brands in the United State**, take a second to listen to my story about\_candle holders order, you will understand Sunny always stay with you whatever it happens.

Last summer was really a great experience to us, J placed a big order with mass candle holders to Sunny Glassware at August 2018, everyone was so exciting and wanted to make it perfect.



Everything goes very well at the beginning, fast move, perfect communication, all is good. A small accessory became a big bomb which is out of our expectation, J wanted us to buy this small accessory in China but he told us this is a very difficult stuff, we digged 7 factories and one of them told us they can produce it. We are happy to know that a