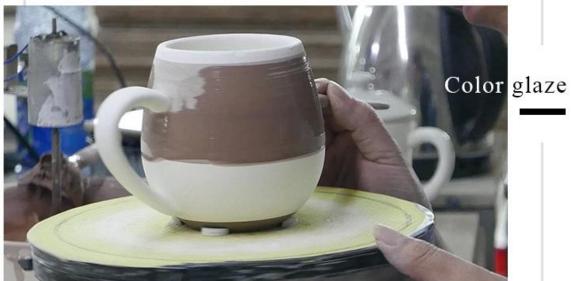

l> |
| Measure(mm)    | Top dia:104mm Bottom dia:102mm Height:100mm Weight:452g Capacity:620ml                                 |
| Packing        | Normal packing,Individual gift box, PVC box, window box, color box, white box, etc                     |
| Delivery time  | Within 35 days after the sample and order confirmed                                                    |
| Payment term   | 30% deposit by T/T in advance and the balance against the copy of B/L                                  |
| Shipment       | By sea,by air,by Express and your shipping agent is acceptable                                         |
| Usage Occasion | Home decor, Wedding Decoration, Wedding Favors, Decoration enhancement,                                |

### **Process Craft**

### **DEEP PROCESSING**







#### **Service Story**

Someone ask me, why Sunny Glassware is **the supplier of 80% fragrance brands in the United State**, take a second to listen to my story about\_candle holders order, you will understand Sunny always stay with you whatever it happens.

Last summer was really a great experience to us, J placed a big order with mass candle holders to Sunny Glassware at August 2018, everyone was so exciting and wanted to make it perfect.



Everything goes very well at the beginning, fast move, perfect communication, all is good. A small accessory became a big bomb which is out of our expectation, J wanted us to buy this small accessory in China but he told us this is a very difficult stuff, we digged 7 factories and one of them told us they can produce it. We are happy to know that