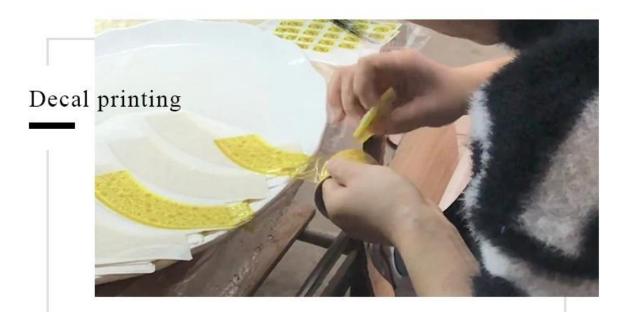

/ol> |
| Measure(mm)    | Top dia:104mm Bottom dia:102mm Height:100mm Weight:452g Capacity:620ml                                 |
| Packing        | Normal packing,Individual gift box, PVC box, window box, color box, white box, etc                     |
| Delivery time  | Within 35 days after the sample and order confirmed                                                    |
| Payment term   | 30% deposit by T/T in advance and the balance against the copy of B/L                                  |
| Shipment       | By sea,by air,by Express and your shipping agent is acceptable                                         |
| Usage Occasion | Home decor, Wedding Decoration, Wedding Favors, Decoration enhancement,                                |

### **Process Craft**

### **DEEP PROCESSING**







#### **Service Story**

Someone ask me, why Sunny Glassware is **the supplier of 80% fragrance brands in the United State**, take a second to listen to my story about\_candle holders order, you will understand Sunny always stay with you whatever it happens.

Last summer was really a great experience to us, J placed a big order with mass candle holders to Sunny Glassware at August 2018, everyone was so exciting and wanted to make it perfect.



Everything goes very well at the beginning, fast move, perfect communication, all is good. A small accessory became a big bomb which is out of our expectation, J wanted us to buy this small accessory in China but he told us this is a very difficult stuff, we digged 7 factories and one of them told us they can produce it. We are happy to know th