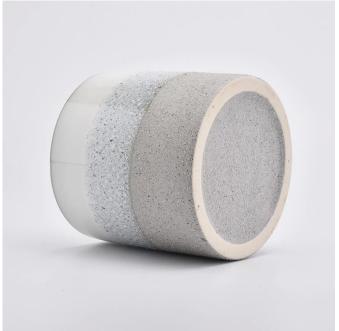

| multi color ceramic candle vessel, clay<br>jar | base ceramic candle |
|------------------------------------------------|---------------------|
|                                                |                     |
|                                                |                     |
|                                                |                     |
|                                                |                     |
|                                                |                     |
|                                                |                     |
|                                                |                     |
|                                                |                     |
|                                                |                     |

| Product name   | multi color ceramic candle vessel, clay base ceramic candle jar                                        |
|----------------|--------------------------------------------------------------------------------------------------------|
| Sample time    | <ol> <li>5-7 days if at exist shaped and size</li> <li>15-20 days if need new shape or size</li> </ol> |
| Measure(mm)    | Top dia:104mm Bottom dia:102mm Height:100mm Weight:452g Capacity:620ml                                 |
| Packing        | Normal packing,Individual gift box, PVC box, window box, color box, white box, etc                     |
| Delivery time  | Within 35 days after the sample and order confirmed                                                    |
| Payment term   | 30% deposit by T/T in advance and the balance against the copy of B/L                                  |
| Shipment       | By sea,by air,by Express and your shipping agent is acceptable                                         |
| Usage Occasion | Home decor, Wedding Decoration, Wedding Favors, Decoration enhancement,                                |