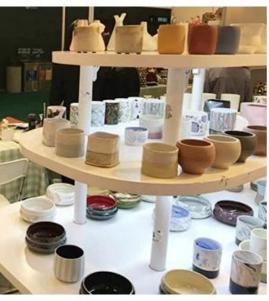

| multi color ceramic candle vessel, clay<br>jar | base ceramic candle |
|------------------------------------------------|---------------------|
|                                                |                     |
|                                                |                     |
|                                                |                     |
|                                                |                     |
|                                                |                     |
|                                                |                     |
|                                                |                     |
|                                                |                     |
|                                                |                     |

| Product name   | multi color ceramic candle vessel, clay base ceramic candle jar                                        |
|----------------|--------------------------------------------------------------------------------------------------------|
| Sample time    | <ol> <li>5-7 days if at exist shaped and size</li> <li>15-20 days if need new shape or size</li> </ol> |
| Measure(mm)    | Top dia:104mm Bottom dia:102mm Height:100mm Weight:452g Capacity:620ml                                 |
| Packing        | Normal packing,Individual gift box, PVC box, window box, color box, white box, etc                     |
| Delivery time  | Within 35 days after the sample and order confirmed                                                    |
| Payment term   | 30% deposit by T/T in advance and the balance against the copy of B/L                                  |
| Shipment       | By sea,by air,by Express and your shipping agent is acceptable                                         |
| Usage Occasion | Home decor, Wedding Decoration, Wedding Favors, Decoration enhancement,                                |