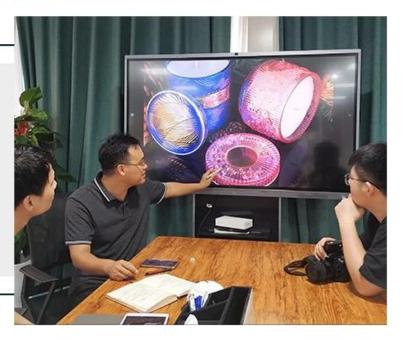

|                     |
|                                                |                     |
|                                                |                     |
|                                                |                     |
|                                                |                     |
|                                                |                     |
|                                                |                     |
|                                                |                     |
|                                                |                     |



### Achieve Customers' Ideas

get your ideas becoming creative fragrance products and

sell them very well

### Award-winning Design Team

won the trust of many upscale brands





### Excellent After-service

problem solved within 24 hours

### **Product Description**

This **candle holder** is designed by our professional designers team. It is made from deep processing and kept good quality. A nice choice for home, wedding, party decorations







| Product name   | multi color ceramic candle vessel, clay base ceramic candle jar                                        |
|----------------|--------------------------------------------------------------------------------------------------------|
| Sample time    | <ol> <li>5-7 days if at exist shaped and size</li> <li>15-20 days if need new shape or size</li> </ol> |
| Measure(mm)    | Top dia:104mm Bottom dia:102mm Height:100mm Weight:452g Capacity:620ml                                 |
| Packing        | Normal