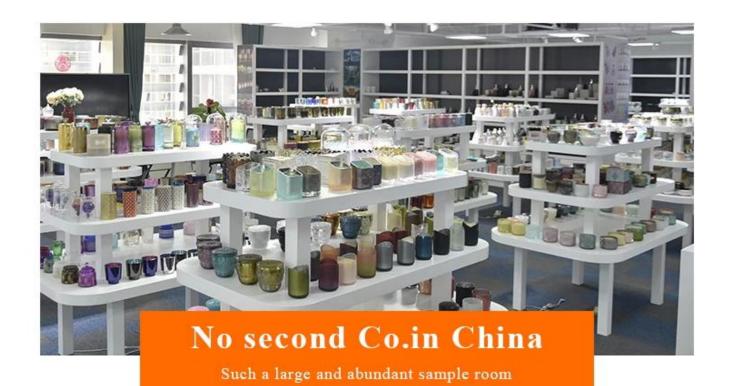

## No second Co.in China

Our design team achieve Customers' Ideas becoming creative fragrance products and sell them very well

# No second Co.in China

Our QC is more QC than our customer's QC

| Product name   | mixed colored matte glass container, unique glass candle holders for home decor              |  |  |
|----------------|----------------------------------------------------------------------------------------------|--|--|
| Specification  | Top dia: 110mm Bottom dia:102mm Height: 80mm Capacity: 500ml                                 |  |  |
| Sample time    | 5 days if at exist shaped and size of glass     1. 5 days if need new shape or size of glass |  |  |
| Packing        | Normal packing,Individual gift box, PVC box, window box, color box, white box, etc           |  |  |
| Delivery time  | Within 35 days after the sample and order confirmed                                          |  |  |
| Payment term   | 30% deposit by T/T in advance and the balance against the copy of B/L                        |  |  |
| Shipment       | By sea,by air,by Express and your shipping agent is acceptable                               |  |  |
| Usage Occasion | Home decor, Wedding Decoration, Wedding Favors, Decoration enhancement,                      |  |  |

## Exhibition