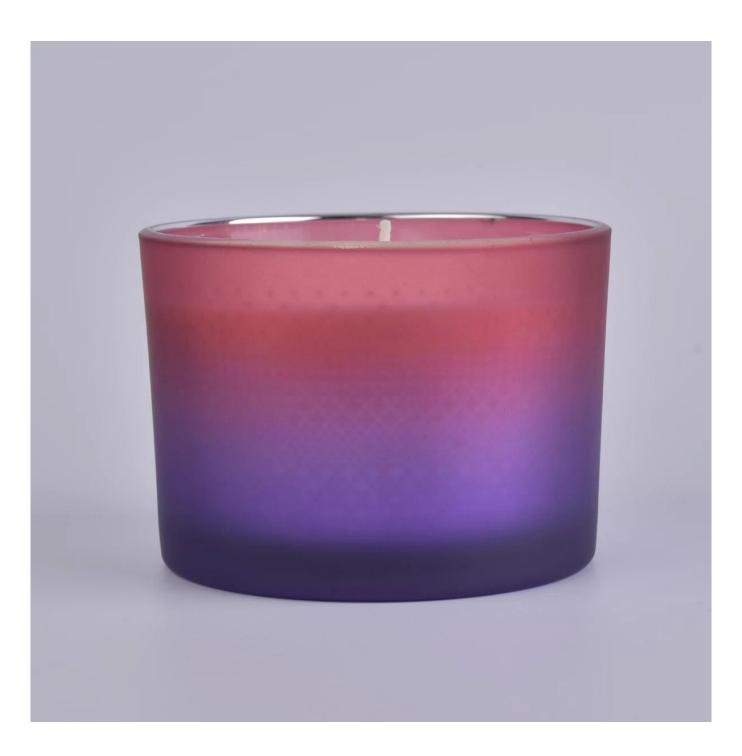

mixed colored matte glass container, unique glass candle holders for home decor

# No second Co.in China

Our QC is more QC than our customer's QC

| Product name   | mixed colored matte glass container, unique glass candle holders for home decor              |  |  |
|----------------|----------------------------------------------------------------------------------------------|--|--|
| Specification  | Top dia: 110mm Bottom dia:102mm Height: 80mm Capacity: 500ml                                 |  |  |
| Sample time    | 5 days if at exist shaped and size of glass     1. 5 days if need new shape or size of glass |  |  |
| Packing        | Normal packing,Individual gift box, PVC box, window box, color box, white box, etc           |  |  |
| Delivery time  | Within 35 days after the sample and order confirmed                                          |  |  |
| Payment term   | 30% deposit by T/T in advance and the balance against the copy of B/L                        |  |  |
| Shipment       | By sea,by air,by Express and your shipping agent is acceptable                               |  |  |
| Usage Occasion | Home decor, Wedding Decoration, Wedding Favors, Decoration enhancement,                      |  |  |