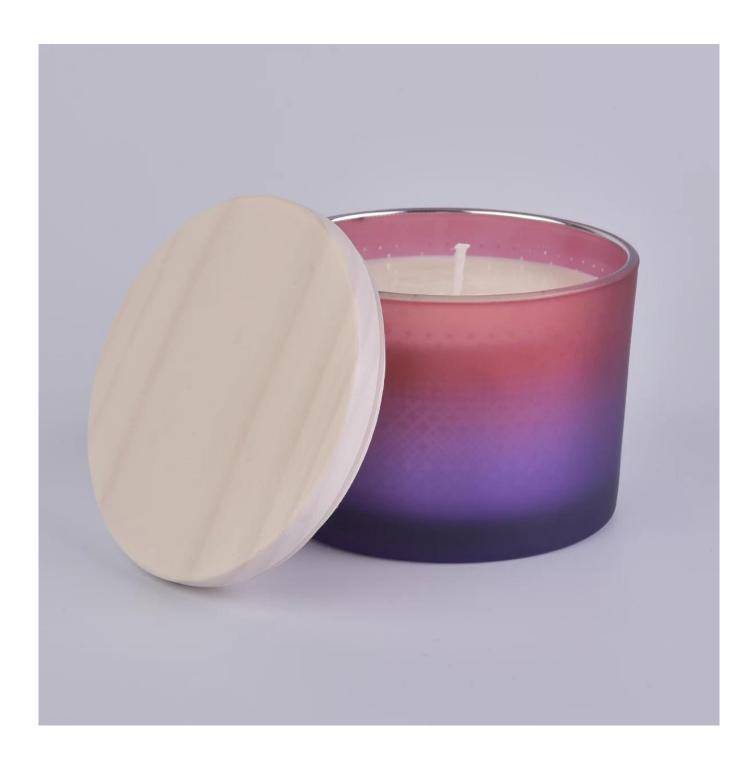

mixed colored matte glass container, unique glass candle holders for home decor

# No second Co.in China

Our QC is more QC than our customer's QC

| Product name   | mixed colored matte glass container, unique glass candle holders for home decor              |  |  |
|----------------|----------------------------------------------------------------------------------------------|--|--|
| Specification  | Top dia: 110mm Bottom dia:102mm Height: 80mm Capacity: 500ml                                 |  |  |
| Sample time    | 5 days if at exist shaped and size of glass     1. 5 days if need new shape or size of glass |  |  |
| Packing        | Normal packing,Individual gift box, PVC box, window box, color box, white box, etc           |  |  |
| Delivery time  | Within 35 days after the sample and order confirmed                                          |  |  |
| Payment term   | 30% deposit by T/T in advance and the balance against the copy of B/L                        |  |  |
| Shipment       | By sea,by air,by Express and your shipping agent is acceptable                               |  |  |
| Usage Occasion | Home decor, Wedding Decoration, Wedding Favors, Decoration enhancement,                      |  |  |