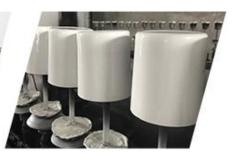

mixed colored matte glass container, unique glass candle holders for home decor

# No second Co.in China

Our QC is more QC than our customer's QC

| Product name   | mixed colored matte glass container, unique glass candle holders for home decor              |  |  |
|----------------|----------------------------------------------------------------------------------------------|--|--|
| Specification  | Top dia: 110mm Bottom dia:102mm Height: 80mm Capacity: 500ml                                 |  |  |
| Sample time    | 5 days if at exist shaped and size of glass     1. 5 days if need new shape or size of glass |  |  |
| Packing        | Normal packing,Individual gift box, PVC box, window box, color box, white box, etc           |  |  |
| Delivery time  | Within 35 days after the sample and order confirmed                                          |  |  |
| Payment term   | 30% deposit by T/T in advance and the balance against the copy of B/L                        |  |  |
| Shipment       | By sea,by air,by Express and your shipping agent is acceptable                               |  |  |
| Usage Occasion | Home decor, Wedding Decoration, Wedding Favors, Decoration enhancement,                      |  |  |