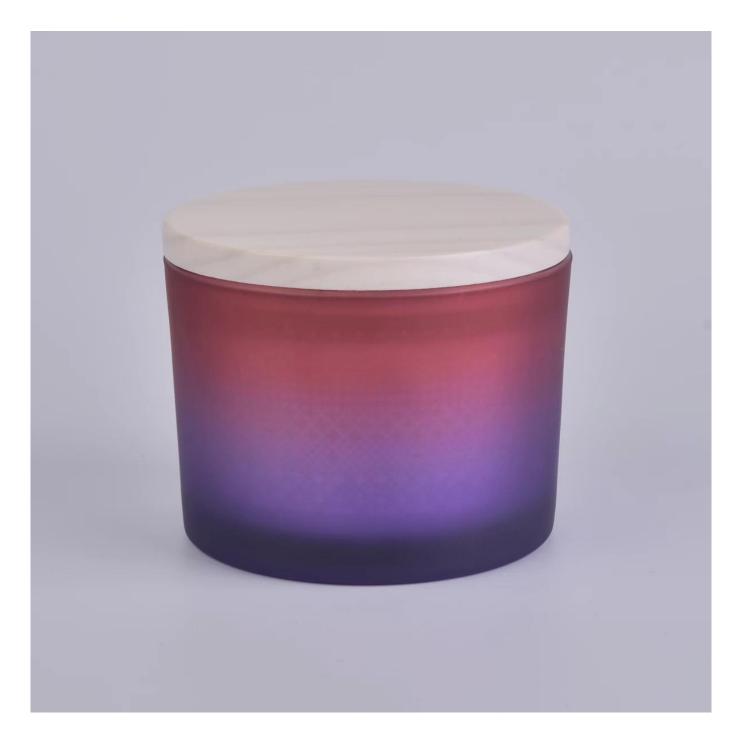

mixed colored matte glass container, unique glass candle holders for home decor

# No second Co.in China

Our QC is more QC than our customer's QC

| Product name   | mixed colored matte glass container, unique glass candle holders for home decor              |  |  |
|----------------|----------------------------------------------------------------------------------------------|--|--|
| Specification  | Top dia: 110mm Bottom dia:102mm Height: 80mm Capacity: 500ml                                 |  |  |
| Sample time    | 5 days if at exist shaped and size of glass     1. 5 days if need new shape or size of glass |  |  |
| Packing        | Normal packing,Individual gift box, PVC box, window box, color box, white box, etc           |  |  |
| Delivery time  | Within 35 days after the sample and order confirmed                                          |  |  |
| Payment term   | 30% deposit by T/T in advance and the balance against the copy of B/L                        |  |  |
| Shipment       | By sea,by air,by Express and your shipping agent is acceptable                               |  |  |
| Usage Occasion | Home decor, Wedding Decoration, Wedding Favors, Decoration enhancement,                      |  |  |