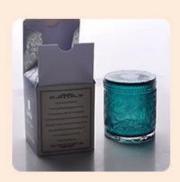

mixed colored matte glass container, unique glass candle holders for home decor

# No second Co.in China

Our QC is more QC than our customer's QC

| Product name   | mixed colored matte glass container, unique glass candle holders for home decor              |  |  |
|----------------|----------------------------------------------------------------------------------------------|--|--|
| Specification  | Top dia: 110mm Bottom dia:102mm Height: 80mm Capacity: 500ml                                 |  |  |
| Sample time    | 5 days if at exist shaped and size of glass     1. 5 days if need new shape or size of glass |  |  |
| Packing        | Normal packing,Individual gift box, PVC box, window box, color box, white box, etc           |  |  |
| Delivery time  | Within 35 days after the sample and order confirmed                                          |  |  |
| Payment term   | 30% deposit by T/T in advance and the balance against the copy of B/L                        |  |  |
| Shipment       | By sea,by air,by Express and your shipping agent is acceptable                               |  |  |
| Usage Occasion | Home decor, Wedding Decoration, Wedding Favors, Decoration enhancement,                      |  |  |