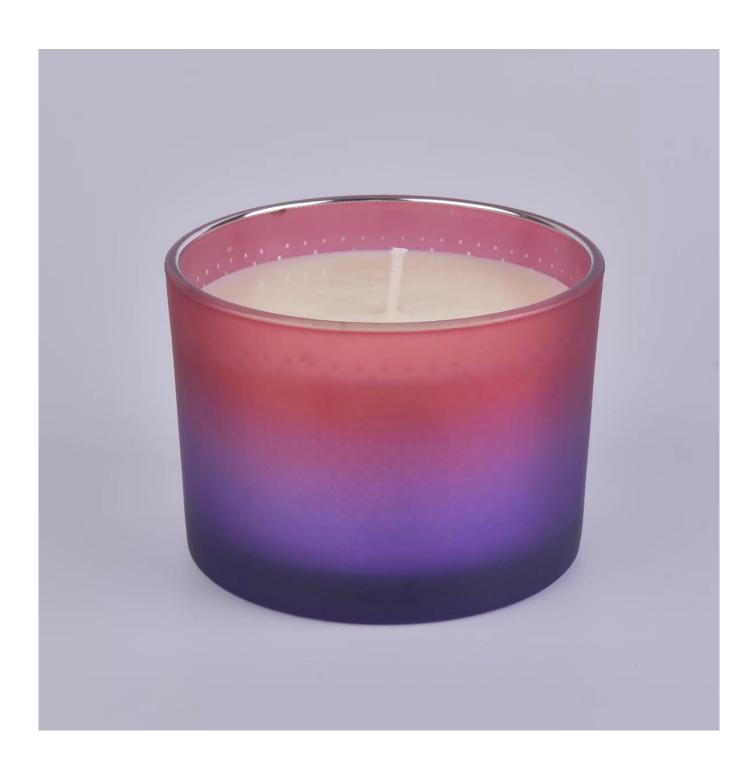

mixed colored matte glass container, unique glass candle holders for home decor

# No second Co.in China

Our QC is more QC than our customer's QC

| Product name   | mixed colored matte glass container, unique glass candle holders for home decor              |  |  |
|----------------|----------------------------------------------------------------------------------------------|--|--|
| Specification  | Top dia: 110mm Bottom dia:102mm Height: 80mm Capacity: 500ml                                 |  |  |
| Sample time    | 5 days if at exist shaped and size of glass     1. 5 days if need new shape or size of glass |  |  |
| Packing        | Normal packing,Individual gift box, PVC box, window box, color box, white box, etc           |  |  |
| Delivery time  | Within 35 days after the sample and order confirmed                                          |  |  |
| Payment term   | 30% deposit by T/T in advance and the balance against the copy of B/L                        |  |  |
| Shipment       | By sea,by air,by Express and your shipping agent is acceptable                               |  |  |
| Usage Occasion | Home decor, Wedding Decoration, Wedding Favors, Decoration enhancement,                      |  |  |