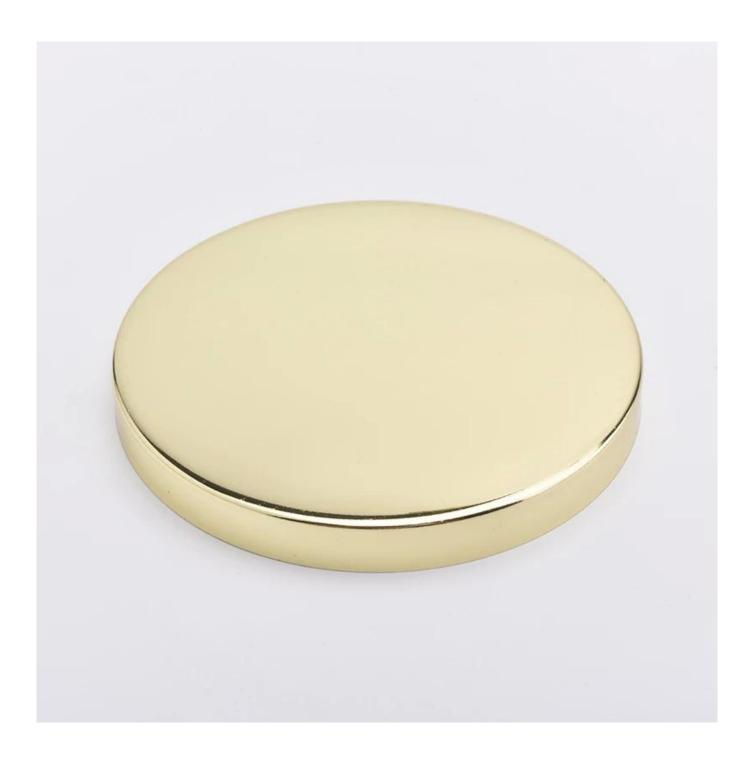

### **Product Description**

All the pictures on this site are copyrighted by Sunny Glassware. Any unauthorized

copy will be regarded as copyright infringement.

**This candle holder lids** are as shinny as mirrors. They are premium choice for luxury candle holders. Different sizes and different colors are acceptable.

| Product name                                                     | mirror metal lids for candle holders electroplating color caps for glass containers wholesales    |  |  |  |
|------------------------------------------------------------------|---------------------------------------------------------------------------------------------------|--|--|--|
| Sample time                                                      | <ol> <li>5 days if at exist shaped and size</li> <li>15 days if need new shape or size</li> </ol> |  |  |  |
| Top dia: 111mm  Bottom dia: 111.3mm  Height: 23.5mm  Weight: 43g |                                                                                                   |  |  |  |
| Packing                                                          | Normal packing, Individual gift box, PVC box, window box, color box, white box, etc               |  |  |  |
| Delivery time                                                    | Within 35 days after the sample and order confirmed                                               |  |  |  |
| Payment term                                                     | 30% deposit by T/T in advance and the balance against the copy of B/L                             |  |  |  |
| Shipment                                                         | By sea,by air,by Express and your shipping agent is acceptable                                    |  |  |  |
| Usage Occasion                                                   | Home decor, Wedding Decoration, Wedding Favors, Decoration enhancement,                           |  |  |  |