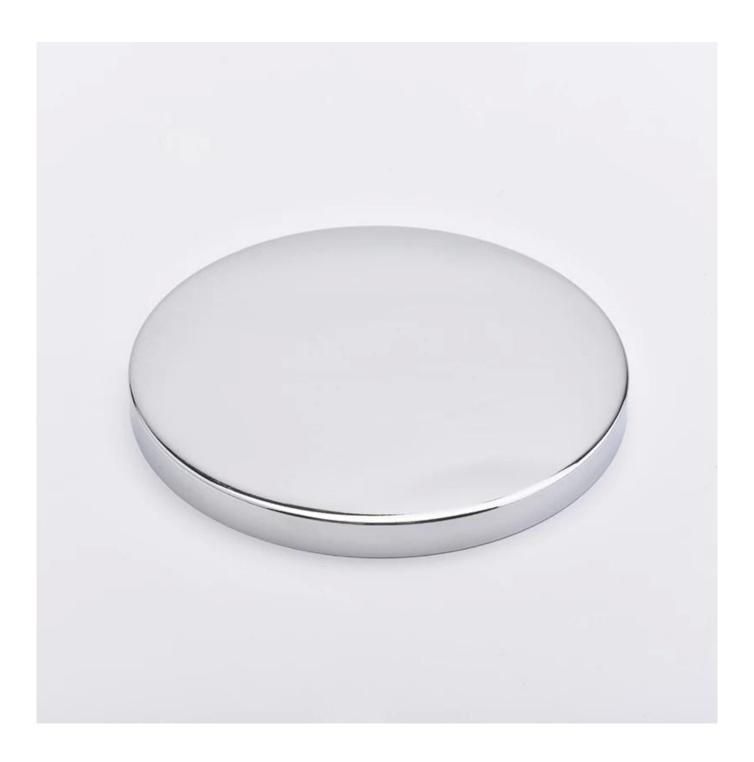

### **Product Description**

All the pictures on this site are copyrighted by Sunny Glassware. Any unauthorized

copy will be regarded as copyright infringement.

**This candle holder lids** are as shinny as mirrors. They are premium choice for luxury candle holders. Different sizes and different colors are acceptable.

| Product name                                                     | mirror metal lids for candle holders electroplating color caps for glass containers wholesales    |  |  |  |
|------------------------------------------------------------------|---------------------------------------------------------------------------------------------------|--|--|--|
| Sample time                                                      | <ol> <li>5 days if at exist shaped and size</li> <li>15 days if need new shape or size</li> </ol> |  |  |  |
| Top dia: 111mm  Bottom dia: 111.3mm  Height: 23.5mm  Weight: 43g |                                                                                                   |  |  |  |
| Packing                                                          | Normal packing, Individual gift box, PVC box, window box, color box, white box, etc               |  |  |  |
| Delivery time                                                    | Within 35 days after the sample and order confirmed                                               |  |  |  |
| Payment term                                                     | 30% deposit by T/T in advance and the balance against the copy of B/L                             |  |  |  |
| Shipment                                                         | By sea,by air,by Express and your shipping agent is acceptable                                    |  |  |  |
| Usage Occasion                                                   | Home decor, Wedding Decoration, Wedding Favors, Decoration enhancement,                           |  |  |  |