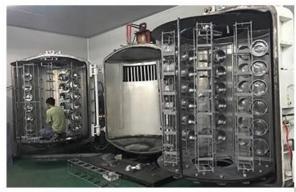

### **Process Craft**

## **DEEP PROCESSING**

01 ELECTROPLATING

02 LASER ENGRAVING

03 SPRAYING

**04**VACUUM
ELECTROPLATING

05 SCREEN PRINTING