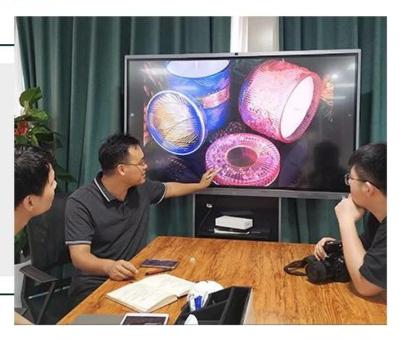

metallic silver ceramic candle jars with slim waist



### Achieve Customers' Ideas

get your ideas becoming creative fragrance products and

sell them very well

## Award-winning Design Team

won the trust of many upscale brands





## Excellent After-service

problem solved within 24 hours

### **Product Description**

This **concrete candle jar** with is designed by our award wining designers! It looks very original for the eyes, I pesonally think it is a great candle holder fixed on your fireplace.

All the pictures on this site are copyrighted by Sunny Glassware. Any unauthorized copy will be regarded as copyright infringement.









| Product name | metallic silver ceramic candle jars with slim waist                                                                                   |  |  |
|--------------|---------------------------------------------------------------------------------------------------------------------------------------|--|--|
| Sample time  | <ol> <li>5 days if at exist shaped and size</