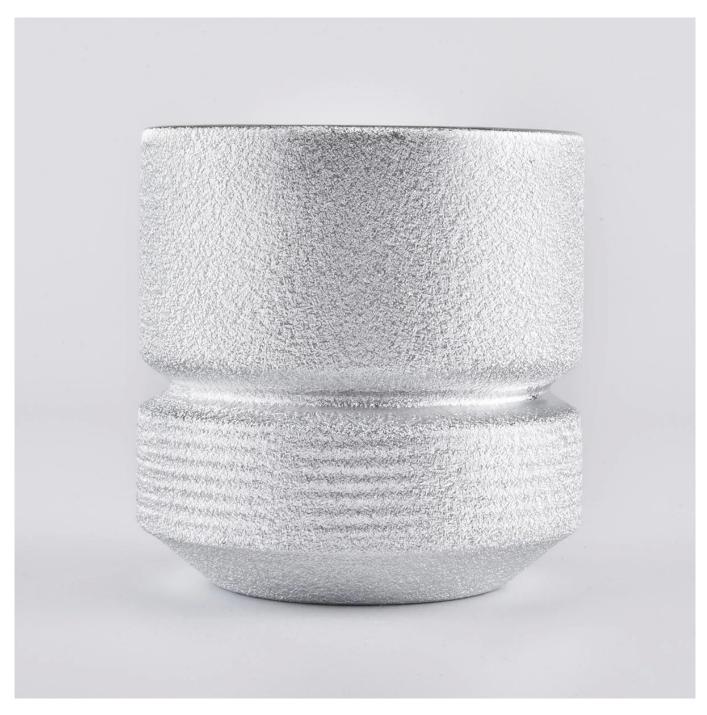

metallic silver ceramic candle jars with slim waist

All the pictures on this site are copyrighted by Sunny Glassware. Any unauthorized copy will be regarded as copyright infringement.

| Product name | metallic silver ceramic candle jars with slim waist                                                                                   |  |  |
|--------------|---------------------------------------------------------------------------------------------------------------------------------------|--|--|
| Sample time  | <ol> <li>5 days if at exist shaped and size</li> <li>15 days if need new shape or size</li> </ol>                                     |  |  |
| Measure(mm)  | SGYSY20010701 Top dia:94mm Bottom dia:63mm Height:99mm Weight:440g Capacity:470ml metallic silver ceramic candle jars with slim waist |  |  |