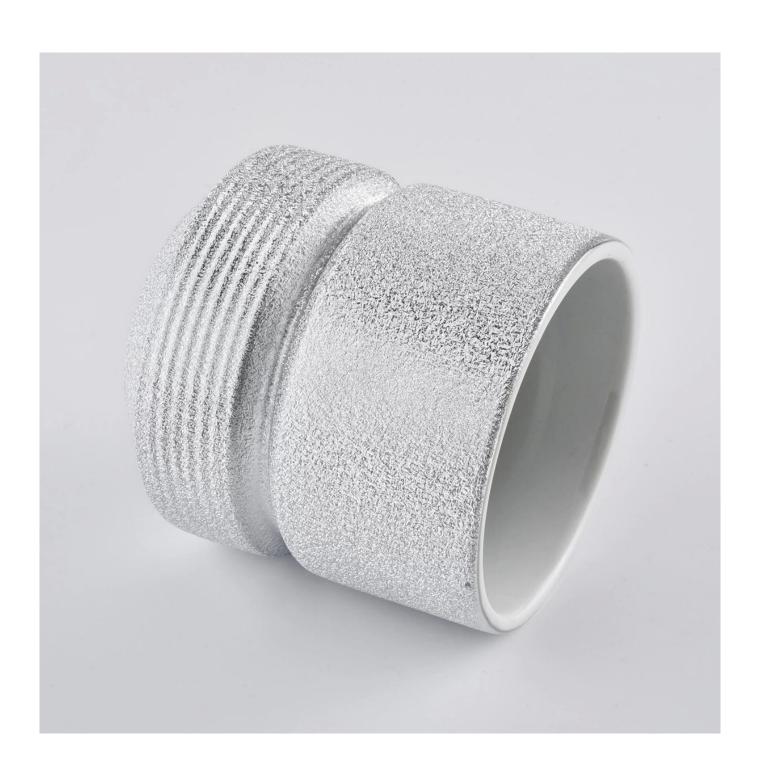

metallic silver ceramic candle jars with slim waist

All the pictures on this site are copyrighted by Sunny Glassware. Any unauthorized copy will be regarded as copyright infringement.

| Product name | metallic silver ceramic candle jars with slim waist                                                                                   |  |  |
|--------------|---------------------------------------------------------------------------------------------------------------------------------------|--|--|
| Sample time  | <ol> <li>5 days if at exist shaped and size</li> <li>15 days if need new shape or size</li> </ol>                                     |  |  |
| Measure(mm)  | SGYSY20010701 Top dia:94mm Bottom dia:63mm Height:99mm Weight:440g Capacity:470ml metallic silver ceramic candle jars with slim waist |  |  |