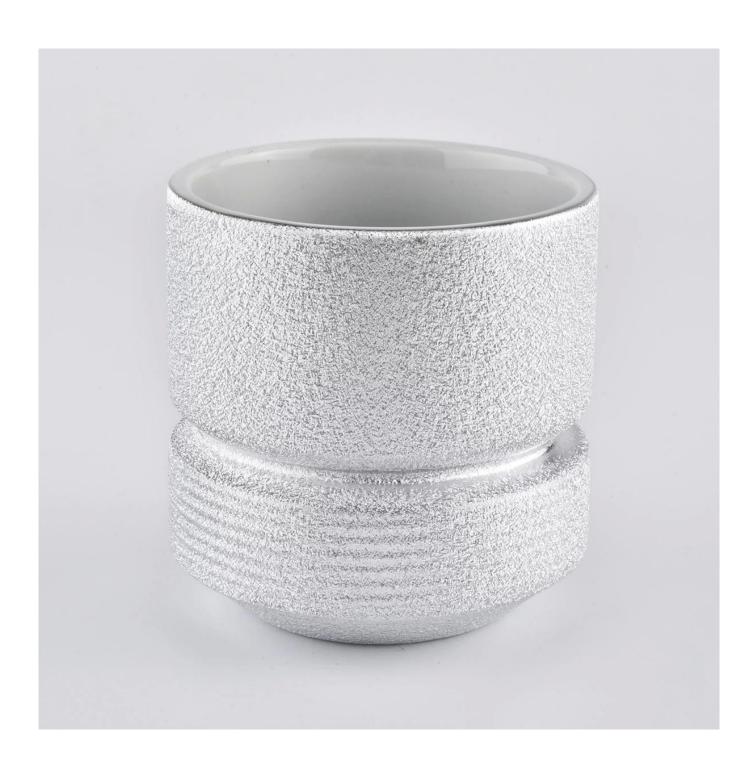

metallic silver ceramic candle jars with slim waist

All the pictures on this site are copyrighted by Sunny Glassware. Any unauthorized copy will be regarded as copyright infringement.

| Product name | metallic silver ceramic candle jars with slim waist                                                                                   |  |  |
|--------------|---------------------------------------------------------------------------------------------------------------------------------------|--|--|
| Sample time  | <ol> <li>5 days if at exist shaped and size</li> <li>15 days if need new shape or size</li> </ol>                                     |  |  |
| Measure(mm)  | SGYSY20010701 Top dia:94mm Bottom dia:63mm Height:99mm Weight:440g Capacity:470ml metallic silver ceramic candle jars with slim waist |  |  |