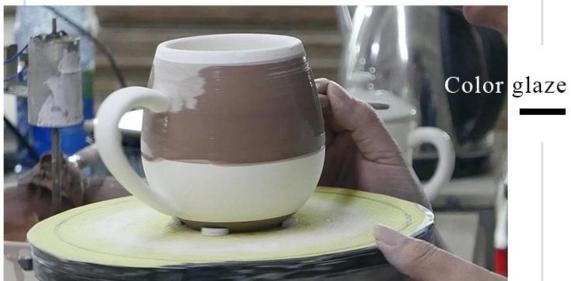

mm Weight:440g Capacity:470ml metallic silver ceramic candle jars with slim waist |  |  |

| Packing        | Normal packing,Individual gift box, PVC box, window box, color box, white box, etc |  |  |
|----------------|------------------------------------------------------------------------------------|--|--|
| Delivery time  | Within 35 days after the sample and order confirmed                                |  |  |
| Payment term   | 30% deposit by T/T in advance and the balance against the copy of B/L              |  |  |
| Sninmant       | By sea,by air,by Express and your shipping agent is acceptable                     |  |  |
| Usage Occasion | Home decor, Wedding Decoration, Wedding Favors, Decoration enhancement,            |  |  |

### **Process Craft**

# **DEEP PROCESSING**







### **Service Story**

Someone ask me, why Sunny Glassware is **the supplier of 80% fragrance brands in the United State**, take a second to listen to my story about<u>candle holders</u> order, you will understand Sunny always stay with you whatever it happens.

Last summer was really a great experience to us, J placed a big order with mass candle holders to Sunny Glassware at August 2018, everyone was so exciting and wanted to make it perfect .



Everything goes very well at the beginning, fast move, perfect communication, all is good. A small accessory became a big bomb which is out of our expectation, J wanted us to buy this small accessory in China but he told us this is a very difficult stuff, we digged 7 factories and one of them told us they can produce it. We are happy to know