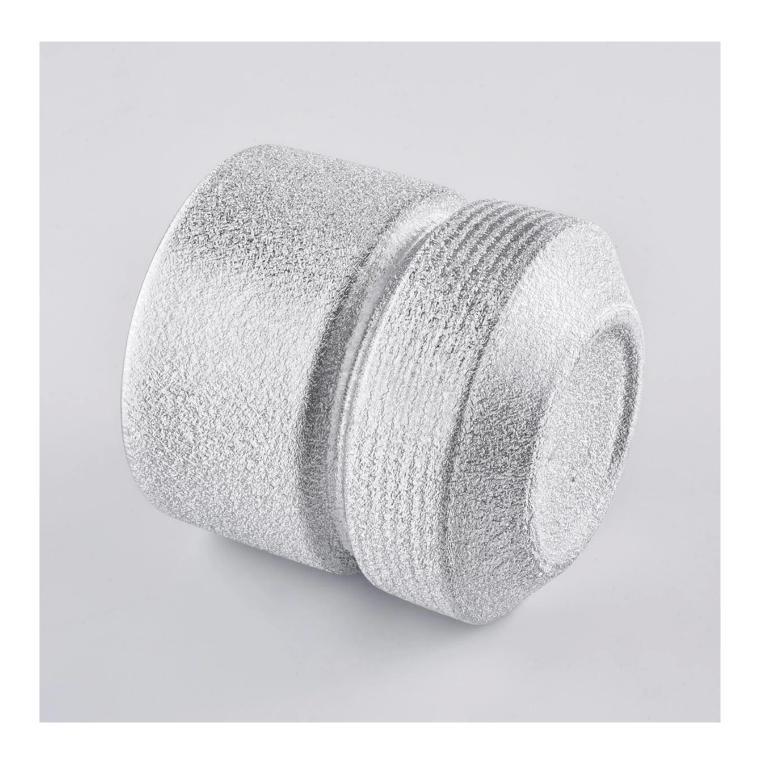

metallic silver ceramic candle jars with slim waist

All the pictures on this site are copyrighted by Sunny Glassware. Any unauthorized copy will be regarded as copyright infringement.

| Product name | metallic silver ceramic candle jars with slim waist                                                                                   |  |  |
|--------------|---------------------------------------------------------------------------------------------------------------------------------------|--|--|
| Sample time  | <ol> <li>5 days if at exist shaped and size</li> <li>15 days if need new shape or size</li> </ol>                                     |  |  |
| Measure(mm)  | SGYSY20010701 Top dia:94mm Bottom dia:63mm Height:99mm Weight:440g Capacity:470ml metallic silver ceramic candle jars with slim waist |  |  |