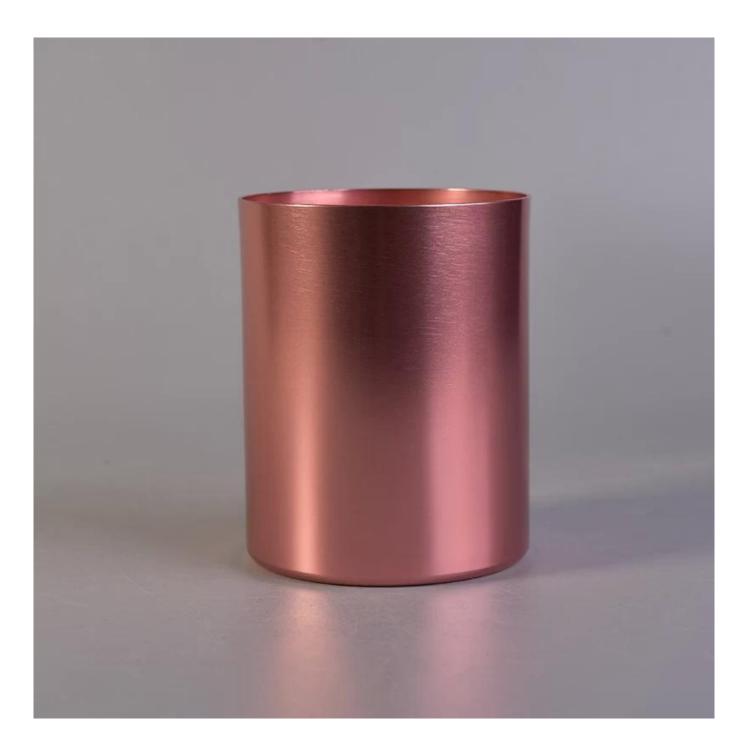

### metal candle holders, cylinder candle vessel

**Product Description** 

| Product name  | metal candle holders, cylinder candle vessel                                    |
|---------------|---------------------------------------------------------------------------------|
| Specification | Top dia:83mm<br>Bottom dia:83mm<br>Height:100mm<br>Weight:75g<br>Capacity:500ml |