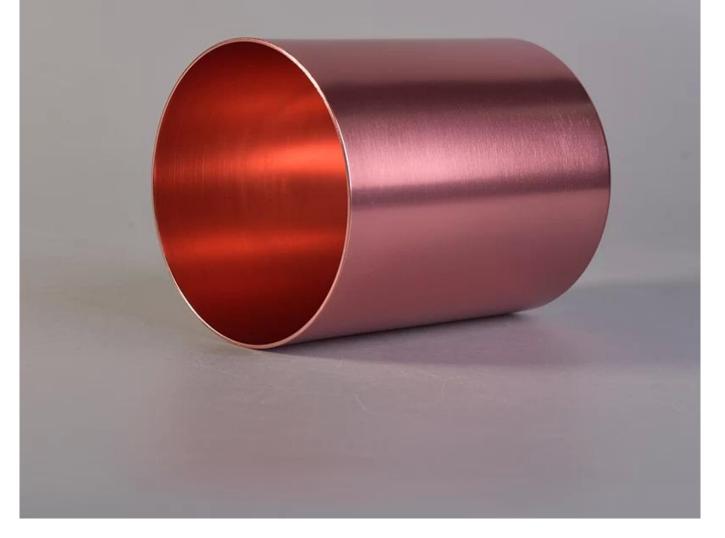

### metal candle holders, cylinder candle vessel

**Product Description** 

| Product name  | metal candle holders, cylinder candle vessel                                    |
|---------------|---------------------------------------------------------------------------------|
| Specification | Top dia:83mm<br>Bottom dia:83mm<br>Height:100mm<br>Weight:75g<br>Capacity:500ml |