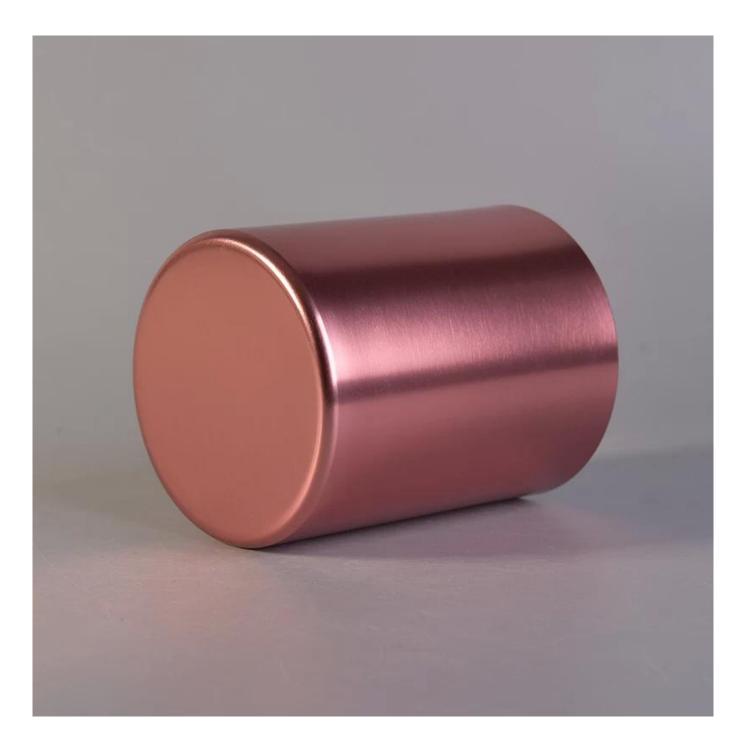

### metal candle holders, cylinder candle vessel

**Product Description** 

| Product name  | metal candle holders, cylinder candle vessel                                    |
|---------------|---------------------------------------------------------------------------------|
| Specification | Top dia:83mm<br>Bottom dia:83mm<br>Height:100mm<br>Weight:75g<br>Capacity:500ml |