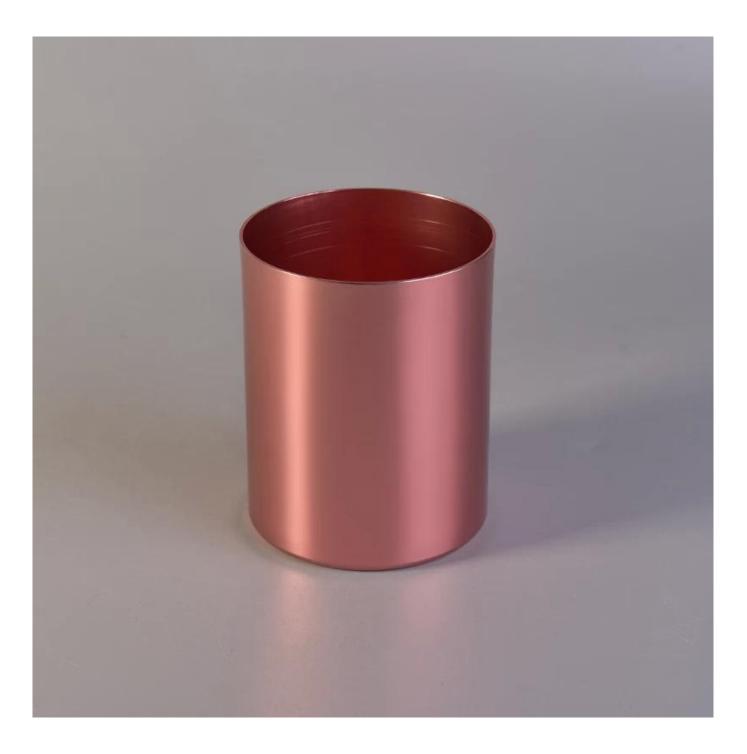

### metal candle holders, cylinder candle vessel

**Product Description** 

| Product name  | metal candle holders, cylinder candle vessel                                    |
|---------------|---------------------------------------------------------------------------------|
| Specification | Top dia:83mm<br>Bottom dia:83mm<br>Height:100mm<br>Weight:75g<br>Capacity:500ml |