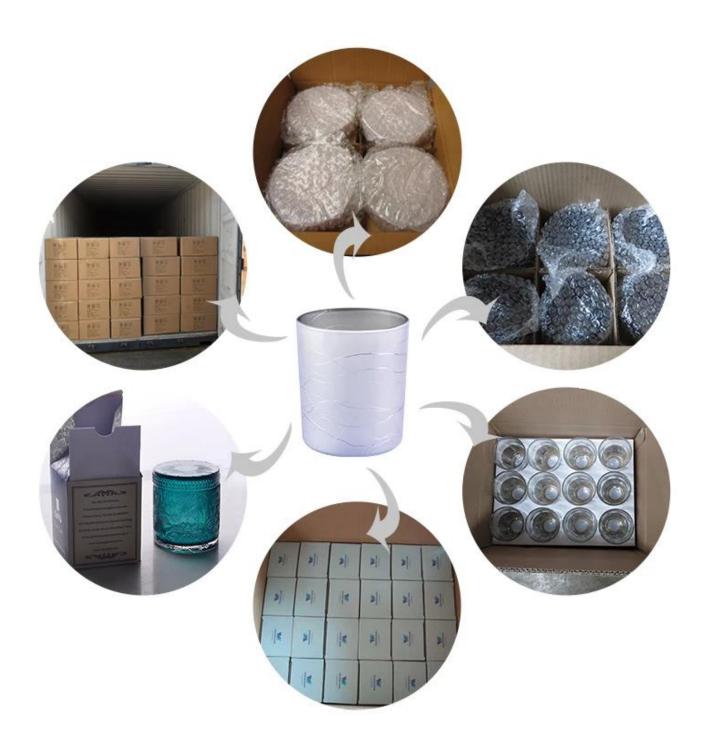

| Sample time    | <ol> <li>5 days if at exist shaped and size of glass</li> <li>15 days if need new shape or size of glass</li> </ol> |
|----------------|---------------------------------------------------------------------------------------------------------------------|
| Packing        | Normal packing,Individual gift box, PVC box, window box, color box, white box, etc                                  |
| Delivery time  | Within 35 days after the sample and order confirmed                                                                 |
| Payment term   | 30% deposit by T/T in advance and the balance against the copy of B/L                                               |
| Shipment       | By sea,by air,by Express and your shipping agent is acceptable                                                      |
| Usage Occasion | Home decor,Wedding Decoration,Wedding Favors,Decoration enhancement,                                                |