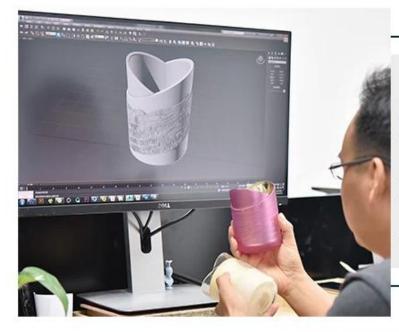

matte white glazed ceramic candle jars with stripe designs



## Achieve Customers' Ideas

get your ideas becoming creative fragrance products and

### sell them very well

### Award-winning Design Team

won the trust of many upscale brands





### Excellent After-service

problem solved within 24 hours

### **Product Description**

This **ceramic candle jars** is made of high quality reactive stonerware.Options of different sizes and customized colors are acceptable.

All the images on this site are copyrighted by Sunny Glassware. Any unauthorized reprinting will be regarded as copyright infringement.







| matte white glazed ceramic candle jars with stripe designs                                        |
|---------------------------------------------------------------------------------------------------|
| <ol> <li>5 days if at exist shaped a