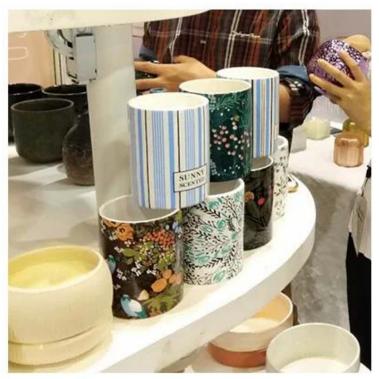

matte white glazed ceramic candle jars with stripe designs

### **Product Description**

This **ceramic candle jars** is made of high quality reactive stonerware.Options of different sizes and customized colors are acceptable.

All the images on this site are copyrighted by Sunny Glassware. Any unauthorized reprinting will be regarded as copyright infringement.