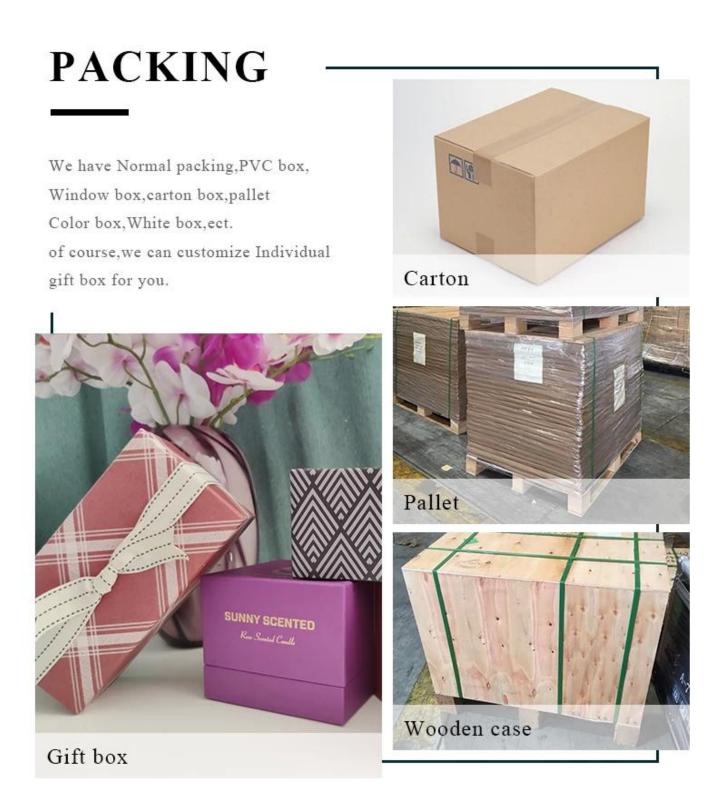

| Measure(mm)    | item#SGMK21032216<br>Top dia: 158 mm<br>Bottom dia: 120 mm<br>Height: 70 mm<br>Weight: 573 g<br>Capacity: 980 ml |
|----------------|------------------------------------------------------------------------------------------------------------------|
| Packing        | Normal packing,Individual gift box, PVC box,<br>window box, color box, white box, etc                            |
| Delivery time  | Within 35 days after the sample and order confirmed                                                              |
| Payment term   | 30% deposit by T/T in advance and the balance against the copy of B/L                                            |
| Shipment       | By sea,by air,by Express and your shipping agent is acceptable                                                   |
| Usage Occasion | Home decor,Wedding Decoration,Wedding<br>Favors,Decoration enhancement,                                          |