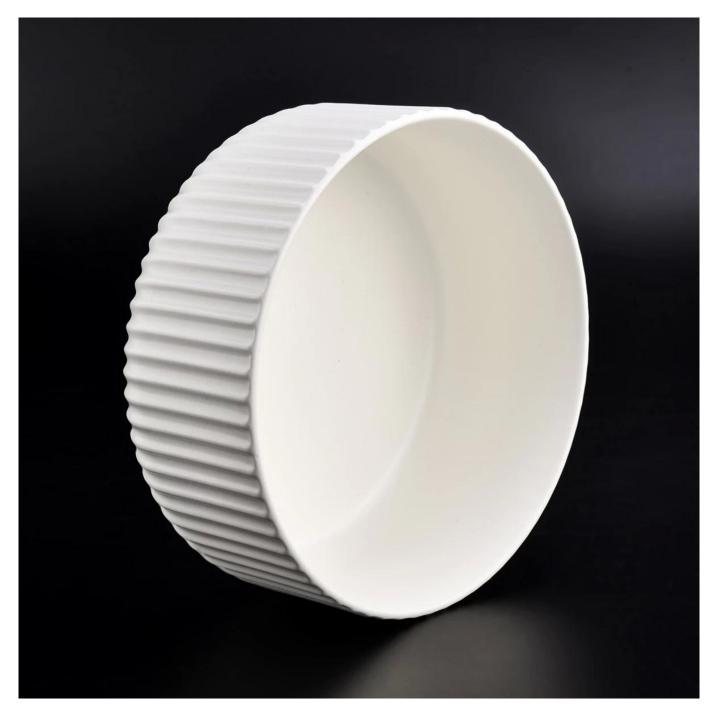

matte white glazed ceramic candle jars with stripe designs

### **Product Description**

This **ceramic candle jars** is made of high quality reactive stonerware.Options of different sizes and customized colors are acceptable.

All the images on this site are copyrighted by Sunny Glassware. Any unauthorized reprinting will be regarded as copyright infringement.

| Measure(mm)    | item#SGMK21032216<br>Top dia: 158 mm<br>Bottom dia: 120 mm<br>Height: 70 mm<br>Weight: 573 g<br>Capacity: 980 ml |
|----------------|------------------------------------------------------------------------------------------------------------------|
| Packing        | Normal packing,Individual gift box, PVC box,<br>window box, color box, white box, etc                            |
| Delivery time  | Within 35 days after the sample and order confirmed                                                              |
| Payment term   | 30% deposit by T/T in advance and the balance against the copy of B/L                                            |
| Shipment       | By sea,by air,by Express and your shipping agent is acceptable                                                   |
| Usage Occasion | Home decor,Wedding Decoration,Wedding<br>Favors,Decoration enhancement,                                          |