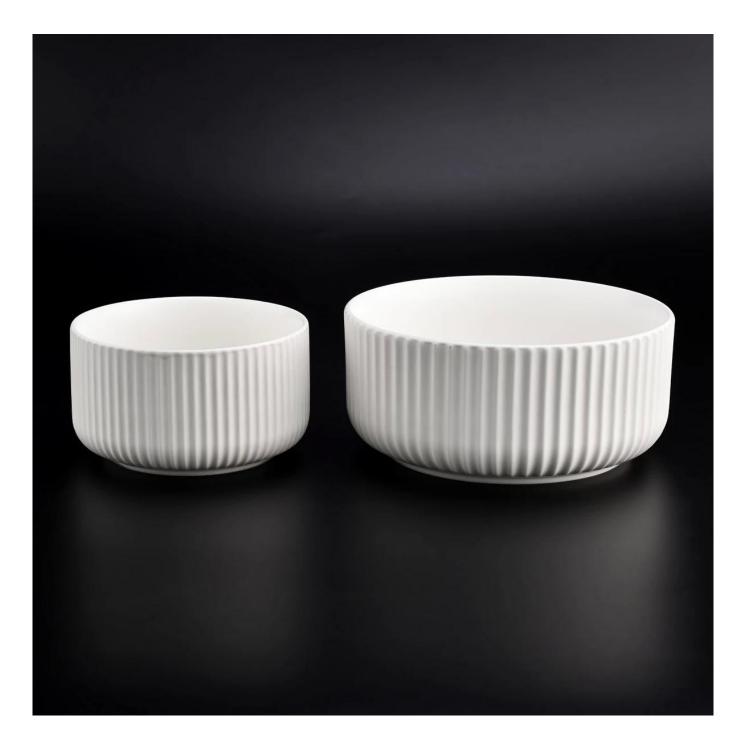

### **Product Description**

This **ceramic candle jars** is made of high quality reactive stonerware.Options of different sizes and customized colors are acceptable.

All the images on this site are copyrighted by Sunny Glassware. Any unauthorized reprinting will be regarded as copyright infringement.

| matte white glazed ceramic candle jars with stripe designs                                        |
|---------------------------------------------------------------------------------------------------|
| <ol> <li>5 days if at exist shaped and size</li> <li>15 days if need new shape or size</li> </ol> |