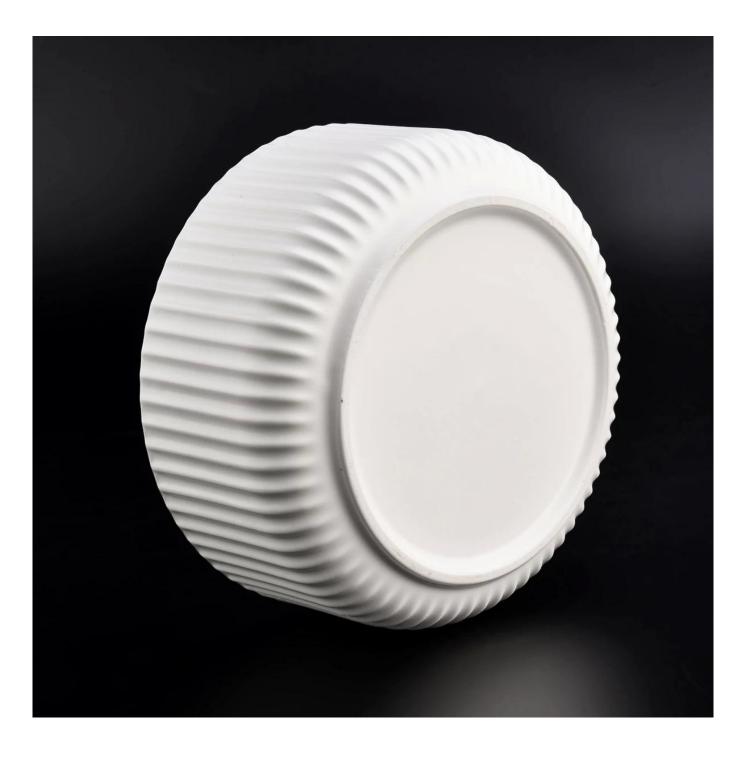

matte white glazed ceramic candle jars with stripe designs

### **Product Description**

This **ceramic candle jars** is made of high quality reactive stonerware.Options of different sizes and customized colors are acceptable.

All the images on this site are copyrighted by Sunny Glassware. Any unauthorized reprinting will be regarded as copyright infringement.

| Measure(mm)    | item#SGMK21032216<br>Top dia: 158 mm<br>Bottom dia: 120 mm<br>Height: 70 mm<br>Weight: 573 g<br>Capacity: 980 ml |
|----------------|------------------------------------------------------------------------------------------------------------------|
| Packing        | Normal packing,Individual gift box, PVC box,<br>window box, color box, white box, etc                            |
| Delivery time  | Within 35 days after the sample and order confirmed                                                              |
| Payment term   | 30% deposit by T/T in advance and the balance against the copy of B/L                                            |
| Shipment       | By sea,by air,by Express and your shipping agent is acceptable                                                   |
| Usage Occasion | Home decor,Wedding Decoration,Wedding<br>Favors,Decoration enhancement,                                          |