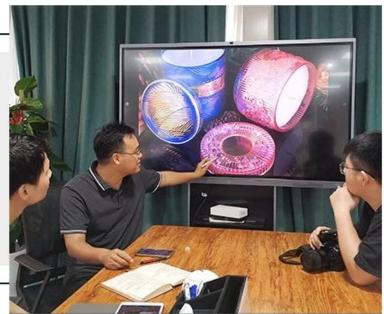

matte white glazed ceramic candle jars with stripe designs



## Achieve Customers' Ideas

get your ideas becoming creative fragrance products and

### sell them very well

### Award-winning Design Team

won the trust of many upscale brands





### Excellent After-service

problem solved within 24 hours

### **Product Description**

This **ceramic candle jars** is made of high quality reactive stonerware.Options of different sizes and customized colors are acceptable.

All the images on this site are copyrighted by Sunny Glassware. Any unauthorized reprinting will be regarded as copyright infringement.







| matte white glazed ceramic candle jars with stripe designs                                        |
|---------------------------------------------------------------------------------------------------|
| <ol> <li>5 days if at exist shaped and size</li> <li>15 days if need new shape or size</li> </ol> |

| Measure(mm)    | item#SGMK21032216<br>Top dia: 158 mm<br>Bottom dia: 120 mm<br>Height: 70 mm<br>Weight: 573 g<br>Ca