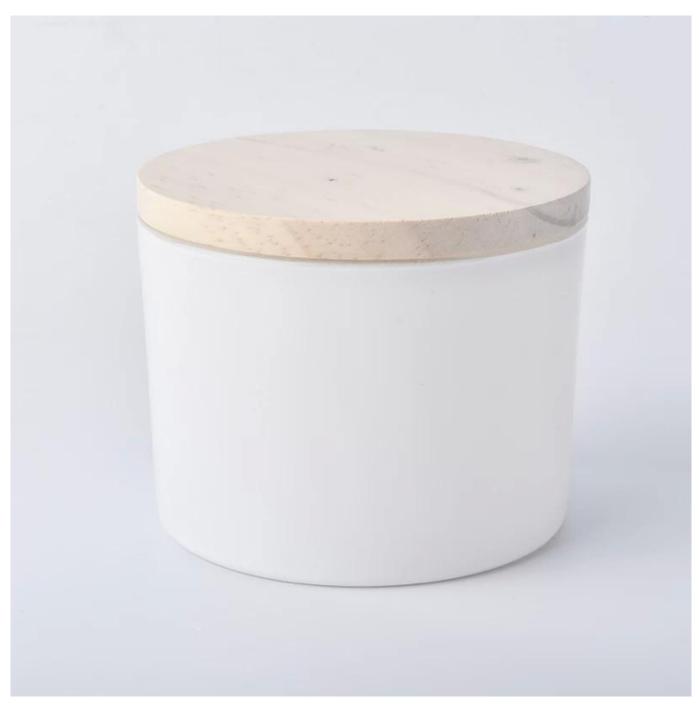

### matte white glass candle vessel with wooden lid 14 oz

| product name      | matte white glass candle vessel with wooden lid 14 oz                                                                |
|-------------------|----------------------------------------------------------------------------------------------------------------------|
| Sample time       | <ol> <li>5 days if there is glass shape and size</li> <li>15 days, if you need new shapes and sizes glass</li> </ol> |
| Measure           | Item No.:SG11080 Top dia: 110mm Bottom dia: 104 mm Height: 80 mm Capcity: 500ml MOQ: 3000 pieces                     |
| Packing           | Normal packing,Individual gift box, PVC box, window box, color box, white box, etc                                   |
| Delivery time     | Within 35 days after the sample and order confirmed                                                                  |
| Payment term      | 30% deposit by T/T in advance and the balance against the copy of B/L                                                |
| Shipment          | By sea,by air,by Express and your shipping agent is acceptable                                                       |
| Usage<br>Occasion | Home decor,Wedding Decoration,Wedding Favors,Decoration enhancement,                                                 |