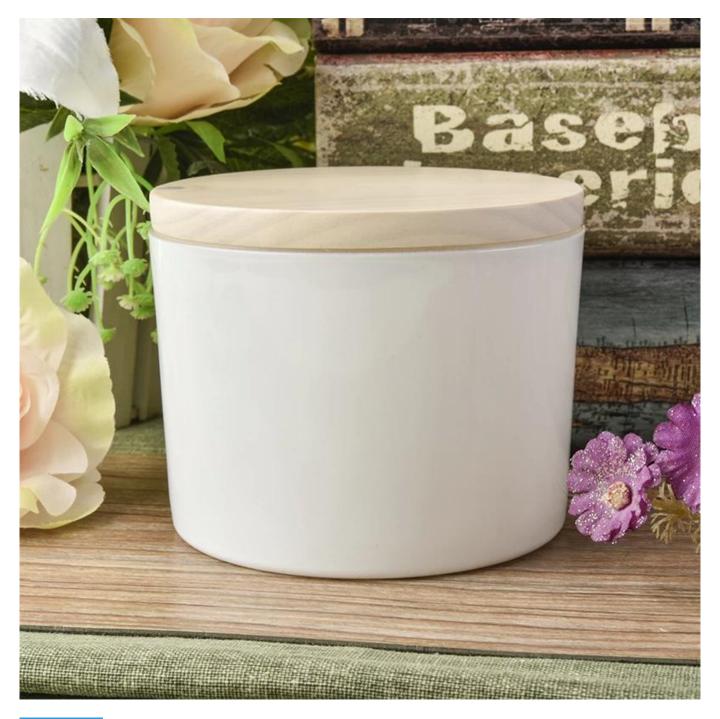

### matte white glass candle vessel with wooden lid 14 oz

| product name      | matte white glass candle vessel with wooden lid 14 oz                                                                |
|-------------------|----------------------------------------------------------------------------------------------------------------------|
| Sample time       | <ol> <li>5 days if there is glass shape and size</li> <li>15 days, if you need new shapes and sizes glass</li> </ol> |
| Measure           | Item No.:SG11080 Top dia: 110mm Bottom dia: 104 mm Height: 80 mm Capcity: 500ml MOQ: 3000 pieces                     |
| Packing           | Normal packing,Individual gift box, PVC box, window box, color box, white box, etc                                   |
| Delivery time     | Within 35 days after the sample and order confirmed                                                                  |
| Payment term      | 30% deposit by T/T in advance and the balance against the copy of B/L                                                |
| Shipment          | By sea,by air,by Express and your shipping agent is acceptable                                                       |
| Usage<br>Occasion | Home decor,Wedding Decoration,Wedding Favors,Decoration enhancement,                                                 |