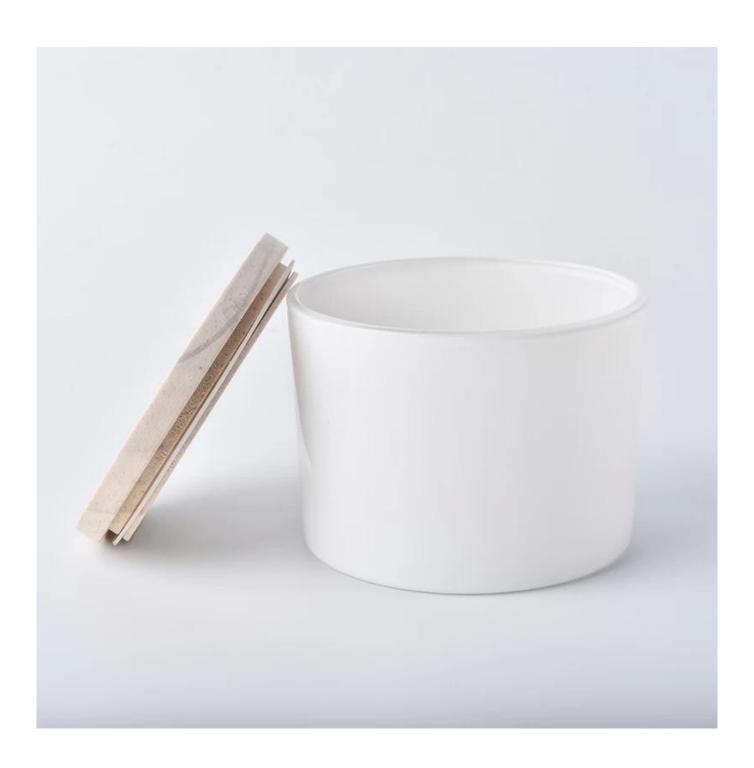

### matte white glass candle vessel with wooden lid 14 oz

| product name      | matte white glass candle vessel with wooden lid 14 oz                                                                |
|-------------------|----------------------------------------------------------------------------------------------------------------------|
| Sample time       | <ol> <li>5 days if there is glass shape and size</li> <li>15 days, if you need new shapes and sizes glass</li> </ol> |
| Measure           | Item No.:SG11080 Top dia: 110mm Bottom dia: 104 mm Height: 80 mm Capcity: 500ml MOQ: 3000 pieces                     |
| Packing           | Normal packing,Individual gift box, PVC box, window box, color box, white box, etc                                   |
| Delivery time     | Within 35 days after the sample and order confirmed                                                                  |
| Payment term      | 30% deposit by T/T in advance and the balance against the copy of B/L                                                |
| Shipment          | By sea,by air,by Express and your shipping agent is acceptable                                                       |
| Usage<br>Occasion | Home decor,Wedding Decoration,Wedding Favors,Decoration enhancement,                                                 |