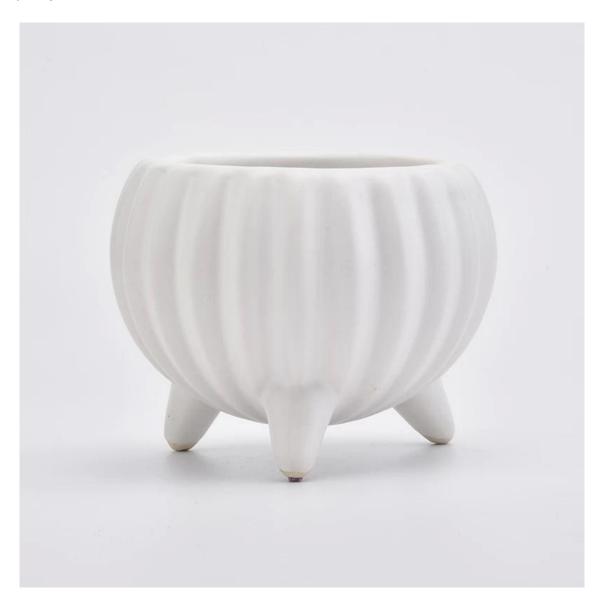

matte white ceramic jar for candles ceramic candle holders

### **Product Description**

This **candle holder** is designed by our professional designers team. It is made from deep processing and kept good quality. A nice choice for home, wedding, party decorations

| Product name   | matte white ceramic jar for candles ceramic candle holders                                             |
|----------------|--------------------------------------------------------------------------------------------------------|
| Sample time    | <ol> <li>5-7 days if at exist shaped and size</li> <li>15-20 days if need new shape or size</li> </ol> |
| Measure(mm)    | Top dia:80mm Bottom dia:75mm Height:82mm Weight:265g Capacity:315ml                                    |
| Packing        | Normal packing,Individual gift box, PVC box, window box, color box, white box, etc                     |
| Delivery time  | Within 35 days after the sample and order confirmed                                                    |
| Payment term   | 30% deposit by T/T in advance and the balance against the copy of B/L                                  |
| Shipment       | By sea,by air,by Express and your shipping agent is acceptable                                         |
| Usage Occasion | Home decor, Wedding Decoration, Wedding Favors, Decoration enhancement,                                |