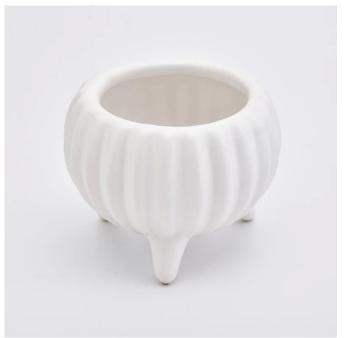

matte white ceramic jar for candles ceramic candle holders

### **Product Description**

This **candle holder** is designed by our professional designers team. It is made from deep processing and kept good quality. A nice choice for home, wedding, party decorations

| Product name   | matte white ceramic jar for candles ceramic candle holders                                             |
|----------------|--------------------------------------------------------------------------------------------------------|
| Sample time    | <ol> <li>5-7 days if at exist shaped and size</li> <li>15-20 days if need new shape or size</li> </ol> |
| Measure(mm)    | Top dia:80mm Bottom dia:75mm Height:82mm Weight:265g Capacity:315ml                                    |
| Packing        | Normal packing,Individual gift box, PVC box, window box, color box, white box, etc                     |
| Delivery time  | Within 35 days after the sample and order confirmed                                                    |
| Payment term   | 30% deposit by T/T in advance and the balance against the copy of B/L                                  |
| Shipment       | By sea,by air,by Express and your shipping agent is acceptable                                         |
| Usage Occasion | Home decor, Wedding Decoration, Wedding Favors, Decoration enhancement,                                |