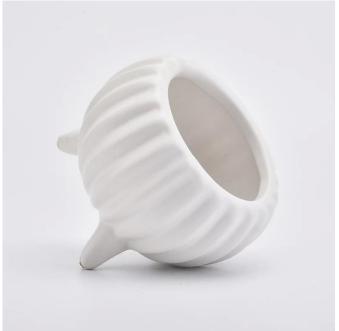

matte white ceramic jar for candles ceramic candle holders

### **Product Description**

This **candle holder** is designed by our professional designers team. It is made from deep processing and kept good quality. A nice choice for home, wedding, party decorations

| Product name   | matte white ceramic jar for candles ceramic candle holders                                             |
|----------------|--------------------------------------------------------------------------------------------------------|
| Sample time    | <ol> <li>5-7 days if at exist shaped and size</li> <li>15-20 days if need new shape or size</li> </ol> |
| Measure(mm)    | Top dia:80mm Bottom dia:75mm Height:82mm Weight:265g Capacity:315ml                                    |
| Packing        | Normal packing,Individual gift box, PVC box, window box, color box, white box, etc                     |
| Delivery time  | Within 35 days after the sample and order confirmed                                                    |
| Payment term   | 30% deposit by T/T in advance and the balance against the copy of B/L                                  |
| Shipment       | By sea,by air,by Express and your shipping agent is acceptable                                         |
| Usage Occasion | Home decor, Wedding Decoration, Wedding Favors, Decoration enhancement,                                |