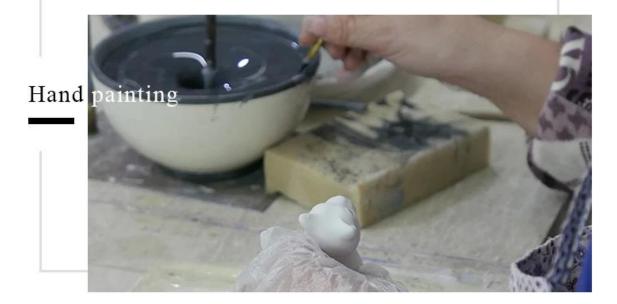

|
| Measure(mm)    | Top dia:80mm Bottom dia:75mm Height:82mm Weight:265g Capacity:315ml                                    |
| Packing        | Normal packing,Individual gift box, PVC box, window box, color box, white box, etc                     |
| Delivery time  | Within 35 days after the sample and order confirmed                                                    |
| Payment term   | 30% deposit by T/T in advance and the balance against the copy of B/L                                  |
| Shipment       | By sea,by air,by Express and your shipping agent is acceptable                                         |
| Usage Occasion | Home decor, Wedding Decoration, Wedding Favors, Decoration enhancement,                                |

### **Process Craft**

### **DEEP PROCESSING**







#### **Service Story**

Someone ask me, why Sunny Glassware is **the supplier of 80% fragrance brands in the United State**, take a second to listen to my story about\_candle holders order, you will understand Sunny always stay with you whatever it happens.

Last summer was really a great experience to us, J placed a big order with mass candle holders to Sunny Glassware at August 2018, everyone was so exciting and wanted to make it perfect.



Everything goes very well at the beginning, fast move, perfect communication, all is good. A small accessory became a big bomb which is out of our expectation, J wanted us to buy this small accessory in China but he told us this is a very difficult stuff, we digged 7 factories and one of them told us they can produce it. We are happy to know that a