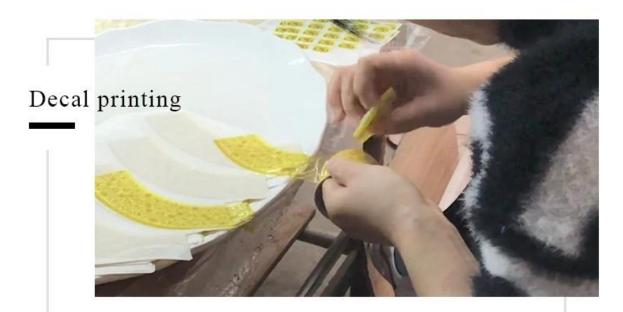

/ol> |
| Measure(mm)    | Top dia:80mm Bottom dia:75mm Height:82mm Weight:265g Capacity:315ml                                    |
| Packing        | Normal packing,Individual gift box, PVC box, window box, color box, white box, etc                     |
| Delivery time  | Within 35 days after the sample and order confirmed                                                    |
| Payment term   | 30% deposit by T/T in advance and the balance against the copy of B/L                                  |
| Shipment       | By sea,by air,by Express and your shipping agent is acceptable                                         |
| Usage Occasion | Home decor, Wedding Decoration, Wedding Favors, Decoration enhancement,                                |

### **Process Craft**

### **DEEP PROCESSING**







#### **Service Story**

Someone ask me, why Sunny Glassware is **the supplier of 80% fragrance brands in the United State**, take a second to listen to my story about\_candle holders order, you will understand Sunny always stay with you whatever it happens.

Last summer was really a great experience to us, J placed a big order with mass candle holders to Sunny Glassware at August 2018, everyone was so exciting and wanted to make it perfect.



Everything goes very well at the beginning, fast move, perfect communication, all is good. A small accessory became a big bomb which is out of our expectation, J wanted us to buy this small accessory in China but he told us this is a very difficult stuff, we digged 7 factories and one of them told us they can produce it. We are happy to know th