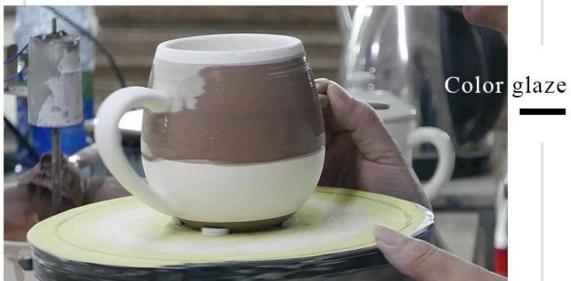

l> |
| Measure(mm)    | Top dia:80mm Bottom dia:75mm Height:82mm Weight:265g Capacity:315ml                                    |
| Packing        | Normal packing,Individual gift box, PVC box, window box, color box, white box, etc                     |
| Delivery time  | Within 35 days after the sample and order confirmed                                                    |
| Payment term   | 30% deposit by T/T in advance and the balance against the copy of B/L                                  |
| Shipment       | By sea,by air,by Express and your shipping agent is acceptable                                         |
| Usage Occasion | Home decor, Wedding Decoration, Wedding Favors, Decoration enhancement,                                |

### **Process Craft**

### **DEEP PROCESSING**







#### **Service Story**

Someone ask me, why Sunny Glassware is **the supplier of 80% fragrance brands in the United State**, take a second to listen to my story about\_candle holders order, you will understand Sunny always stay with you whatever it happens.

Last summer was really a great experience to us, J placed a big order with mass candle holders to Sunny Glassware at August 2018, everyone was so exciting and wanted to make it perfect.



Everything goes very well at the beginning, fast move, perfect communication, all is good. A small accessory became a big bomb which is out of our expectation, J wanted us to buy this small accessory in China but he told us this is a very difficult stuff, we digged 7 factories and one of them told us they can produce it. We are happy to know that