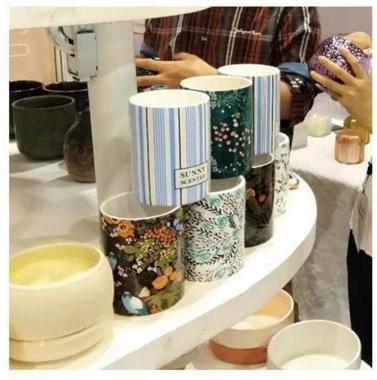

matte white ceramic jar for candles ceramic candle holders

### **Product Description**

This **candle holder** is designed by our professional designers team. It is made from deep processing and kept good quality. A nice choice for home, wedding, party decorations