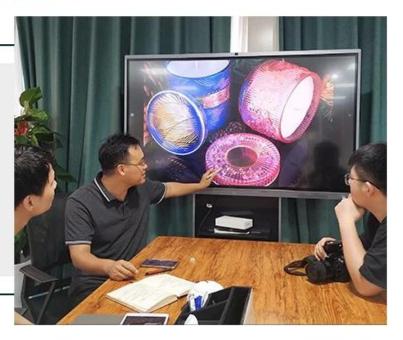

matte white ceramic jar for candles ceramic candle holders



### Achieve Customers' Ideas

get your ideas becoming creative fragrance products and

sell them very well

### Award-winning Design Team

won the trust of many upscale brands





### Excellent After-service

problem solved within 24 hours

### **Product Description**

This **candle holder** is designed by our professional designers team. It is made from deep processing and kept good quality. A nice choice for home, wedding, party decorations







| Product name   | matte white ceramic jar for candles ceramic candle holders                                             |
|----------------|--------------------------------------------------------------------------------------------------------|
| Sample time    | <ol> <li>5-7 days if at exist shaped and size</li> <li>15-20 days if need new shape or size</li> </ol> |
| Measure(mm)    | Top dia:80mm Bottom dia:75mm Height:82mm Weight:265g Capacity:315ml                                    |
| Packing        | Normal