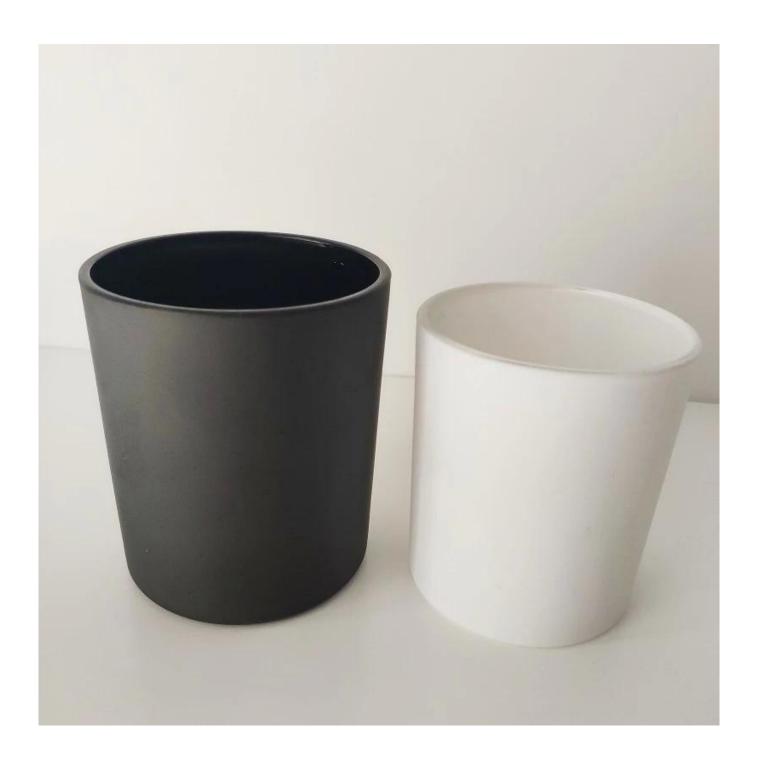

matte white and matte balck glasss candle vessels 8oz 12oz wholesales

| Measure(mm)           | Item#SG88100 Top dia:88mm Bottom dia: 81mm Height:100mm Capacity: 400ml MOQ: 3000 PCS |
|-----------------------|---------------------------------------------------------------------------------------|
| Packing               | Normal packing,Individual gift box, PVC box, window box, color box, white box, etc    |
| Delivery time         | Within 35 days after the sample and order confirmed                                   |
| Payment term          | 30% deposit by T/T in advance and the balance against the copy of B/L                 |
| Shipment              | By sea,by air,by Express and your shipping agent is acceptable                        |
| <b>Usage Occasion</b> | Home decor, Wedding Decoration, Wedding Favors, Decoration enhancement,               |