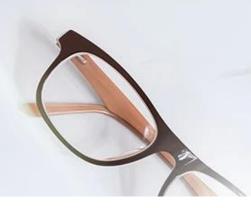

matte white and matte balck glasss candle vessels 8oz 12oz wholesales

#### **Product Description**

| product name | matte white and matte balck glasss candle vessels 8oz 12oz wholesales                      |
|--------------|--------------------------------------------------------------------------------------------|
|              | 5 days if at exist shaped and size of glass     15 days if need new shape or size of glass |