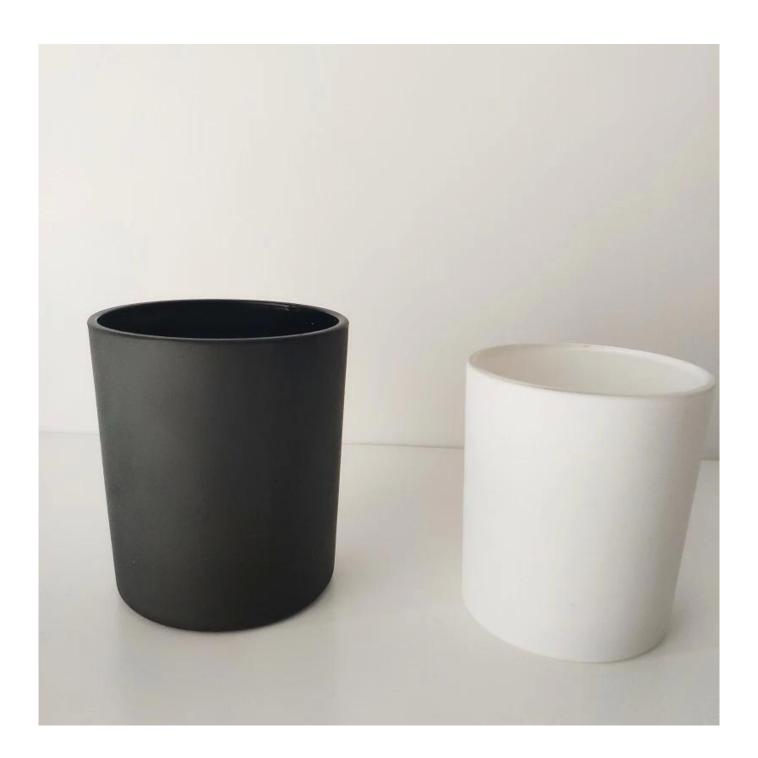

matte white and matte balck glasss candle vessels 8oz 12oz wholesales

| Measure(mm)           | Item#SG88100 Top dia:88mm Bottom dia: 81mm Height:100mm Capacity: 400ml MOQ: 3000 PCS |
|-----------------------|---------------------------------------------------------------------------------------|
| Packing               | Normal packing,Individual gift box, PVC box, window box, color box, white box, etc    |
| Delivery time         | Within 35 days after the sample and order confirmed                                   |
| Payment term          | 30% deposit by T/T in advance and the balance against the copy of B/L                 |
| Shipment              | By sea,by air,by Express and your shipping agent is acceptable                        |
| <b>Usage Occasion</b> | Home decor, Wedding Decoration, Wedding Favors, Decoration enhancement,               |