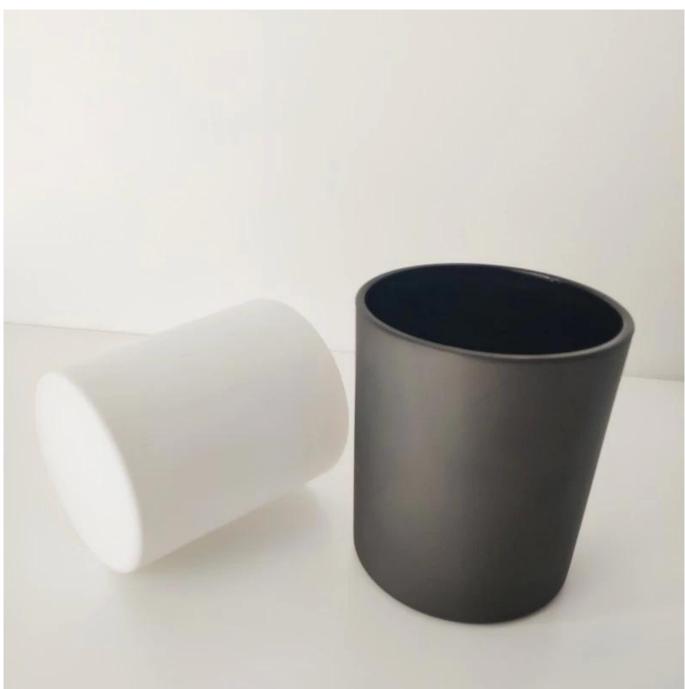

matte white and matte balck glasss candle vessels 8oz 12oz wholesales

| Measure(mm)           | Item#SG88100 Top dia:88mm Bottom dia: 81mm Height:100mm Capacity: 400ml MOQ: 3000 PCS |
|-----------------------|---------------------------------------------------------------------------------------|
| Packing               | Normal packing,Individual gift box, PVC box, window box, color box, white box, etc    |
| Delivery time         | Within 35 days after the sample and order confirmed                                   |
| Payment term          | 30% deposit by T/T in advance and the balance against the copy of B/L                 |
| Shipment              | By sea,by air,by Express and your shipping agent is acceptable                        |
| <b>Usage Occasion</b> | Home decor, Wedding Decoration, Wedding Favors, Decoration enhancement,               |