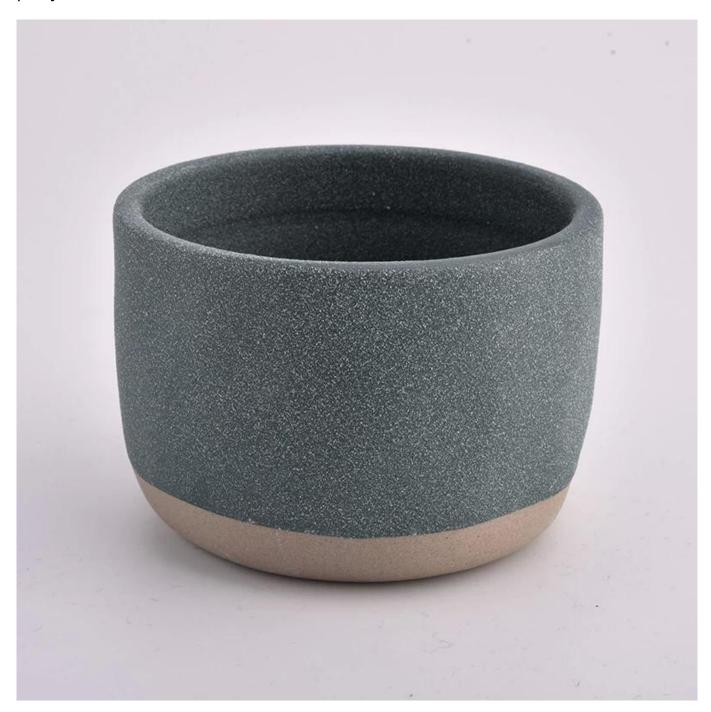

matte green ceramic candle jars, big ceramic candle container

### **Product Description**

This **candle holder** is designed by our professional designers team. It is made from deep processing and kept good quality. A nice choice for home, wedding, party decorations

| Product name | matte green ceramic candle jars,<br>big ceramic candle containerg                                      |
|--------------|--------------------------------------------------------------------------------------------------------|
| Sample time  | <ol> <li>5-7 days if at exist shaped and size</li> <li>15-20 days if need new shape or size</li> </ol> |
| Measure(mm)  | Top dia: 109 mm<br>Bottom dia: 78 mm<br>Height: 77 mm<br>Weight: 425 g<br>Capacity: 450 ml             |
| Packing      | Normal packing,Individual gift box, PVC box, window box, color box, white box, etc                     |