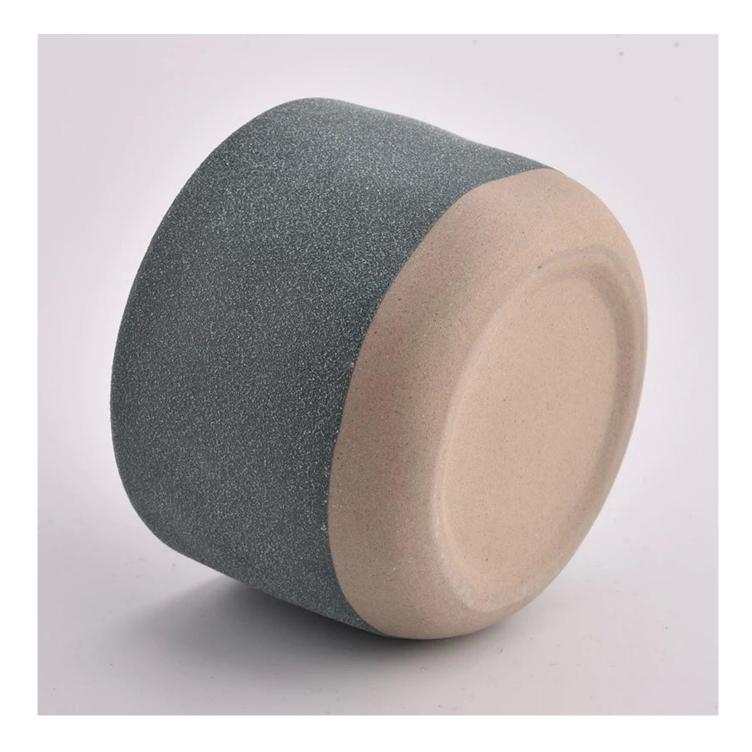

### **Product Description**

This **candle holder** is designed by our professional designers team. It is made from deep processing and kept good quality. A nice choice for home, wedding, party decorations

| Product name | matte green ceramic candle jars,<br>big ceramic candle containerg                                      |
|--------------|--------------------------------------------------------------------------------------------------------|
| Sample time  | <ol> <li>5-7 days if at exist shaped and size</li> <li>15-20 days if need new shape or size</li> </ol> |
| Measure(mm)  | Top dia: 109 mm<br>Bottom dia: 78 mm<br>Height: 77 mm<br>Weight: 425 g<br>Capacity: 450 ml             |
| Packing      | Normal packing,Individual gift box, PVC box, window box, color box, white box, etc                     |