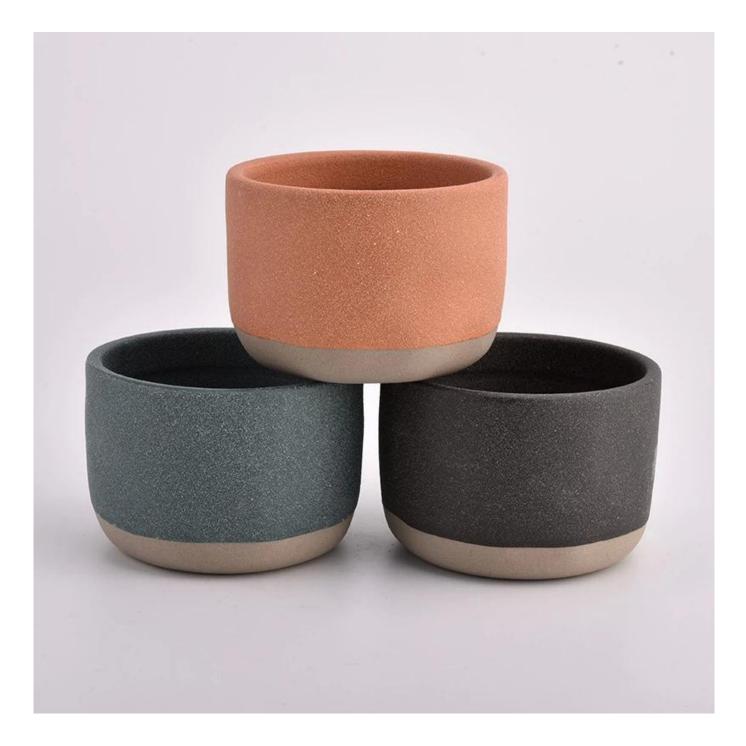

matte green ceramic candle jars, big ceramic candle container

### **Product Description**

This **candle holder** is designed by our professional designers team. It is made from deep processing and kept good quality. A nice choice for home, wedding, party decorations

| Product name | matte green ceramic candle jars,<br>big ceramic candle containerg                                      |
|--------------|--------------------------------------------------------------------------------------------------------|
| Sample time  | <ol> <li>5-7 days if at exist shaped and size</li> <li>15-20 days if need new shape or size</li> </ol> |
| Measure(mm)  | Top dia: 109 mm<br>Bottom dia: 78 mm<br>Height: 77 mm<br>Weight: 425 g<br>Capacity: 450 ml             |
| Packing      | Normal packing,Individual gift box, PVC box, window box, color box, white box, etc                     |