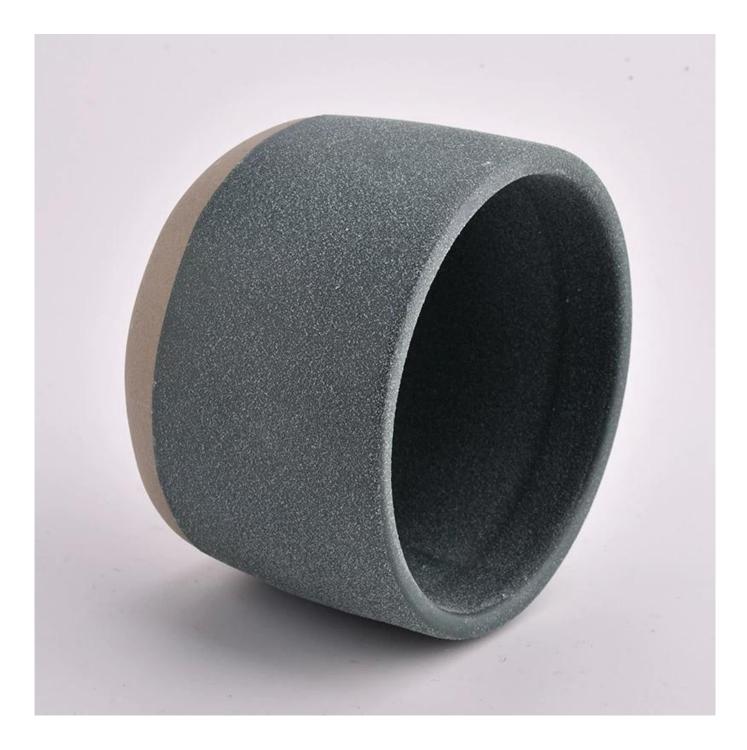

### **Product Description**

This **candle holder** is designed by our professional designers team. It is made from deep processing and kept good quality. A nice choice for home, wedding, party decorations

| Product name | matte green ceramic candle jars,<br>big ceramic candle containerg                                      |
|--------------|--------------------------------------------------------------------------------------------------------|
| Sample time  | <ol> <li>5-7 days if at exist shaped and size</li> <li>15-20 days if need new shape or size</li> </ol> |
| Measure(mm)  | Top dia: 109 mm<br>Bottom dia: 78 mm<br>Height: 77 mm<br>Weight: 425 g<br>Capacity: 450 ml             |
| Packing      | Normal packing,Individual gift box, PVC box, window box, color box, white box, etc                     |