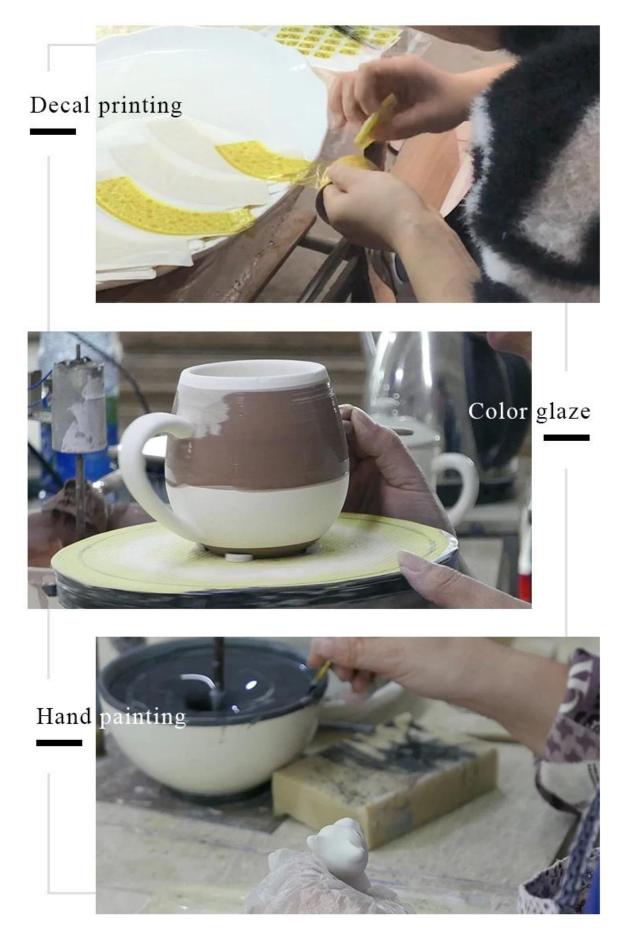

: 109 mm<br>Bottom dia: 78 mm<br>Height: 77 mm<br>Weight: 425 g<br>Capacity: 450 ml             |
| Packing      | Normal packing,Individual gift box, PVC box, window box, color box, white box, etc                     |

| Delivery time  | Within 35 days after the sample and order confirmed                                  |
|----------------|--------------------------------------------------------------------------------------|
| Payment term   | 30% deposit by T/T in advance and the balance against the copy of $\ensuremath{B/L}$ |
| Shipment       | By sea,by air,by Express and your shipping agent is acceptable                       |
| Usage Occasion | Home decor,Wedding Decoration,Wedding Favors,Decoration enhancement,                 |

### **Process Craft**

### **DEEP PROCESSING**



#### Service Story

Someone ask me, why Sunny Glassware is **the supplier of 80% fragrance brands in the United State**, take a second to listen to my story about<u>candle holders</u> order, you will understand Sunny always stay with you whatever it happens.

Last summer was really a great experience to us, J placed a big order with mass candle holders to Sunny Glassware at August 2018, everyone was so exciting and wanted to make it perfect .



Everything goes very well at the beginning, fast move, perfect communication, all is good. A small accessory became a big bomb which is out of our expectation, J wanted us to buy this small accessory in China but he told us this is a very difficult stuff, we digged 7 factories and one of them told us they can produce it. We are happy to know that