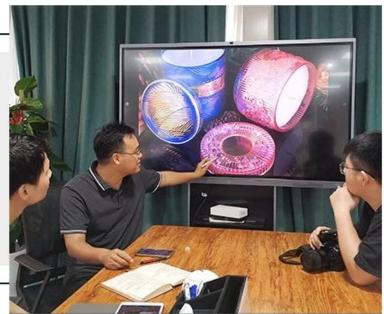

matte green ceramic candle jars, big ceramic candle container



### Achieve Customers' Ideas

get your ideas becoming creative fragrance products and

### sell them very well

### Award-winning Design Team

won the trust of many upscale brands





### Excellent After-service

problem solved within 24 hours

### **Product Description**

This **candle holder** is designed by our professional designers team. It is made from deep processing and kept good quality. A nice choice for home, wedding, party decorations











| Product name | matte green ceramic candle jars,<br>big ceramic candle containerg                                      |
|--------------|--------------------------------------------------------------------------------------------------------|
| Sample time  | <ol> <li>5-7 days if at exist shaped and size</li> <li>15-20 days if need new shape or size</li> </ol> |
| Measure(mm)  | Top dia: 109 mm<br>Bottom dia: 78 mm<br>Height: 77 mm<br>Weight: 425 g<br>Capacity: 450 ml             |
| Packing      | Normal packin