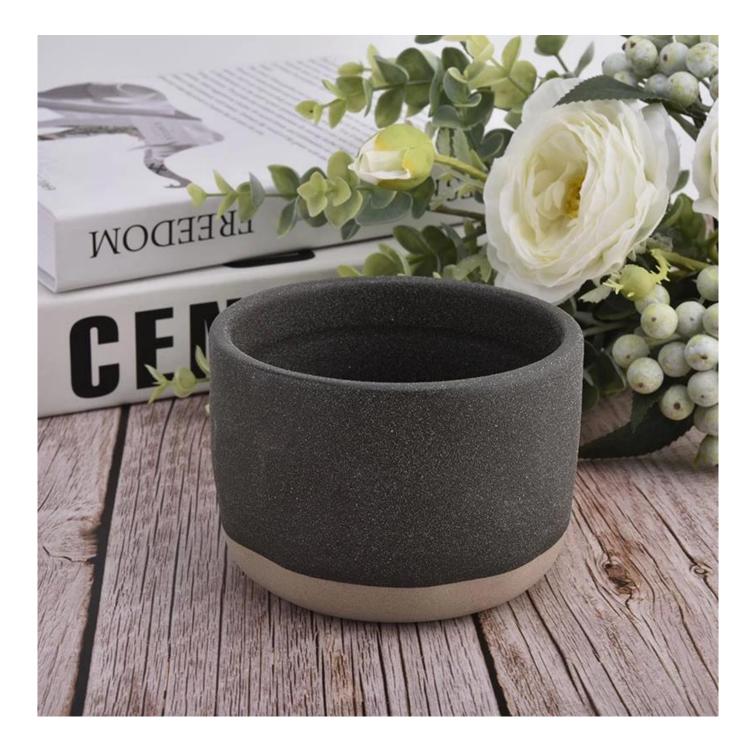

### **Product Description**

This **candle holder** is designed by our professional designers team. It is made from deep processing and kept good quality. A nice choice for home, wedding, party decorations

| Product name | matte green ceramic candle jars,<br>big ceramic candle containerg                                      |
|--------------|--------------------------------------------------------------------------------------------------------|
| Sample time  | <ol> <li>5-7 days if at exist shaped and size</li> <li>15-20 days if need new shape or size</li> </ol> |
| Measure(mm)  | Top dia: 109 mm<br>Bottom dia: 78 mm<br>Height: 77 mm<br>Weight: 425 g<br>Capacity: 450 ml             |
| Packing      | Normal packing,Individual gift box, PVC box, window box, color box, white box, etc                     |