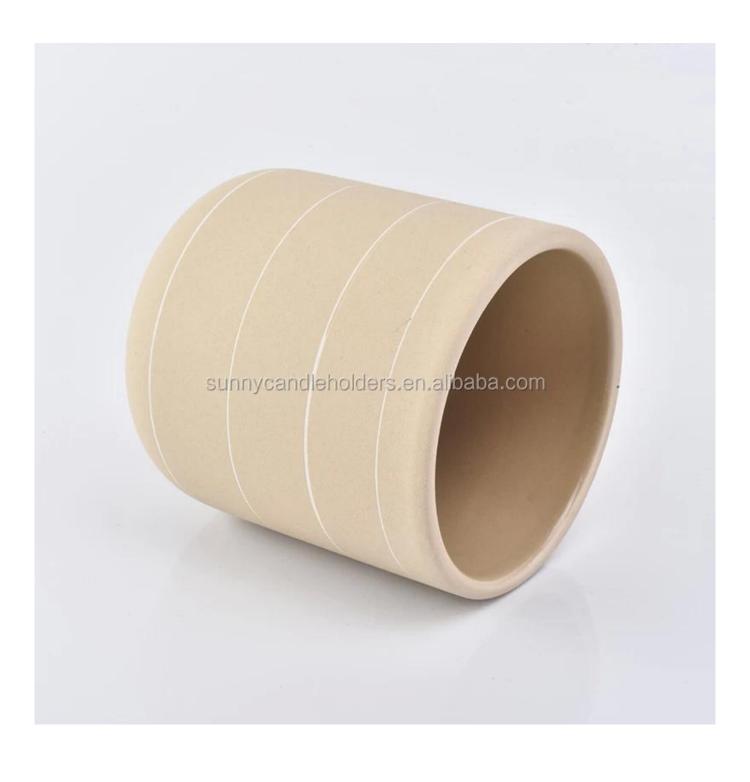

## matte ceramic candle jar, 12 oz curve bottom ceramic vessel yellow color

## **Product Description**

| Product name         | matte ceramic candle jar, 12 oz curve bottom ceramic vessel yellow color                                            |
|----------------------|---------------------------------------------------------------------------------------------------------------------|
| Specification        | Top dia: 88mm Bottom dia: 80mm Height: 98mm Weight: 242g Capacity: 400ml                                            |
| Sample time          | <ol> <li>5 days if at exist shaped and size of glass</li> <li>15 days if need new shape or size of glass</li> </ol> |
| Packing              | Normal packing,Individual gift box, PVC box, window box, color box, white box, etc                                  |
| <b>Delivery time</b> | Within 35 days after the sample and order confirmed                                                                 |
| Payment term         | 30% deposit by T/T in advance and the balance against the copy of B/L                                               |
| Shipment             | By sea,by air,by Express and your shipping agent is acceptable                                                      |
| Usage Occasion       | Home decor, Wedding Decoration, Wedding Favors, Decoration enhancement,                                             |