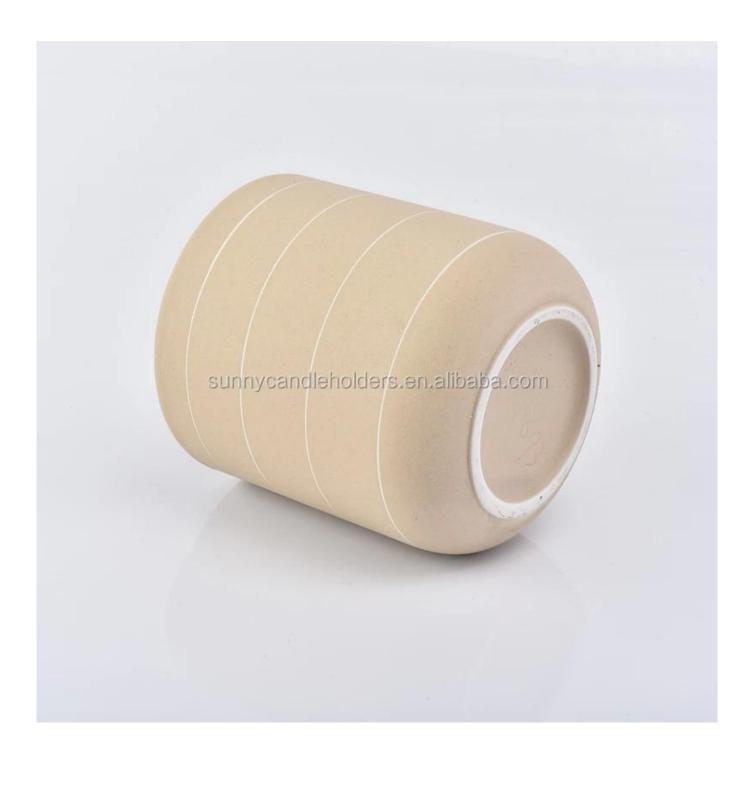

## matte ceramic candle jar, 12 oz curve bottom ceramic vessel yellow color

## **Product Description**

| Product name         | matte ceramic candle jar, 12 oz curve bottom ceramic vessel yellow color                                            |
|----------------------|---------------------------------------------------------------------------------------------------------------------|
| Specification        | Top dia: 88mm Bottom dia: 80mm Height: 98mm Weight: 242g Capacity: 400ml                                            |
| Sample time          | <ol> <li>5 days if at exist shaped and size of glass</li> <li>15 days if need new shape or size of glass</li> </ol> |
| Packing              | Normal packing,Individual gift box, PVC box, window box, color box, white box, etc                                  |
| <b>Delivery time</b> | Within 35 days after the sample and order confirmed                                                                 |
| Payment term         | 30% deposit by T/T in advance and the balance against the copy of B/L                                               |
| Shipment             | By sea,by air,by Express and your shipping agent is acceptable                                                      |
| Usage Occasion       | Home decor, Wedding Decoration, Wedding Favors, Decoration enhancement,                                             |