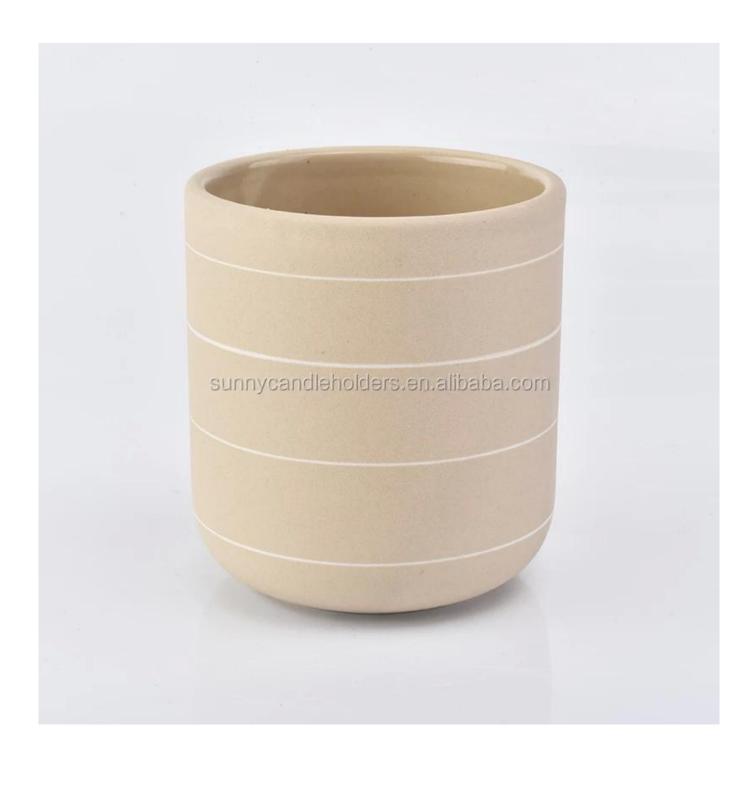

## matte ceramic candle jar, 12 oz curve bottom ceramic vessel yellow color

## **Product Description**

| Product name         | matte ceramic candle jar, 12 oz curve bottom ceramic vessel yellow color                                            |
|----------------------|---------------------------------------------------------------------------------------------------------------------|
| Specification        | Top dia: 88mm Bottom dia: 80mm Height: 98mm Weight: 242g Capacity: 400ml                                            |
| Sample time          | <ol> <li>5 days if at exist shaped and size of glass</li> <li>15 days if need new shape or size of glass</li> </ol> |
| Packing              | Normal packing,Individual gift box, PVC box, window box, color box, white box, etc                                  |
| <b>Delivery time</b> | Within 35 days after the sample and order confirmed                                                                 |
| Payment term         | 30% deposit by T/T in advance and the balance against the copy of B/L                                               |
| Shipment             | By sea,by air,by Express and your shipping agent is acceptable                                                      |
| Usage Occasion       | Home decor, Wedding Decoration, Wedding Favors, Decoration enhancement,                                             |