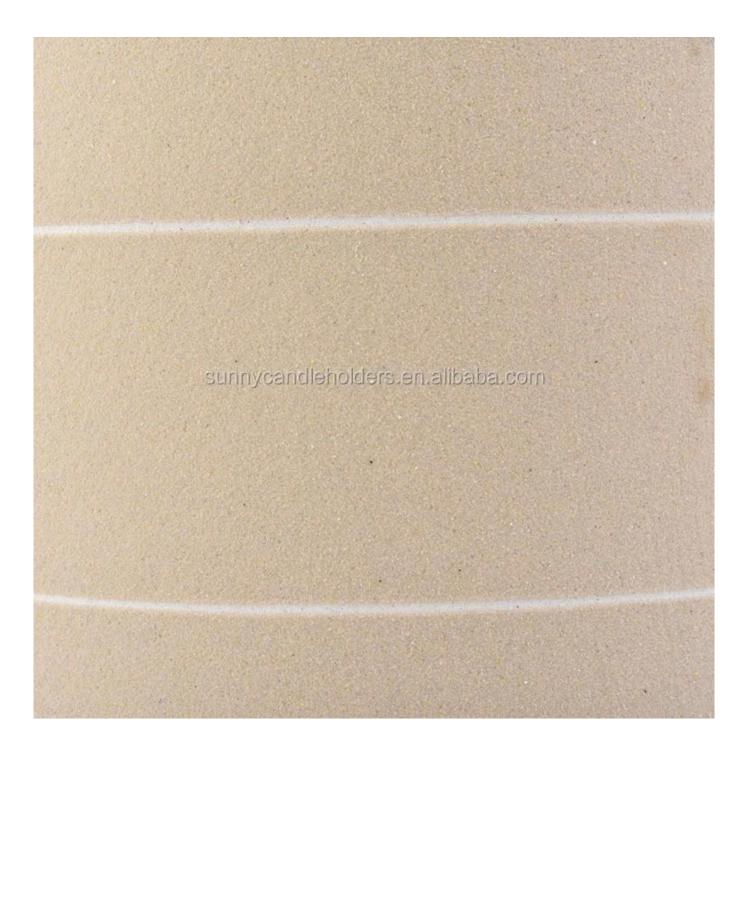

## matte ceramic candle jar, 12 oz curve bottom ceramic vessel yellow color

## **Product Description**

| Product name         | matte ceramic candle jar, 12 oz curve bottom ceramic vessel yellow color                                            |
|----------------------|---------------------------------------------------------------------------------------------------------------------|
| Specification        | Top dia: 88mm Bottom dia: 80mm Height: 98mm Weight: 242g Capacity: 400ml                                            |
| Sample time          | <ol> <li>5 days if at exist shaped and size of glass</li> <li>15 days if need new shape or size of glass</li> </ol> |
| Packing              | Normal packing,Individual gift box, PVC box, window box, color box, white box, etc                                  |
| <b>Delivery time</b> | Within 35 days after the sample and order confirmed                                                                 |
| Payment term         | 30% deposit by T/T in advance and the balance against the copy of B/L                                               |
| Shipment             | By sea,by air,by Express and your shipping agent is acceptable                                                      |
| Usage Occasion       | Home decor, Wedding Decoration, Wedding Favors, Decoration enhancement,                                             |