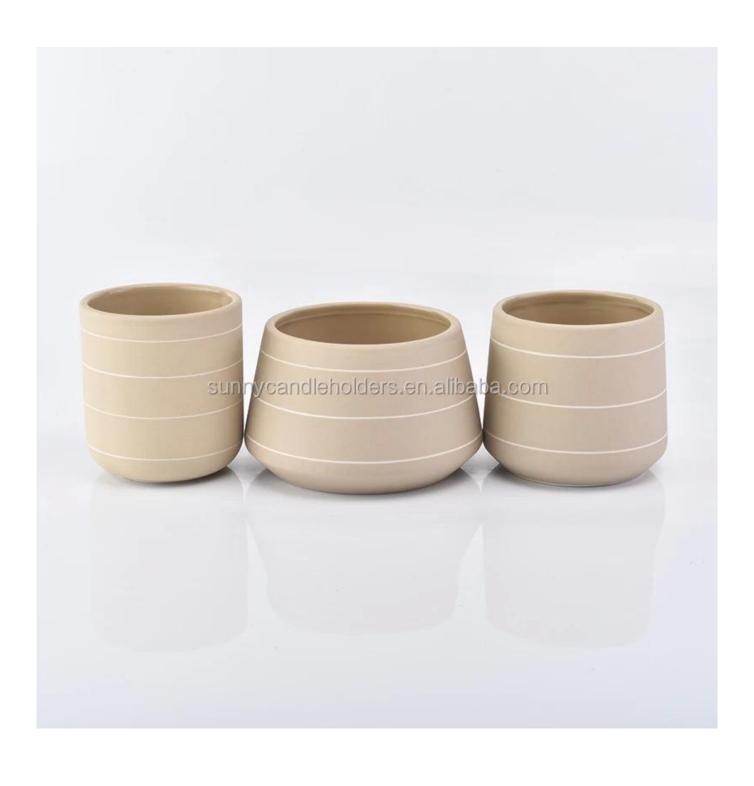

## matte ceramic candle jar, 12 oz curve bottom ceramic vessel yellow color

## **Product Description**

| Product name         | matte ceramic candle jar, 12 oz curve bottom ceramic vessel yellow color                                            |
|----------------------|---------------------------------------------------------------------------------------------------------------------|
| Specification        | Top dia: 88mm Bottom dia: 80mm Height: 98mm Weight: 242g Capacity: 400ml                                            |
| Sample time          | <ol> <li>5 days if at exist shaped and size of glass</li> <li>15 days if need new shape or size of glass</li> </ol> |
| Packing              | Normal packing,Individual gift box, PVC box, window box, color box, white box, etc                                  |
| <b>Delivery time</b> | Within 35 days after the sample and order confirmed                                                                 |
| Payment term         | 30% deposit by T/T in advance and the balance against the copy of B/L                                               |
| Shipment             | By sea,by air,by Express and your shipping agent is acceptable                                                      |
| Usage Occasion       | Home decor, Wedding Decoration, Wedding Favors, Decoration enhancement,                                             |