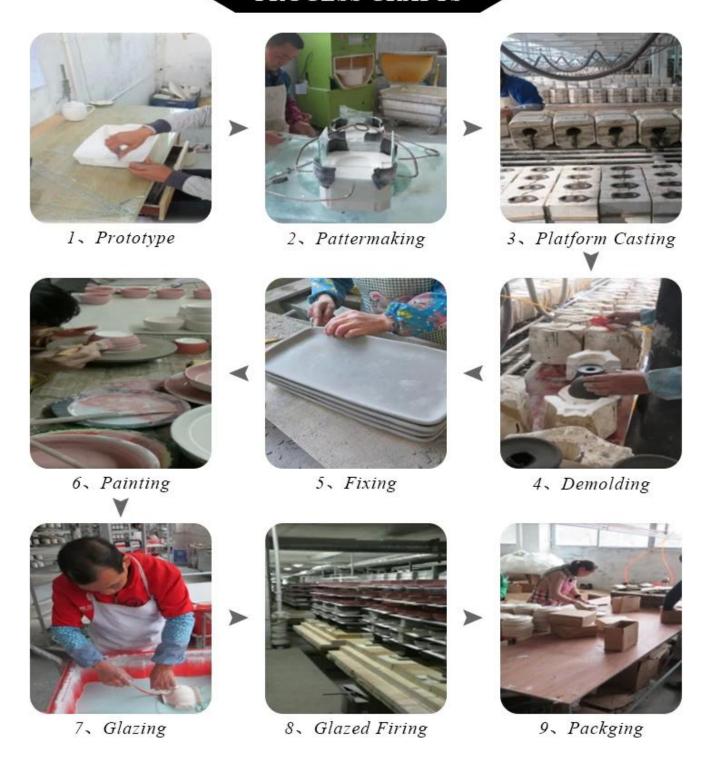

# <sup>⊤</sup>SAMPLE ROOM<sub>→</sub>

**Process Craft** 

## · PROCESS CRAFTS ·