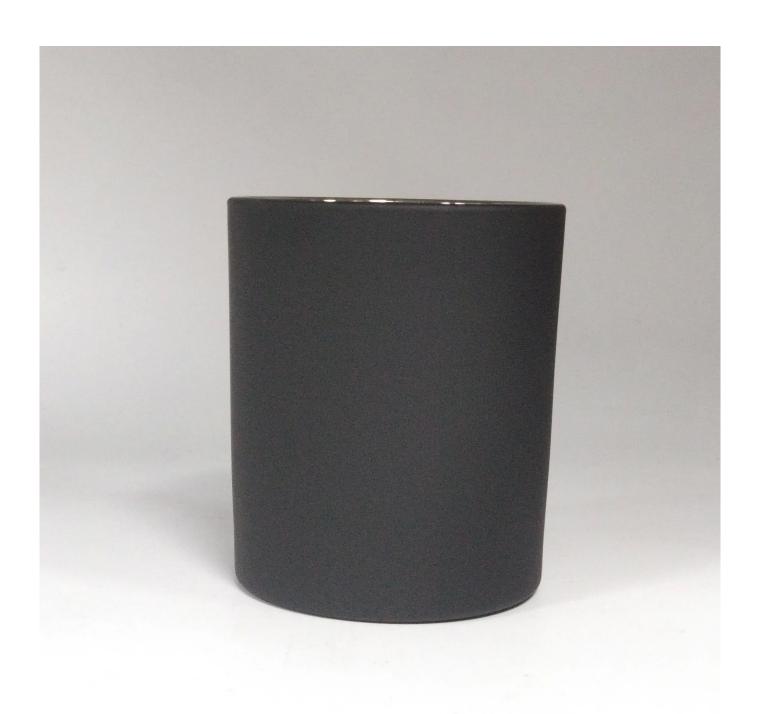

matte black glass candle vessel, cylinder glass candle holder 12 oz

#### **Product Description**

| Product name         | matte black glass candle vessel, cylinder glass candle holder 12 oz                          |  |  |
|----------------------|----------------------------------------------------------------------------------------------|--|--|
| Specification        | Top dia: 88mm Bottom dia: 83mm Height: 100mm Weight: 390g Capacity: 395ml                    |  |  |
| Sample time          | 5 days if at exist shaped and size of glass     1. 5 days if need new shape or size of glass |  |  |
| Packing              | Normal packing, Individual gift box, PVC box, window box, color box, white box, etc          |  |  |
| <b>Delivery time</b> | Within 35 days after the sample and order confirmed                                          |  |  |
| Payment term         | 30% deposit by T/T in advance and the balance against the copy of B/L                        |  |  |
| Shipment             | By sea,by air,by Express and your shipping agent is acceptable                               |  |  |
| Usage Occasion       | Home decor, Wedding Decoration, Wedding Favors, Decoration enhancement,                      |  |  |