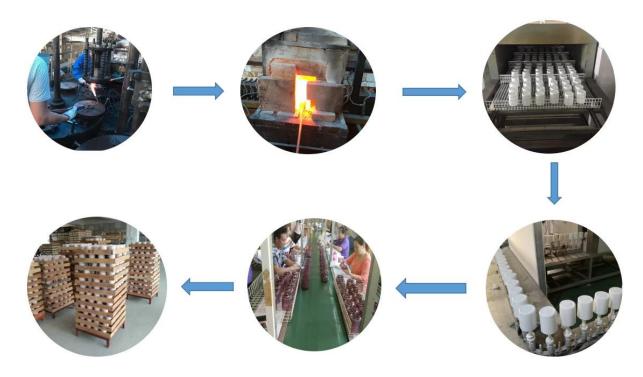

f glass     1. 5 days if need new shape or size of glass |  |  |
| Packing              | Normal packing, Individual gift box, PVC box, window box, color box, white box, etc          |  |  |
| <b>Delivery time</b> | Within 35 days after the sample and order confirmed                                          |  |  |
| Payment term         | 30% deposit by T/T in advance and the balance against the copy of B/L                        |  |  |
| Shipment             | By sea,by air,by Express and your shipping agent is acceptable                               |  |  |
| Usage Occasion       | Home decor, Wedding Decoration, Wedding Favors, Decoration enhancement,                      |  |  |









# <sup>⊤</sup>SAMPLE ROOM<sub>→</sub>







**Process Craft** 

## **Glass Production Lines**



#### **Packaging & Shipping**

We also have **our own professional and international logistic team** for your service.

We are your best choice without any concern.



















### Exhibition



#### Certifications



#### **Sunny Story**

Someone ask me, why Sunny Glassware is **the supplier of 80% fragrance brands in the United State**, take a second to listen to my story about <u>candle holders</u> order, you will understand Sunny always stay with you whatever it happens.

Last summer was really a great experience to us, J placed a big order with mass candle holders to Sunny Glassware at August 2018, everyone was so exciting and wanted to make it perfect.

Everything goes very well at the beginning, fast move, perfect communication, all is good. A small accessory became a big b