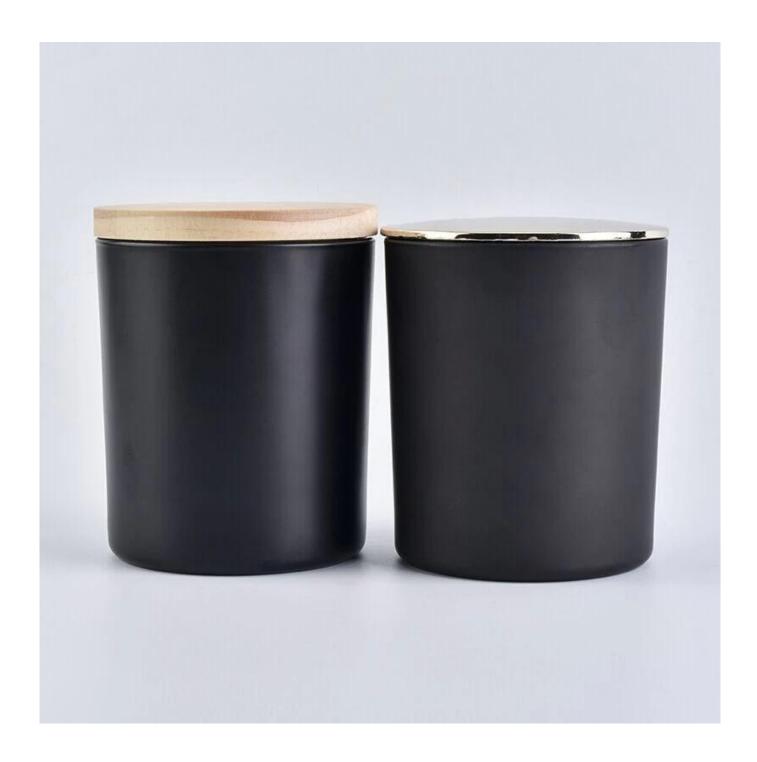

matte black glass candle vessel, cylinder glass candle holder 12 oz

#### **Product Description**

| Product name         | matte black glass candle vessel, cylinder glass candle holder 12 oz                          |  |  |
|----------------------|----------------------------------------------------------------------------------------------|--|--|
| Specification        | Top dia: 88mm Bottom dia: 83mm Height: 100mm Weight: 390g Capacity: 395ml                    |  |  |
| Sample time          | 5 days if at exist shaped and size of glass     1. 5 days if need new shape or size of glass |  |  |
| Packing              | Normal packing, Individual gift box, PVC box, window box, color box, white box, etc          |  |  |
| <b>Delivery time</b> | Within 35 days after the sample and order confirmed                                          |  |  |
| Payment term         | 30% deposit by T/T in advance and the balance against the copy of B/L                        |  |  |
| Shipment             | By sea,by air,by Express and your shipping agent is acceptable                               |  |  |
| Usage Occasion       | Home decor, Wedding Decoration, Wedding Favors, Decoration enhancement,                      |  |  |