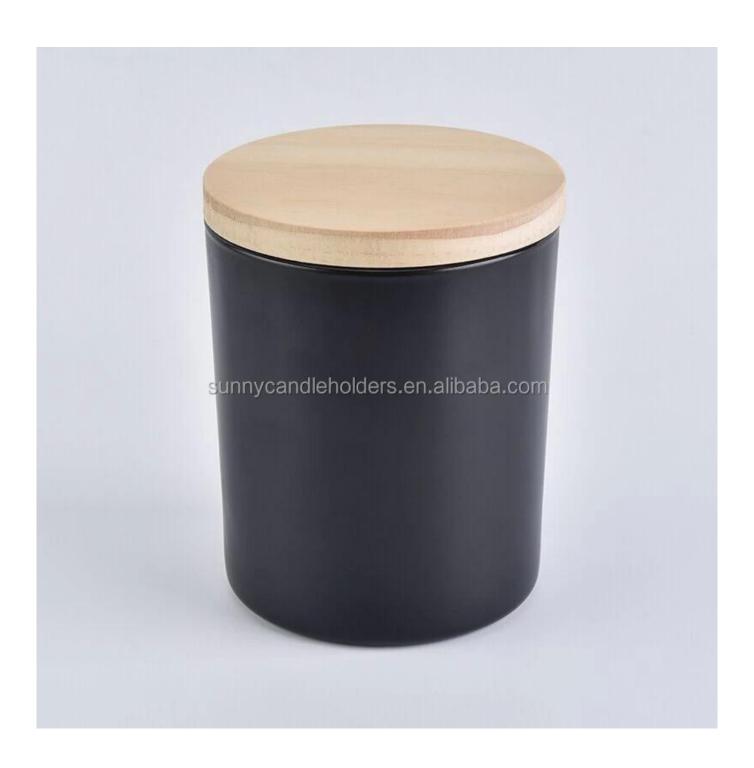

matte black glass candle vessel, cylinder glass candle holder 12 oz

#### **Product Description**

| Product name         | matte black glass candle vessel, cylinder glass candle holder 12 oz                          |  |  |
|----------------------|----------------------------------------------------------------------------------------------|--|--|
| Specification        | Top dia: 88mm Bottom dia: 83mm Height: 100mm Weight: 390g Capacity: 395ml                    |  |  |
| Sample time          | 5 days if at exist shaped and size of glass     1. 5 days if need new shape or size of glass |  |  |
| Packing              | Normal packing, Individual gift box, PVC box, window box, color box, white box, etc          |  |  |
| <b>Delivery time</b> | Within 35 days after the sample and order confirmed                                          |  |  |
| Payment term         | 30% deposit by T/T in advance and the balance against the copy of B/L                        |  |  |
| Shipment             | By sea,by air,by Express and your shipping agent is acceptable                               |  |  |
| Usage Occasion       | Home decor, Wedding Decoration, Wedding Favors, Decoration enhancement,                      |  |  |