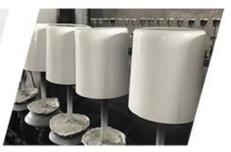

matte black glass candle vessel, cylinder glass candle holder 12 oz

#### **Product Description**

| Product name         | matte black glass candle vessel, cylinder glass candle holder 12 oz                          |  |  |
|----------------------|----------------------------------------------------------------------------------------------|--|--|
| Specification        | Top dia: 88mm Bottom dia: 83mm Height: 100mm Weight: 390g Capacity: 395ml                    |  |  |
| Sample time          | 5 days if at exist shaped and size of glass     1. 5 days if need new shape or size of glass |  |  |
| Packing              | Normal packing, Individual gift box, PVC box, window box, color box, white box, etc          |  |  |
| <b>Delivery time</b> | Within 35 days after the sample and order confirmed                                          |  |  |
| Payment term         | 30% deposit by T/T in advance and the balance against the copy of B/L                        |  |  |
| Shipment             | By sea,by air,by Express and your shipping agent is acceptable                               |  |  |
| Usage Occasion       | Home decor, Wedding Decoration, Wedding Favors, Decoration enhancement,                      |  |  |