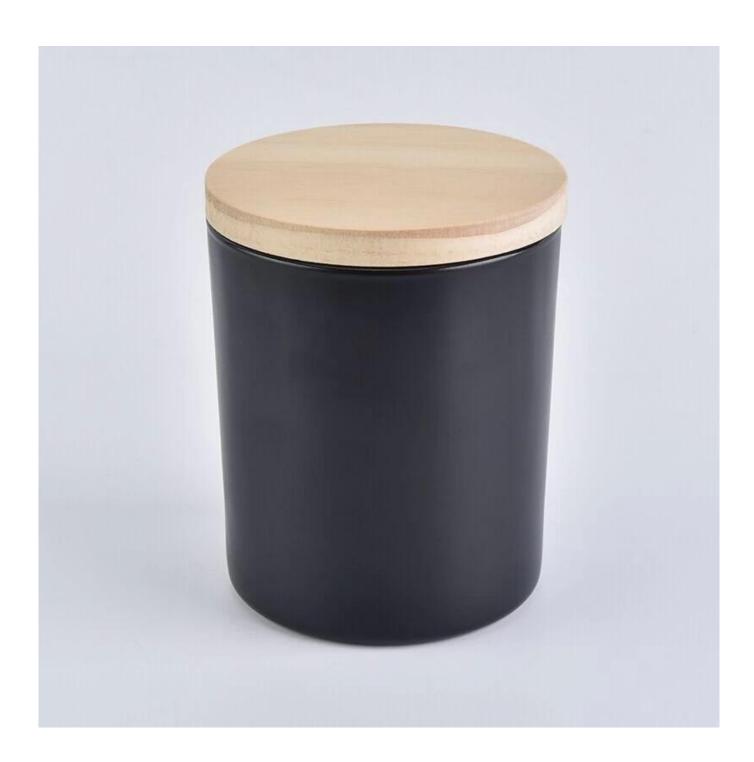

### matte black glass candle jar with wooden lid 8 oz

| product name      | matte black glass candle jar with wooden lid 8 oz                                               |
|-------------------|-------------------------------------------------------------------------------------------------|
| Sample time       | 1. 5 days if there is glass shape and size 2. 15 days, if you need new shapes and sizes glass   |
| Measure           | Item No.:SG8090b Top dia: 80 mm Bottom dia: 74 mm Height: 90 mm Capcity: 300ml MOQ: 3000 pieces |
| Packing           | Normal packing,Individual gift box, PVC box, window box, color box, white box, etc              |
| Delivery time     | Within 35 days after the sample and order confirmed                                             |
| Payment term      | 30% deposit by T/T in advance and the balance against the copy of B/L                           |
| Shipment          | By sea,by air,by Express and your shipping agent is acceptable                                  |
| Usage<br>Occasion | Home decor,Wedding Decoration,Wedding Favors,Decoration enhancement,                            |