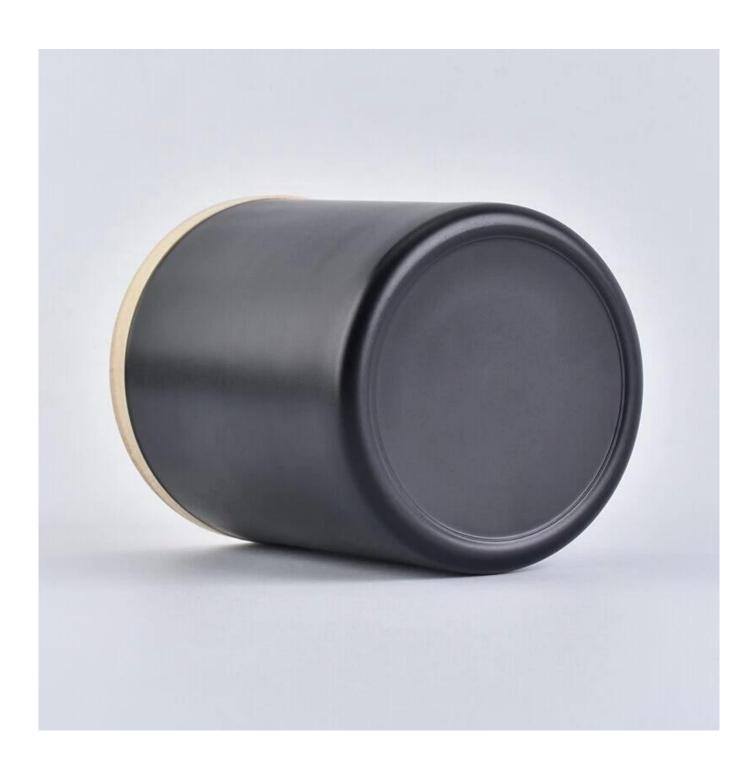

### matte black glass candle jar with wooden lid 8 oz

| product name      | matte black glass candle jar with wooden lid 8 oz                                               |
|-------------------|-------------------------------------------------------------------------------------------------|
| Sample time       | 1. 5 days if there is glass shape and size 2. 15 days, if you need new shapes and sizes glass   |
| Measure           | Item No.:SG8090b Top dia: 80 mm Bottom dia: 74 mm Height: 90 mm Capcity: 300ml MOQ: 3000 pieces |
| Packing           | Normal packing,Individual gift box, PVC box, window box, color box, white box, etc              |
| Delivery time     | Within 35 days after the sample and order confirmed                                             |
| Payment term      | 30% deposit by T/T in advance and the balance against the copy of B/L                           |
| Shipment          | By sea,by air,by Express and your shipping agent is acceptable                                  |
| Usage<br>Occasion | Home decor,Wedding Decoration,Wedding Favors,Decoration enhancement,                            |