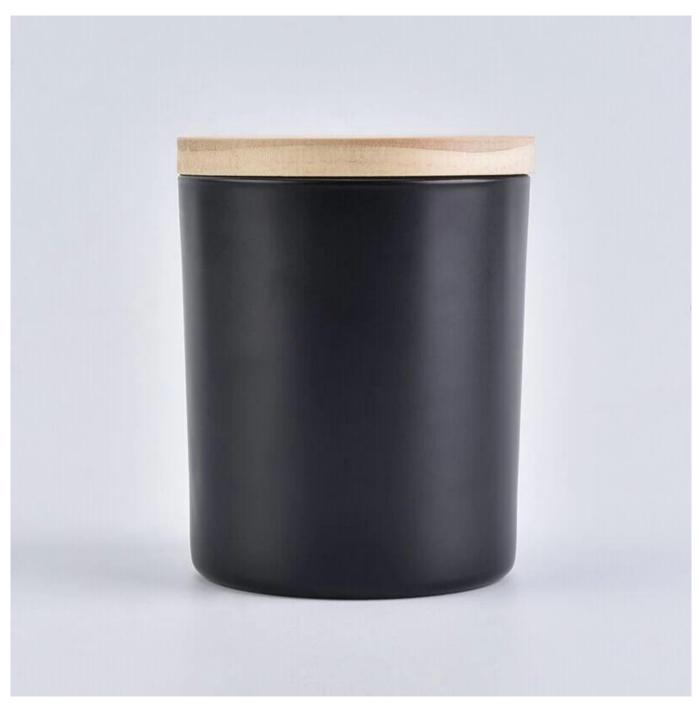

### matte black glass candle jar with wooden lid 8 oz

| product name      | matte black glass candle jar with wooden lid 8 oz                                               |
|-------------------|-------------------------------------------------------------------------------------------------|
| Sample time       | 1. 5 days if there is glass shape and size 2. 15 days, if you need new shapes and sizes glass   |
| Measure           | Item No.:SG8090b Top dia: 80 mm Bottom dia: 74 mm Height: 90 mm Capcity: 300ml MOQ: 3000 pieces |
| Packing           | Normal packing,Individual gift box, PVC box, window box, color box, white box, etc              |
| Delivery time     | Within 35 days after the sample and order confirmed                                             |
| Payment term      | 30% deposit by T/T in advance and the balance against the copy of B/L                           |
| Shipment          | By sea,by air,by Express and your shipping agent is acceptable                                  |
| Usage<br>Occasion | Home decor,Wedding Decoration,Wedding Favors,Decoration enhancement,                            |