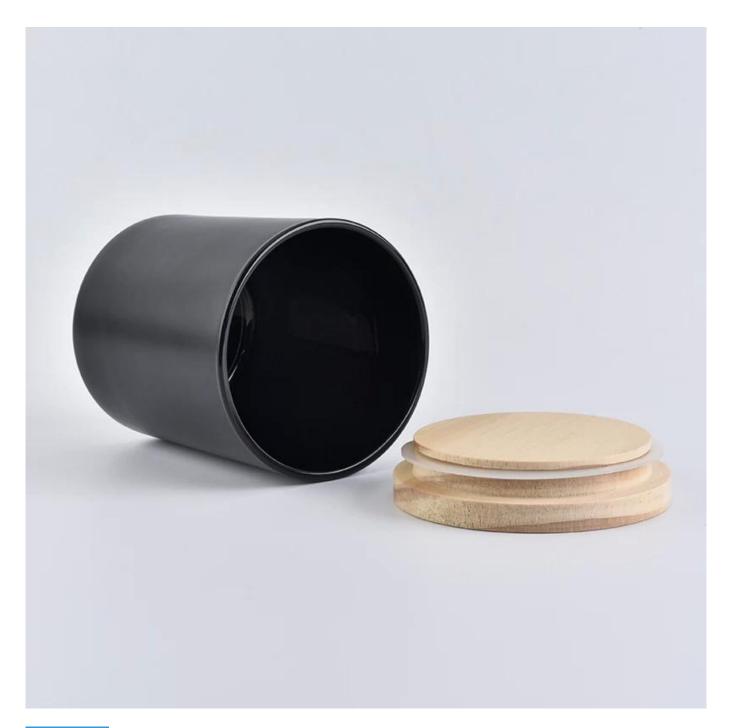

### matte black glass candle jar with wooden lid 8 oz

### **Product Description**

The <u>cylinder glass candle holders</u> are designed by our professional designers team. It is made from deep processing and kept good quality. It is suitable for home, wedding, party decorations and so on.

| product name      | matte black glass candle jar with wooden lid 8 oz                                               |
|-------------------|-------------------------------------------------------------------------------------------------|
| Sample time       | 1. 5 days if there is glass shape and size 2. 15 days, if you need new shapes and sizes glass   |
| Measure           | Item No.:SG8090b Top dia: 80 mm Bottom dia: 74 mm Height: 90 mm Capcity: 300ml MOQ: 3000 pieces |
| Packing           | Normal packing,Individual gift box, PVC box, window box, color box, white box, etc              |
| Delivery time     | Within 35 days after the sample and order confirmed                                             |
| Payment term      | 30% deposit by T/T in advance and the balance against the copy of B/L                           |
| Shipment          | By sea,by air,by Express and your shipping agent is acceptable                                  |
| Usage<br>Occasion | Home decor,Wedding Decoration,Wedding Favors,Decoration enhancement,                            |