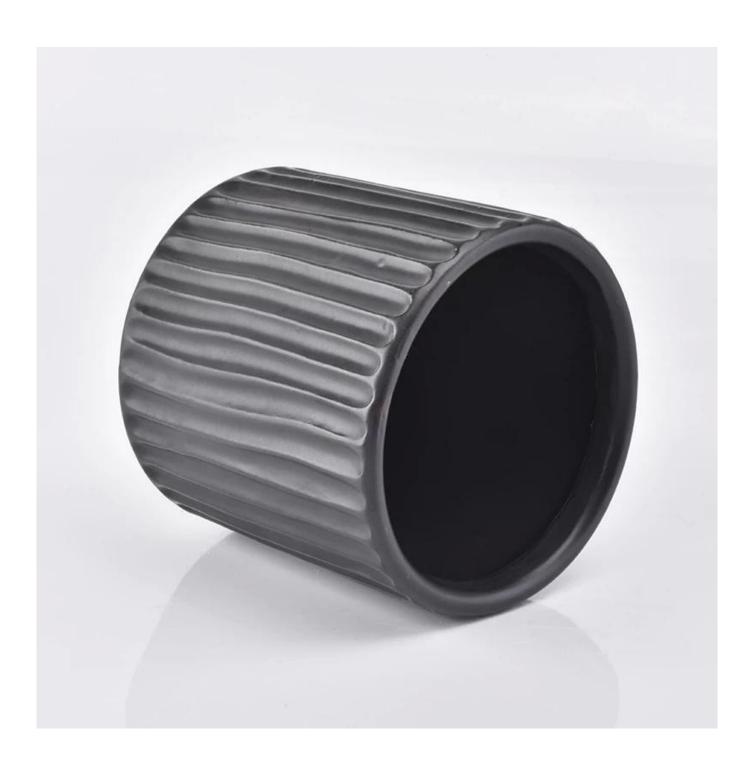

| matte black ceramic ves<br>candle holder | sel for candle | making, 16 | oz ceramic |
|------------------------------------------|----------------|------------|------------|
|                                          |                |            |            |
|                                          |                |            |            |
|                                          |                |            |            |
|                                          |                |            |            |
|                                          |                |            |            |
|                                          |                |            |            |
|                                          |                |            |            |
|                                          |                |            |            |
|                                          |                |            |            |
|                                          |                |            |            |
|                                          |                |            |            |
|                                          |                |            |            |

### **Product Description**

| Measure(mm)    | Top dia: 100mm Bottom dia: 100mm Height:100mm Weight: 350g Capacity: 580ml         |
|----------------|------------------------------------------------------------------------------------|
| Packing        | Normal packing,Individual gift box, PVC box, window box, color box, white box, etc |
| Delivery time  | Within 35 days after the sample and order confirmed                                |
| Payment term   | 30% deposit by T/T in advance and the balance against the copy of B/L              |
| Shipment       | By sea,by air,by Express and your shipping agent is acceptable                     |
| Usage Occasion | Home decor, Wedding Decoration, Wedding Favors, Decoration enhancement,            |