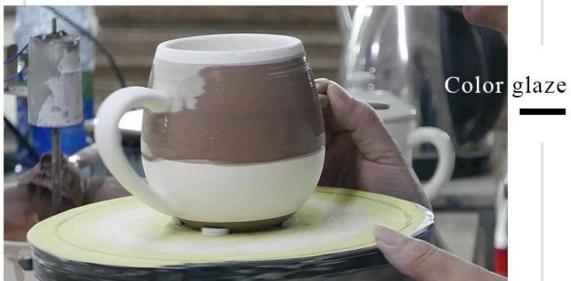

ription**

| Measure(mm)    | Top dia: 100mm Bottom dia: 100mm Height:100mm Weight: 350g Capacity: 580ml         |
|----------------|------------------------------------------------------------------------------------|
| Packing        | Normal packing,Individual gift box, PVC box, window box, color box, white box, etc |
| Delivery time  | Within 35 days after the sample and order confirmed                                |
| Payment term   | 30% deposit by T/T in advance and the balance against the copy of B/L              |
| Shipment       | By sea,by air,by Express and your shipping agent is acceptable                     |
| Usage Occasion | Home decor, Wedding Decoration, Wedding Favors, Decoration enhancement,            |











### **Process Craft**

### **DEEP PROCESSING**







#### **Service Story**

Someone ask me, why Sunny Glassware is **the supplier of 80% fragrance brands in the United State**, take a second to listen to my story about\_candle holders order, you will understand Sunny always stay with you whatever it happens.

Last summer was really a great experience to us, J placed a big order with mass candle holders to Sunny Glassware at August 2018, everyone was so exciting and wanted to make it perfect.



Everything goes very well at the beginning, fast move, perfect communication, all is good. A small accessory became a big bomb which is out of our expectation, J wanted us to buy this small accessory in China but he told us this is a very difficult stuff, we digged 7 factories and one of them told us they can produce it. We are happy to know that