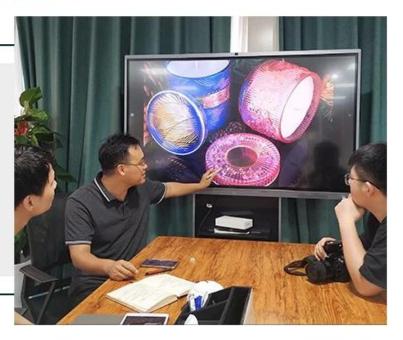

|
|                                          |                |            |            |
|                                          |                |            |            |
|                                          |                |            |            |
|                                          |                |            |            |
|                                          |                |            |            |
|                                          |                |            |            |
|                                          |                |            |            |



### Achieve Customers' Ideas

get your ideas becoming creative fragrance products and

sell them very well

### Award-winning Design Team

won the trust of many upscale brands





### Excellent After-service

problem solved within 24 hours

### **Product Description**

| Measure(mm)    | Top dia: 100mm Bottom dia: 100mm Height:100mm Weight: 350g Capacity: 580ml         |
|----------------|------------------------------------------------------------------------------------|
| Packing        | Normal packing,Individual gift box, PVC box, window box, color box, white box, etc |
| Delivery time  | Within 35 days after the sample and order confirmed                                |
| Payment term   | 30% deposit by T/T in advance and the balance against the copy of B/L              |
| Shipment       | By sea,by air,by Express and your shipping agent is acceptable                     |
| Usage Occasion | Home decor, Wedding Decoration, Wedding Favors, Decoration enha