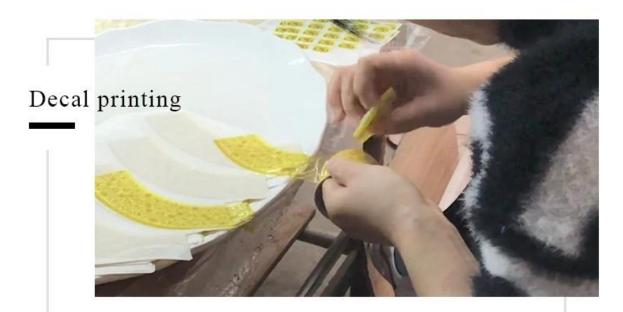

scription**

| Measure(mm)    | Top dia: 100mm Bottom dia: 100mm Height:100mm Weight: 350g Capacity: 580ml         |
|----------------|------------------------------------------------------------------------------------|
| Packing        | Normal packing,Individual gift box, PVC box, window box, color box, white box, etc |
| Delivery time  | Within 35 days after the sample and order confirmed                                |
| Payment term   | 30% deposit by T/T in advance and the balance against the copy of B/L              |
| Shipment       | By sea,by air,by Express and your shipping agent is acceptable                     |
| Usage Occasion | Home decor, Wedding Decoration, Wedding Favors, Decoration enhancement,            |











### **Process Craft**

### **DEEP PROCESSING**







#### **Service Story**

Someone ask me, why Sunny Glassware is **the supplier of 80% fragrance brands in the United State**, take a second to listen to my story about\_candle holders order, you will understand Sunny always stay with you whatever it happens.

Last summer was really a great experience to us, J placed a big order with mass candle holders to Sunny Glassware at August 2018, everyone was so exciting and wanted to make it perfect.



Everything goes very well at the beginning, fast move, perfect communication, all is good. A small accessory became a big bomb which is out of our expectation, J wanted us to buy this small accessory in China but he told us this is a very difficult stuff, we digged 7 factories and one of them told us they can produce it. We are happy to know th