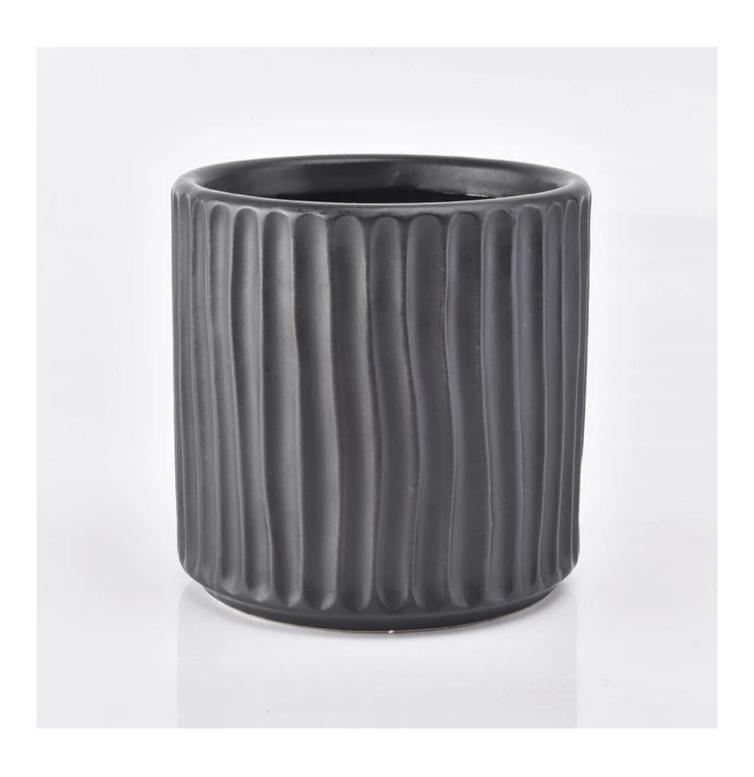

| matte black ceramic ves<br>candle holder | sel for candle | making, 16 | oz ceramic |
|------------------------------------------|----------------|------------|------------|
|                                          |                |            |            |
|                                          |                |            |            |
|                                          |                |            |            |
|                                          |                |            |            |
|                                          |                |            |            |
|                                          |                |            |            |
|                                          |                |            |            |
|                                          |                |            |            |
|                                          |                |            |            |
|                                          |                |            |            |
|                                          |                |            |            |
|                                          |                |            |            |

### **Product Description**

| Measure(mm)    | Top dia: 100mm Bottom dia: 100mm Height:100mm Weight: 350g Capacity: 580ml         |
|----------------|------------------------------------------------------------------------------------|
| Packing        | Normal packing,Individual gift box, PVC box, window box, color box, white box, etc |
| Delivery time  | Within 35 days after the sample and order confirmed                                |
| Payment term   | 30% deposit by T/T in advance and the balance against the copy of B/L              |
| Shipment       | By sea,by air,by Express and your shipping agent is acceptable                     |
| Usage Occasion | Home decor, Wedding Decoration, Wedding Favors, Decoration enhancement,            |