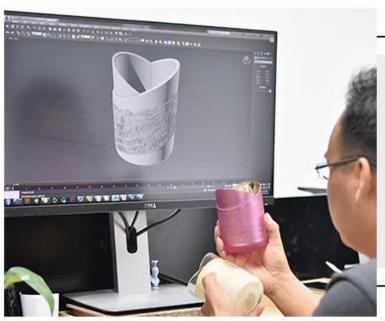

|
|                                          |                |            |            |
|                                          |                |            |            |
|                                          |                |            |            |
|                                          |                |            |            |
|                                          |                |            |            |
|                                          |                |            |            |
|                                          |                |            |            |
|                                          |                |            |            |
|                                          |                |            |            |



### Achieve Customers' Ideas

get your ideas becoming creative fragrance products and

sell them very well

### Award-winning Design Team

won the trust of many upscale brands





### Excellent After-service

problem solved within 24 hours

### **Product Description**

| Measure(mm)    | Top dia: 100mm Bottom dia: 100mm Height:100mm Weight: 350g Capacity: 580ml         |
|----------------|------------------------------------------------------------------------------------|
| Packing        | Normal packing,Individual gift box, PVC box, window box, color box, white box, etc |
| Delivery time  | Within 35 days after the sample and order confirmed                                |
| Payment term   | 30% deposit by T/T in advance and the balance against the copy of B/L              |
| Shipm