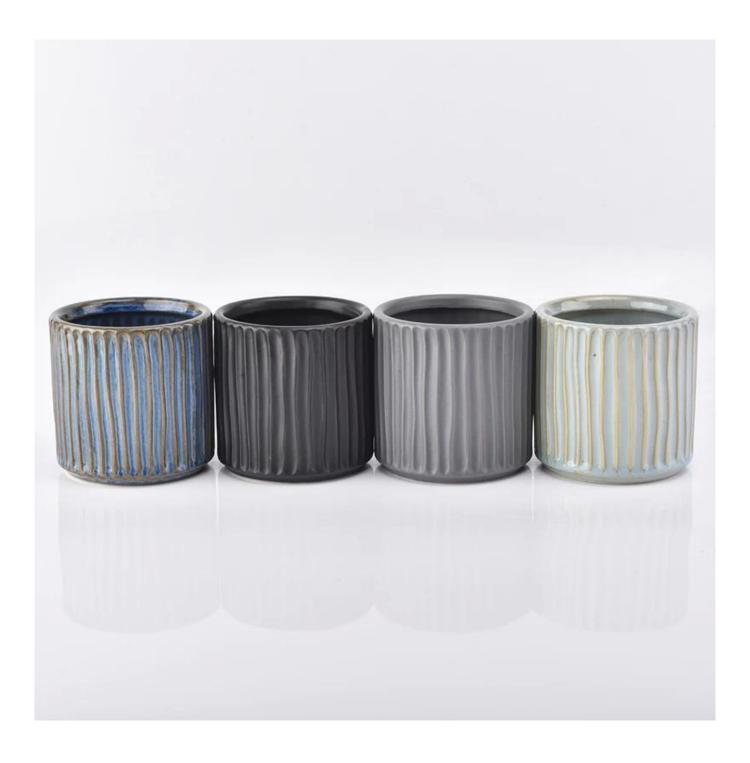

| matte black ceramic ves<br>candle holder | sel for candle | making, 16 | oz ceramic |
|------------------------------------------|----------------|------------|------------|
|                                          |                |            |            |
|                                          |                |            |            |
|                                          |                |            |            |
|                                          |                |            |            |
|                                          |                |            |            |
|                                          |                |            |            |
|                                          |                |            |            |
|                                          |                |            |            |
|                                          |                |            |            |
|                                          |                |            |            |
|                                          |                |            |            |
|                                          |                |            |            |

### **Product Description**

| Measure(mm)    | Top dia: 100mm Bottom dia: 100mm Height:100mm Weight: 350g Capacity: 580ml         |
|----------------|------------------------------------------------------------------------------------|
| Packing        | Normal packing,Individual gift box, PVC box, window box, color box, white box, etc |
| Delivery time  | Within 35 days after the sample and order confirmed                                |
| Payment term   | 30% deposit by T/T in advance and the balance against the copy of B/L              |
| Shipment       | By sea,by air,by Express and your shipping agent is acceptable                     |
| Usage Occasion | Home decor, Wedding Decoration, Wedding Favors, Decoration enhancement,            |