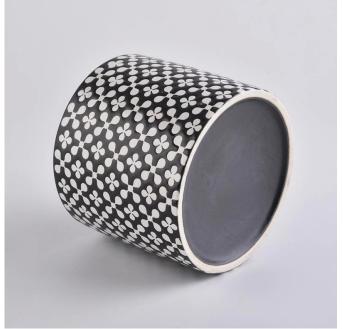

| matte black ceramic | c jars with debossed | designs for candle |
|---------------------|----------------------|--------------------|
|                     |                      |                    |
|                     |                      |                    |
|                     |                      |                    |
|                     |                      |                    |
|                     |                      |                    |
|                     |                      |                    |
|                     |                      |                    |
|                     |                      |                    |
|                     |                      |                    |
|                     |                      |                    |
|                     |                      |                    |

### **Product Description**

This **ceramic candle holder** is stoneware handpainted with gradient brown color, which is not sole color we can do.Of course other customized colors are also acceptable.

| Product name   | matte black ceramic jars with debossed designs for candle                                                                                         |  |  |
|----------------|---------------------------------------------------------------------------------------------------------------------------------------------------|--|--|
| Sample time    | <ol> <li>5 days if at exist shaped and size</li> <li>15 days if need new shape or size</li> </ol>                                                 |  |  |
| Measure(mm)    | SGMK19101101 Top dia: 105mm Bottom dia: 105mm Height: 90mm Weight: 400g Capacity: 510ml matte black ceramic jars with debossed designs for candle |  |  |
| Packing        | Normal packing,Individual gift box, PVC box, window box, color box, white box, etc                                                                |  |  |
| Delivery time  | Within 35 days after the sample and order confirmed                                                                                               |  |  |
| Payment term   | 30% deposit by T/T in advance and the balance against the copy of B/L                                                                             |  |  |
| Shipment       | By sea,by air,by Express and your shipping agent is acceptable                                                                                    |  |  |
| Usage Occasion | Home decor, Wedding Decoration, Wedding Favors, Decoration enhancement,                                                                           |  |  |