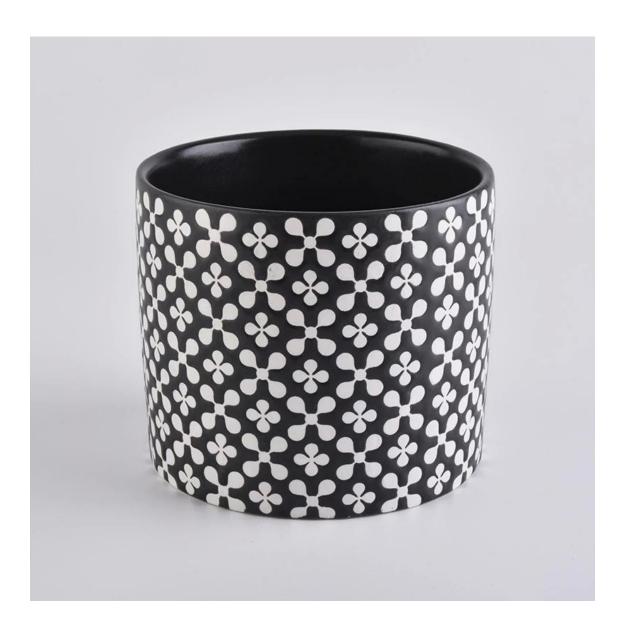

| matte black ceramic | c jars with debossed | designs for candle |
|---------------------|----------------------|--------------------|
|                     |                      |                    |
|                     |                      |                    |
|                     |                      |                    |
|                     |                      |                    |
|                     |                      |                    |
|                     |                      |                    |
|                     |                      |                    |
|                     |                      |                    |
|                     |                      |                    |
|                     |                      |                    |
|                     |                      |                    |

### **Product Description**

This **ceramic candle holder** is stoneware handpainted with gradient brown color, which is not sole color we can do.Of course other customized colors are also acceptable.

| Product name   | matte black ceramic jars with debossed designs for candle                                                                                         |  |  |
|----------------|---------------------------------------------------------------------------------------------------------------------------------------------------|--|--|
| Sample time    | <ol> <li>5 days if at exist shaped and size</li> <li>15 days if need new shape or size</li> </ol>                                                 |  |  |
| Measure(mm)    | SGMK19101101 Top dia: 105mm Bottom dia: 105mm Height: 90mm Weight: 400g Capacity: 510ml matte black ceramic jars with debossed designs for candle |  |  |
| Packing        | Normal packing,Individual gift box, PVC box, window box, color box, white box, etc                                                                |  |  |
| Delivery time  | Within 35 days after the sample and order confirmed                                                                                               |  |  |
| Payment term   | 30% deposit by T/T in advance and the balance against the copy of B/L                                                                             |  |  |
| Shipment       | By sea,by air,by Express and your shipping agent is acceptable                                                                                    |  |  |
| Usage Occasion | Home decor, Wedding Decoration, Wedding Favors, Decoration enhancement,                                                                           |  |  |