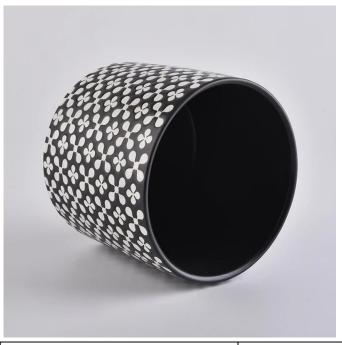

| matte black ceramic | c jars with debossed | designs for candle |
|---------------------|----------------------|--------------------|
|                     |                      |                    |
|                     |                      |                    |
|                     |                      |                    |
|                     |                      |                    |
|                     |                      |                    |
|                     |                      |                    |
|                     |                      |                    |
|                     |                      |                    |
|                     |                      |                    |
|                     |                      |                    |
|                     |                      |                    |

### **Product Description**

This **ceramic candle holder** is stoneware handpainted with gradient brown color, which is not sole color we can do.Of course other customized colors are also acceptable.

| Product name   | matte black ceramic jars with debossed designs for candle                                                                                         |  |  |
|----------------|---------------------------------------------------------------------------------------------------------------------------------------------------|--|--|
| Sample time    | <ol> <li>5 days if at exist shaped and size</li> <li>15 days if need new shape or size</li> </ol>                                                 |  |  |
| Measure(mm)    | SGMK19101101 Top dia: 105mm Bottom dia: 105mm Height: 90mm Weight: 400g Capacity: 510ml matte black ceramic jars with debossed designs for candle |  |  |
| Packing        | Normal packing,Individual gift box, PVC box, window box, color box, white box, etc                                                                |  |  |
| Delivery time  | Within 35 days after the sample and order confirmed                                                                                               |  |  |
| Payment term   | 30% deposit by T/T in advance and the balance against the copy of B/L                                                                             |  |  |
| Shipment       | By sea,by air,by Express and your shipping agent is acceptable                                                                                    |  |  |
| Usage Occasion | Home decor, Wedding Decoration, Wedding Favors, Decoration enhancement,                                                                           |  |  |