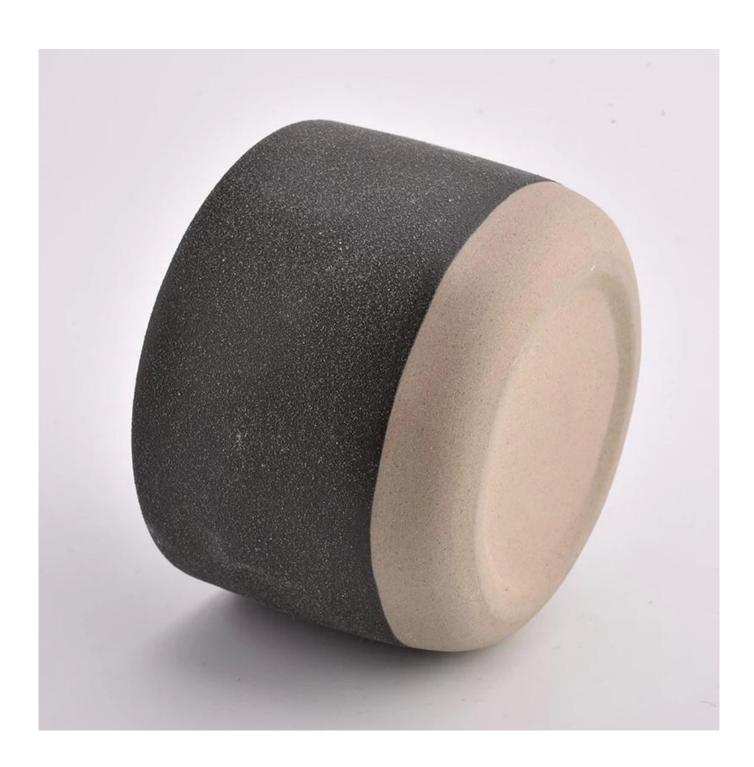

matte black ceramic candle jars, 450ml ceramic candle vessels for candle making

| Product name | matte black ceramic candle jars,<br>450ml ceramic candle vessels for<br>candle making                  |
|--------------|--------------------------------------------------------------------------------------------------------|
| Sample time  | <ol> <li>5-7 days if at exist shaped and size</li> <li>15-20 days if need new shape or size</li> </ol> |
| Measure(mm)  | Top dia: 109 mm Bottom dia: 78 mm Height: 77 mm Weight: 425 g Capacity: 450 ml                         |