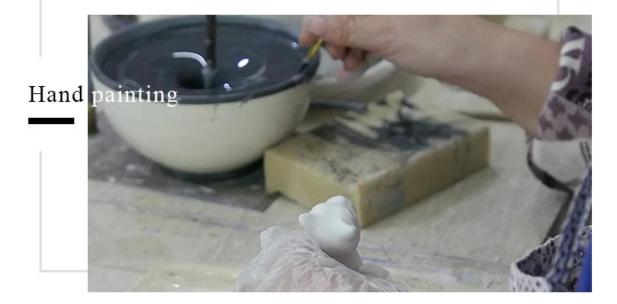

| Measure(mm)  | Top dia: 109 mm Bottom dia: 78 mm Height: 77 mm Weight: 425 g Capacity: 450 ml                         |

| Packing        | Normal packing,Individual gift box, PVC box, window box, color box, white box, etc |
|----------------|------------------------------------------------------------------------------------|
| Delivery time  | Within 35 days after the sample and order confirmed                                |
| Payment term   | 30% deposit by T/T in advance and the balance against the copy of B/L              |
| Shipment       | By sea,by air,by Express and your shipping agent is acceptable                     |
| Usage Occasion | Home decor, Wedding Decoration, Wedding Favors, Decoration enhancement,            |

### **Process Craft**

### **DEEP PROCESSING**







#### **Service Story**

Someone ask me, why Sunny Glassware is **the supplier of 80% fragrance brands in the United State**, take a second to listen to my story about\_candle holders order, you will understand Sunny always stay with you whatever it happens.

Last summer was really a great experience to us, J placed a big order with mass candle holders to Sunny Glassware at August 2018, everyone was so exciting and wanted to make it perfect.



Everything goes very well at the beginning, fast move, perfect communication, all is good. A small accessory became a big bomb which is out of our expectation, J wanted us to buy this small accessory in China but he told us this is a very difficult stuff, we digged 7 factories and one of them told us they can produce it. We are happy to know that a