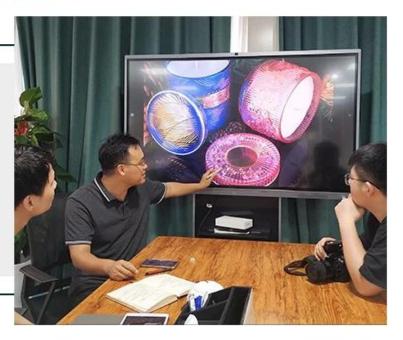

matte black ceramic candle jars, 450ml ceramic candle vessels for candle making



### Achieve Customers' Ideas

get your ideas becoming creative fragrance products and

sell them very well

### Award-winning Design Team

won the trust of many upscale brands





### Excellent After-service

problem solved within 24 hours

### **Product Description**

This **candle holder** is designed by our professional designers team. It is made from deep processing and kept good quality. A nice choice for home, wedding, party decorations











| Product name | matte black ceramic candle jars,<br>450ml ceramic candle vessels for<br>candle making                  |
|--------------|--------------------------------------------------------------------------------------------------------|
| Sample time  | <ol> <li>5-7 days if at exist shaped and size</li> <li>15-20 days if need new shape or size</li> </ol> |
| Measure(mm)  | Top dia: 109 mm Bottom dia: 78 mm Height: 77 mm Weight: 425 g Capacity: 450 ml                         |

| Packing        | Normal pac