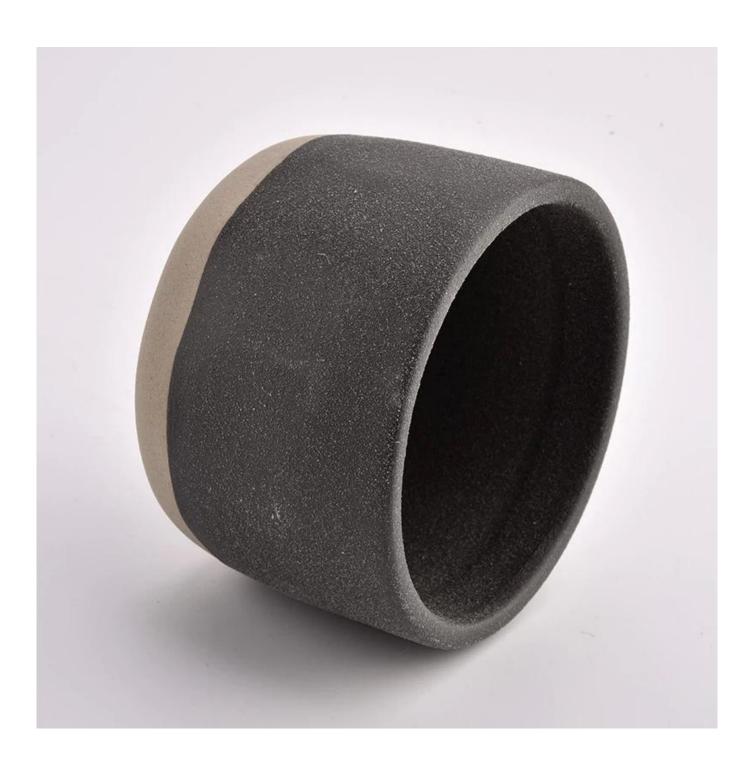

matte black ceramic candle jars, 450ml ceramic candle vessels for candle making

| Product name | matte black ceramic candle jars,<br>450ml ceramic candle vessels for<br>candle making                  |
|--------------|--------------------------------------------------------------------------------------------------------|
| Sample time  | <ol> <li>5-7 days if at exist shaped and size</li> <li>15-20 days if need new shape or size</li> </ol> |
| Measure(mm)  | Top dia: 109 mm Bottom dia: 78 mm Height: 77 mm Weight: 425 g Capacity: 450 ml                         |