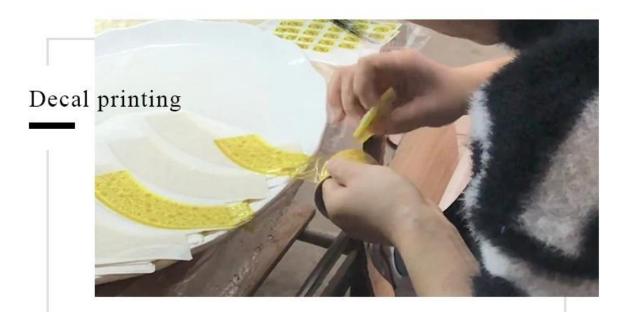

> |
| Measure(mm)  | Top dia: 109 mm Bottom dia: 78 mm Height: 77 mm Weight: 425 g Capacity: 450 ml                         |

| Packing        | Normal packing,Individual gift box, PVC box, window box, color box, white box, etc |
|----------------|------------------------------------------------------------------------------------|
| Delivery time  | Within 35 days after the sample and order confirmed                                |
| Payment term   | 30% deposit by T/T in advance and the balance against the copy of B/L              |
| Shipment       | By sea,by air,by Express and your shipping agent is acceptable                     |
| Usage Occasion | Home decor, Wedding Decoration, Wedding Favors, Decoration enhancement,            |

### **Process Craft**

### **DEEP PROCESSING**







#### **Service Story**

Someone ask me, why Sunny Glassware is **the supplier of 80% fragrance brands in the United State**, take a second to listen to my story about\_candle holders order, you will understand Sunny always stay with you whatever it happens.

Last summer was really a great experience to us, J placed a big order with mass candle holders to Sunny Glassware at August 2018, everyone was so exciting and wanted to make it perfect.



Everything goes very well at the beginning, fast move, perfect communication, all is good. A small accessory became a big bomb which is out of our expectation, J wanted us to buy this small accessory in China but he told us this is a very difficult stuff, we digged 7 factories and one of them told us they can produce it. We are happy to know th