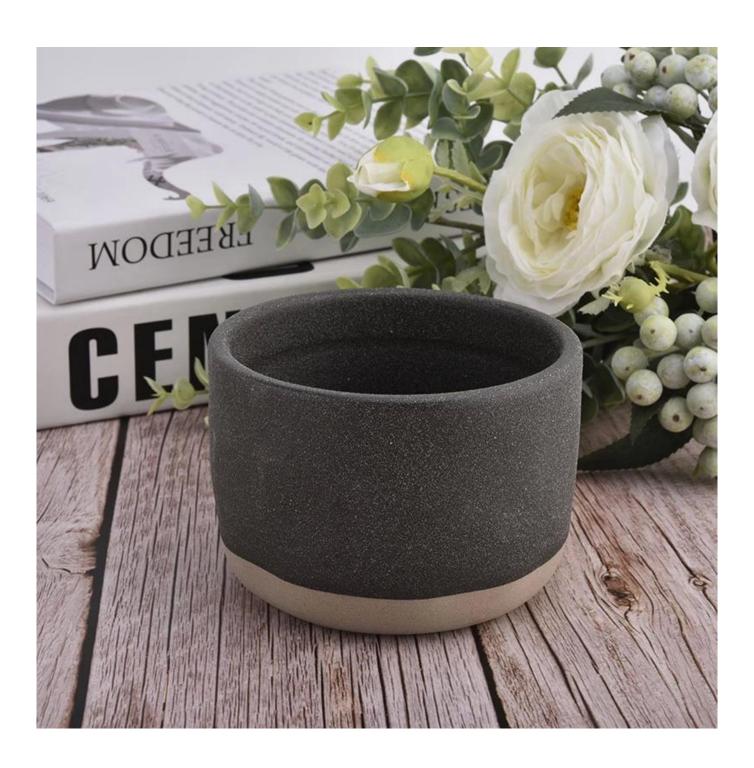

matte black ceramic candle jars, 450ml ceramic candle vessels for candle making

### **Product Description**

This **candle holder** is designed by our professional designers team. It is made from deep processing and kept good quality. A nice choice for home, wedding, party decorations

| Product name | matte black ceramic candle jars,<br>450ml ceramic candle vessels for<br>candle making                  |
|--------------|--------------------------------------------------------------------------------------------------------|
| Sample time  | <ol> <li>5-7 days if at exist shaped and size</li> <li>15-20 days if need new shape or size</li> </ol> |
| Measure(mm)  | Top dia: 109 mm Bottom dia: 78 mm Height: 77 mm Weight: 425 g Capacity: 450 ml                         |