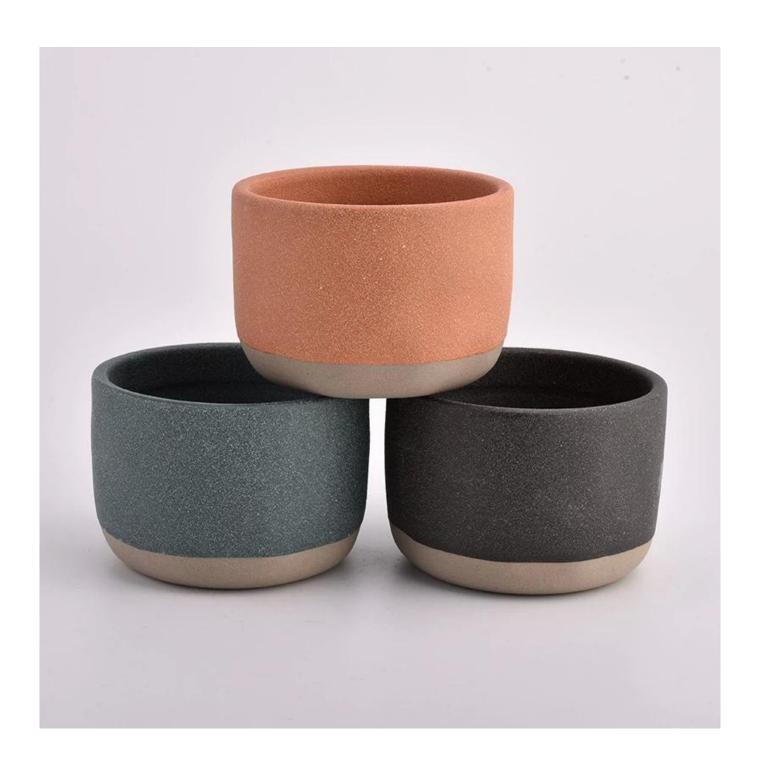

matte black ceramic candle jars, 450ml ceramic candle vessels for candle making

### **Product Description**

This **candle holder** is designed by our professional designers team. It is made from deep processing and kept good quality. A nice choice for home, wedding, party decorations

| Product name | matte black ceramic candle jars,<br>450ml ceramic candle vessels for<br>candle making                  |
|--------------|--------------------------------------------------------------------------------------------------------|
| Sample time  | <ol> <li>5-7 days if at exist shaped and size</li> <li>15-20 days if need new shape or size</li> </ol> |
| Measure(mm)  | Top dia: 109 mm Bottom dia: 78 mm Height: 77 mm Weight: 425 g Capacity: 450 ml                         |