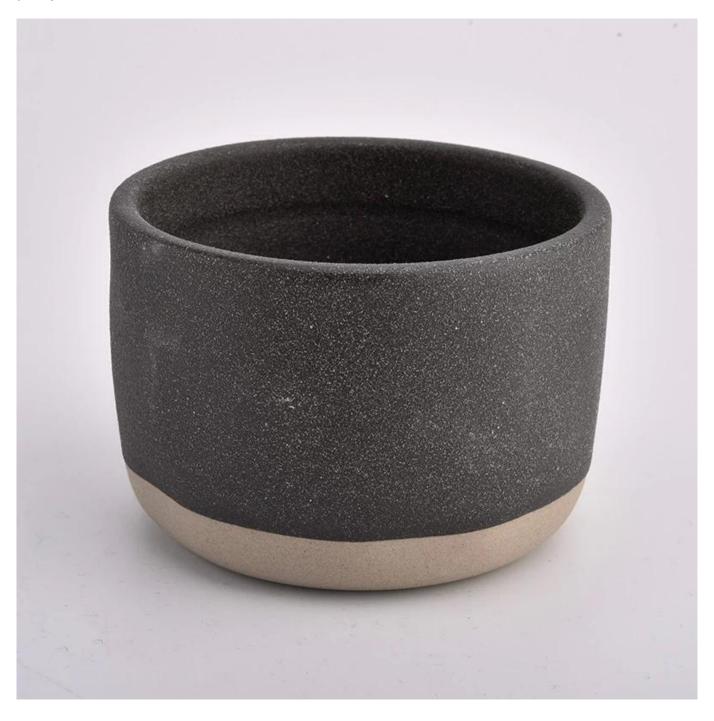

matte black ceramic candle jars, 450ml ceramic candle vessels for candle making

### **Product Description**

This **candle holder** is designed by our professional designers team. It is made from deep processing and kept good quality. A nice choice for home, wedding, party decorations

| Product name | matte black ceramic candle jars,<br>450ml ceramic candle vessels for<br>candle making                  |
|--------------|--------------------------------------------------------------------------------------------------------|
| Sample time  | <ol> <li>5-7 days if at exist shaped and size</li> <li>15-20 days if need new shape or size</li> </ol> |
| Measure(mm)  | Top dia: 109 mm Bottom dia: 78 mm Height: 77 mm Weight: 425 g Capacity: 450 ml                         |