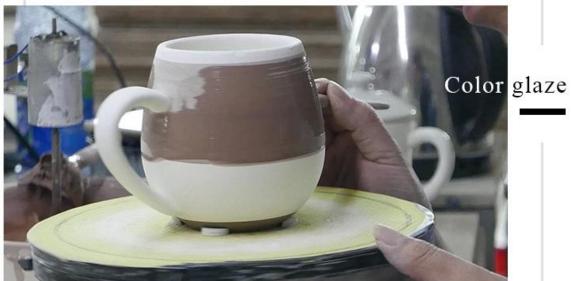

|
| Measure(mm)  | Top dia: 109 mm Bottom dia: 78 mm Height: 77 mm Weight: 425 g Capacity: 450 ml                         |

| Packing        | Normal packing,Individual gift box, PVC box, window box, color box, white box, etc |
|----------------|------------------------------------------------------------------------------------|
| Delivery time  | Within 35 days after the sample and order confirmed                                |
| Payment term   | 30% deposit by T/T in advance and the balance against the copy of B/L              |
| Shipment       | By sea,by air,by Express and your shipping agent is acceptable                     |
| Usage Occasion | Home decor, Wedding Decoration, Wedding Favors, Decoration enhancement,            |

### **Process Craft**

### **DEEP PROCESSING**







#### **Service Story**

Someone ask me, why Sunny Glassware is **the supplier of 80% fragrance brands in the United State**, take a second to listen to my story about\_candle holders order, you will understand Sunny always stay with you whatever it happens.

Last summer was really a great experience to us, J placed a big order with mass candle holders to Sunny Glassware at August 2018, everyone was so exciting and wanted to make it perfect.



Everything goes very well at the beginning, fast move, perfect communication, all is good. A small accessory became a big bomb which is out of our expectation, J wanted us to buy this small accessory in China but he told us this is a very difficult stuff, we digged 7 factories and one of them told us they can produce it. We are happy to know that