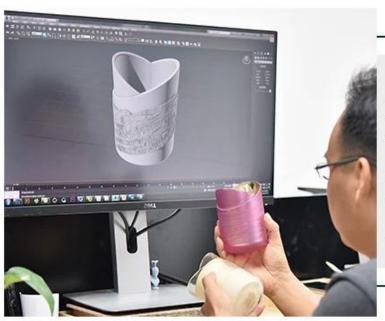

matte black ceramic candle jars, 450ml ceramic candle vessels for candle making



### Achieve Customers' Ideas

get your ideas becoming creative fragrance products and

sell them very well

### Award-winning Design Team

won the trust of many upscale brands





### Excellent After-service

problem solved within 24 hours

### **Product Description**

This **candle holder** is designed by our professional designers team. It is made from deep processing and kept good quality. A nice choice for home, wedding, party decorations











| Product name | matte black ceramic candle jars,<br>450ml ceramic candle vessels for<br>candle making                  |
|--------------|--------------------------------------------------------------------------------------------------------|
| Sample time  | <ol> <li>5-7 days if at exist shaped and size</li> <li>15-20 days if need new