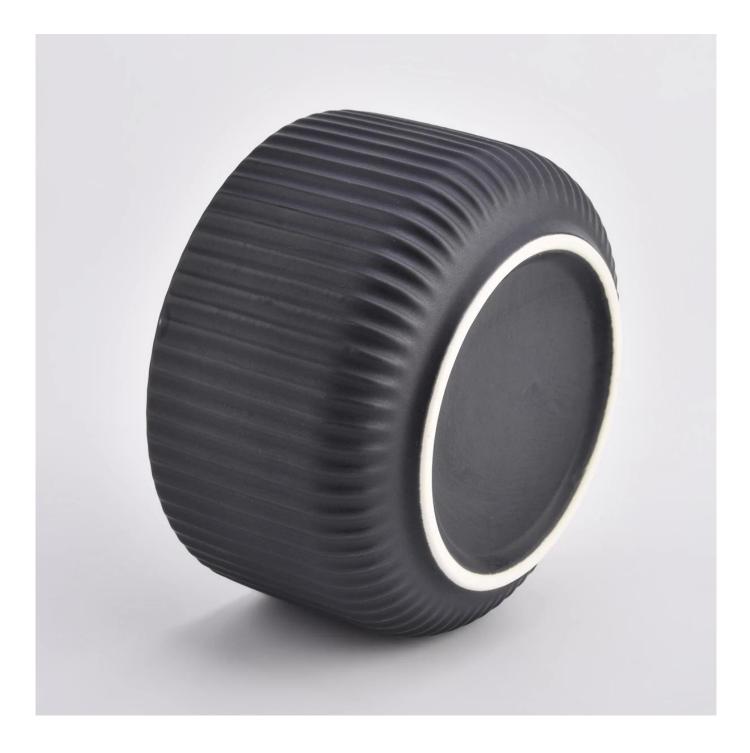

# matte black ceramic candle jars, 12oz ceramic container with lines

### **Product Description**

| Product name   | matte black ceramic candle jars,<br>12oz ceramic container with lines                                  |
|----------------|--------------------------------------------------------------------------------------------------------|
| Sample time    | <ol> <li>5-7 days if at exist shaped and size</li> <li>15-20 days if need new shape or size</li> </ol> |
| Measure(mm)    | Top dia: 115 mm<br>Bottom dia: 85 mm<br>Height: 65 mm<br>Weight: 322 g<br>Capacity: 440 ml             |
| Packing        | Normal packing,Individual gift box, PVC box, window box, color box, white box, etc                     |
| Delivery time  | Within 35 days after the sample and order confirmed                                                    |
| Payment term   | 30% deposit by T/T in advance and the balance against the copy of $\ensuremath{B/L}$                   |
| Shipment       | By sea,by air,by Express and your shipping agent is acceptable                                         |
| Usage Occasion | Home decor,Wedding Decoration,Wedding Favors,Decoration enhancement,                                   |