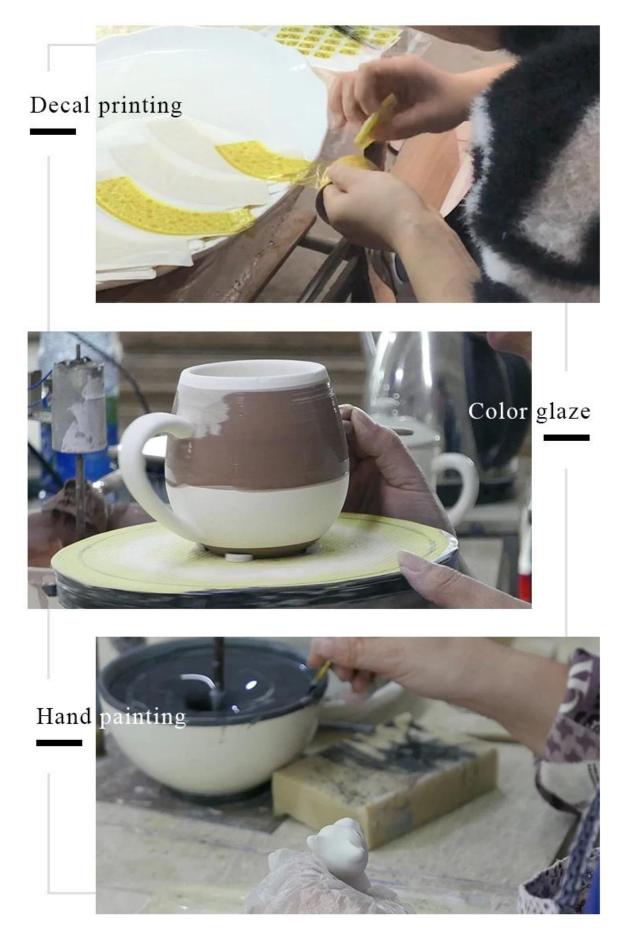

|
| Measure(mm)    | Top dia: 115 mm<br>Bottom dia: 85 mm<br>Height: 65 mm<br>Weight: 322 g<br>Capacity: 440 ml             |
| Packing        | Normal packing,Individual gift box, PVC box, window box, color box, white box, etc                     |
| Delivery time  | Within 35 days after the sample and order confirmed                                                    |
| Payment term   | 30% deposit by T/T in advance and the balance against the copy of $\ensuremath{B/L}$                   |
| Shipment       | By sea,by air,by Express and your shipping agent is acceptable                                         |
| Usage Occasion | Home decor,Wedding Decoration,Wedding Favors,Decoration enhancement,                                   |









**Process Craft** 

### **DEEP PROCESSING**



#### Service Story

Someone ask me, why Sunny Glassware is **the supplier of 80% fragrance brands in the United State**, take a second to listen to my story about<u>candle holders</u> order, you will understand Sunny always stay with you whatever it happens.

Last summer was really a great experience to us, J placed a big order with mass candle holders to Sunny Glassware at August 2018, everyone was so exciting and wanted to make it perfect .



Everything goes very well at the beginning, fast move, perfect communication, all is good. A small accessory became a big bomb which is out of our expectation, J wanted us to buy this small accessory in China but he told us this is a very difficult stuff, we digged 7 factories and one of them told us they can produce it. We are happy to know that