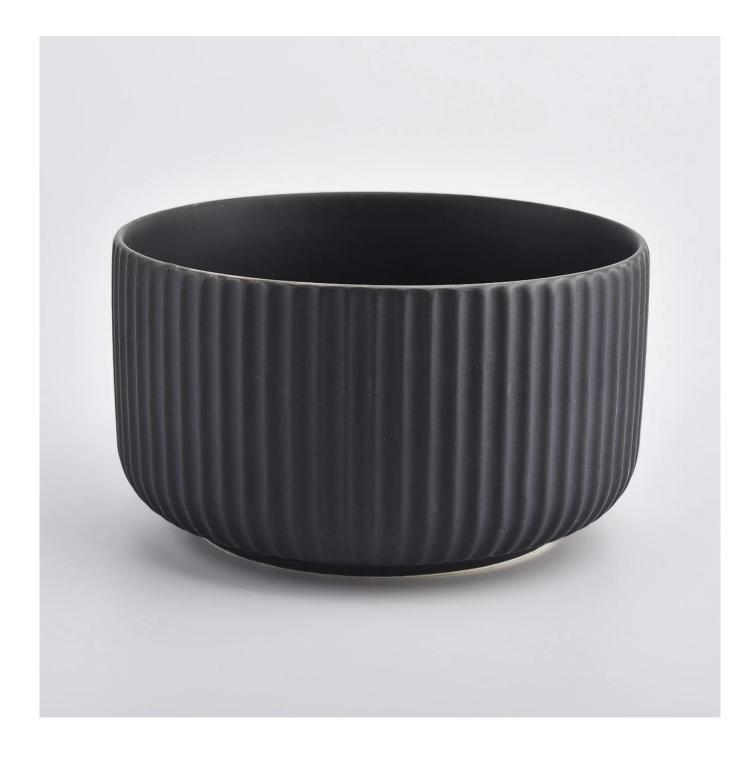

# matte black ceramic candle jars, 12oz ceramic container with lines

### **Product Description**

| Product name   | matte black ceramic candle jars,<br>12oz ceramic container with lines                                  |
|----------------|--------------------------------------------------------------------------------------------------------|
| Sample time    | <ol> <li>5-7 days if at exist shaped and size</li> <li>15-20 days if need new shape or size</li> </ol> |
| Measure(mm)    | Top dia: 115 mm<br>Bottom dia: 85 mm<br>Height: 65 mm<br>Weight: 322 g<br>Capacity: 440 ml             |
| Packing        | Normal packing,Individual gift box, PVC box, window box, color box, white box, etc                     |
| Delivery time  | Within 35 days after the sample and order confirmed                                                    |
| Payment term   | 30% deposit by T/T in advance and the balance against the copy of $\ensuremath{B/L}$                   |
| Shipment       | By sea,by air,by Express and your shipping agent is acceptable                                         |
| Usage Occasion | Home decor,Wedding Decoration,Wedding Favors,Decoration enhancement,                                   |