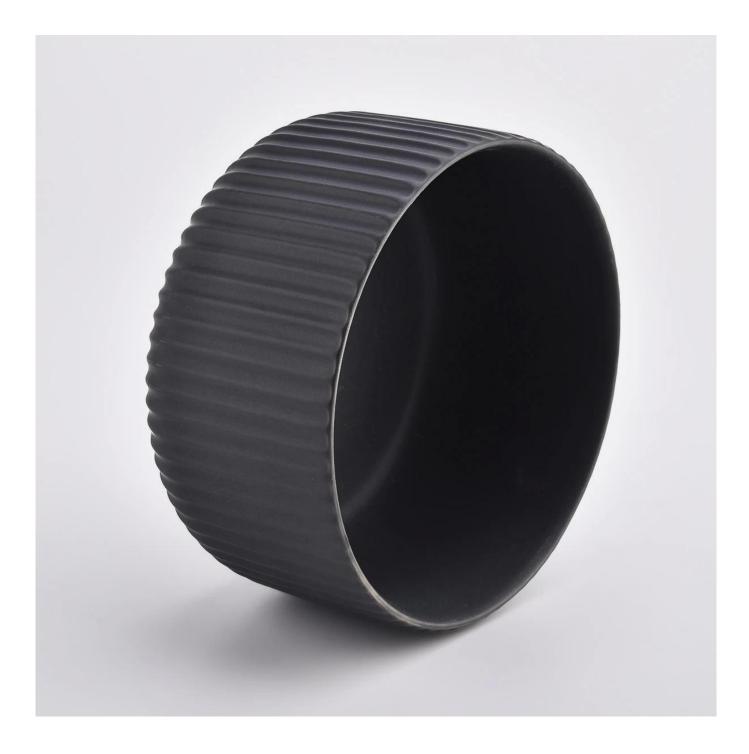

# matte black ceramic candle jars, 12oz ceramic container with lines

### **Product Description**

| Product name   | matte black ceramic candle jars,<br>12oz ceramic container with lines                                  |
|----------------|--------------------------------------------------------------------------------------------------------|
| Sample time    | <ol> <li>5-7 days if at exist shaped and size</li> <li>15-20 days if need new shape or size</li> </ol> |
| Measure(mm)    | Top dia: 115 mm<br>Bottom dia: 85 mm<br>Height: 65 mm<br>Weight: 322 g<br>Capacity: 440 ml             |
| Packing        | Normal packing,Individual gift box, PVC box, window box, color box, white box, etc                     |
| Delivery time  | Within 35 days after the sample and order confirmed                                                    |
| Payment term   | 30% deposit by T/T in advance and the balance against the copy of $\ensuremath{B/L}$                   |
| Shipment       | By sea,by air,by Express and your shipping agent is acceptable                                         |
| Usage Occasion | Home decor,Wedding Decoration,Wedding Favors,Decoration enhancement,                                   |