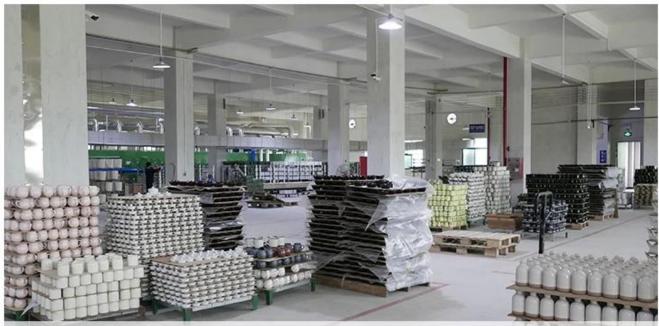

### FACTORY

There are about 20000 square meters in our factory which was built in 1992 year; Superior quality and high efficiency can be guranteed.