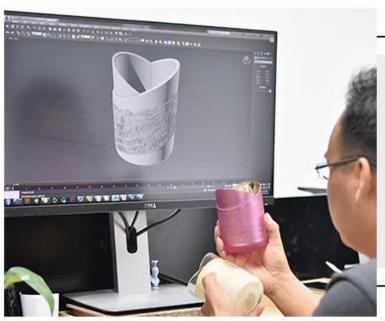

matt black ceramic candle jars with custom printing



### Achieve Customers' Ideas

get your ideas becoming creative fragrance products and

sell them very well

## Award-winning Design Team

won the trust of many upscale brands





## Excellent After-service

problem solved within 24 hours

### **Product Description**

This  ${\bf ceramic}\ {\bf candle}\ {\bf jars}$  is designed by Sunny Glassware own team. Customized sizes and colors are acceptable.

All the images on this site are copyrighted by Sunny Glassware. Any unauthorized reprinting will be regarded as copyright infringement.







| Product name   | matt black ceramic candle jars with custom printing                                                                                           |
|----------------|----------------------------------------------------------------------