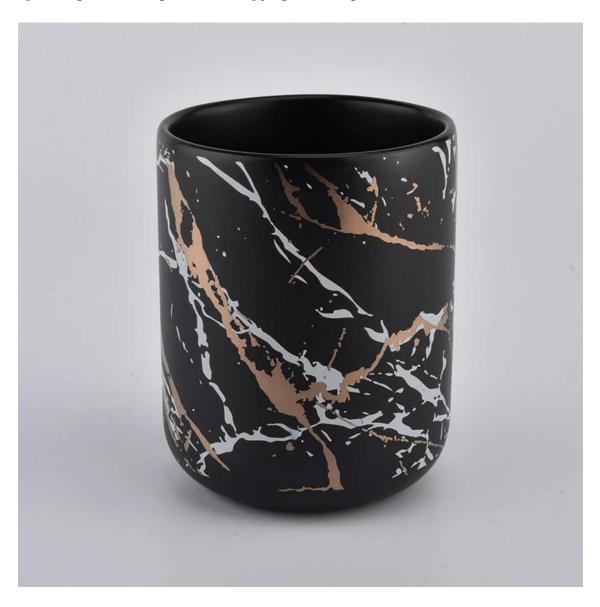

matt black ceramic candle jars with custom printing

### **Product Description**

This  ${\bf ceramic}\ {\bf candle}\ {\bf jars}$  is designed by Sunny Glassware own team. Customized sizes and colors are acceptable.

All the images on this site are copyrighted by Sunny Glassware. Any unauthorized reprinting will be regarded as copyright infringement.

| Product name   | matt black ceramic candle jars with custom printing                                                                                           |
|----------------|-----------------------------------------------------------------------------------------------------------------------------------------------|
| Sample time    | <ul><li>1. 5 days if at exist shaped and size</li><li>2. 15 days if need new shape or size</li></ul>                                          |
| Measure(mm)    | SGXYT20112714 Top dia: 82.5mm Bottom dia: 55mm Height: 102mm Weight: 300g Capacity: 380ml matt black ceramic candle jars with custom printing |
| Packing        | Normal packing,Individual gift box, PVC box, window box, color box, white box, etc                                                            |
| Delivery time  | Within 35 days after the sample and order confirmed                                                                                           |
| Payment term   | 30% deposit by T/T in advance and the balance against the copy of B/L                                                                         |
| Shipment       | By sea,by air,by Express and your shipping agent is acceptable                                                                                |
| Usage Occasion | Home decor, Wedding Decoration, Wedding Favors, Decoration enhancement,                                                                       |