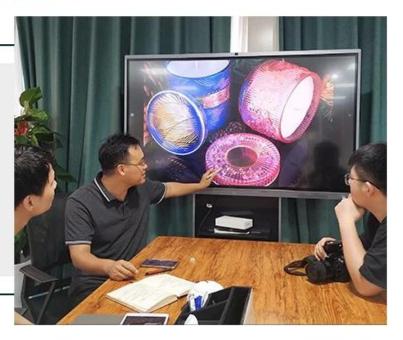

matt black ceramic candle jars with custom printing



### Achieve Customers' Ideas

get your ideas becoming creative fragrance products and

sell them very well

## Award-winning Design Team

won the trust of many upscale brands





## Excellent After-service

problem solved within 24 hours

### **Product Description**

This  ${\bf ceramic}\ {\bf candle}\ {\bf jars}$  is designed by Sunny Glassware own team. Customized sizes and colors are acceptable.

All the images on this site are copyrighted by Sunny Glassware. Any unauthorized reprinting will be regarded as copyright infringement.







| Product name   | matt black ceramic candle jars with custom printing                                                                                           |
|----------------|-----------------------------------------------------------------------------------------------------------------------------------------------|
| Sample time    | <ul><li>1. 5 days if at exist shaped and size</li><li>2. 15 days if need new shape o