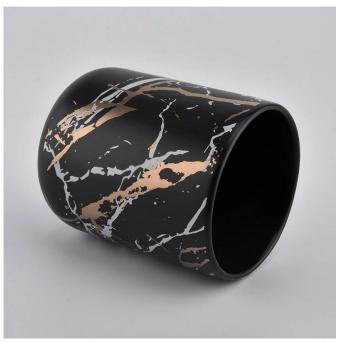

matt black ceramic candle jars with custom printing

### **Product Description**

This  ${\bf ceramic}\ {\bf candle}\ {\bf jars}$  is designed by Sunny Glassware own team. Customized sizes and colors are acceptable.

All the images on this site are copyrighted by Sunny Glassware. Any unauthorized reprinting will be regarded as copyright infringement.

| Product name   | matt black ceramic candle jars with custom printing                                                                                           |
|----------------|-----------------------------------------------------------------------------------------------------------------------------------------------|
| Sample time    | <ul><li>1. 5 days if at exist shaped and size</li><li>2. 15 days if need new shape or size</li></ul>                                          |
| Measure(mm)    | SGXYT20112714 Top dia: 82.5mm Bottom dia: 55mm Height: 102mm Weight: 300g Capacity: 380ml matt black ceramic candle jars with custom printing |
| Packing        | Normal packing,Individual gift box, PVC box, window box, color box, white box, etc                                                            |
| Delivery time  | Within 35 days after the sample and order confirmed                                                                                           |
| Payment term   | 30% deposit by T/T in advance and the balance against the copy of B/L                                                                         |
| Shipment       | By sea,by air,by Express and your shipping agent is acceptable                                                                                |
| Usage Occasion | Home decor, Wedding Decoration, Wedding Favors, Decoration enhancement,                                                                       |