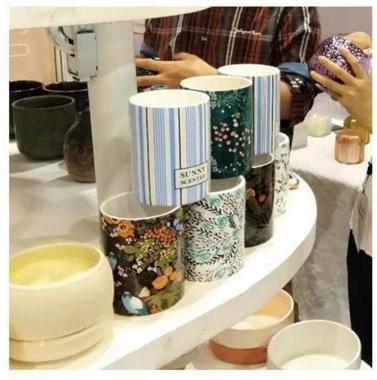

matt black ceramic candle jars with custom printing

### **Product Description**

This  ${\bf ceramic}\ {\bf candle}\ {\bf jars}$  is designed by Sunny Glassware own team. Customized sizes and colors are acceptable.

All the images on this site are copyrighted by Sunny Glassware. Any unauthorized reprinting will be regarded as copyright infringement.