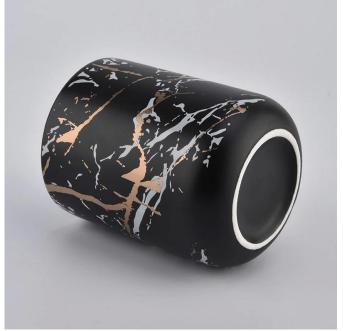

matt black ceramic candle jars with custom printing

### **Product Description**

This  ${\bf ceramic}\ {\bf candle}\ {\bf jars}$  is designed by Sunny Glassware own team. Customized sizes and colors are acceptable.

All the images on this site are copyrighted by Sunny Glassware. Any unauthorized reprinting will be regarded as copyright infringement.

| Product name   | matt black ceramic candle jars with custom printing                                                                                           |
|----------------|-----------------------------------------------------------------------------------------------------------------------------------------------|
| Sample time    | <ul><li>1. 5 days if at exist shaped and size</li><li>2. 15 days if need new shape or size</li></ul>                                          |
| Measure(mm)    | SGXYT20112714 Top dia: 82.5mm Bottom dia: 55mm Height: 102mm Weight: 300g Capacity: 380ml matt black ceramic candle jars with custom printing |
| Packing        | Normal packing,Individual gift box, PVC box, window box, color box, white box, etc                                                            |
| Delivery time  | Within 35 days after the sample and order confirmed                                                                                           |
| Payment term   | 30% deposit by T/T in advance and the balance against the copy of B/L                                                                         |
| Shipment       | By sea,by air,by Express and your shipping agent is acceptable                                                                                |
| Usage Occasion | Home decor, Wedding Decoration, Wedding Favors, Decoration enhancement,                                                                       |