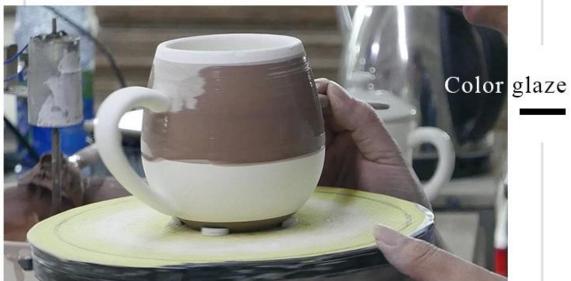

new shape or size   |
| Measure(mm)  | Top dia:80mm Bottom dia:65mm Height:120mm Weight:317g Capacity:430ml              |

| Packing        | Normal packing,Individual gift box, PVC box, window box, color box, white box, etc |
|----------------|------------------------------------------------------------------------------------|
| Delivery time  | Within 35 days after the sample and order confirmed                                |
| Payment term   | 30% deposit by T/T in advance and the balance against the copy of B/L              |
| Shipment       | By sea,by air,by Express and your shipping agent is acceptable                     |
| Usage Occasion | Home decor, Wedding Decoration, Wedding Favors, Decoration enhancement,            |

### **Process Craft**

### **DEEP PROCESSING**







#### **Service Story**

Someone ask me, why Sunny Glassware is **the supplier of 80% fragrance brands in the United State**, take a second to listen to my story about\_candle holders order, you will understand Sunny always stay with you whatever it happens.

Last summer was really a great experience to us, J placed a big order with mass candle holders to Sunny Glassware at August 2018, everyone was so exciting and wanted to make it perfect.



Everything goes very well at the beginning, fast move, perfect communication, all is good. A small accessory became a big bomb which is out of our expectation, J wanted us to buy this small accessory in China but he told us this is a very difficult stuff, we digged 7 factories and one of them told us they can produce it. We are happy to know that