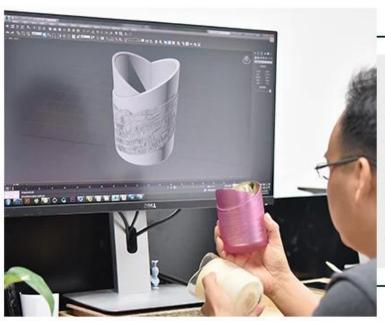

marbling cylinder ceramic candle holder, ceramic candle container with gold decal



### Achieve Customers' Ideas

get your ideas becoming creative fragrance products and

sell them very well

### Award-winning Design Team

won the trust of many upscale brands





### Excellent After-service

problem solved within 24 hours

### **Product Description**

This **candle holder** is designed by our professional designers team. It is made from deep processing and kept good quality. A nice choice for home, wedding, party decorations









| Product name | marbling cylinder ceramic candle holder, ceramic candle container with gold decal |
|--------------|-----------------------------------------------------------------------------------|
| Sample time  | 1. 5-7 days if at exist shaped and size 2. 15-20 days if need new shape or size   |
| Measure(mm)  | Top dia:80mm Bottom d