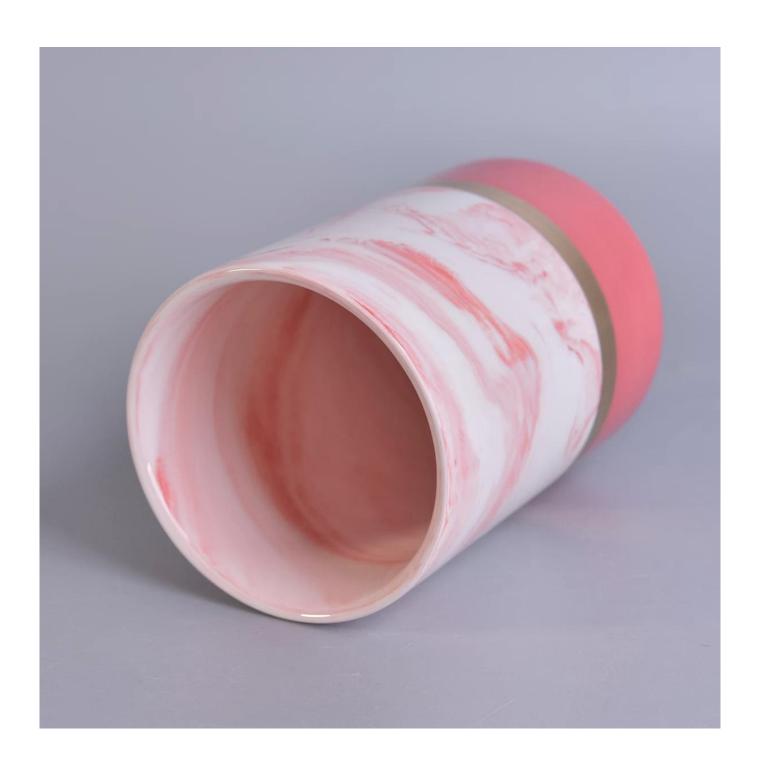

marbling cylinder ceramic candle holder, ceramic candle container with gold decal

### **Product Description**

This **candle holder** is designed by our professional designers team. It is made from deep processing and kept good quality. A nice choice for home, wedding, party decorations

| Product name | marbling cylinder ceramic candle holder, ceramic candle container with gold decal |
|--------------|-----------------------------------------------------------------------------------|
| Sample time  | 1. 5-7 days if at exist shaped and size 2. 15-20 days if need new shape or size   |
| Measure(mm)  | Top dia:80mm Bottom dia:65mm Height:120mm Weight:317g Capacity:430ml              |