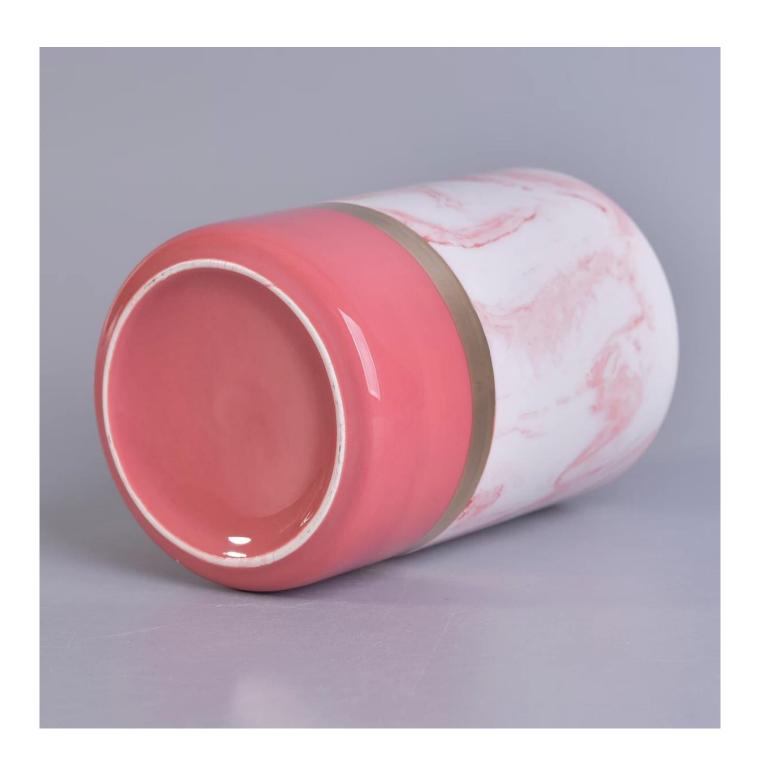

marbling cylinder ceramic candle holder, ceramic candle container with gold decal

### **Product Description**

This **candle holder** is designed by our professional designers team. It is made from deep processing and kept good quality. A nice choice for home, wedding, party decorations

| Product name | marbling cylinder ceramic candle holder, ceramic candle container with gold decal |
|--------------|-----------------------------------------------------------------------------------|
| Sample time  | 1. 5-7 days if at exist shaped and size 2. 15-20 days if need new shape or size   |
| Measure(mm)  | Top dia:80mm Bottom dia:65mm Height:120mm Weight:317g Capacity:430ml              |