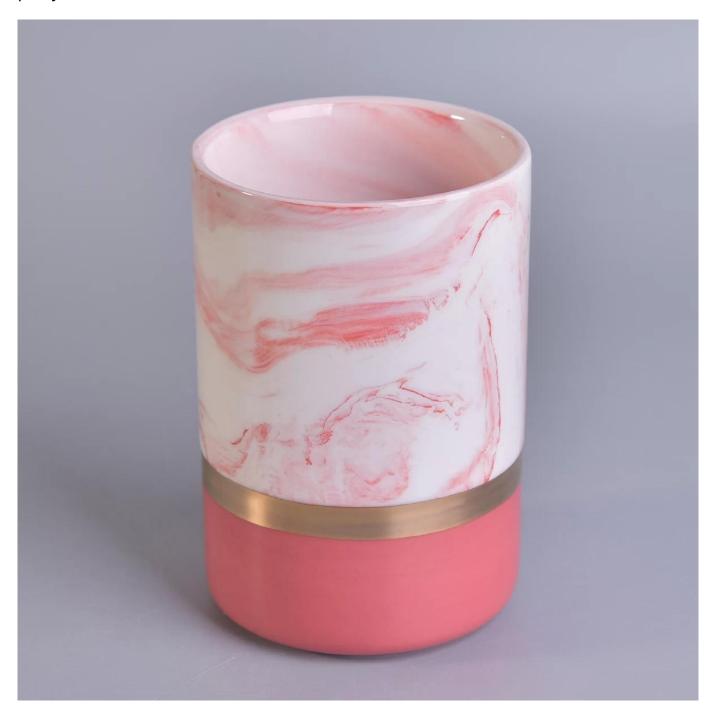

marbling cylinder ceramic candle holder, ceramic candle container with gold decal

### **Product Description**

This **candle holder** is designed by our professional designers team. It is made from deep processing and kept good quality. A nice choice for home, wedding, party decorations

| Product name | marbling cylinder ceramic candle holder, ceramic candle container with gold decal |
|--------------|-----------------------------------------------------------------------------------|
| Sample time  | 1. 5-7 days if at exist shaped and size 2. 15-20 days if need new shape or size   |
| Measure(mm)  | Top dia:80mm Bottom dia:65mm Height:120mm Weight:317g Capacity:430ml              |