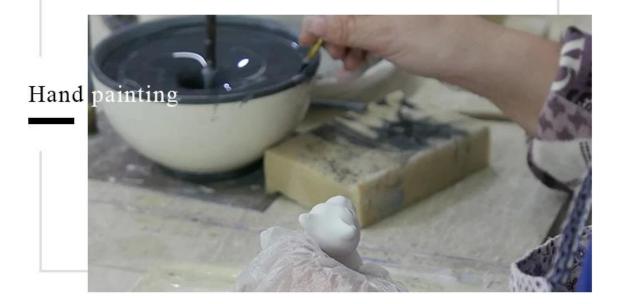

ew shape or size   |
| Measure(mm)  | Top dia:80mm Bottom dia:65mm Height:120mm Weight:317g Capacity:430ml              |

| Packing        | Normal packing,Individual gift box, PVC box, window box, color box, white box, etc |
|----------------|------------------------------------------------------------------------------------|
| Delivery time  | Within 35 days after the sample and order confirmed                                |
| Payment term   | 30% deposit by T/T in advance and the balance against the copy of B/L              |
| Shipment       | By sea,by air,by Express and your shipping agent is acceptable                     |
| Usage Occasion | Home decor, Wedding Decoration, Wedding Favors, Decoration enhancement,            |

### **Process Craft**

### **DEEP PROCESSING**







#### **Service Story**

Someone ask me, why Sunny Glassware is **the supplier of 80% fragrance brands in the United State**, take a second to listen to my story about\_candle holders order, you will understand Sunny always stay with you whatever it happens.

Last summer was really a great experience to us, J placed a big order with mass candle holders to Sunny Glassware at August 2018, everyone was so exciting and wanted to make it perfect.



Everything goes very well at the beginning, fast move, perfect communication, all is good. A small accessory became a big bomb which is out of our expectation, J wanted us to buy this small accessory in China but he told us this is a very difficult stuff, we digged 7 factories and one of them told us they can produce it. We are happy to know that a