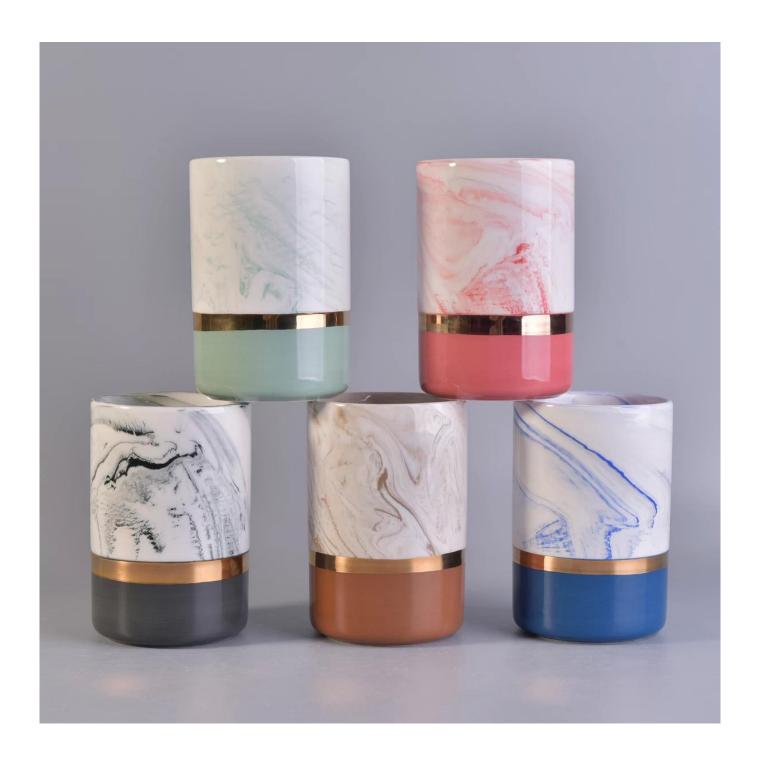

marbling cylinder ceramic candle holder, ceramic candle container with gold decal

### **Product Description**

This **candle holder** is designed by our professional designers team. It is made from deep processing and kept good quality. A nice choice for home, wedding, party decorations

| Product name | marbling cylinder ceramic candle holder, ceramic candle container with gold decal |
|--------------|-----------------------------------------------------------------------------------|
| Sample time  | 1. 5-7 days if at exist shaped and size 2. 15-20 days if need new shape or size   |
| Measure(mm)  | Top dia:80mm Bottom dia:65mm Height:120mm Weight:317g Capacity:430ml              |