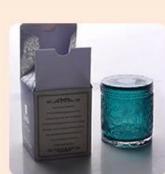

### Marbled candle container 560ml glass candle jar

### **Product Description**

This **glass candle jar** is designed by our professional designers team. It is made from deep processing and kept good quality. It is suitable for home, wedding, party decorations and so on.