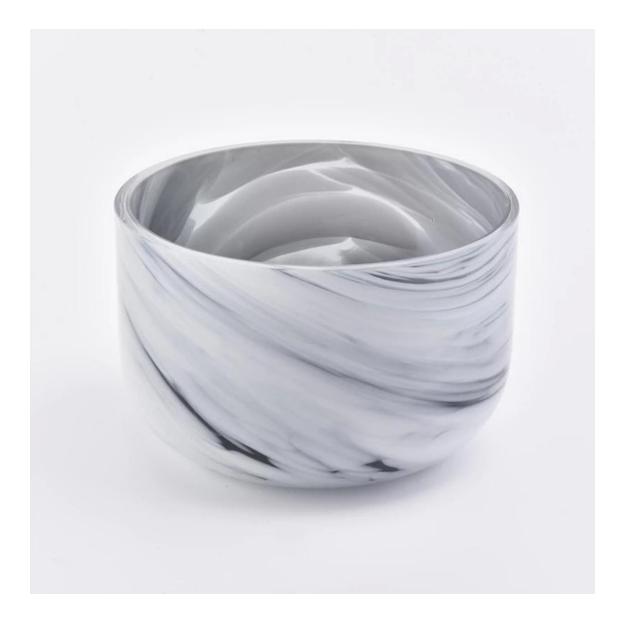

### Marbled candle container 560ml glass candle jar

### **Product Description**

This **glass candle jar** is designed by our professional designers team. It is made from deep processing and kept good quality. It is suitable for home, wedding, party decorations and so on.

| product name   | marbled glass candle jar, green glass container<br>560ml                                                            |
|----------------|---------------------------------------------------------------------------------------------------------------------|
| Sample time    | <ol> <li>5 days if at exist shaped and size of glass</li> <li>15 days if need new shape or size of glass</li> </ol> |
| Measure(mm)    | Top dia: 120mm<br>Bottom dia:70mm<br>Height:75mm<br>Weight: 447g<br>Capacity: 560m                                  |
| Packing        | Normal packing,Individual gift box, PVC box, window box, color box, white box, etc                                  |
| Delivery time  | Within 35 days after the sample and order confirmed                                                                 |
| Payment term   | 30% deposit by T/T in advance and the balance against the copy of B/L $$                                            |
| Shipment       | By sea,by air,by Express and your shipping agent is acceptable                                                      |
| Usage Occasion | Home decor,Wedding Decoration,Wedding Favors,Decoration enhancement,                                                |