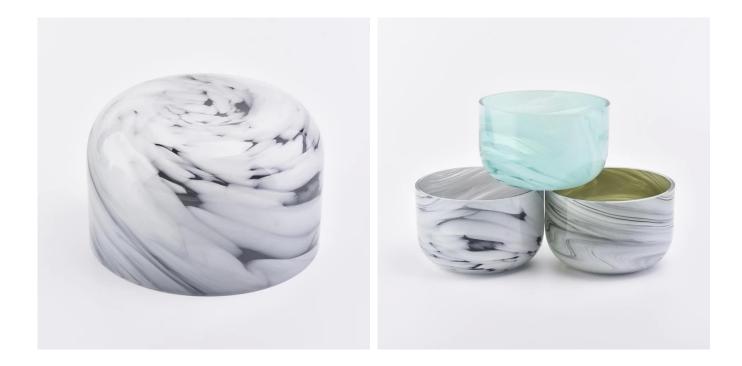

### Marbled candle container 560ml glass candle jar

### **Product Description**

This **glass candle jar** is designed by our professional designers team. It is made from deep processing and kept good quality. It is suitable for home, wedding, party decorations and so on.

| product name   | marbled glass candle jar, green glass container<br>560ml                                                            |
|----------------|---------------------------------------------------------------------------------------------------------------------|
| Sample time    | <ol> <li>5 days if at exist shaped and size of glass</li> <li>15 days if need new shape or size of glass</li> </ol> |
| Measure(mm)    | Top dia: 120mm<br>Bottom dia:70mm<br>Height:75mm<br>Weight: 447g<br>Capacity: 560m                                  |
| Packing        | Normal packing,Individual gift box, PVC box, window box, color box, white box, etc                                  |
| Delivery time  | Within 35 days after the sample and order confirmed                                                                 |
| Payment term   | 30% deposit by T/T in advance and the balance against the copy of B/L $$                                            |
| Shipment       | By sea,by air,by Express and your shipping agent is acceptable                                                      |
| Usage Occasion | Home decor,Wedding Decoration,Wedding Favors,Decoration enhancement,                                                |