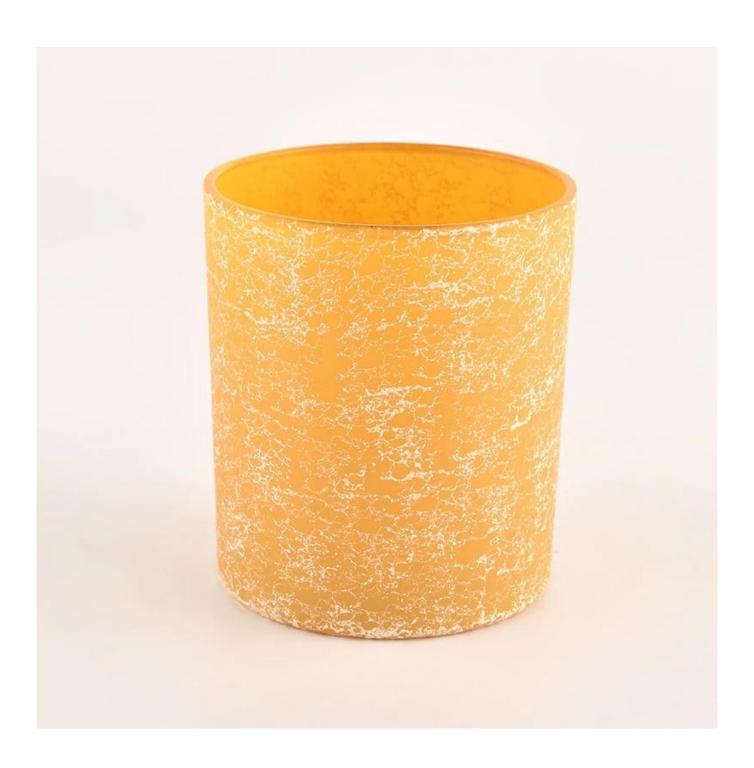

### marble finished 6oz 8oz 10oz 12oz custom glass candle holders

#### **Product Description**

| product name | marble finished 6oz 8oz 10oz 12oz custom glass candle holders                                                       |
|--------------|---------------------------------------------------------------------------------------------------------------------|
| Sample time  | <ol> <li>5 days if at exist shaped and size of glass</li> <li>15 days if need new shape or size of glass</li> </ol> |

| Measure(mm)    | Top dia: 80mm  Bottom dia 74mm  Height 90mm  Weight 298g  Capacity: 312ml  Material: high white glass  Manufacturing: machine made |
|----------------|------------------------------------------------------------------------------------------------------------------------------------|
| Packing        | Normal packing,Individual gift box, PVC box, window box, color box, white box, etc                                                 |
| Delivery time  | Within 35 days after the sample and order confirmed                                                                                |
| Payment term   | 30% deposit by T/T in advance and the balance against the copy of B/L                                                              |
| Shipment       | By sea,by air,by Express and your shipping agent is acceptable                                                                     |
| Usage Occasion | Home decor, Wedding Decoration, Wedding Favors, Decoration enhancement,                                                            |