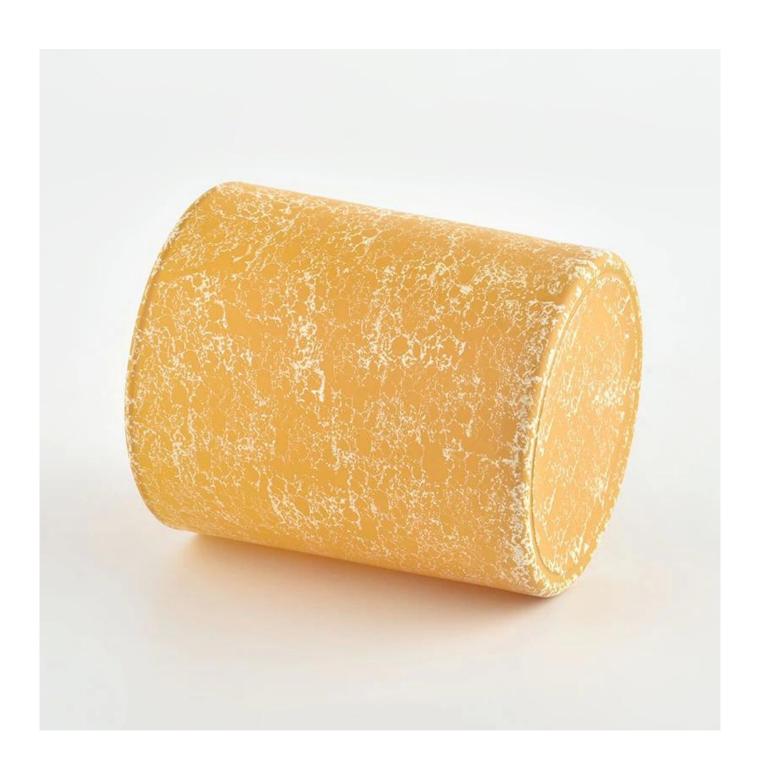

### marble finished 6oz 8oz 10oz 12oz custom glass candle holders

| Measure(mm)    | Top dia: 80mm  Bottom dia 74mm  Height 90mm  Weight 298g  Capacity: 312ml  Material: high white glass  Manufacturing: machine made |
|----------------|------------------------------------------------------------------------------------------------------------------------------------|
| Packing        | Normal packing,Individual gift box, PVC box, window box, color box, white box, etc                                                 |
| Delivery time  | Within 35 days after the sample and order confirmed                                                                                |
| Payment term   | 30% deposit by T/T in advance and the balance against the copy of B/L                                                              |
| Shipment       | By sea,by air,by Express and your shipping agent is acceptable                                                                     |
| Usage Occasion | Home decor, Wedding Decoration, Wedding Favors, Decoration enhancement,                                                            |