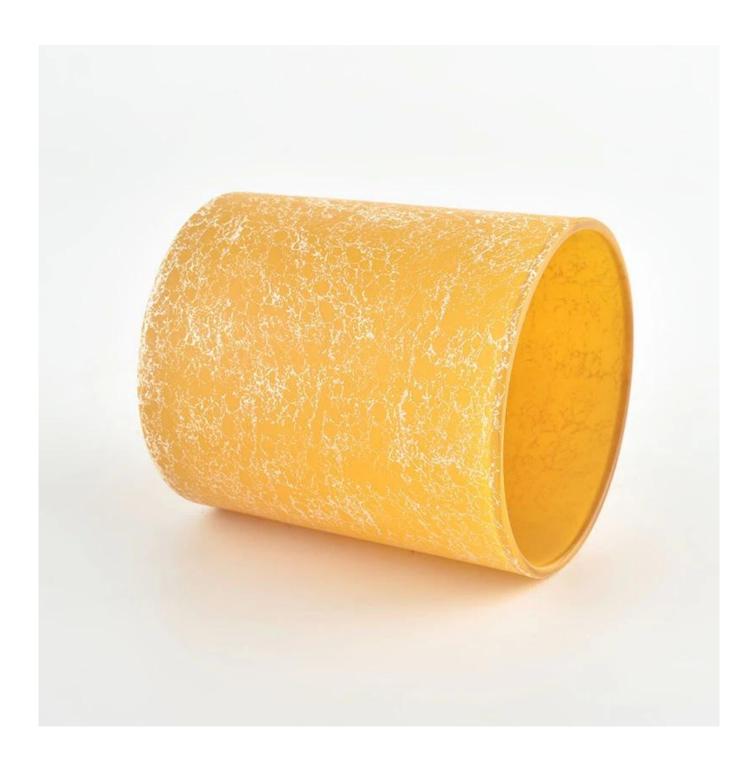

### marble finished 6oz 8oz 10oz 12oz custom glass candle holders

#### **Product Description**

| product name | marble finished 6oz 8oz 10oz 12oz custom glass candle holders                                                       |
|--------------|---------------------------------------------------------------------------------------------------------------------|
| Sample time  | <ol> <li>5 days if at exist shaped and size of glass</li> <li>15 days if need new shape or size of glass</li> </ol> |

| Measure(mm)    | Top dia: 80mm  Bottom dia 74mm  Height 90mm  Weight 298g  Capacity: 312ml  Material: high white glass  Manufacturing: machine made |
|----------------|------------------------------------------------------------------------------------------------------------------------------------|
| Packing        | Normal packing,Individual gift box, PVC box, window box, color box, white box, etc                                                 |
| Delivery time  | Within 35 days after the sample and order confirmed                                                                                |
| Payment term   | 30% deposit by T/T in advance and the balance against the copy of B/L                                                              |
| Shipment       | By sea,by air,by Express and your shipping agent is acceptable                                                                     |
| Usage Occasion | Home decor, Wedding Decoration, Wedding Favors, Decoration enhancement,                                                            |