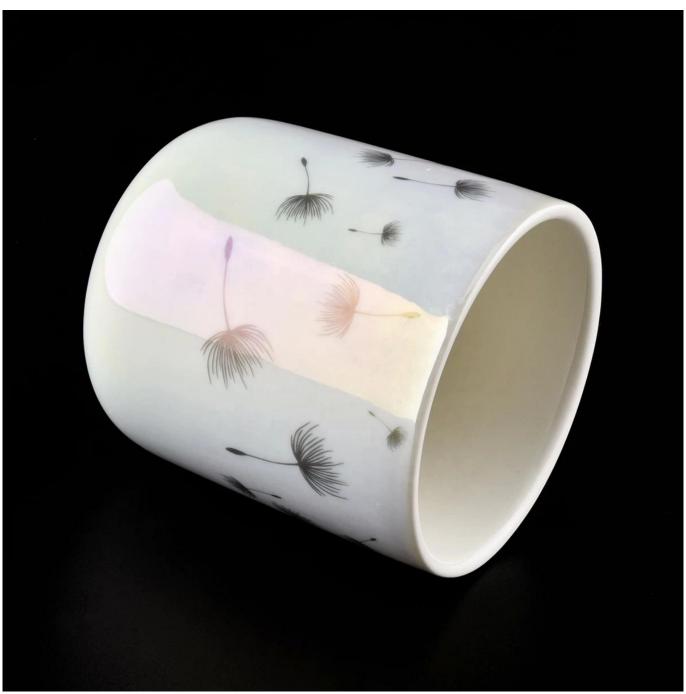

Product Description

Specification

Product name manufacturer luxury empty porcelain custom ceramic candle jars

Size Top dia: 88mm Bottom dia: 84mm Height: 99mm Weight: 312g Capacity: 401ml

Delivery time Within 35 days after the sample and order confirmed