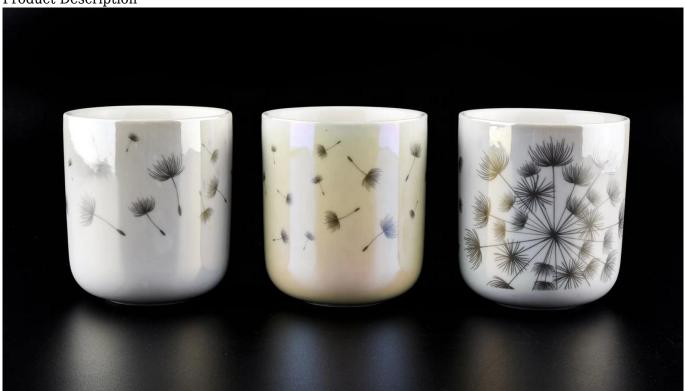

Product Description

Specification

Product name manufacturer luxury empty porcelain custom ceramic candle jars

Size Top dia: 88mm Bottom dia: 84mm Height: 99mm Weight: 312g Capacity: 401ml

Delivery time Within 35 days after the sample and order confirmed