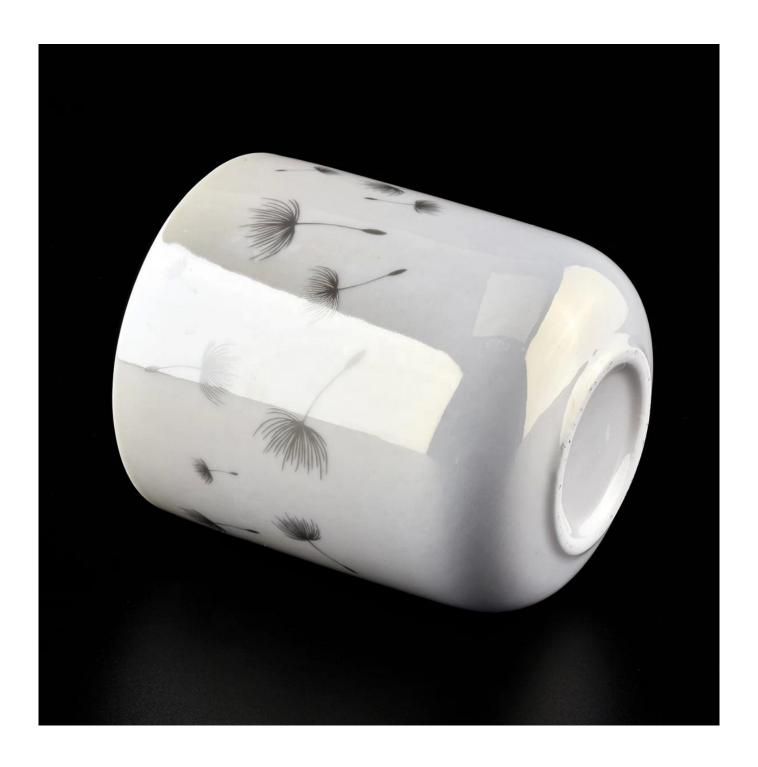

Product Description

Specification

Product name manufacturer luxury empty porcelain custom ceramic candle jars

Size Top dia: 88mm Bottom dia: 84mm Height: 99mm Weight: 312g Capacity: 401ml

Delivery time Within 35 days after the sample and order confirmed