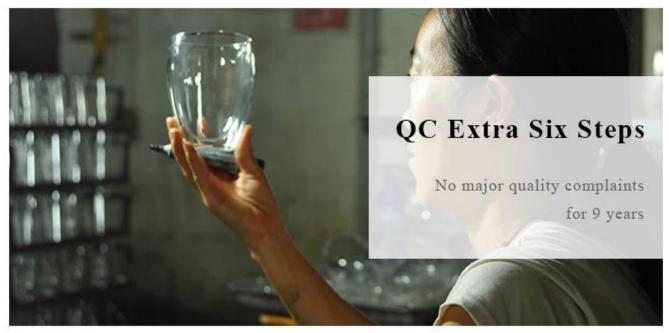

Product Description rious green or percent onents were nechanical, pl truly are. gnibnetsrabn sisylene 21: ndertaken to Worcester TEED-Cold the recently oldeniesus Sabrina Ghayour

Specification

Product name manufacturer empty grey porcelain luxury ceramic candle jars in bulk with plating Size Top dia: 88mm Bottom dia: 88mm Height: 101mm Weight: 381g Capacity: 422ml Delivery time Within 35 days after the sample and order confirmed Why Choose Us