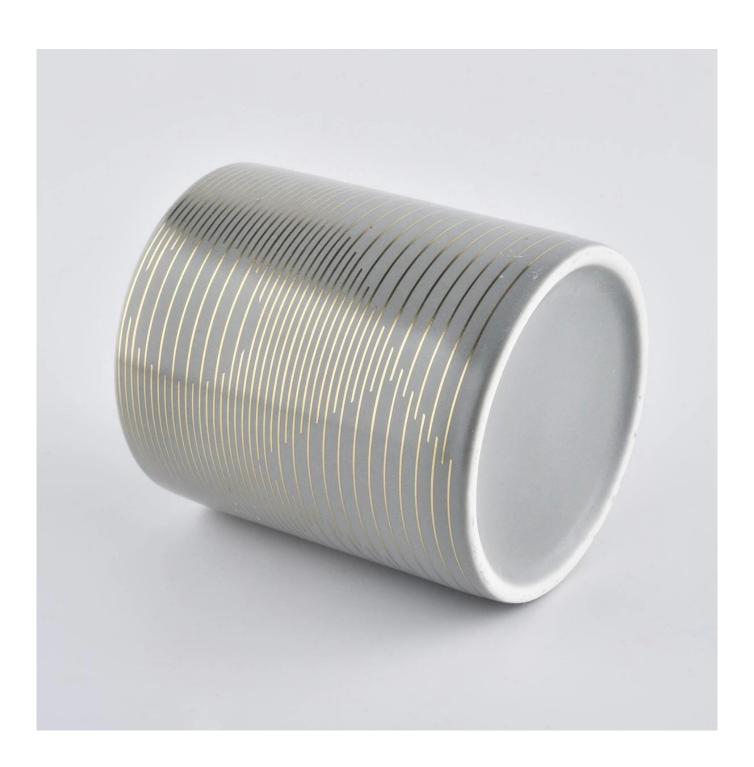

Product Description rious green or percent onents were nechanical, pl truly are. gnibnetsrabn sisylene 21: ndertaken to Worcester TEED-Cold the recently oldeniesus Sabrina Ghayour

Specification

Product name manufacturer empty grey porcelain luxury ceramic candle jars in bulk with plating Size Top dia: 88mm Bottom dia: 88mm Height: 101mm Weight: 381g Capacity: 422ml Delivery time Within 35 days after the sample and order confirmed Why Choose Us