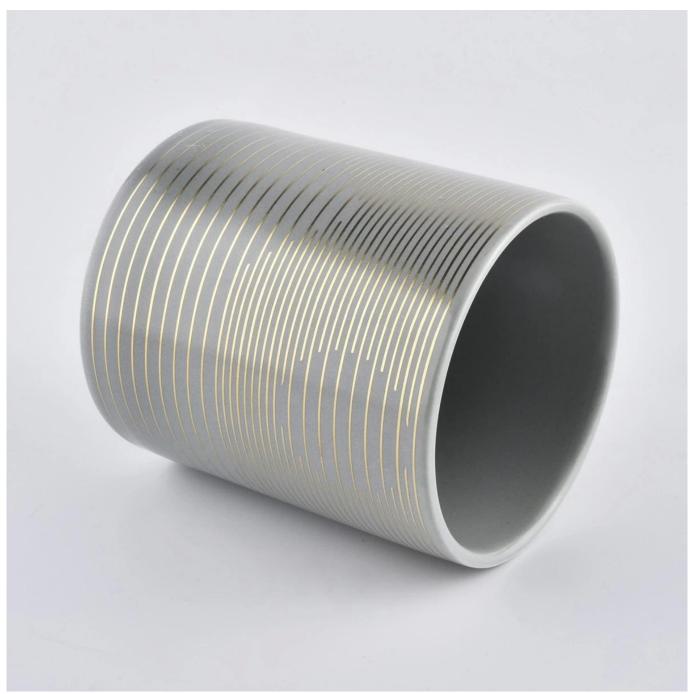

Product Description rious green or percent onents were nechanical, pl truly are. gnibnetsrabn sisylene 21: ndertaken to Worcester TEED-Cold the recently oldeniesus Sabrina Ghayour

Specification

Product name manufacturer empty grey porcelain luxury ceramic candle jars in bulk with plating Size Top dia: 88mm Bottom dia: 88mm Height: 101mm Weight: 381g Capacity: 422ml Delivery time Within 35 days after the sample and order confirmed Why Choose Us