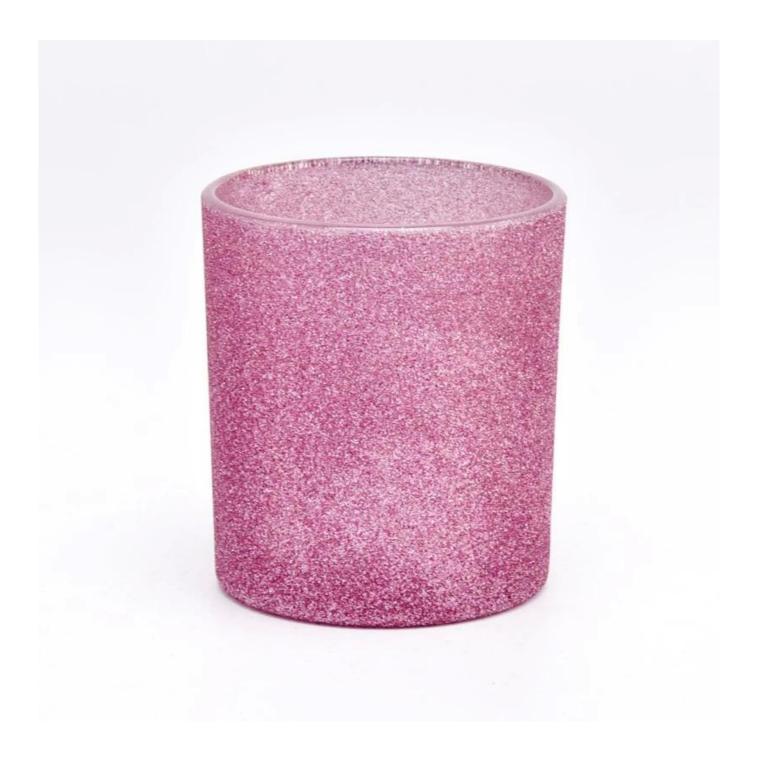

### luxury pink glass vessel for candles 8 oz

### **Product Description**

This glass candle jar comes with a pink luxury finishing, 8 oz wax capacity is a popular size for you to used as a candle holder. It is beautiful and practical.

Candle accessaries