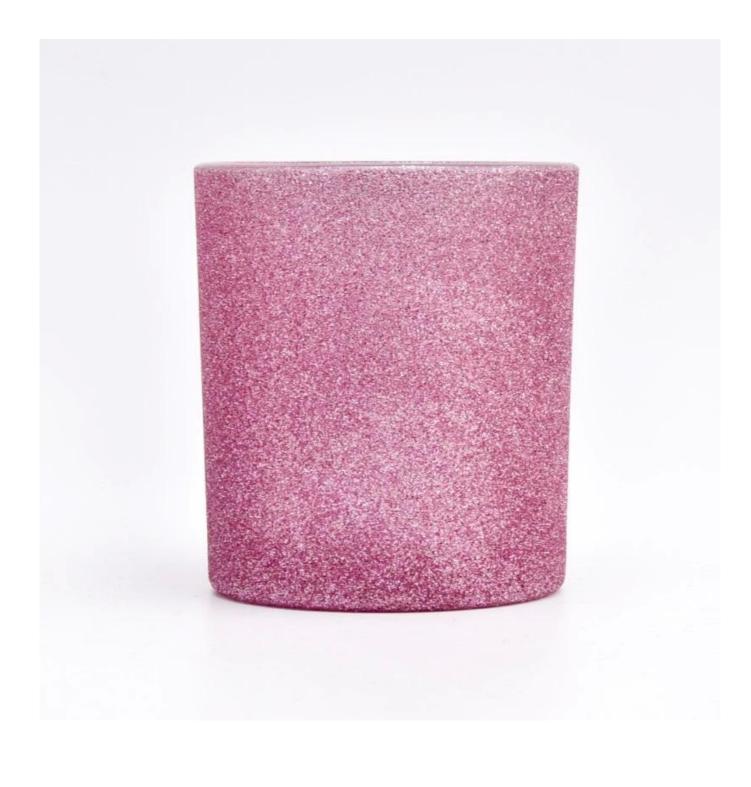

### luxury pink glass vessel for candles 8 oz

### **Product Description**

This glass candle jar comes with a pink luxury finishing, 8 oz wax capacity is a popular size for you to used as a candle holder. It is beautiful and practical.

Candle accessaries