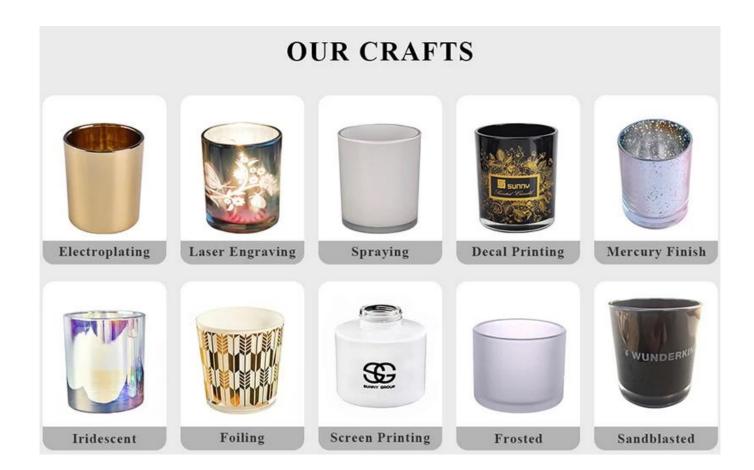

### luxury pink glass vessel for candles 8 oz

### **Product Description**

This glass candle jar comes with a pink luxury finishing, 8 oz wax capacity is a popular size for you to used as a candle holder. It is beautiful and practical.











Candle accessaries





Factory

## **FACTORY**



There are about 20000 square meters in our factory which was built in 1992 year;





Superior quality and high efficiency can be guranteed.

### **Process Crafts**

## **PROCESS CRAFTS**



1. Raw Material



2. Melting



3. Cutting



4. Filling



5. Molding



6. Polishing



7. Annealing



8. Inspecting



9. Packing



### **Packing & Shipping**

### **Different From The Peer**



Own professional shipping company (Shenzhen Sunny Worldwide logistics) 20+ years freight history and WCA members.

# **PACKING**



We have Normal packing, PVC box Window box,carton box,pallet Color box, White box,ect.



of course,we can customize Individual gift box for you.





**Show room and Trade show** 

## SAMPLE ROOM









## **EXHIBITION**

We have taken part in various exhibitions since 2002 year, like Shanghai, London, Las Vegas, Hongkong show.









### Certifications

## CERTIFICATES













### **Favorable reception**





#### 1) Can you combine many items assorted in one container in my first order?

Yes, we can. But the quantity of each ordered item should reach our MOQ.

#### 2) If any quality p