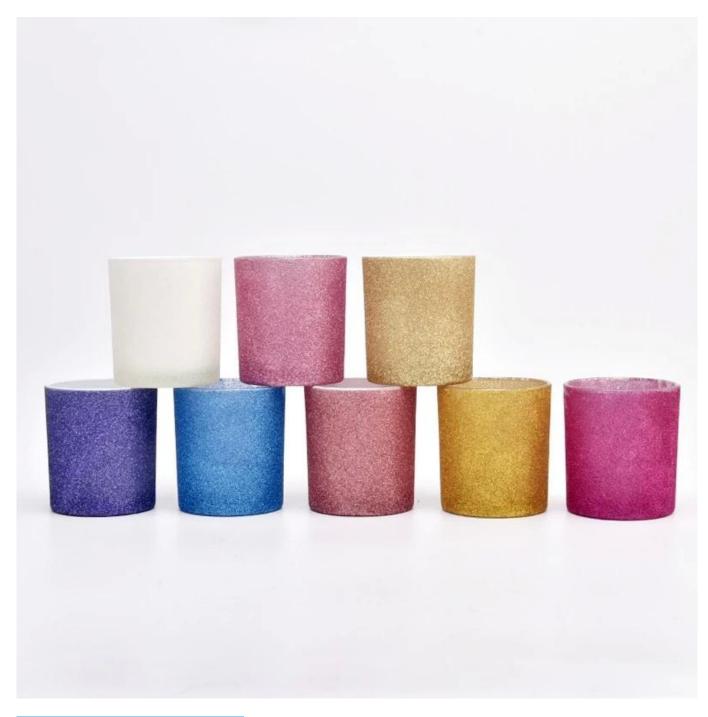

### luxury pink glass vessel for candles 8 oz

### **Product Description**

This glass candle jar comes with a pink luxury finishing, 8 oz wax capacity is a popular size for you to used as a candle holder. It is beautiful and practical.

Candle accessaries