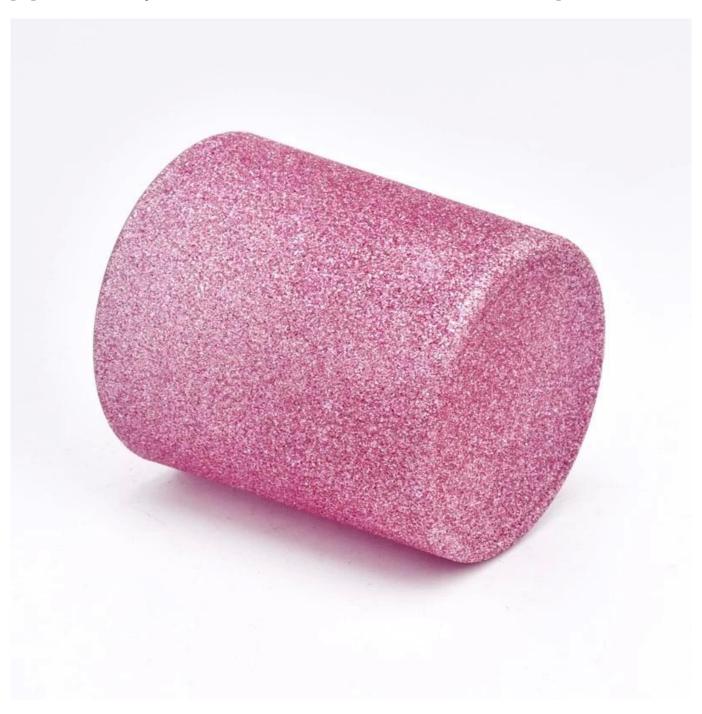

### luxury pink glass vessel for candles 8 oz

### **Product Description**

This glass candle jar comes with a pink luxury finishing, 8 oz wax capacity is a popular size for you to used as a candle holder. It is beautiful and practical.

Candle accessaries