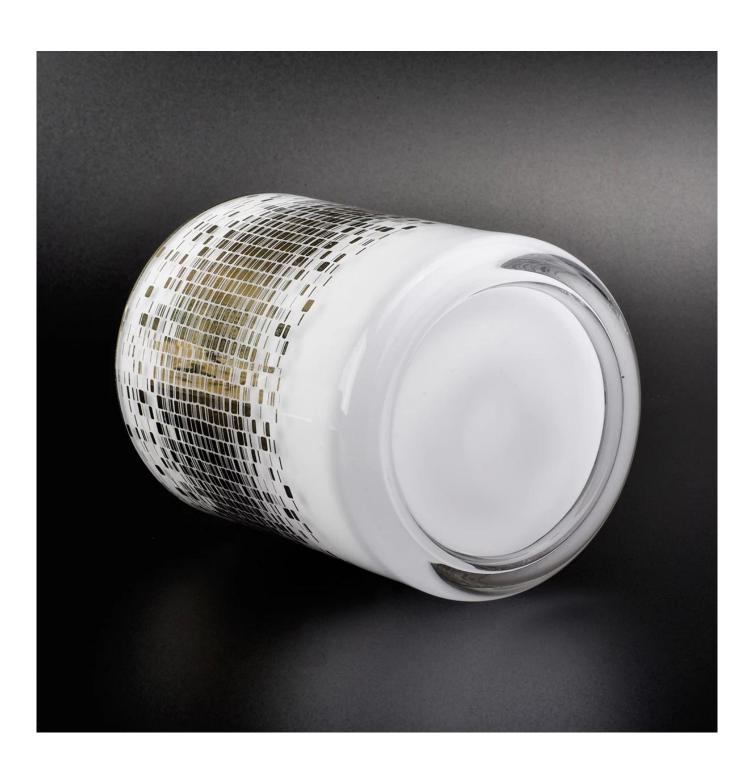

luxury glass container for candle making, glass candle jars candle holder

## **Product Description**

| Product name   | luxury glass container for candle making, glass candle jars candle holder                    |  |  |
|----------------|----------------------------------------------------------------------------------------------|--|--|
| Specification  | Top dia: 88mm Bottom dia: 83mm Height: 100mm Weight: 390g Capacity: 395ml                    |  |  |
| Sample time    | 5 days if at exist shaped and size of glass     1. 5 days if need new shape or size of glass |  |  |
| Packing        | Normal packing,Individual gift box, PVC box, window box, color box, white box, etc           |  |  |
| Delivery time  | Within 35 days after the sample and order confirmed                                          |  |  |
| Payment term   | 30% deposit by T/T in advance and the balance against the copy of B/L                        |  |  |
| Shipment       | By sea,by air,by Express and your shipping agent is acceptable                               |  |  |
| Usage Occasion | Home decor, Wedding Decoration, Wedding Favors, Decoration enhancement,                      |  |  |