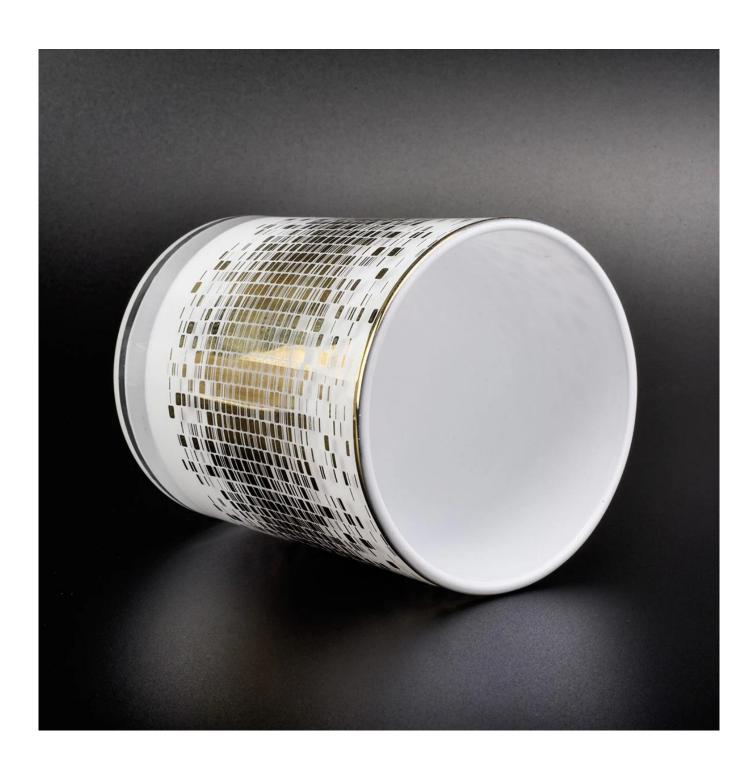

luxury glass container for candle making, glass candle jars candle holder

## **Product Description**

| Product name   | luxury glass container for candle making, glass candle jars candle holder                    |  |  |
|----------------|----------------------------------------------------------------------------------------------|--|--|
| Specification  | Top dia: 88mm Bottom dia: 83mm Height: 100mm Weight: 390g Capacity: 395ml                    |  |  |
| Sample time    | 5 days if at exist shaped and size of glass     1. 5 days if need new shape or size of glass |  |  |
| Packing        | Normal packing,Individual gift box, PVC box, window box, color box, white box, etc           |  |  |
| Delivery time  | Within 35 days after the sample and order confirmed                                          |  |  |
| Payment term   | 30% deposit by T/T in advance and the balance against the copy of B/L                        |  |  |
| Shipment       | By sea,by air,by Express and your shipping agent is acceptable                               |  |  |
| Usage Occasion | Home decor, Wedding Decoration, Wedding Favors, Decoration enhancement,                      |  |  |