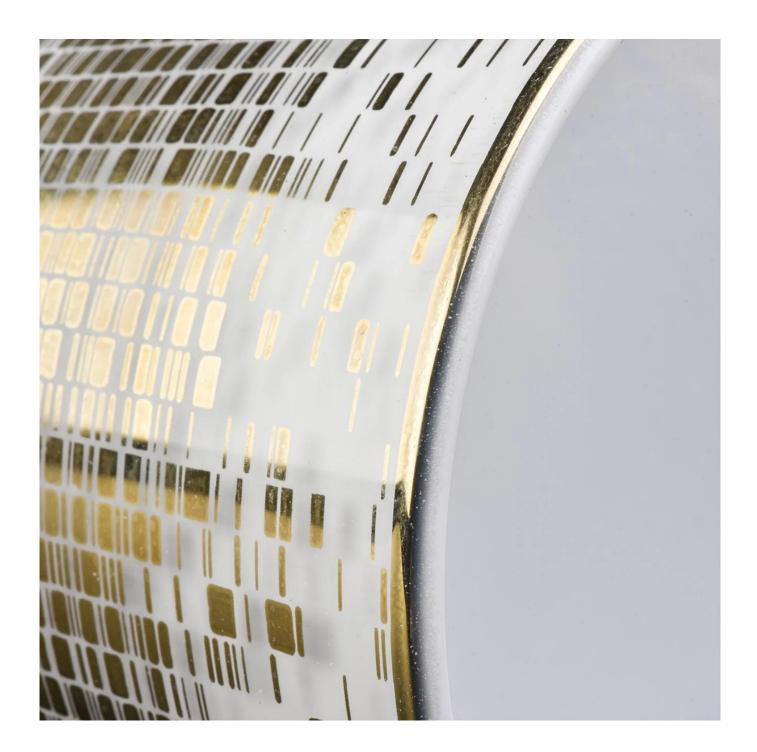

luxury glass container for candle making, glass candle jars candle holder

## **Product Description**

| Product name   | luxury glass container for candle making, glass candle jars candle holder                    |  |  |
|----------------|----------------------------------------------------------------------------------------------|--|--|
| Specification  | Top dia: 88mm Bottom dia: 83mm Height: 100mm Weight: 390g Capacity: 395ml                    |  |  |
| Sample time    | 5 days if at exist shaped and size of glass     1. 5 days if need new shape or size of glass |  |  |
| Packing        | Normal packing,Individual gift box, PVC box, window box, color box, white box, etc           |  |  |
| Delivery time  | Within 35 days after the sample and order confirmed                                          |  |  |
| Payment term   | 30% deposit by T/T in advance and the balance against the copy of B/L                        |  |  |
| Shipment       | By sea,by air,by Express and your shipping agent is acceptable                               |  |  |
| Usage Occasion | Home decor, Wedding Decoration, Wedding Favors, Decoration enhancement,                      |  |  |