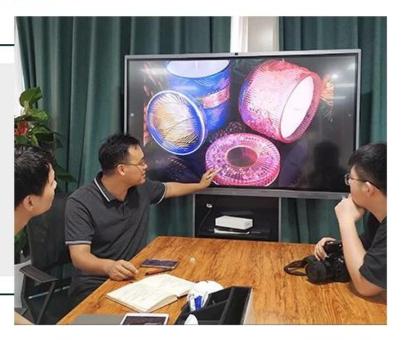

luxury glass container for candle making, glass candle jars candle holder



# Achieve Customers' Ideas

get your ideas becoming creative fragrance products and

sell them very well

# Award-winning Design Team

won the trust of many upscale brands





# Excellent After-service

problem solved within 24 hours

## **Product Description**

| Product name   | luxury glass container for candle making, glass candle jars candle holder                    |  |  |
|----------------|----------------------------------------------------------------------------------------------|--|--|
| Specification  | Top dia: 88mm Bottom dia: 83mm Height: 100mm Weight: 390g Capacity: 395ml                    |  |  |
| Sample time    | 5 days if at exist shaped and size of glass     1. 5 days if need new shape or size of glass |  |  |
| Packing        | Normal packing,Individual gift box, PVC box, window box, color box, white box, etc           |  |  |
| Delivery time  | Within 35 days after the sample and order confirmed