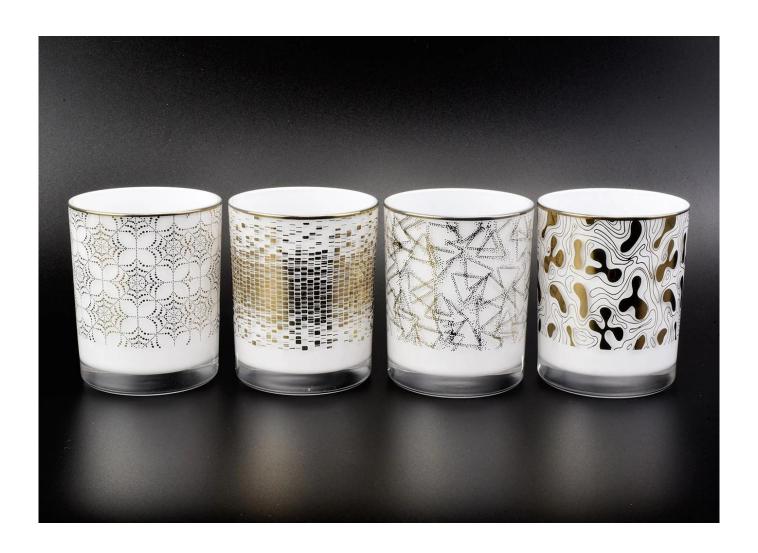

luxury glass container for candle making, glass candle jars candle holder

## **Product Description**

| Product name   | luxury glass container for candle making, glass candle jars candle holder                    |  |  |
|----------------|----------------------------------------------------------------------------------------------|--|--|
| Specification  | Top dia: 88mm Bottom dia: 83mm Height: 100mm Weight: 390g Capacity: 395ml                    |  |  |
| Sample time    | 5 days if at exist shaped and size of glass     1. 5 days if need new shape or size of glass |  |  |
| Packing        | Normal packing,Individual gift box, PVC box, window box, color box, white box, etc           |  |  |
| Delivery time  | Within 35 days after the sample and order confirmed                                          |  |  |
| Payment term   | 30% deposit by T/T in advance and the balance against the copy of B/L                        |  |  |
| Shipment       | By sea,by air,by Express and your shipping agent is acceptable                               |  |  |
| Usage Occasion | Home decor, Wedding Decoration, Wedding Favors, Decoration enhancement,                      |  |  |