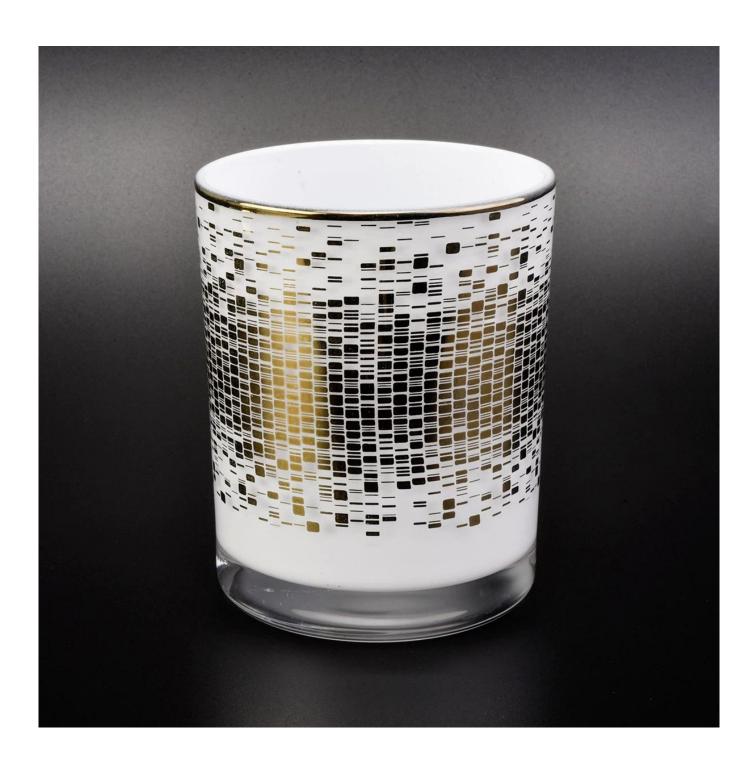

luxury glass container for candle making, glass candle jars candle holder

## **Product Description**

| Product name   | luxury glass container for candle making, glass candle jars candle holder                    |  |  |
|----------------|----------------------------------------------------------------------------------------------|--|--|
| Specification  | Top dia: 88mm Bottom dia: 83mm Height: 100mm Weight: 390g Capacity: 395ml                    |  |  |
| Sample time    | 5 days if at exist shaped and size of glass     1. 5 days if need new shape or size of glass |  |  |
| Packing        | Normal packing,Individual gift box, PVC box, window box, color box, white box, etc           |  |  |
| Delivery time  | Within 35 days after the sample and order confirmed                                          |  |  |
| Payment term   | 30% deposit by T/T in advance and the balance against the copy of B/L                        |  |  |
| Shipment       | By sea,by air,by Express and your shipping agent is acceptable                               |  |  |
| Usage Occasion | Home decor, Wedding Decoration, Wedding Favors, Decoration enhancement,                      |  |  |