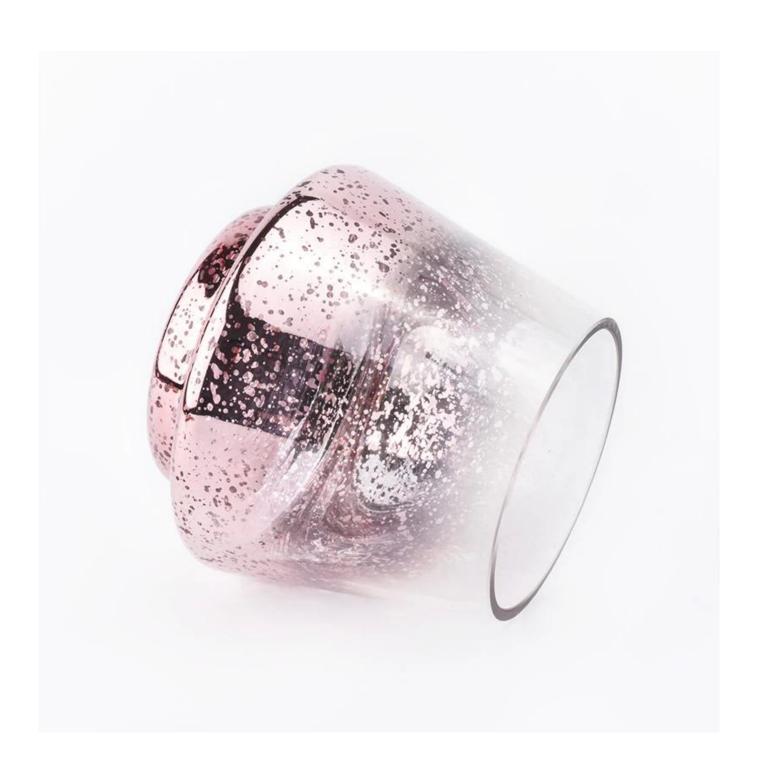

## luxury glass candle jars for home decoration

#### **Product Description**

This **candle holder** is designed by our professional designers team. It is made from deep processing and kept good quality. It is suitable for home, wedding, party decorations and so on.

| Product name   | luxury glass candle jars for home decoration                                                                                        |
|----------------|-------------------------------------------------------------------------------------------------------------------------------------|
| Sample time    | <ol> <li>5 days if at exist shaped and size of glass</li> <li>15 days if need new shape or size of glass</li> </ol>                 |
|                | Top dia: 75mm Bottom dia: 70mm Height: 92mm Max dia:104mm Weight: 250g Capacity: 435ml luxury glass candle jars for home decoration |
| Packing        | Normal packing,Individual gift box, PVC box, window box, color box, white box, etc                                                  |
| Delivery time  | Within 35 days after the sample and order confirmed                                                                                 |
| Payment term   | 30% deposit by T/T in advance and the balance against the copy of B/L                                                               |
| Shipment       | By sea,by air,by Express and your shipping agent is acceptable                                                                      |
| Usage Occasion | Home decor, Wedding Decoration, Wedding Favors, Decoration enhancement,                                                             |