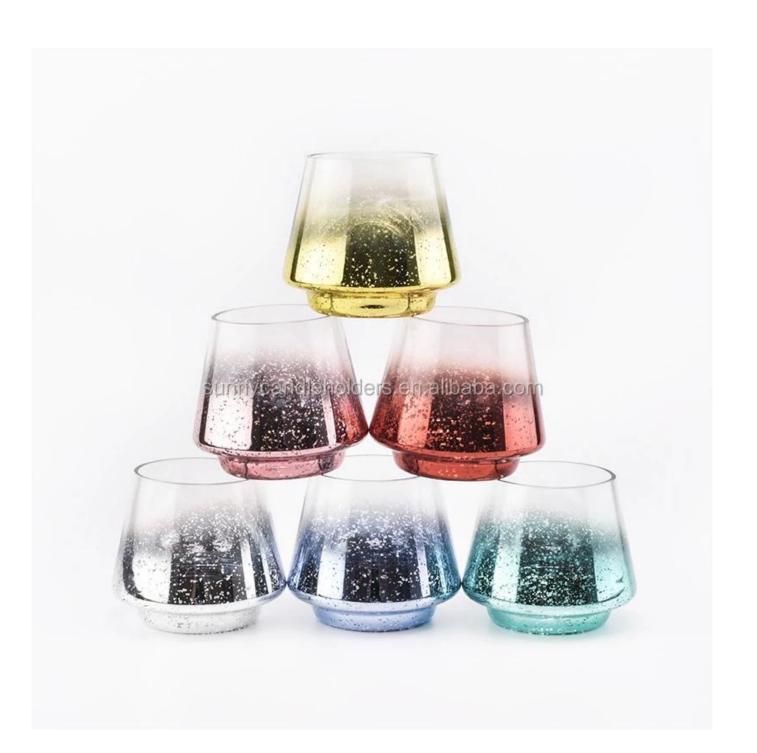

#### **Product Description**

This **candle holder** is designed by our professional designers team. It is made from deep processing and kept good quality. It is suitable for home, wedding, party decorations and so on.

| Product name   | luxury glass candle jars for home decoration                                                                                        |
|----------------|-------------------------------------------------------------------------------------------------------------------------------------|
| Sample time    | <ol> <li>5 days if at exist shaped and size of glass</li> <li>15 days if need new shape or size of glass</li> </ol>                 |
|                | Top dia: 75mm Bottom dia: 70mm Height: 92mm Max dia:104mm Weight: 250g Capacity: 435ml luxury glass candle jars for home decoration |
| Packing        | Normal packing,Individual gift box, PVC box, window box, color box, white box, etc                                                  |
| Delivery time  | Within 35 days after the sample and order confirmed                                                                                 |
| Payment term   | 30% deposit by T/T in advance and the balance against the copy of B/L                                                               |
| Shipment       | By sea,by air,by Express and your shipping agent is acceptable                                                                      |
| Usage Occasion | Home decor, Wedding Decoration, Wedding Favors, Decoration enhancement,                                                             |