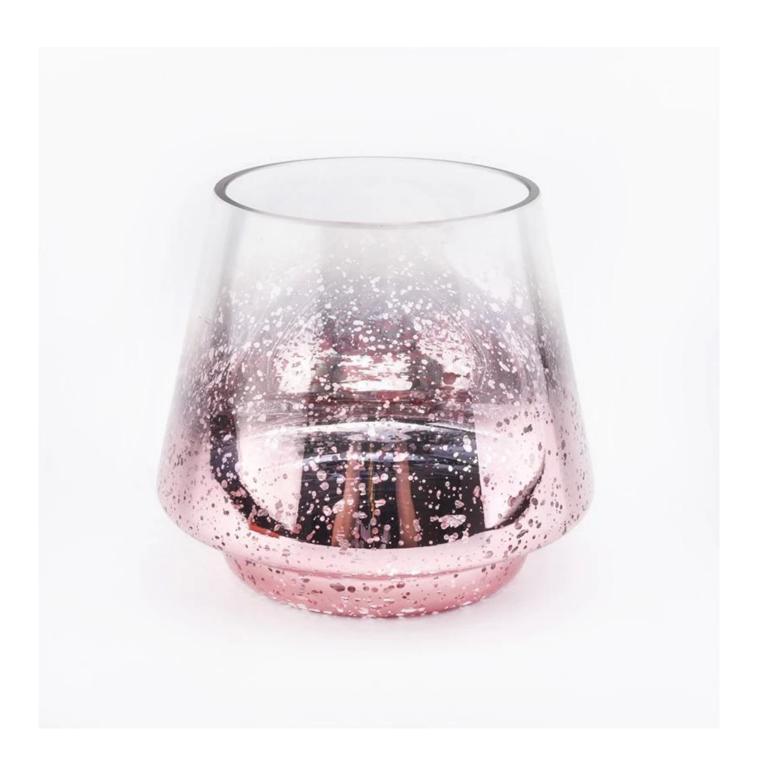

## luxury glass candle jars for home decoration

#### **Product Description**

This **candle holder** is designed by our professional designers team. It is made from deep processing and kept good quality. It is suitable for home, wedding, party decorations and so on.

| Product name   | luxury glass candle jars for home decoration                                                                                        |
|----------------|-------------------------------------------------------------------------------------------------------------------------------------|
| Sample time    | <ol> <li>5 days if at exist shaped and size of glass</li> <li>15 days if need new shape or size of glass</li> </ol>                 |
|                | Top dia: 75mm Bottom dia: 70mm Height: 92mm Max dia:104mm Weight: 250g Capacity: 435ml luxury glass candle jars for home decoration |
| Packing        | Normal packing,Individual gift box, PVC box, window box, color box, white box, etc                                                  |
| Delivery time  | Within 35 days after the sample and order confirmed                                                                                 |
| Payment term   | 30% deposit by T/T in advance and the balance against the copy of B/L                                                               |
| Shipment       | By sea,by air,by Express and your shipping agent is acceptable                                                                      |
| Usage Occasion | Home decor, Wedding Decoration, Wedding Favors, Decoration enhancement,                                                             |