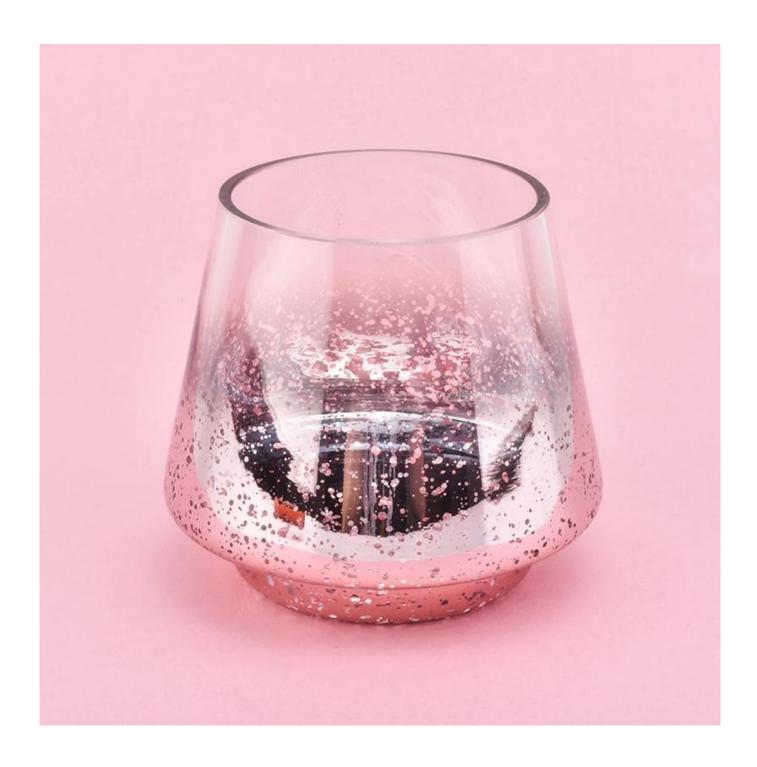

#### **Product Description**

This **candle holder** is designed by our professional designers team. It is made from deep processing and kept good quality. It is suitable for home, wedding, party decorations and so on.

| Product name   | luxury glass candle jars for home decoration                                                                                        |
|----------------|-------------------------------------------------------------------------------------------------------------------------------------|
| Sample time    | <ol> <li>5 days if at exist shaped and size of glass</li> <li>15 days if need new shape or size of glass</li> </ol>                 |
|                | Top dia: 75mm Bottom dia: 70mm Height: 92mm Max dia:104mm Weight: 250g Capacity: 435ml luxury glass candle jars for home decoration |
| Packing        | Normal packing,Individual gift box, PVC box, window box, color box, white box, etc                                                  |
| Delivery time  | Within 35 days after the sample and order confirmed                                                                                 |
| Payment term   | 30% deposit by T/T in advance and the balance against the copy of B/L                                                               |
| Shipment       | By sea,by air,by Express and your shipping agent is acceptable                                                                      |
| Usage Occasion | Home decor, Wedding Decoration, Wedding Favors, Decoration enhancement,                                                             |