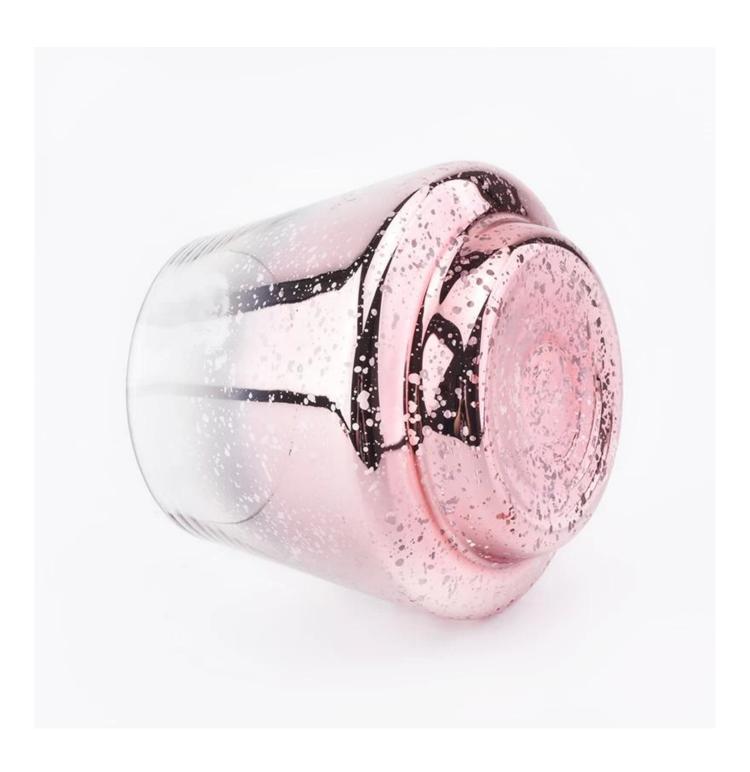

## luxury glass candle jars for home decoration

#### **Product Description**

This **candle holder** is designed by our professional designers team. It is made from deep processing and kept good quality. It is suitable for home, wedding, party decorations and so on.

| Product name   | luxury glass candle jars for home decoration                                                                                        |
|----------------|-------------------------------------------------------------------------------------------------------------------------------------|
| Sample time    | <ol> <li>5 days if at exist shaped and size of glass</li> <li>15 days if need new shape or size of glass</li> </ol>                 |
|                | Top dia: 75mm Bottom dia: 70mm Height: 92mm Max dia:104mm Weight: 250g Capacity: 435ml luxury glass candle jars for home decoration |
| Packing        | Normal packing,Individual gift box, PVC box, window box, color box, white box, etc                                                  |
| Delivery time  | Within 35 days after the sample and order confirmed                                                                                 |
| Payment term   | 30% deposit by T/T in advance and the balance against the copy of B/L                                                               |
| Shipment       | By sea,by air,by Express and your shipping agent is acceptable                                                                      |
| Usage Occasion | Home decor, Wedding Decoration, Wedding Favors, Decoration enhancement,                                                             |