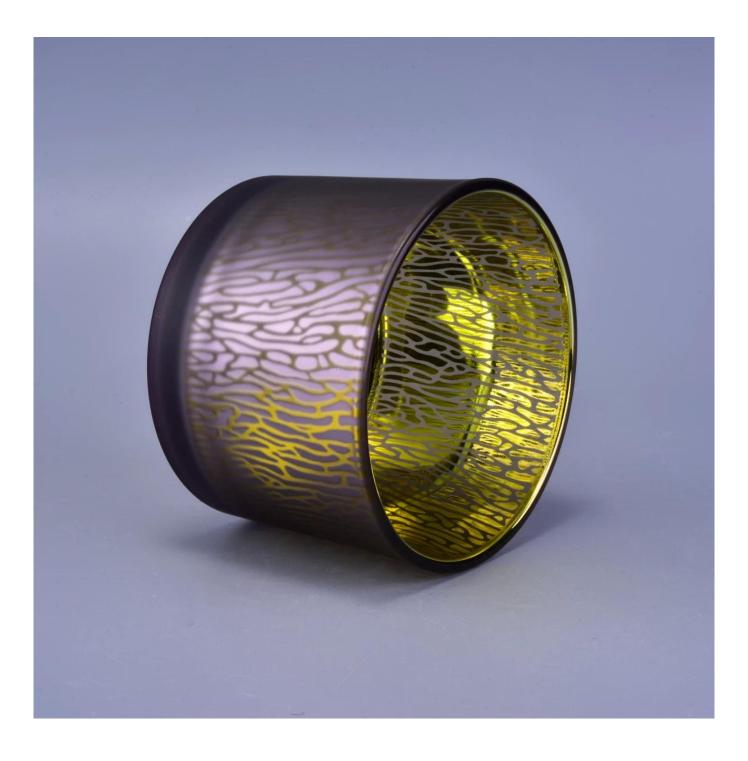

#### **Product Description**

| Product name | luxury glass candle holder for home decor, decorative glass candle<br>jar with laser pattern |
|--------------|----------------------------------------------------------------------------------------------|
|--------------|----------------------------------------------------------------------------------------------|

| Specification  | Top dia: 110mm<br>Bottom dia:102mm<br>Height: 80mm<br>Capacity: 500ml                                               |
|----------------|---------------------------------------------------------------------------------------------------------------------|
| Sample time    | <ol> <li>5 days if at exist shaped and size of glass</li> <li>15 days if need new shape or size of glass</li> </ol> |
| Packing        | Normal packing, Individual gift box, PVC box, window box, color box, white box, etc                                 |
| Delivery time  | Within 35 days after the sample and order confirmed                                                                 |
| Payment term   | 30% deposit by T/T in advance and the balance against the copy of B/L                                               |
| Shipment       | By sea,by air,by Express and your shipping agent is acceptable                                                      |
| Usage Occasion | Home decor,Wedding Decoration,Wedding Favors,Decoration enhancement,                                                |