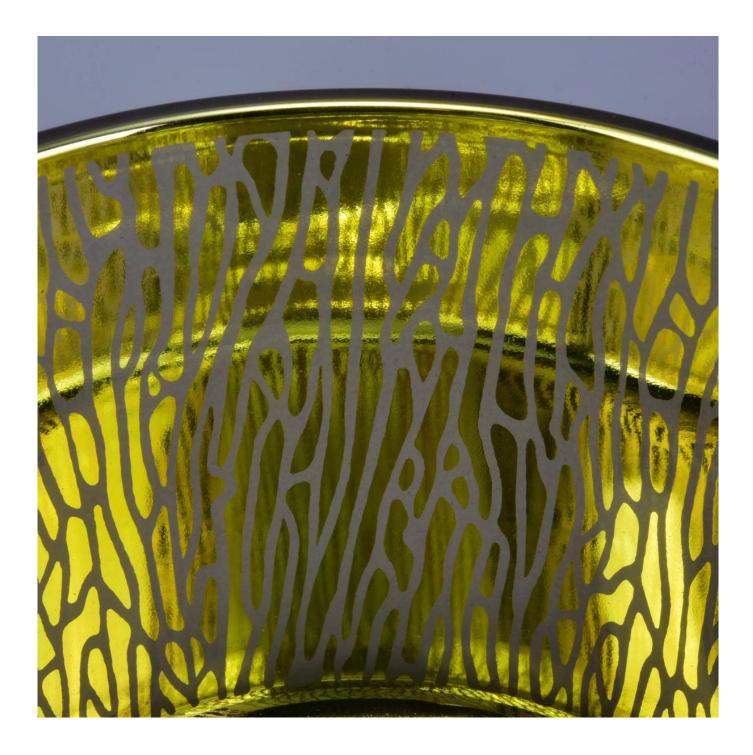

#### **Product Description**

| Product name | luxury glass candle holder for home decor, decorative glass candle<br>jar with laser pattern |
|--------------|----------------------------------------------------------------------------------------------|
|--------------|----------------------------------------------------------------------------------------------|

| Specification  | Top dia: 110mm<br>Bottom dia:102mm<br>Height: 80mm<br>Capacity: 500ml                                               |
|----------------|---------------------------------------------------------------------------------------------------------------------|
| Sample time    | <ol> <li>5 days if at exist shaped and size of glass</li> <li>15 days if need new shape or size of glass</li> </ol> |
| Packing        | Normal packing, Individual gift box, PVC box, window box, color box, white box, etc                                 |
| Delivery time  | Within 35 days after the sample and order confirmed                                                                 |
| Payment term   | 30% deposit by T/T in advance and the balance against the copy of B/L                                               |
| Shipment       | By sea,by air,by Express and your shipping agent is acceptable                                                      |
| Usage Occasion | Home decor,Wedding Decoration,Wedding Favors,Decoration enhancement,                                                |