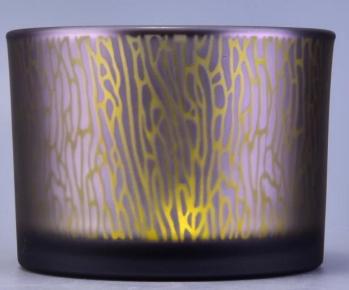

#### **Product Description**

| Product name | luxury glass candle holder for home decor, decorative glass candle<br>jar with laser pattern |
|--------------|----------------------------------------------------------------------------------------------|
|--------------|----------------------------------------------------------------------------------------------|

| Specification  | Top dia: 110mm<br>Bottom dia:102mm<br>Height: 80mm<br>Capacity: 500ml                                               |
|----------------|---------------------------------------------------------------------------------------------------------------------|
| Sample time    | <ol> <li>5 days if at exist shaped and size of glass</li> <li>15 days if need new shape or size of glass</li> </ol> |
| Packing        | Normal packing, Individual gift box, PVC box, window box, color box, white box, etc                                 |
| Delivery time  | Within 35 days after the sample and order confirmed                                                                 |
| Payment term   | 30% deposit by T/T in advance and the balance against the copy of B/L                                               |
| Shipment       | By sea,by air,by Express and your shipping agent is acceptable                                                      |
| Usage Occasion | Home decor,Wedding Decoration,Wedding Favors,Decoration enhancement,                                                |