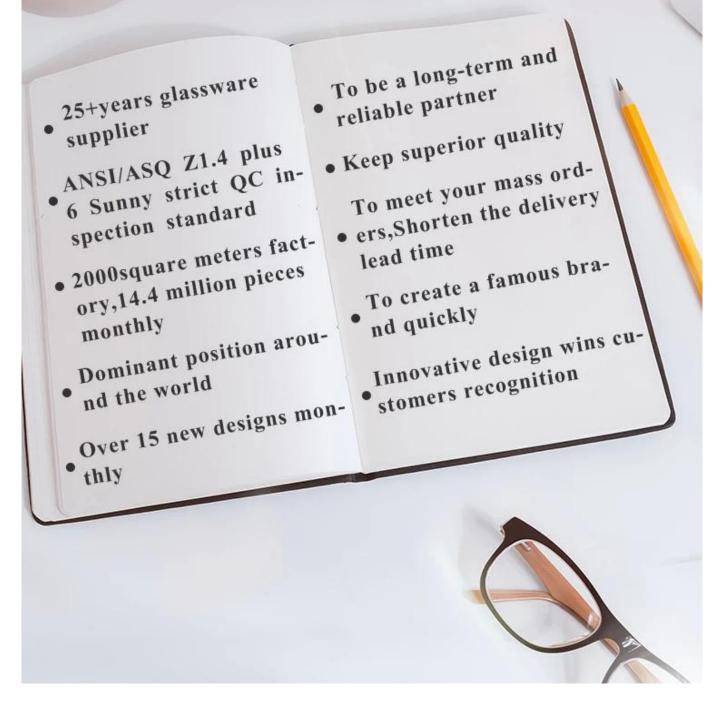

## About us

# **Advantages & Benefits**



#### **Product Description**

| Product name | luxury glass candle holder for home decor, decorative glass candle<br>jar with laser pattern |
|--------------|----------------------------------------------------------------------------------------------|
|--------------|----------------------------------------------------------------------------------------------|

| Specification  | Top dia: 110mm<br>Bottom dia:102mm<br>Height: 80mm<br>Capacity: 500ml                                               |
|----------------|---------------------------------------------------------------------------------------------------------------------|
| Sample time    | <ol> <li>5 days if at exist shaped and size of glass</li> <li>15 days if need new shape or size of glass</li> </ol> |
| Packing        | N