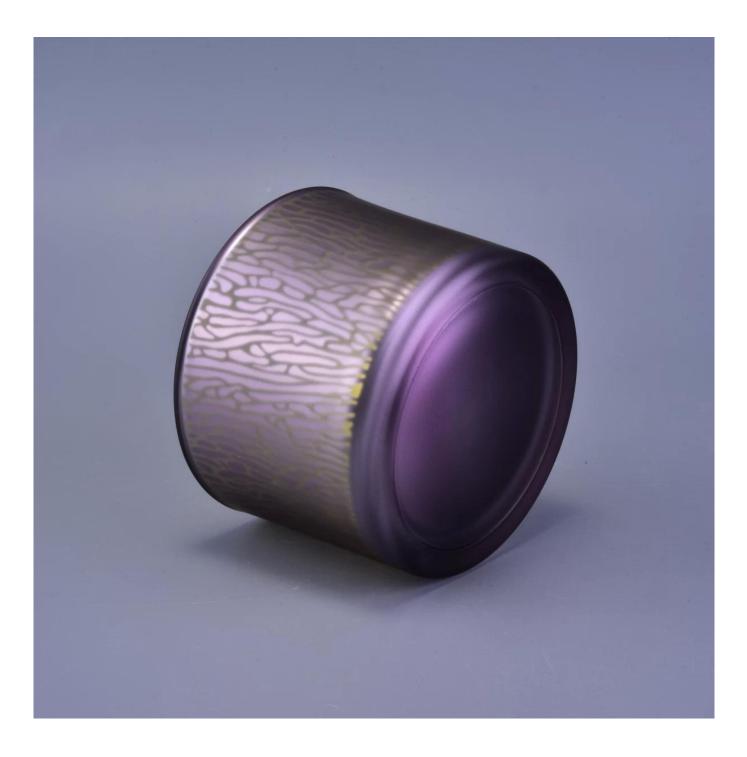

#### **Product Description**

| Product name | luxury glass candle holder for home decor, decorative glass candle<br>jar with laser pattern |
|--------------|----------------------------------------------------------------------------------------------|
|--------------|----------------------------------------------------------------------------------------------|

| Specification  | Top dia: 110mm<br>Bottom dia:102mm<br>Height: 80mm<br>Capacity: 500ml                                               |
|----------------|---------------------------------------------------------------------------------------------------------------------|
| Sample time    | <ol> <li>5 days if at exist shaped and size of glass</li> <li>15 days if need new shape or size of glass</li> </ol> |
| Packing        | Normal packing, Individual gift box, PVC box, window box, color box, white box, etc                                 |
| Delivery time  | Within 35 days after the sample and order confirmed                                                                 |
| Payment term   | 30% deposit by T/T in advance and the balance against the copy of B/L                                               |
| Shipment       | By sea,by air,by Express and your shipping agent is acceptable                                                      |
| Usage Occasion | Home decor,Wedding Decoration,Wedding Favors,Decoration enhancement,                                                |