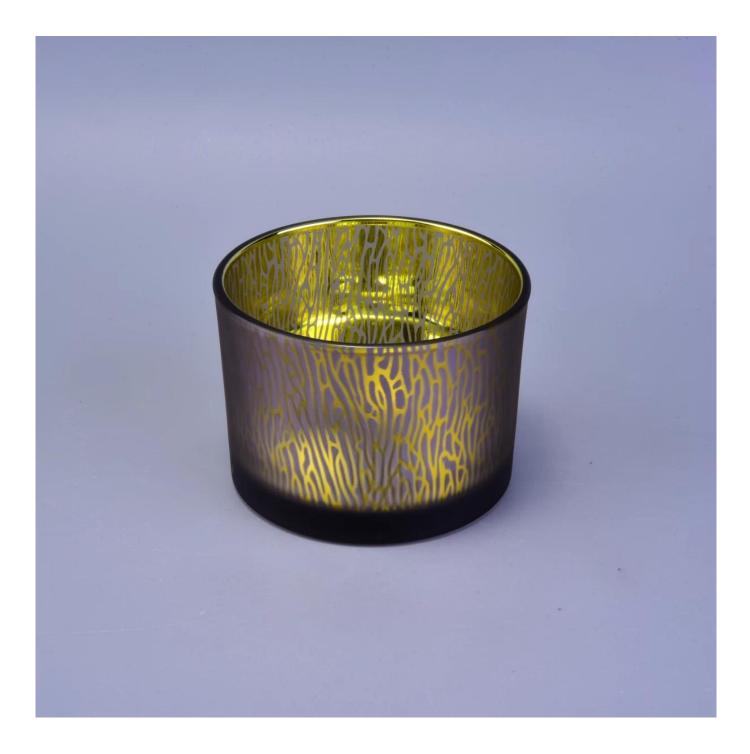

#### **Product Description**

| Product name | luxury glass candle holder for home decor, decorative glass candle<br>jar with laser pattern |
|--------------|----------------------------------------------------------------------------------------------|
|--------------|----------------------------------------------------------------------------------------------|

| Specification  | Top dia: 110mm<br>Bottom dia:102mm<br>Height: 80mm<br>Capacity: 500ml                                               |
|----------------|---------------------------------------------------------------------------------------------------------------------|
| Sample time    | <ol> <li>5 days if at exist shaped and size of glass</li> <li>15 days if need new shape or size of glass</li> </ol> |
| Packing        | Normal packing, Individual gift box, PVC box, window box, color box, white box, etc                                 |
| Delivery time  | Within 35 days after the sample and order confirmed                                                                 |
| Payment term   | 30% deposit by T/T in advance and the balance against the copy of B/L                                               |
| Shipment       | By sea,by air,by Express and your shipping agent is acceptable                                                      |
| Usage Occasion | Home decor,Wedding Decoration,Wedding Favors,Decoration enhancement,                                                |