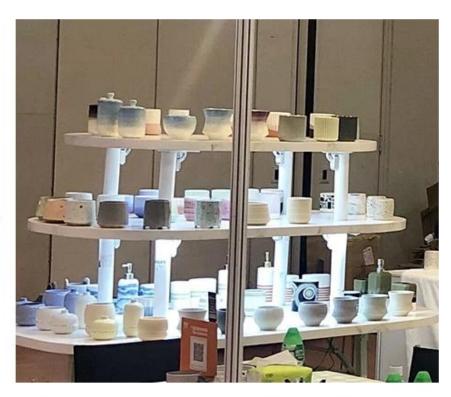

### **Product Description**

This **concrete candle jar** with is designed by our award wining designers! It looks very original for the eyes, I pesonally think it is a great candle holder fixed on your fireplace.

All the pictures on this site are copyrighted by Sunny Glassware. Any unauthorized copy will be regarded as copyright infringement.

| Product name | luxury cylinder ceramic candle jar with silver top                                                                                         |  |  |  |
|--------------|--------------------------------------------------------------------------------------------------------------------------------------------|--|--|--|
| Sample time  | <ol> <li>5 days if at exist shaped and size</li> <li>15 days if need new shape or size</li> </ol>                                          |  |  |  |
| Measure(mm)  | SGXYT20090713 Top dia: 88mm Bottom dia: 88mm Height: 100mm Weight: 396g Capacity: 410ml luxury cylinder ceramic candle jar with silver top |  |  |  |
| Packing      | Normal packing,Individual gift box, PVC box, window box, color box, white box, etc                                                         |  |  |  |