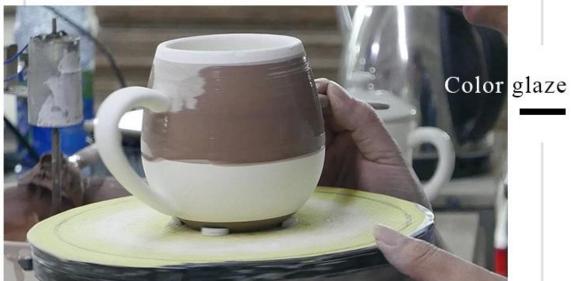

m Weight: 396g Capacity: 410ml luxury cylinder ceramic candle jar with silver top |  |  |  |
| Packing      | Normal packing,Individual gift box, PVC box, window box, color box, white box, etc                                                         |  |  |  |

| Delivery time | Within 35 days after the sample and order confirmed                     |  |  |
|---------------|-------------------------------------------------------------------------|--|--|
| IPSVMANT TARM | 30% deposit by T/T in advance and the balance against the copy of B/L   |  |  |
| Shimmani      | By sea,by air,by Express and your shipping agent is acceptable          |  |  |
|               | Home decor, Wedding Decoration, Wedding Favors, Decoration enhancement, |  |  |

### **Process Craft**

# **DEEP PROCESSING**







### **Service Story**

Someone ask me, why Sunny Glassware is **the supplier of 80% fragrance brands in the United State**, take a second to listen to my story about<u>candle holders</u> order, you will understand Sunny always stay with you whatever it happens.

Last summer was really a great experience to us, J placed a big order with mass candle holders to Sunny Glassware at August 2018, everyone was so exciting and wanted to make it perfect .



Everything goes very well at the beginning, fast move, perfect communication, all is good. A small accessory became a big bomb which is out of our expectation, J wanted us to buy this small accessory in China but he told us this is a very difficult stuff, we digged 7 factories and one of them told us they can produce it. We are happy to know