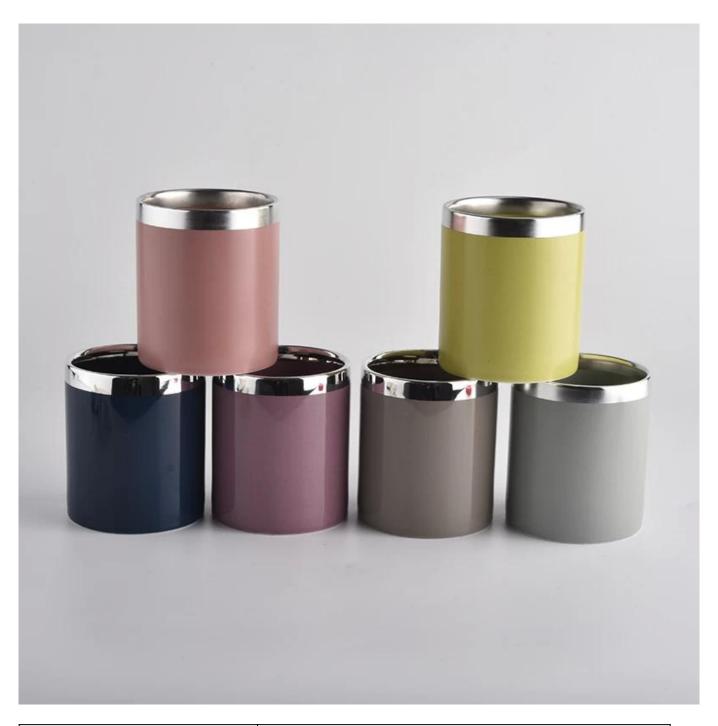

luxury cylinder ceramic candle jar with silver top

All the pictures on this site are copyrighted by Sunny Glassware. Any unauthorized copy will be regarded as copyright infringement.

| Product name | luxury cylinder ceramic candle jar with silver top                                                                                         |  |  |  |
|--------------|--------------------------------------------------------------------------------------------------------------------------------------------|--|--|--|
| Sample time  | <ol> <li>5 days if at exist shaped and size</li> <li>15 days if need new shape or size</li> </ol>                                          |  |  |  |
| Measure(mm)  | SGXYT20090713 Top dia: 88mm Bottom dia: 88mm Height: 100mm Weight: 396g Capacity: 410ml luxury cylinder ceramic candle jar with silver top |  |  |  |
| Packing      | Normal packing,Individual gift box, PVC box, window box, color box, white box, etc                                                         |  |  |  |