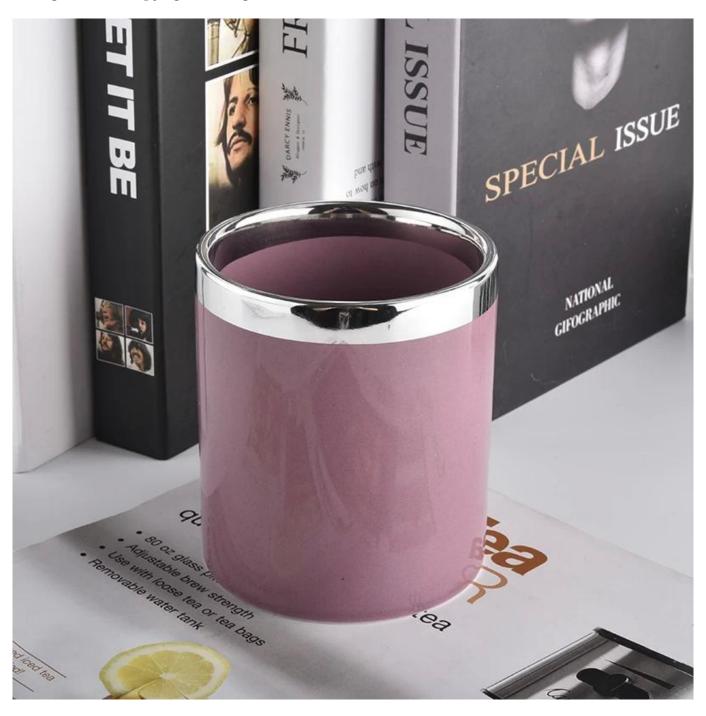

luxury cylinder ceramic candle jar with silver top

All the pictures on this site are copyrighted by Sunny Glassware. Any unauthorized copy will be regarded as copyright infringement.

| Product name | luxury cylinder ceramic candle jar with silver top                                                                                         |  |  |  |
|--------------|--------------------------------------------------------------------------------------------------------------------------------------------|--|--|--|
| Sample time  | <ol> <li>5 days if at exist shaped and size</li> <li>15 days if need new shape or size</li> </ol>                                          |  |  |  |
| Measure(mm)  | SGXYT20090713 Top dia: 88mm Bottom dia: 88mm Height: 100mm Weight: 396g Capacity: 410ml luxury cylinder ceramic candle jar with silver top |  |  |  |
| Packing      | Normal packing,Individual gift box, PVC box, window box, color box, white box, etc                                                         |  |  |  |