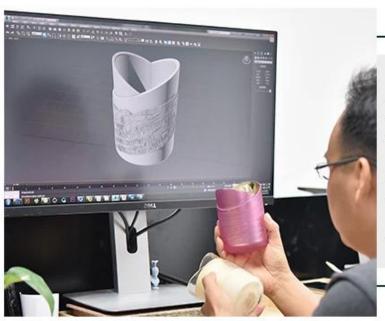

luxury cylinder ceramic candle jar with silver top



### Achieve Customers' Ideas

get your ideas becoming creative fragrance products and

sell them very well

## Award-winning Design Team

won the trust of many upscale brands





## Excellent After-service

problem solved within 24 hours

### **Product Description**

This **concrete candle jar** with is designed by our award wining designers! It looks very original for the eyes, I pesonally think it is a great candle holder fixed on your fireplace.

All the pictures on this site are copyrighted by Sunny Glassware. Any unauthorized copy will be regarded as copyright infringement.











| Product name | luxury cylinder ceramic candle jar with silver top                                                                                         |  |  |  |
|--------------|-----------------