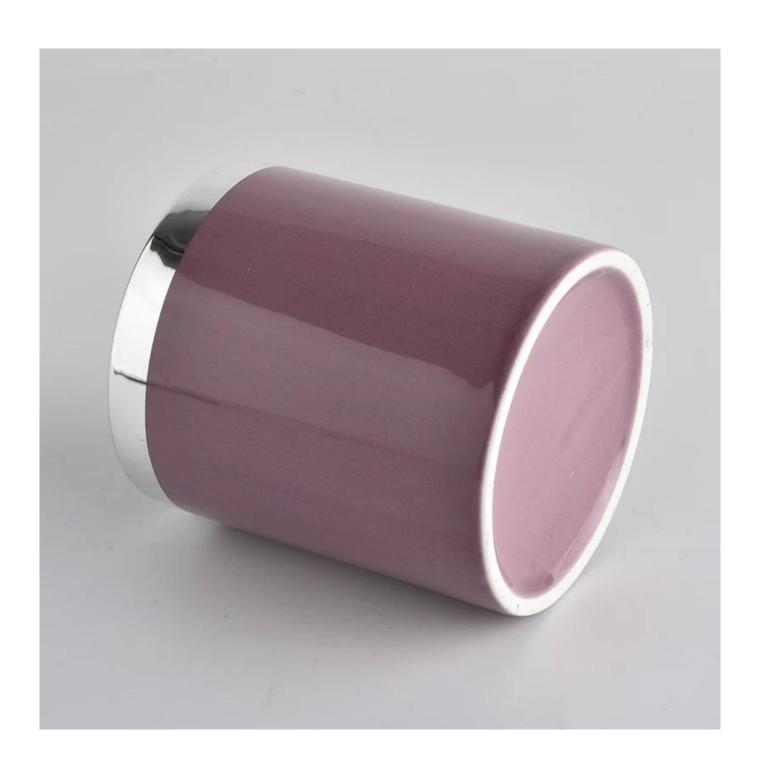

luxury cylinder ceramic candle jar with silver top

All the pictures on this site are copyrighted by Sunny Glassware. Any unauthorized copy will be regarded as copyright infringement.

| Product name | luxury cylinder ceramic candle jar with silver top                                                                                         |  |  |  |
|--------------|--------------------------------------------------------------------------------------------------------------------------------------------|--|--|--|
| Sample time  | <ol> <li>5 days if at exist shaped and size</li> <li>15 days if need new shape or size</li> </ol>                                          |  |  |  |
| Measure(mm)  | SGXYT20090713 Top dia: 88mm Bottom dia: 88mm Height: 100mm Weight: 396g Capacity: 410ml luxury cylinder ceramic candle jar with silver top |  |  |  |
| Packing      | Normal packing,Individual gift box, PVC box, window box, color box, white box, etc                                                         |  |  |  |