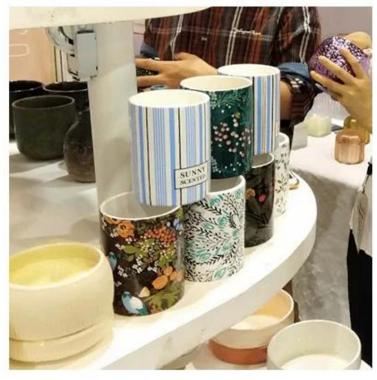

luxury cylinder ceramic candle jar with silver top

### **Product Description**

This **concrete candle jar** with is designed by our award wining designers! It looks very original for the eyes, I pesonally think it is a great candle holder fixed on your fireplace.

All the pictures on this site are copyrighted by Sunny Glassware. Any unauthorized copy will be regarded as copyright infringement.

| Product name | luxury cylinder ceramic candle jar with silver top                                                                                         |  |  |  |
|--------------|--------------------------------------------------------------------------------------------------------------------------------------------|--|--|--|
| Sample time  | <ol> <li>5 days if at exist shaped and size</li> <li>15 days if need new shape or size</li> </ol>                                          |  |  |  |
| Measure(mm)  | SGXYT20090713 Top dia: 88mm Bottom dia: 88mm Height: 100mm Weight: 396g Capacity: 410ml luxury cylinder ceramic candle jar with silver top |  |  |  |
| Packing      | Normal packing,Individual gift box, PVC box, window box, color box, white box, etc                                                         |  |  |  |