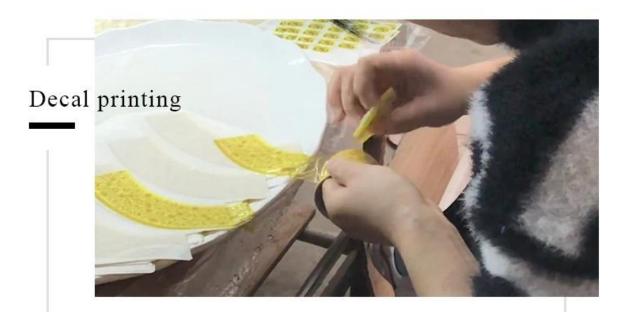

0mm Weight: 396g Capacity: 410ml luxury cylinder ceramic candle jar with silver top |  |  |  |
| Packing      | Normal packing,Individual gift box, PVC box, window box, color box, white box, etc                                                         |  |  |  |

| Delivery time | Within 35 days after the sample and order confirmed                     |  |  |
|---------------|-------------------------------------------------------------------------|--|--|
| IPSVMANT TARM | 30% deposit by T/T in advance and the balance against the copy of B/L   |  |  |
| Shimmani      | By sea,by air,by Express and your shipping agent is acceptable          |  |  |
|               | Home decor, Wedding Decoration, Wedding Favors, Decoration enhancement, |  |  |

### **Process Craft**

# **DEEP PROCESSING**







### **Service Story**

Someone ask me, why Sunny Glassware is **the supplier of 80% fragrance brands in the United State**, take a second to listen to my story about<u>candle holders</u> order, you will understand Sunny always stay with you whatever it happens.

Last summer was really a great experience to us, J placed a big order with mass candle holders to Sunny Glassware at August 2018, everyone was so exciting and wanted to make it perfect .



Everything goes very well at the beginning, fast move, perfect communication, all is good. A small accessory became a big bomb which is out of our expectation, J wanted us to buy this small accessory in China but he told us this is a very difficult stuff, we digged 7 factories and one of them told us they can produce it. We are happy to kn