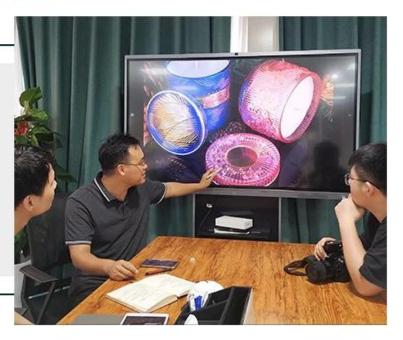

luxury cylinder ceramic candle jar with silver top



### Achieve Customers' Ideas

get your ideas becoming creative fragrance products and

sell them very well

## Award-winning Design Team

won the trust of many upscale brands





## Excellent After-service

problem solved within 24 hours

### **Product Description**

This **concrete candle jar** with is designed by our award wining designers! It looks very original for the eyes, I pesonally think it is a great candle holder fixed on your fireplace.

All the pictures on this site are copyrighted by Sunny Glassware. Any unauthorized copy will be regarded as copyright infringement.











| Product name | luxury cylinder ceramic candle jar with silver top                                                                                         |  |  |  |
|--------------|--------------------------------------------------------------------------------------------------------------------------------------------|--|--|--|
| Sample time  | <ol> <li>5 days if at exist