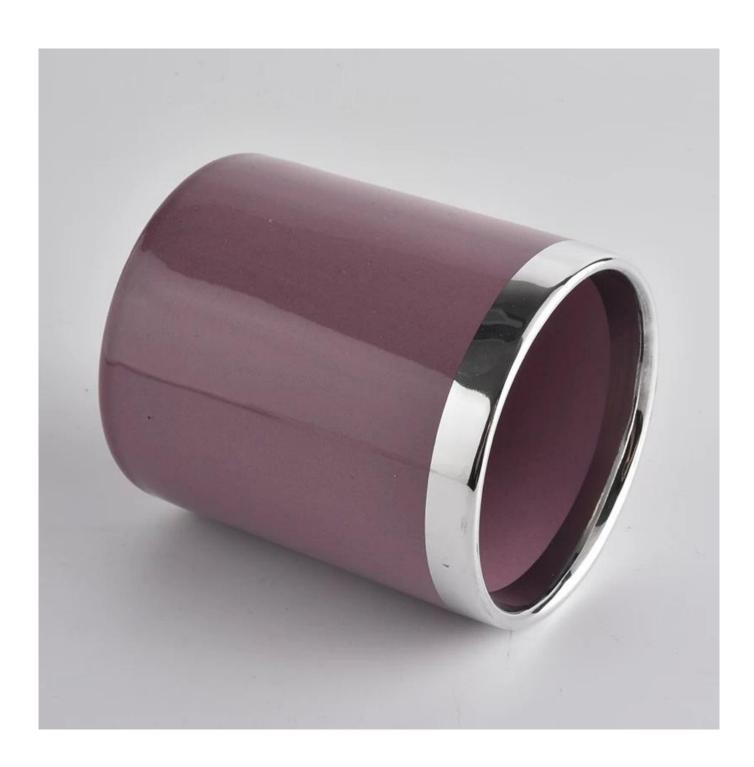

luxury cylinder ceramic candle jar with silver top

All the pictures on this site are copyrighted by Sunny Glassware. Any unauthorized copy will be regarded as copyright infringement.

| Product name | luxury cylinder ceramic candle jar with silver top                                                                                         |  |  |  |
|--------------|--------------------------------------------------------------------------------------------------------------------------------------------|--|--|--|
| Sample time  | <ol> <li>5 days if at exist shaped and size</li> <li>15 days if need new shape or size</li> </ol>                                          |  |  |  |
| Measure(mm)  | SGXYT20090713 Top dia: 88mm Bottom dia: 88mm Height: 100mm Weight: 396g Capacity: 410ml luxury cylinder ceramic candle jar with silver top |  |  |  |
| Packing      | Normal packing,Individual gift box, PVC box, window box, color box, white box, etc                                                         |  |  |  |