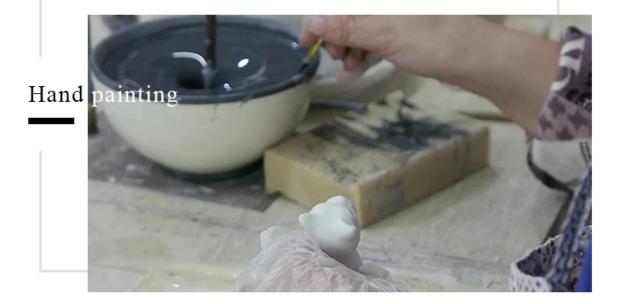

Weight: 396g Capacity: 410ml luxury cylinder ceramic candle jar with silver top |  |  |  |
| Packing      | Normal packing,Individual gift box, PVC box, window box, color box, white box, etc                                                         |  |  |  |

| Delivery time | Within 35 days after the sample and order confirmed                     |  |  |
|---------------|-------------------------------------------------------------------------|--|--|
| IPSVMANT TARM | 30% deposit by T/T in advance and the balance against the copy of B/L   |  |  |
| Shimmani      | By sea,by air,by Express and your shipping agent is acceptable          |  |  |
|               | Home decor, Wedding Decoration, Wedding Favors, Decoration enhancement, |  |  |

### **Process Craft**

# **DEEP PROCESSING**







### **Service Story**

Someone ask me, why Sunny Glassware is **the supplier of 80% fragrance brands in the United State**, take a second to listen to my story about<u>candle holders</u> order, you will understand Sunny always stay with you whatever it happens.

Last summer was really a great experience to us, J placed a big order with mass candle holders to Sunny Glassware at August 2018, everyone was so exciting and wanted to make it perfect .



Everything goes very well at the beginning, fast move, perfect communication, all is good. A small accessory became a big bomb which is out of our expectation, J wanted us to buy this small accessory in China but he told us this is a very difficult stuff, we digged 7 factories and one of them told us they can produce it. We are happy to know t