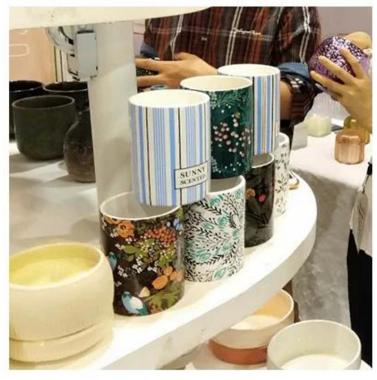

luxury ceramic candle jars wholesale

### **Product Description**

This **concrete candle jar** with is designed by our award wining designers! It looks very original for the eyes, I pesonally think it is a great candle holder fixed on your fireplace.

All the pictures on this site are copyrighted by Sunny Glassware. Any unauthorized copy will be regarded as copyright infringement.

| Product name | luxury ceramic candle jars wholesale                                                                                         |  |  |
|--------------|------------------------------------------------------------------------------------------------------------------------------|--|--|
| Sample time  | <ol> <li>5 days if at exist shaped and size</li> <li>15 days if need new shape or size</li> </ol>                            |  |  |
| Measure(mm)  | SGXYT20061007 Top dia: 88mm Bottom dia: 88mm Height: 100mm Weight: 390g Capacity: 400ml luxury ceramic candle jars wholesale |  |  |
| Packing      | Normal packing,Individual gift box, PVC box, window box, color box, white box, etc                                           |  |  |