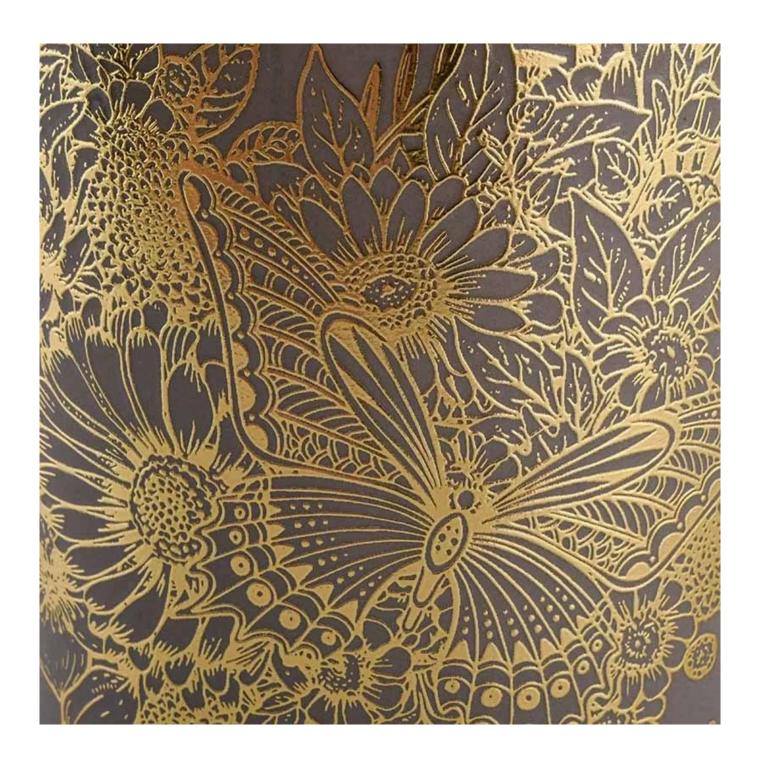

luxury ceramic candle jars wholesale

All the pictures on this site are copyrighted by Sunny Glassware. Any unauthorized copy will be regarded as copyright infringement.

| Product name | luxury ceramic candle jars wholesale                                                                                         |  |  |
|--------------|------------------------------------------------------------------------------------------------------------------------------|--|--|
| Sample time  | <ol> <li>5 days if at exist shaped and size</li> <li>15 days if need new shape or size</li> </ol>                            |  |  |
| Measure(mm)  | SGXYT20061007 Top dia: 88mm Bottom dia: 88mm Height: 100mm Weight: 390g Capacity: 400ml luxury ceramic candle jars wholesale |  |  |
| Packing      | Normal packing,Individual gift box, PVC box, window box, color box, white box, etc                                           |  |  |