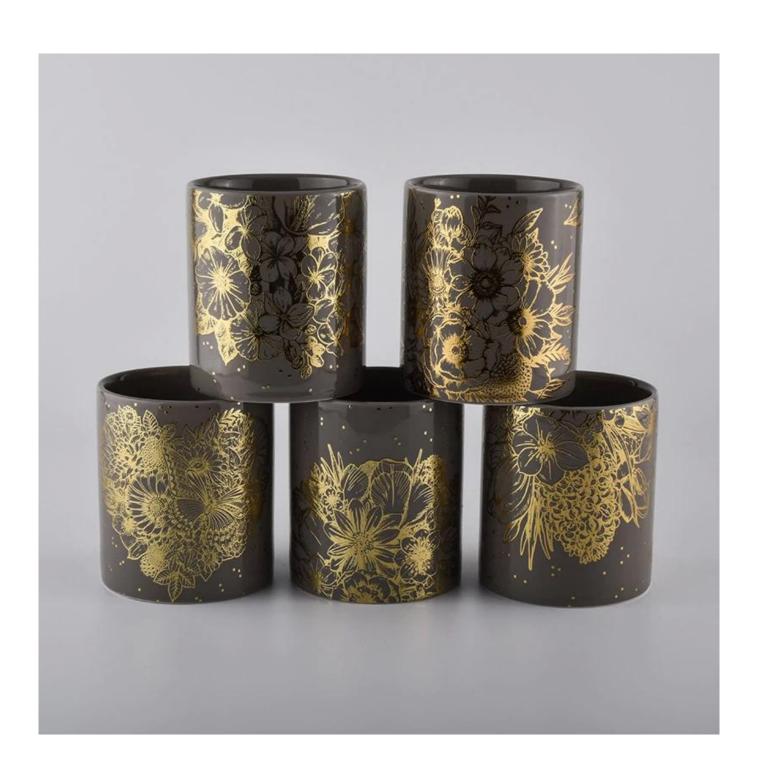

luxury ceramic candle jars wholesale

All the pictures on this site are copyrighted by Sunny Glassware. Any unauthorized copy will be regarded as copyright infringement.

| Product name | luxury ceramic candle jars wholesale                                                                                         |  |  |
|--------------|------------------------------------------------------------------------------------------------------------------------------|--|--|
| Sample time  | <ol> <li>5 days if at exist shaped and size</li> <li>15 days if need new shape or size</li> </ol>                            |  |  |
| Measure(mm)  | SGXYT20061007 Top dia: 88mm Bottom dia: 88mm Height: 100mm Weight: 390g Capacity: 400ml luxury ceramic candle jars wholesale |  |  |
| Packing      | Normal packing,Individual gift box, PVC box, window box, color box, white box, etc                                           |  |  |