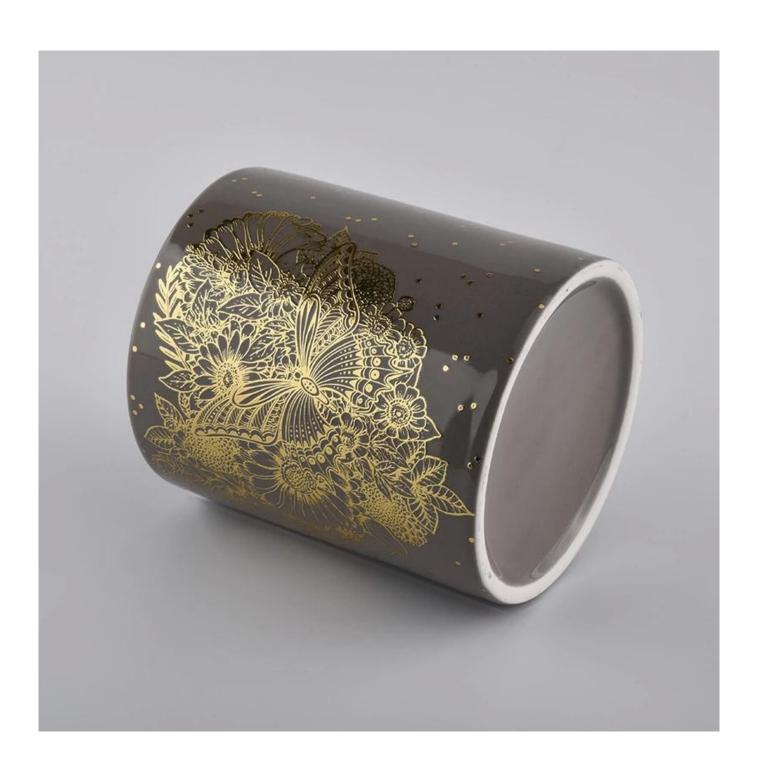

luxury ceramic candle jars wholesale

All the pictures on this site are copyrighted by Sunny Glassware. Any unauthorized copy will be regarded as copyright infringement.

| Product name | luxury ceramic candle jars wholesale                                                                                         |  |  |
|--------------|------------------------------------------------------------------------------------------------------------------------------|--|--|
| Sample time  | <ol> <li>5 days if at exist shaped and size</li> <li>15 days if need new shape or size</li> </ol>                            |  |  |
| Measure(mm)  | SGXYT20061007 Top dia: 88mm Bottom dia: 88mm Height: 100mm Weight: 390g Capacity: 400ml luxury ceramic candle jars wholesale |  |  |
| Packing      | Normal packing,Individual gift box, PVC box, window box, color box, white box, etc                                           |  |  |