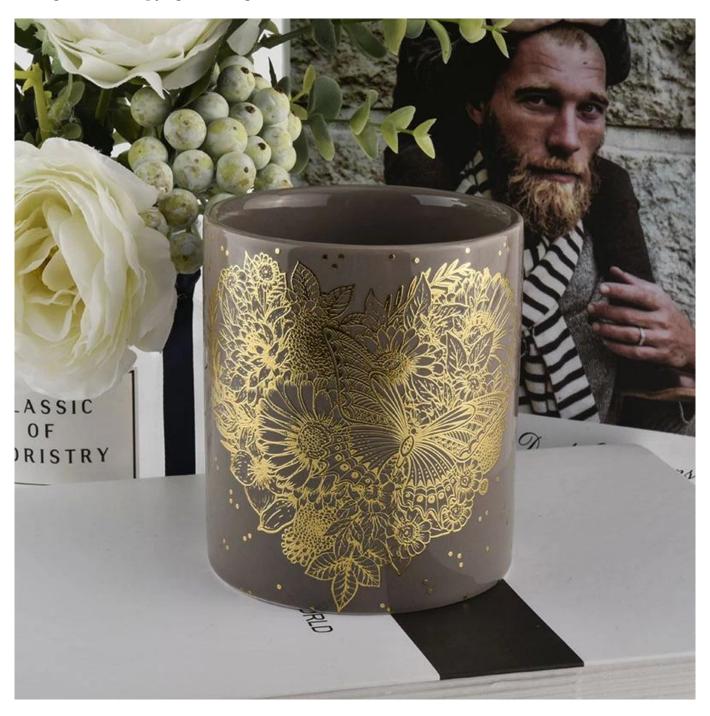

luxury ceramic candle jars wholesale

### **Product Description**

This **concrete candle jar** with is designed by our award wining designers! It looks very original for the eyes, I pesonally think it is a great candle holder fixed on your fireplace.

All the pictures on this site are copyrighted by Sunny Glassware. Any unauthorized copy will be regarded as copyright infringement.

| Product name | luxury ceramic candle jars wholesale                                                                                         |  |  |
|--------------|------------------------------------------------------------------------------------------------------------------------------|--|--|
| Sample time  | <ol> <li>5 days if at exist shaped and size</li> <li>15 days if need new shape or size</li> </ol>                            |  |  |
| Measure(mm)  | SGXYT20061007 Top dia: 88mm Bottom dia: 88mm Height: 100mm Weight: 390g Capacity: 400ml luxury ceramic candle jars wholesale |  |  |
| Packing      | Normal packing,Individual gift box, PVC box, window box, color box, white box, etc                                           |  |  |