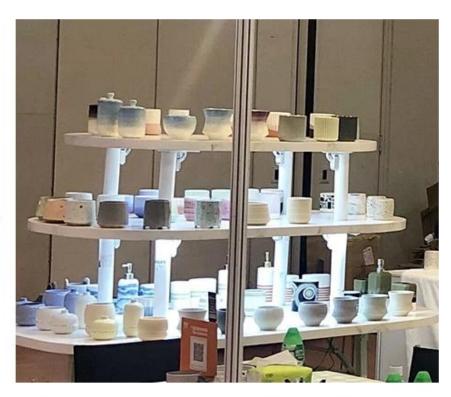

luxury ceramic candle jars wholesale

### **Product Description**

This **concrete candle jar** with is designed by our award wining designers! It looks very original for the eyes, I pesonally think it is a great candle holder fixed on your fireplace.

All the pictures on this site are copyrighted by Sunny Glassware. Any unauthorized copy will be regarded as copyright infringement.

| Product name | luxury ceramic candle jars wholesale                                                                                         |  |  |
|--------------|------------------------------------------------------------------------------------------------------------------------------|--|--|
| Sample time  | <ol> <li>5 days if at exist shaped and size</li> <li>15 days if need new shape or size</li> </ol>                            |  |  |
| Measure(mm)  | SGXYT20061007 Top dia: 88mm Bottom dia: 88mm Height: 100mm Weight: 390g Capacity: 400ml luxury ceramic candle jars wholesale |  |  |
| Packing      | Normal packing,Individual gift box, PVC box, window box, color box, white box, etc                                           |  |  |