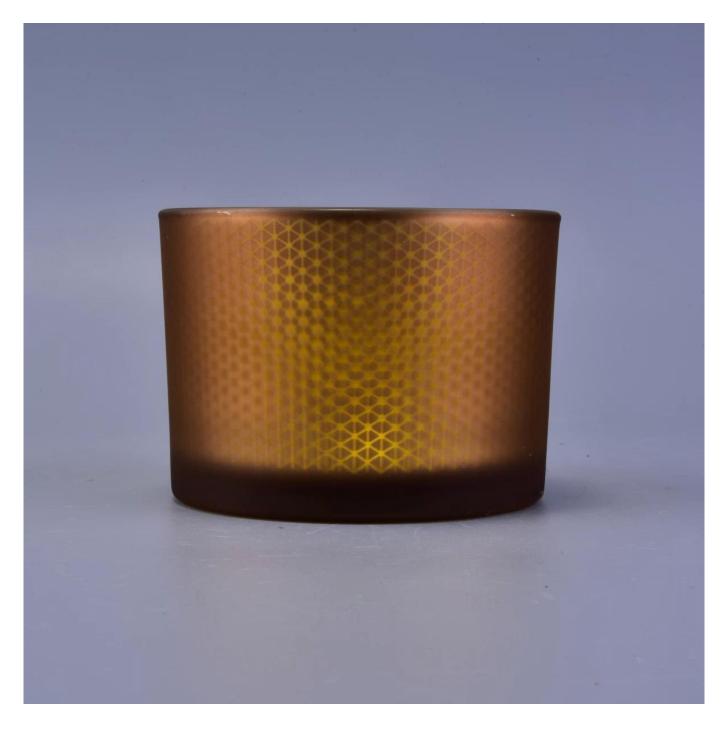

#### **Product Description**

| Specification  | Top dia: 110mm<br>Bottom dia:102mm<br>Height: 80mm<br>Capacity: 500ml                                               |
|----------------|---------------------------------------------------------------------------------------------------------------------|
| Sample time    | <ol> <li>5 days if at exist shaped and size of glass</li> <li>15 days if need new shape or size of glass</li> </ol> |
| Packing        | Normal packing,Individual gift box, PVC box, window box, color box, white box, etc                                  |
| Delivery time  | Within 35 days after the sample and order confirmed                                                                 |
| Payment term   | 30% deposit by T/T in advance and the balance against the copy of B/L                                               |
| Shipment       | By sea,by air,by Express and your shipping agent is acceptable                                                      |
| Usage Occasion | Home decor,Wedding Decoration,Wedding Favors,Decoration enhancement,                                                |