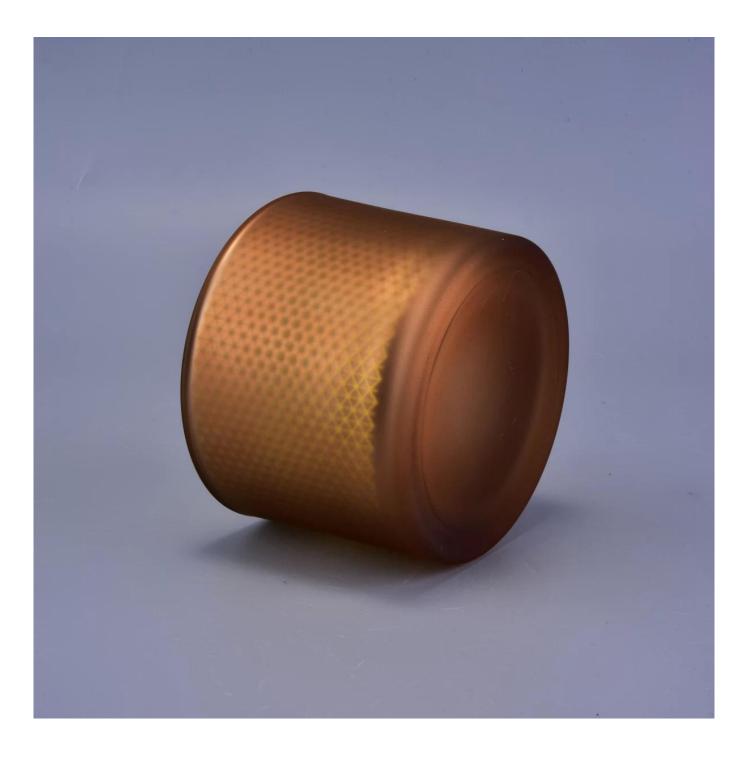

#### **Product Description**

| Specification  | Top dia: 110mm<br>Bottom dia:102mm<br>Height: 80mm<br>Capacity: 500ml                                               |
|----------------|---------------------------------------------------------------------------------------------------------------------|
| Sample time    | <ol> <li>5 days if at exist shaped and size of glass</li> <li>15 days if need new shape or size of glass</li> </ol> |
| Packing        | Normal packing,Individual gift box, PVC box, window box, color box, white box, etc                                  |
| Delivery time  | Within 35 days after the sample and order confirmed                                                                 |
| Payment term   | 30% deposit by T/T in advance and the balance against the copy of B/L                                               |
| Shipment       | By sea,by air,by Express and your shipping agent is acceptable                                                      |
| Usage Occasion | Home decor,Wedding Decoration,Wedding Favors,Decoration enhancement,                                                |