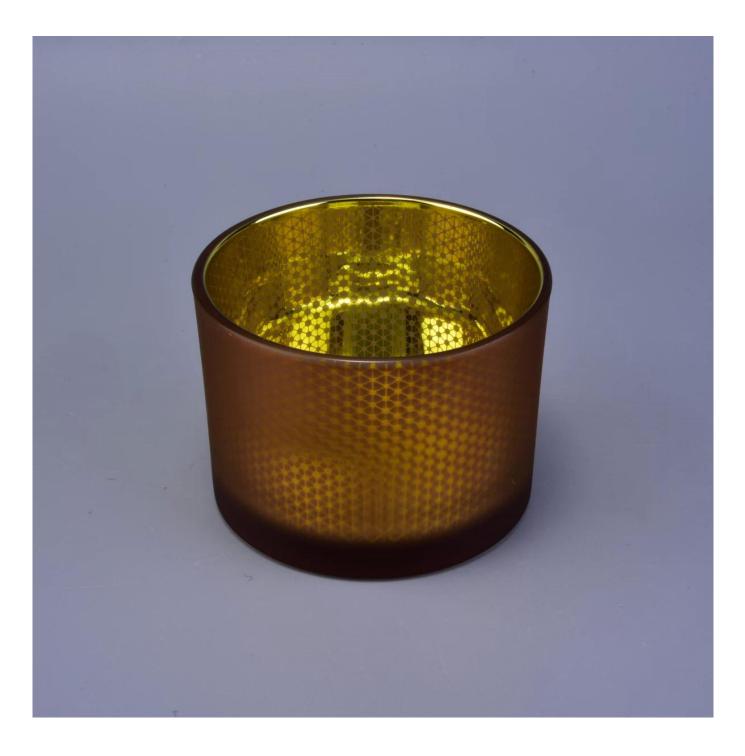

#### **Product Description**

| Specification  | Top dia: 110mm<br>Bottom dia:102mm<br>Height: 80mm<br>Capacity: 500ml                                               |
|----------------|---------------------------------------------------------------------------------------------------------------------|
| Sample time    | <ol> <li>5 days if at exist shaped and size of glass</li> <li>15 days if need new shape or size of glass</li> </ol> |
| Packing        | Normal packing,Individual gift box, PVC box, window box, color box, white box, etc                                  |
| Delivery time  | Within 35 days after the sample and order confirmed                                                                 |
| Payment term   | 30% deposit by T/T in advance and the balance against the copy of B/L                                               |
| Shipment       | By sea,by air,by Express and your shipping agent is acceptable                                                      |
| Usage Occasion | Home decor,Wedding Decoration,Wedding Favors,Decoration enhancement,                                                |