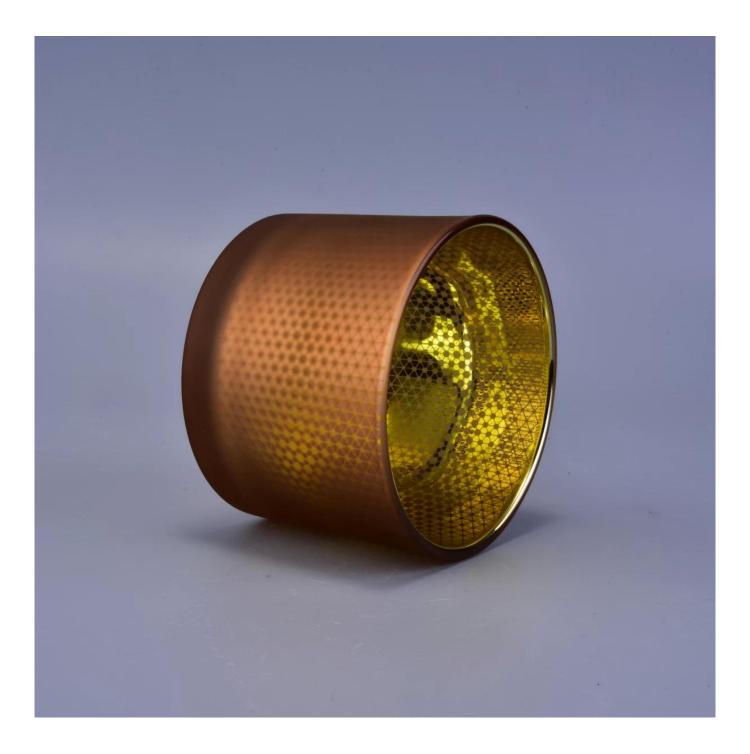

#### **Product Description**

| Specification  | Top dia: 110mm<br>Bottom dia:102mm<br>Height: 80mm<br>Capacity: 500ml                                               |
|----------------|---------------------------------------------------------------------------------------------------------------------|
| Sample time    | <ol> <li>5 days if at exist shaped and size of glass</li> <li>15 days if need new shape or size of glass</li> </ol> |
| Packing        | Normal packing,Individual gift box, PVC box, window box, color box, white box, etc                                  |
| Delivery time  | Within 35 days after the sample and order confirmed                                                                 |
| Payment term   | 30% deposit by T/T in advance and the balance against the copy of B/L                                               |
| Shipment       | By sea,by air,by Express and your shipping agent is acceptable                                                      |
| Usage Occasion | Home decor,Wedding Decoration,Wedding Favors,Decoration enhancement,                                                |