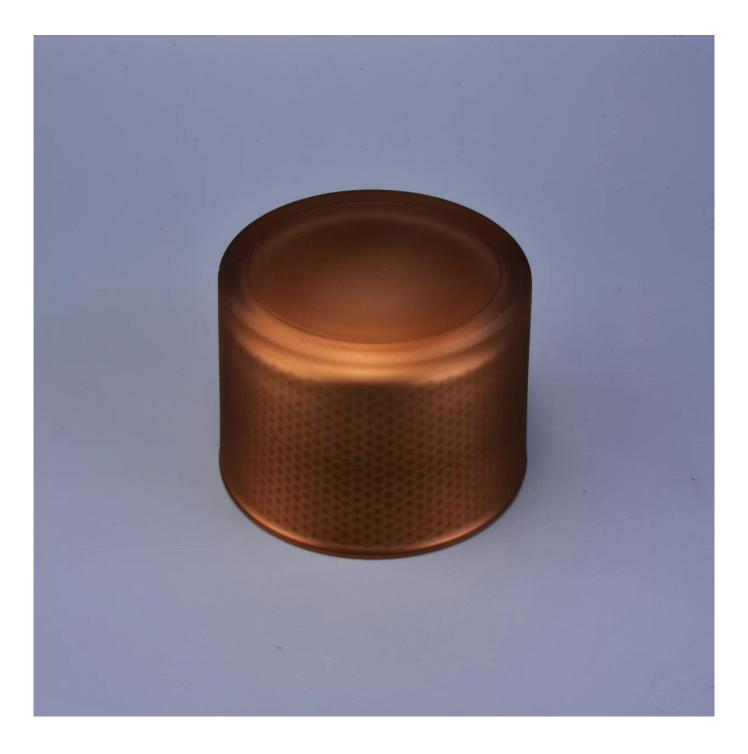

#### **Product Description**

| Specification  | Top dia: 110mm<br>Bottom dia:102mm<br>Height: 80mm<br>Capacity: 500ml                                               |
|----------------|---------------------------------------------------------------------------------------------------------------------|
| Sample time    | <ol> <li>5 days if at exist shaped and size of glass</li> <li>15 days if need new shape or size of glass</li> </ol> |
| Packing        | Normal packing,Individual gift box, PVC box, window box, color box, white box, etc                                  |
| Delivery time  | Within 35 days after the sample and order confirmed                                                                 |
| Payment term   | 30% deposit by T/T in advance and the balance against the copy of B/L                                               |
| Shipment       | By sea,by air,by Express and your shipping agent is acceptable                                                      |
| Usage Occasion | Home decor,Wedding Decoration,Wedding Favors,Decoration enhancement,                                                |