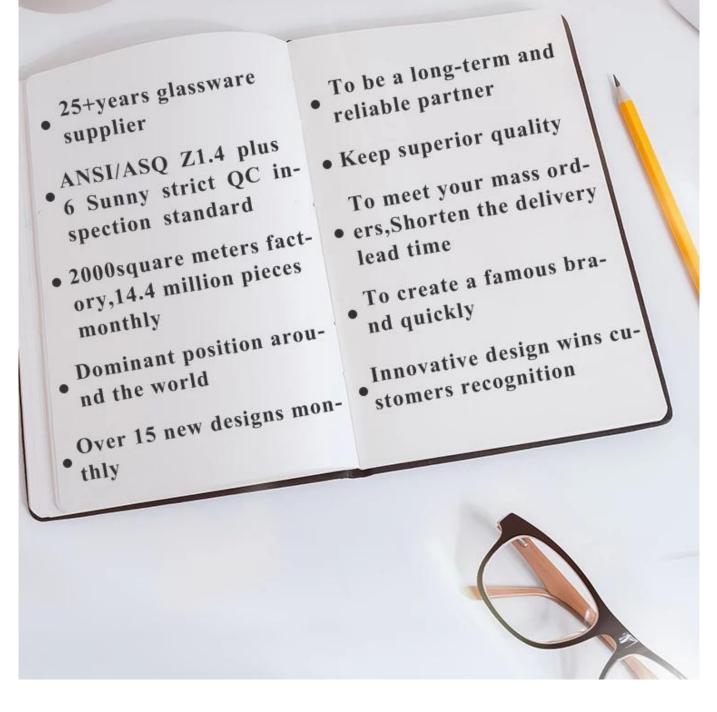

## About us

# **Advantages & Benefits**



#### **Product Description**

| Specification  | Top dia: 110mm<br>Bottom dia:102mm<br>Height: 80mm<br>Capacity: 500ml                                               |
|----------------|---------------------------------------------------------------------------------------------------------------------|
| Sample time    | <ol> <li>5 days if at exist shaped and size of glass</li> <li>15 days if need new shape or size of glass</li> </ol> |
| Packing        | Normal packing,Individual gift box, PVC box, window box, color box, white box, etc                                  |
| Delivery time  | Within 35 days after the sample and order confirmed                                                                 |
| Payment term   | 30% deposit by T/T in advance and the balance against the copy o