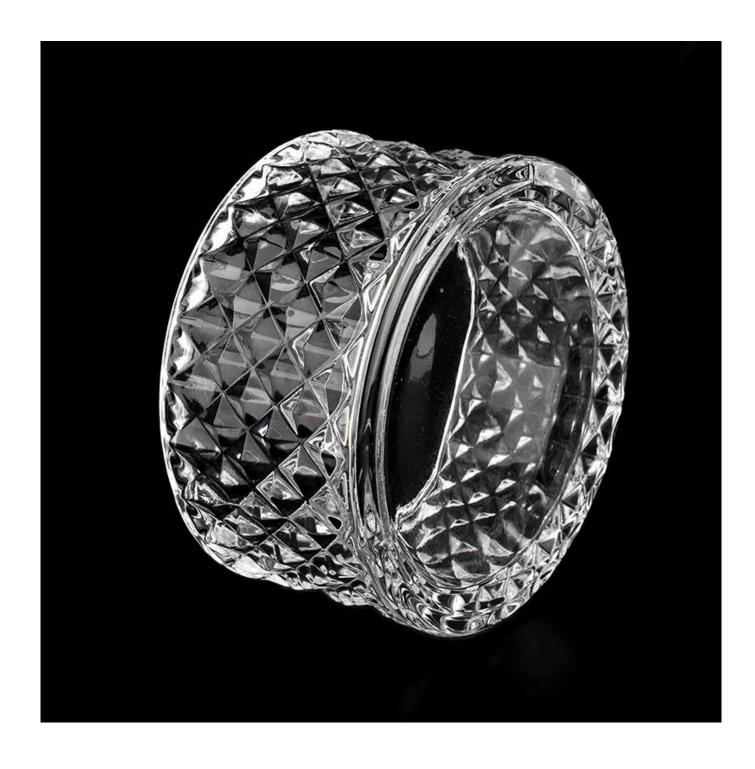

## Luxury 8oz glass candle jars with glass lids

| Measure(mm)    | Jar:<br>Top dia: 105mm<br>Bottom dia: 105mm<br>Height: 56mm<br>Weight: 316g<br>Capacity: 294ml<br>Lid:<br>dia: 105mm<br>Height: 80mm<br>Weight: 219g |
|----------------|------------------------------------------------------------------------------------------------------------------------------------------------------|
| Packing        | Normal packing,Individual gift box, PVC box, window box, color box, white box, etc                                                                   |
| Delivery time  | Within 35 days after the sample and order confirmed                                                                                                  |
| Payment term   | 30% deposit by T/T in advance and the balance against the copy of B/L                                                                                |
| Shipment       | By sea,by air,by Express and your shipping agent is acceptable                                                                                       |
| Usage Occasion | Home decor, Wedding Decoration, Wedding Favors, Decoration enhancement,                                                                              |