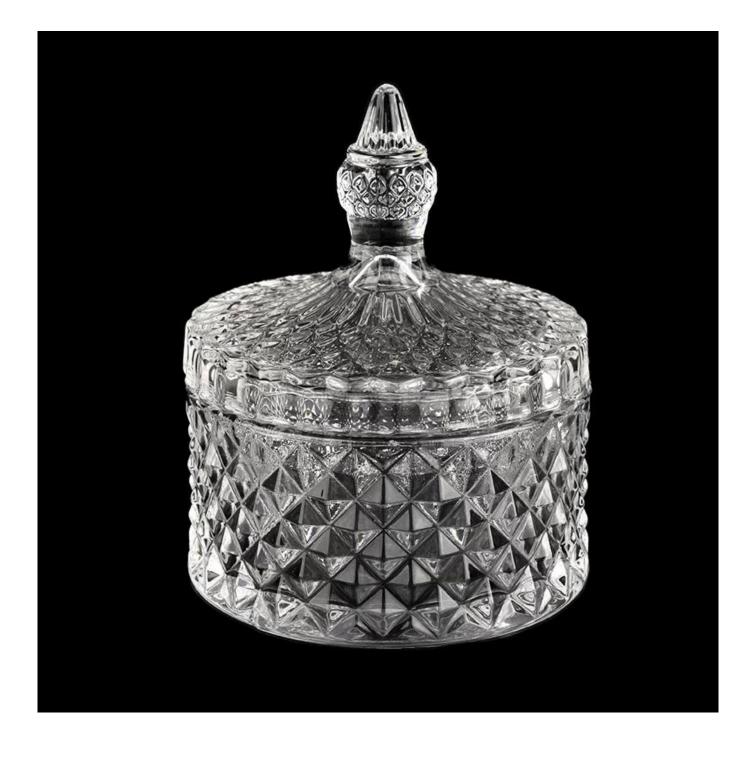

## Luxury 8oz glass candle jars with glass lids

### **Product Description**

| product name | Luxury 8oz glass candle jars with glass lids                                                                        |
|--------------|---------------------------------------------------------------------------------------------------------------------|
|              | <ol> <li>5 days if at exist shaped and size of glass</li> <li>15 days if need new shape or size of glass</li> </ol> |

| Measure(mm)    | Jar:<br>Top dia: 105mm<br>Bottom dia: 105mm<br>Height: 56mm<br>Weight: 316g<br>Capacity: 294ml<br>Lid:<br>dia: 105mm<br>Height: 80mm<br>Weight: 219g |
|----------------|------------------------------------------------------------------------------------------------------------------------------------------------------|
| Packing        | Normal packing,Individual gift box, PVC box, window box, color box, white box, etc                                                                   |
| Delivery time  | Within 35 days after the sample and order confirmed                                                                                                  |
| Payment term   | 30% deposit by T/T in advance and the balance against the copy of B/L                                                                                |
| Shipment       | By sea,by air,by Express and your shipping agent is acceptable                                                                                       |
| Usage Occasion | Home decor, Wedding Decoration, Wedding Favors, Decoration enhancement,                                                                              |