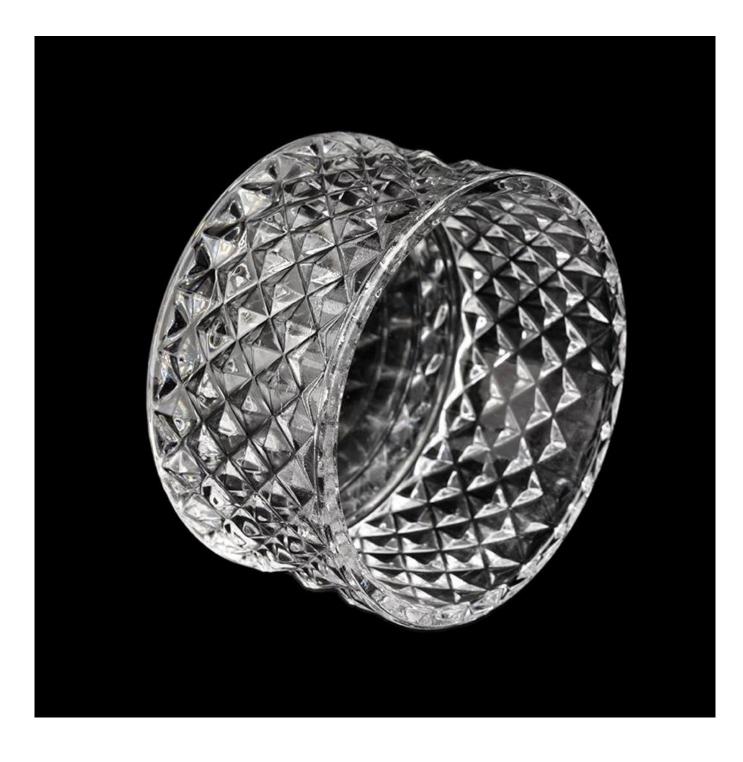

## Luxury 8oz glass candle jars with glass lids

| Measure(mm)    | Jar:<br>Top dia: 105mm<br>Bottom dia: 105mm<br>Height: 56mm<br>Weight: 316g<br>Capacity: 294ml<br>Lid:<br>dia: 105mm<br>Height: 80mm<br>Weight: 219g |
|----------------|------------------------------------------------------------------------------------------------------------------------------------------------------|
| Packing        | Normal packing,Individual gift box, PVC box, window box, color box, white box, etc                                                                   |
| Delivery time  | Within 35 days after the sample and order confirmed                                                                                                  |
| Payment term   | 30% deposit by T/T in advance and the balance against the copy of B/L                                                                                |
| Shipment       | By sea,by air,by Express and your shipping agent is acceptable                                                                                       |
| Usage Occasion | Home decor, Wedding Decoration, Wedding Favors, Decoration enhancement,                                                                              |