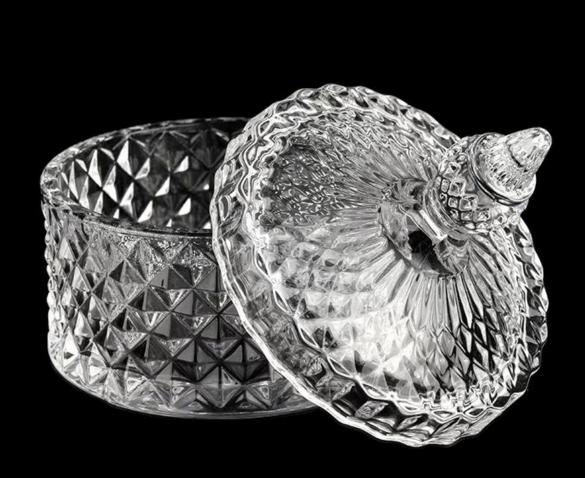

## Luxury 8oz glass candle jars with glass lids

### **Product Description**

| product name | Luxury 8oz glass candle jars with glass lids                                                                        |
|--------------|---------------------------------------------------------------------------------------------------------------------|
|              | <ol> <li>5 days if at exist shaped and size of glass</li> <li>15 days if need new shape or size of glass</li> </ol> |

| Measure(mm)    | Jar:<br>Top dia: 105mm<br>Bottom dia: 105mm<br>Height: 56mm<br>Weight: 316g<br>Capacity: 294ml<br>Lid:<br>dia: 105mm<br>Height: 80mm<br>Weight: 219g |
|----------------|------------------------------------------------------------------------------------------------------------------------------------------------------|
| Packing        | Normal packing,Individual gift box, PVC box, window box, color box, white box, etc                                                                   |
| Delivery time  | Within 35 days after the sample and order confirmed                                                                                                  |
| Payment term   | 30% deposit by T/T in advance and the balance against the copy of B/L                                                                                |
| Shipment       | By sea,by air,by Express and your shipping agent is acceptable                                                                                       |
| Usage Occasion | Home decor, Wedding Decoration, Wedding Favors, Decoration enhancement,                                                                              |