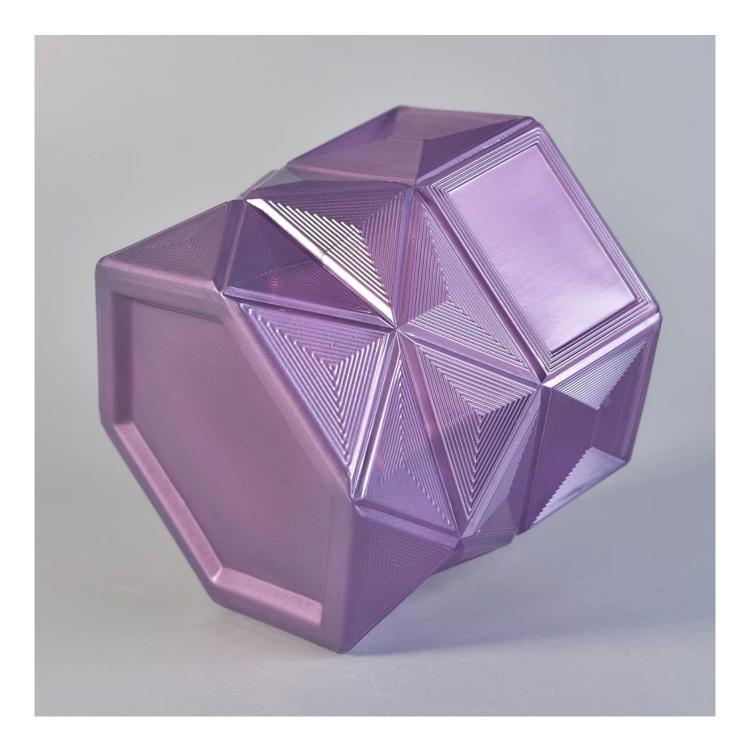

luxurious glass candle holder, purple glass candle jar unique design

### **Product Description**

| Product name   | luxurious glass candle holder, purple glass candle<br>jar unique design                                             |
|----------------|---------------------------------------------------------------------------------------------------------------------|
| Specification  | Top dia: 110mm<br>Bottom dia: 110mm<br>Height: 92mm<br>Capacity: 456ml<br>Weight: 680g                              |
| Sample time    | <ol> <li>5 days if at exist shaped and size of glass</li> <li>15 days if need new shape or size of glass</li> </ol> |
| Packing        | Normal packing,Individual gift box, PVC box, window box, color box, white box, etc                                  |
| Delivery time  | Within 35 days after the sample and order confirmed                                                                 |
| Payment term   | 30% deposit by T/T in advance and the balance against the copy of B/L                                               |
| Shipment       | By sea,by air,by Express and your shipping agent is acceptable                                                      |
| Usage Occasion | Home decor, Wedding Decoration, Wedding Favors, Decoration enhancement,                                             |