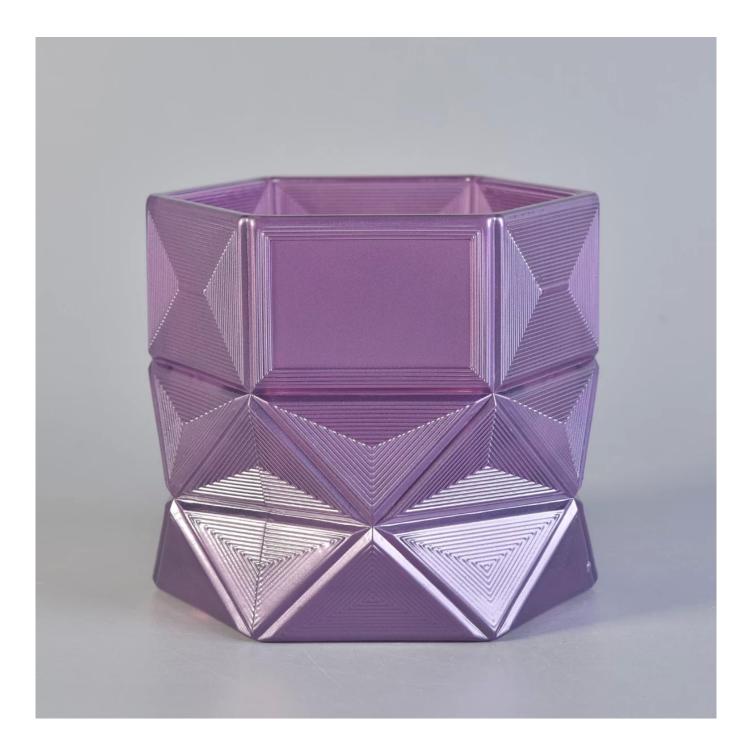

luxurious glass candle holder, purple glass candle jar unique design

### **Product Description**

| Product name   | luxurious glass candle holder, purple glass candle<br>jar unique design                                             |
|----------------|---------------------------------------------------------------------------------------------------------------------|
| Specification  | Top dia: 110mm<br>Bottom dia: 110mm<br>Height: 92mm<br>Capacity: 456ml<br>Weight: 680g                              |
| Sample time    | <ol> <li>5 days if at exist shaped and size of glass</li> <li>15 days if need new shape or size of glass</li> </ol> |
| Packing        | Normal packing,Individual gift box, PVC box, window box, color box, white box, etc                                  |
| Delivery time  | Within 35 days after the sample and order confirmed                                                                 |
| Payment term   | 30% deposit by T/T in advance and the balance against the copy of B/L                                               |
| Shipment       | By sea,by air,by Express and your shipping agent is acceptable                                                      |
| Usage Occasion | Home decor, Wedding Decoration, Wedding Favors, Decoration enhancement,                                             |