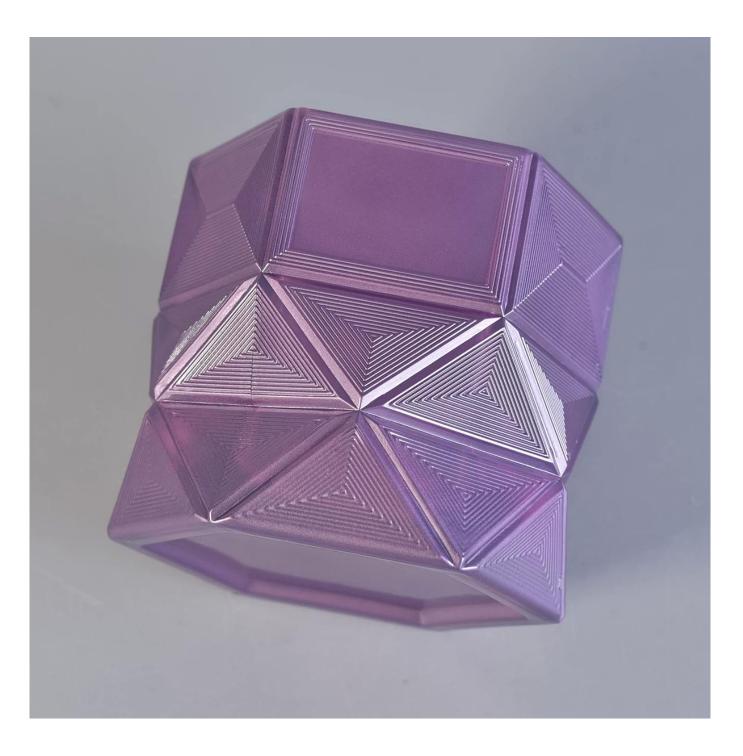

luxurious glass candle holder, purple glass candle jar unique design

### **Product Description**

| Product name   | luxurious glass candle holder, purple glass candle<br>jar unique design                                             |
|----------------|---------------------------------------------------------------------------------------------------------------------|
| Specification  | Top dia: 110mm<br>Bottom dia: 110mm<br>Height: 92mm<br>Capacity: 456ml<br>Weight: 680g                              |
| Sample time    | <ol> <li>5 days if at exist shaped and size of glass</li> <li>15 days if need new shape or size of glass</li> </ol> |
| Packing        | Normal packing,Individual gift box, PVC box, window box, color box, white box, etc                                  |
| Delivery time  | Within 35 days after the sample and order confirmed                                                                 |
| Payment term   | 30% deposit by T/T in advance and the balance against the copy of B/L                                               |
| Shipment       | By sea,by air,by Express and your shipping agent is acceptable                                                      |
| Usage Occasion | Home decor, Wedding Decoration, Wedding Favors, Decoration enhancement,                                             |