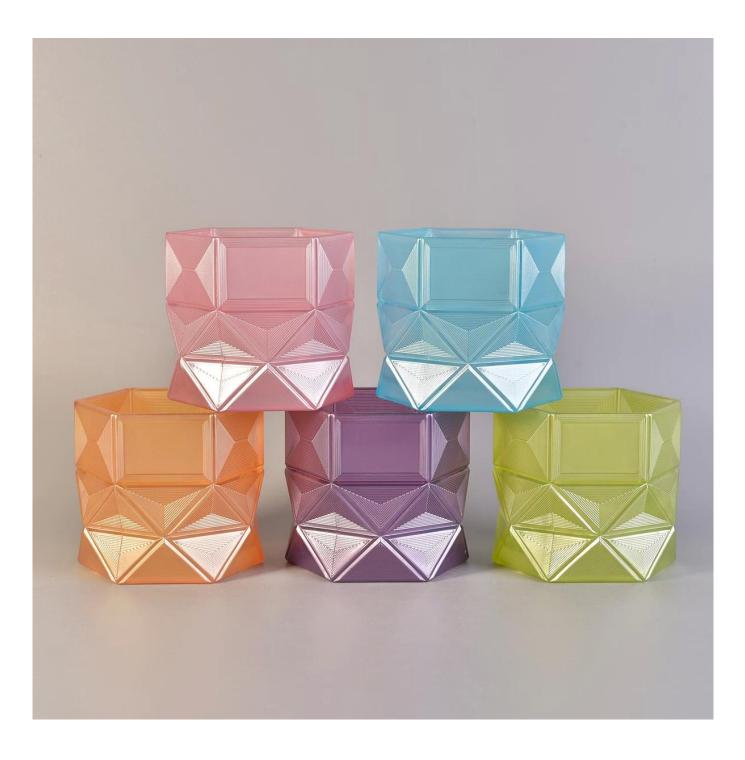

luxurious glass candle holder, purple glass candle jar unique design

### **Product Description**

| Product name   | luxurious glass candle holder, purple glass candle<br>jar unique design                                             |
|----------------|---------------------------------------------------------------------------------------------------------------------|
| Specification  | Top dia: 110mm<br>Bottom dia: 110mm<br>Height: 92mm<br>Capacity: 456ml<br>Weight: 680g                              |
| Sample time    | <ol> <li>5 days if at exist shaped and size of glass</li> <li>15 days if need new shape or size of glass</li> </ol> |
| Packing        | Normal packing,Individual gift box, PVC box, window box, color box, white box, etc                                  |
| Delivery time  | Within 35 days after the sample and order confirmed                                                                 |
| Payment term   | 30% deposit by T/T in advance and the balance against the copy of B/L                                               |
| Shipment       | By sea,by air,by Express and your shipping agent is acceptable                                                      |
| Usage Occasion | Home decor, Wedding Decoration, Wedding Favors, Decoration enhancement,                                             |