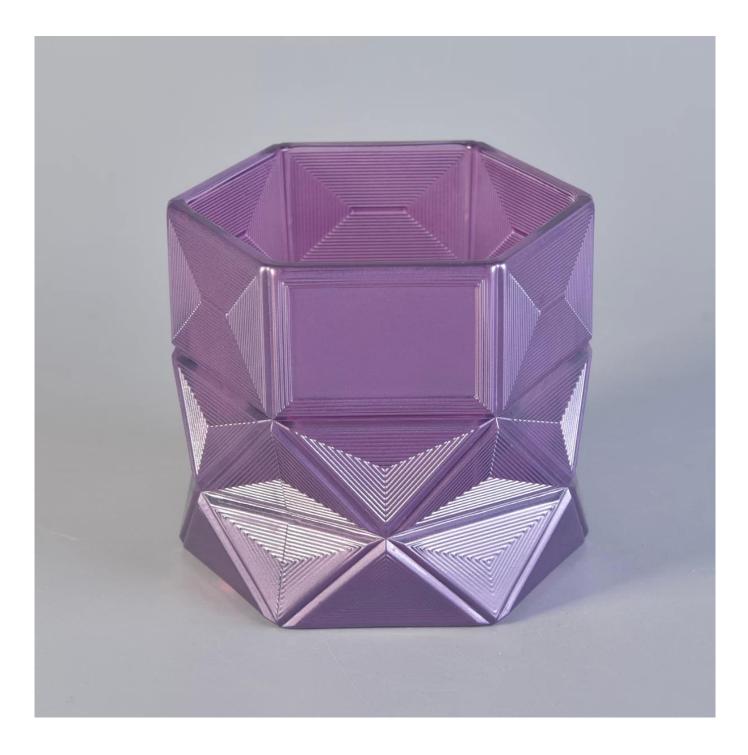

luxurious glass candle holder, purple glass candle jar unique design

### **Product Description**

| Product name   | luxurious glass candle holder, purple glass candle<br>jar unique design                                             |
|----------------|---------------------------------------------------------------------------------------------------------------------|
| Specification  | Top dia: 110mm<br>Bottom dia: 110mm<br>Height: 92mm<br>Capacity: 456ml<br>Weight: 680g                              |
| Sample time    | <ol> <li>5 days if at exist shaped and size of glass</li> <li>15 days if need new shape or size of glass</li> </ol> |
| Packing        | Normal packing,Individual gift box, PVC box, window box, color box, white box, etc                                  |
| Delivery time  | Within 35 days after the sample and order confirmed                                                                 |
| Payment term   | 30% deposit by T/T in advance and the balance against the copy of B/L                                               |
| Shipment       | By sea,by air,by Express and your shipping agent is acceptable                                                      |
| Usage Occasion | Home decor, Wedding Decoration, Wedding Favors, Decoration enhancement,                                             |