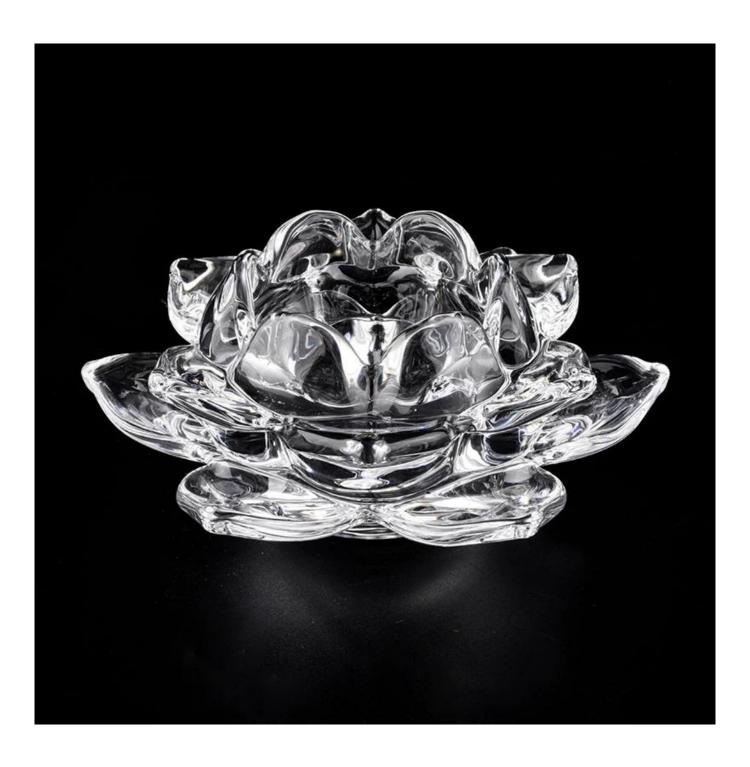

lotus design high white glass tealight candle holder

#### **Product Description**

All the pictures on this site are copyrighted by Sunny Glassware. Any unauthorized copy will

be regarded as copyright infringement.

This **candle bowl** is made of sodalime in high quality. It is suitable for all kinds of candle or soy wax. We can do any customized print on the glass. Finish MOQ is 3000pcs per design.

| Product Name | lotus design high white glass tealight candle holder                                                                |  |
|--------------|---------------------------------------------------------------------------------------------------------------------|--|
| Samnie time  | <ol> <li>5 days if at exist shaped and size of glass</li> <li>15 days if need new shape or size of glass</li> </ol> |  |

| Measure(mm)    | SGHY19120701 Top dia:58mm Bottom dia: 50mm Max dia:120mm Height: 45mm Weight:329g Capacity: 50ml lotus design high white glass tealight candle holder |  |
|----------------|-------------------------------------------------------------------------------------------------------------------------------------------------------|--|
| Packing        | Normal packing, Individual gift box, PVC box, window box, color box, white box, etc                                                                   |  |
| Delivery time  | Within 35 days after the sample and order confirmed                                                                                                   |  |
| Payment term   | 30% deposit by T/T in advance and the balance against the copy of B/L                                                                                 |  |
| Shipment       | By sea,by air,by Express and your shipping agent is acceptable                                                                                        |  |
| Usage Occasion | Home decor, Wedding Decoration, Wedding Favors, Decoration enhancement,                                                                               |  |