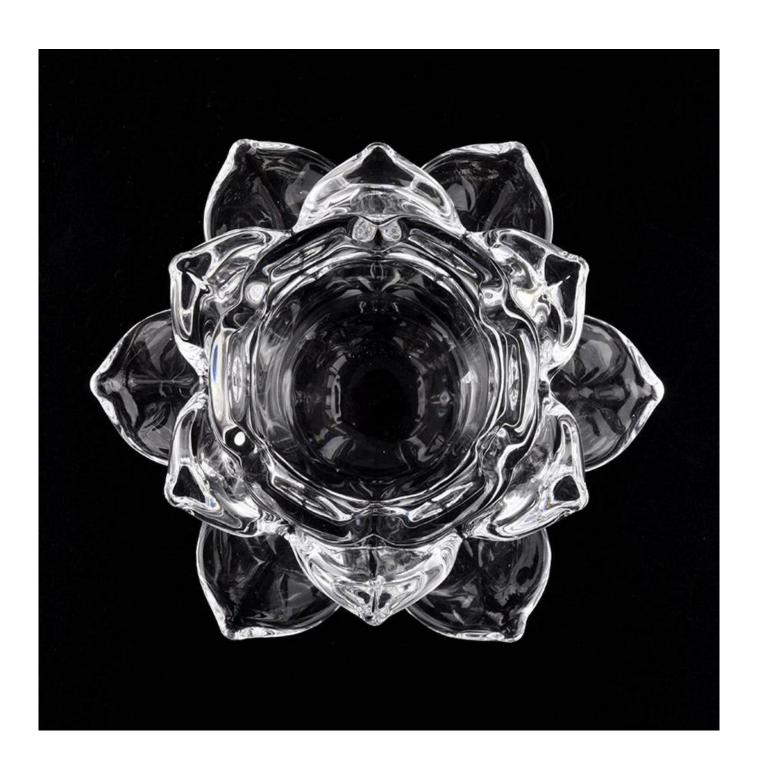

lotus design high white glass tealight candle holder

| Measure(mm)    | SGHY19120701 Top dia:58mm Bottom dia: 50mm Max dia:120mm Height: 45mm Weight:329g Capacity: 50ml lotus design high white glass tealight candle holder |  |
|----------------|-------------------------------------------------------------------------------------------------------------------------------------------------------|--|
| Packing        | Normal packing, Individual gift box, PVC box, window box, color box, white box, etc                                                                   |  |
| Delivery time  | Within 35 days after the sample and order confirmed                                                                                                   |  |
| Payment term   | 30% deposit by T/T in advance and the balance against the copy of B/L                                                                                 |  |
| Shipment       | By sea,by air,by Express and your shipping agent is acceptable                                                                                        |  |
| Usage Occasion | Home decor, Wedding Decoration, Wedding Favors, Decoration enhancement,                                                                               |  |