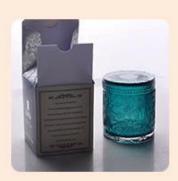

lotus design high white glass tealight candle holder

#### **Product Description**

All the pictures on this site are copyrighted by Sunny Glassware. Any unauthorized copy will

be regarded as copyright infringement.

This **candle bowl** is made of sodalime in high quality. It is suitable for all kinds of candle or soy wax. We can do any customized print on the glass. Finish MOQ is 3000pcs per design.

| Measure(mm)    | SGHY19120701 Top dia:58mm Bottom dia: 50mm Max dia:120mm Height: 45mm Weight:329g Capacity: 50ml lotus design high white glass tealight candle holder |  |
|----------------|-------------------------------------------------------------------------------------------------------------------------------------------------------|--|
| Packing        | Normal packing, Individual gift box, PVC box, window box, color box, white box, etc                                                                   |  |
| Delivery time  | Within 35 days after the sample and order confirmed                                                                                                   |  |
| Payment term   | 30% deposit by T/T in advance and the balance against the copy of B/L                                                                                 |  |
| Shipment       | By sea,by air,by Express and your shipping agent is acceptable                                                                                        |  |
| Usage Occasion | Home decor, Wedding Decoration, Wedding Favors, Decoration enhancement,                                                                               |  |