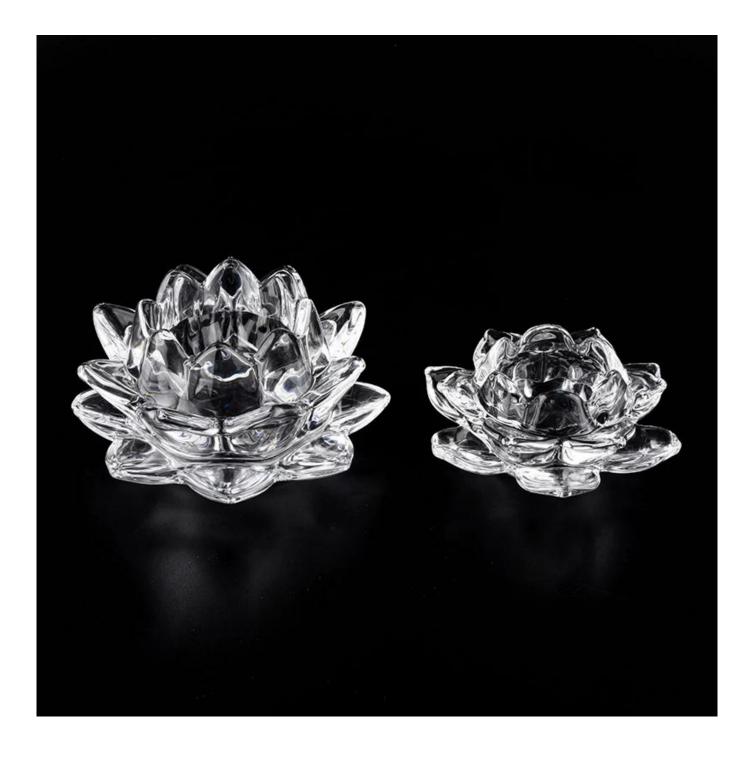

lotus design high white glass tealight candle holder

| Product Name | lotus design high white glass tealight candle holder                                                                |  |
|--------------|---------------------------------------------------------------------------------------------------------------------|--|
| Samnie time  | <ol> <li>5 days if at exist shaped and size of glass</li> <li>15 days if need new shape or size of glass</li> </ol> |  |

| Measure(mm)    | SGHY19120701 Top dia:58mm Bottom dia: 50mm Max dia:120mm Height: 45mm Weight:329g Capacity: 50ml lotus design high white glass tealight candle holder |  |
|----------------|-------------------------------------------------------------------------------------------------------------------------------------------------------|--|
| Packing        | Normal packing, Individual gift box, PVC box, window box, color box, white box, etc                                                                   |  |
| Delivery time  | Within 35 days after the sample and order confirmed                                                                                                   |  |
| Payment term   | 30% deposit by T/T in advance and the balance against the copy of B/L                                                                                 |  |
| Shipment       | By sea,by air,by Express and your shipping agent is acceptable                                                                                        |  |
| Usage Occasion | Home decor, Wedding Decoration, Wedding Favors, Decoration enhancement,                                                                               |  |