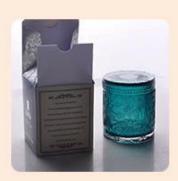

light green hand made glass candle votives

| Product Name  | light green hand made glass candle votives                                                                                              |  |  |
|---------------|-----------------------------------------------------------------------------------------------------------------------------------------|--|--|
| Sample time   | <ul><li>1. 5 days if at exist shaped and size of glass</li><li>2. 15 days if need new shape or size of glass</li></ul>                  |  |  |
| Measure(mm)   | SGLYP20060603 Top dia: 90 mm Bottom dia: 640 mm Height: 98 mm Weight: 324 g Capacity: 257 ml light green hand made glass candle votives |  |  |
| Packing       | Normal packing, Individual gift box, PVC box, window box, color box, white box,                                                         |  |  |
| Delivery time | Within 35 days after the sample and order confirmed                                                                                     |  |  |
| Payment term  | 30% deposit by T/T in advance and the balance against the copy of B/L                                                                   |  |  |
| Shipment      | By sea,by air,by Express and your shipping agent is acceptable                                                                          |  |  |