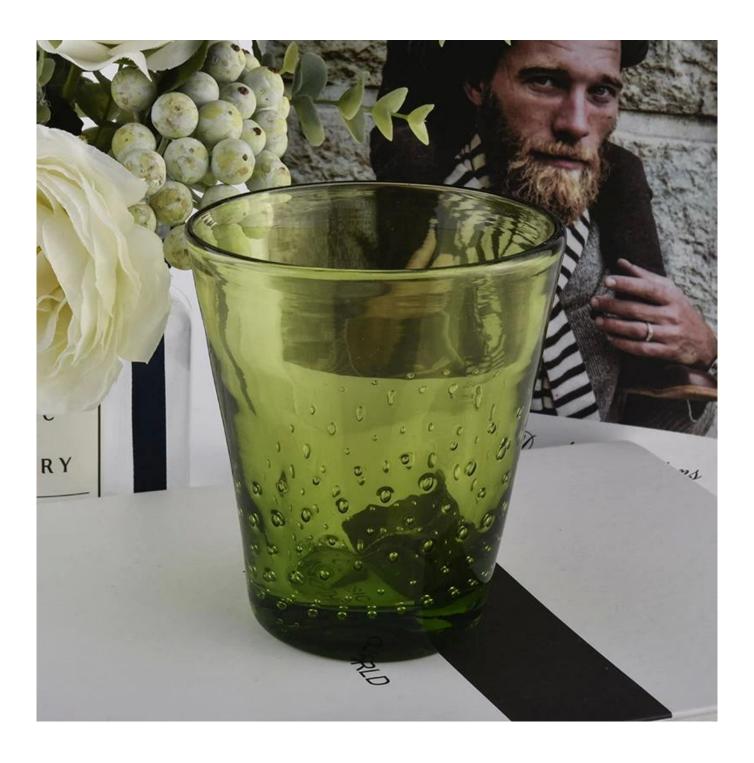

light green hand made glass candle votives

#### **Product Description**

All the pictures on this site are copyrighted by Sunny Glassware. Any unauthorized copy will

be regarded as copyright infringement.

This **candle bowl** is made of sodalime in high quality. It is suitable for all kinds of candle or soy wax. We can do any customized print on the glass. Finish MOQ is 3000pcs per design.

| Product Name  | light green hand made glass candle votives                                                                                              |  |  |
|---------------|-----------------------------------------------------------------------------------------------------------------------------------------|--|--|
| Sample time   | <ul><li>1. 5 days if at exist shaped and size of glass</li><li>2. 15 days if need new shape or size of glass</li></ul>                  |  |  |
| Measure(mm)   | SGLYP20060603 Top dia: 90 mm Bottom dia: 640 mm Height: 98 mm Weight: 324 g Capacity: 257 ml light green hand made glass candle votives |  |  |
| Packing       | Normal packing, Individual gift box, PVC box, window box, color box, white box,                                                         |  |  |
| Delivery time | Within 35 days after the sample and order confirmed                                                                                     |  |  |
| Payment term  | 30% deposit by T/T in advance and the balance against the copy of B/L                                                                   |  |  |
| Shipment      | By sea,by air,by Express and your shipping agent is acceptable                                                                          |  |  |