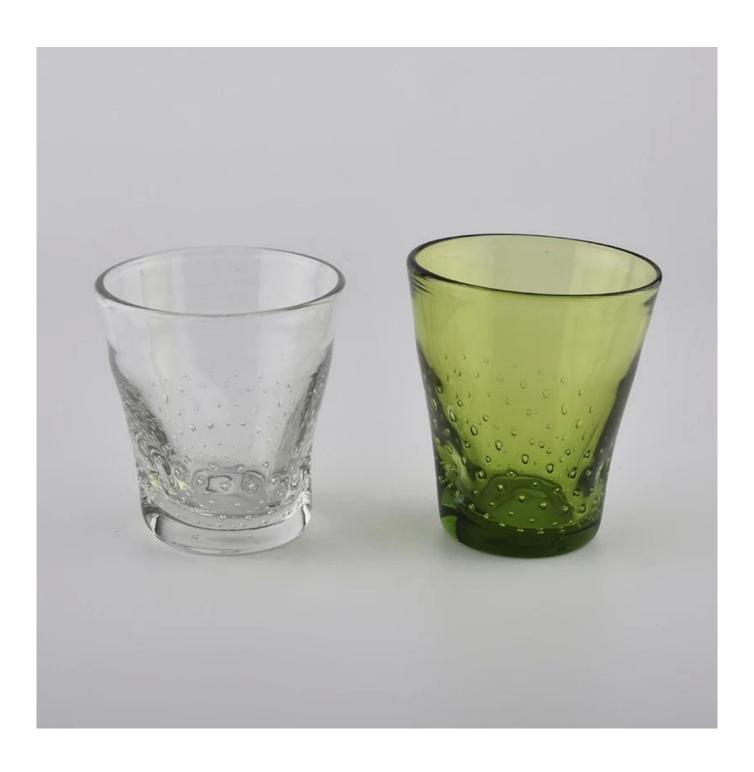

light green hand made glass candle votives

| Product Name  | light green hand made glass candle votives                                                                                              |  |  |
|---------------|-----------------------------------------------------------------------------------------------------------------------------------------|--|--|
| Sample time   | <ul><li>1. 5 days if at exist shaped and size of glass</li><li>2. 15 days if need new shape or size of glass</li></ul>                  |  |  |
| Measure(mm)   | SGLYP20060603 Top dia: 90 mm Bottom dia: 640 mm Height: 98 mm Weight: 324 g Capacity: 257 ml light green hand made glass candle votives |  |  |
| Packing       | Normal packing, Individual gift box, PVC box, window box, color box, white box,                                                         |  |  |
| Delivery time | Within 35 days after the sample and order confirmed                                                                                     |  |  |
| Payment term  | 30% deposit by T/T in advance and the balance against the copy of B/L                                                                   |  |  |
| Shipment      | By sea,by air,by Express and your shipping agent is acceptable                                                                          |  |  |