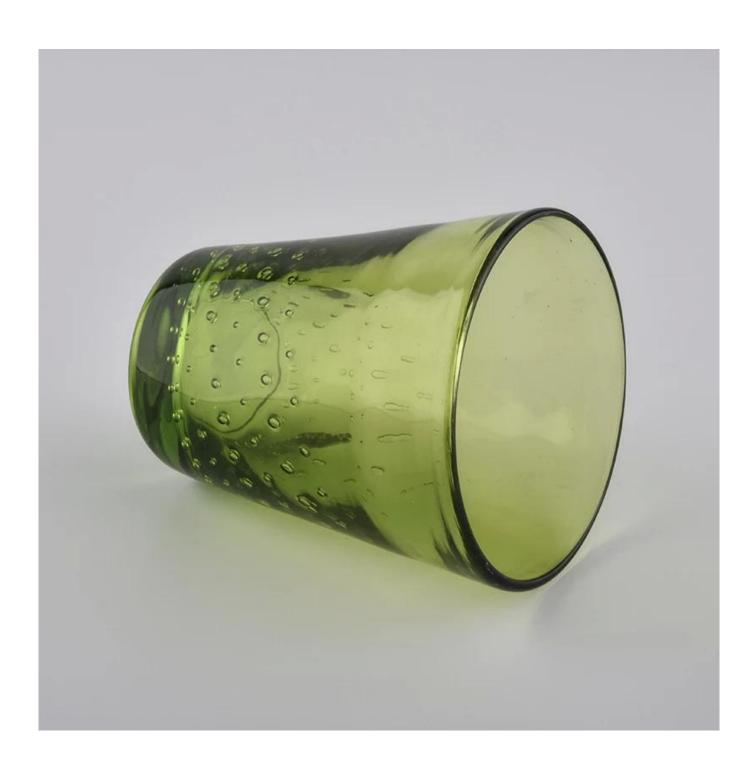

light green hand made glass candle votives

| Product Name  | light green hand made glass candle votives                                                                                              |  |  |
|---------------|-----------------------------------------------------------------------------------------------------------------------------------------|--|--|
| Sample time   | <ul><li>1. 5 days if at exist shaped and size of glass</li><li>2. 15 days if need new shape or size of glass</li></ul>                  |  |  |
| Measure(mm)   | SGLYP20060603 Top dia: 90 mm Bottom dia: 640 mm Height: 98 mm Weight: 324 g Capacity: 257 ml light green hand made glass candle votives |  |  |
| Packing       | Normal packing, Individual gift box, PVC box, window box, color box, white box,                                                         |  |  |
| Delivery time | Within 35 days after the sample and order confirmed                                                                                     |  |  |
| Payment term  | 30% deposit by T/T in advance and the balance against the copy of B/L                                                                   |  |  |
| Shipment      | By sea,by air,by Express and your shipping agent is acceptable                                                                          |  |  |