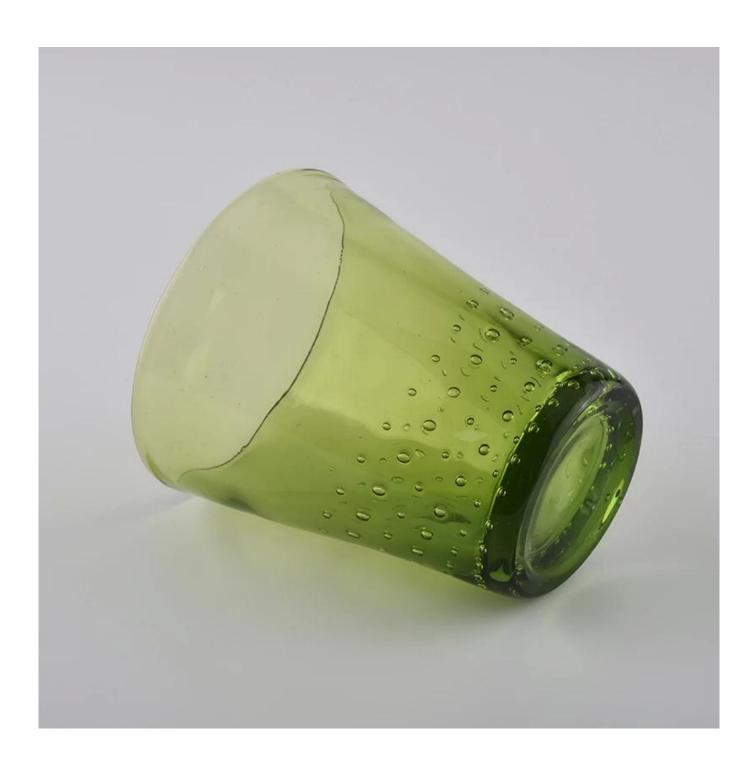

light green hand made glass candle votives

| Product Name  | light green hand made glass candle votives                                                                                              |  |  |
|---------------|-----------------------------------------------------------------------------------------------------------------------------------------|--|--|
| Sample time   | <ul><li>1. 5 days if at exist shaped and size of glass</li><li>2. 15 days if need new shape or size of glass</li></ul>                  |  |  |
| Measure(mm)   | SGLYP20060603 Top dia: 90 mm Bottom dia: 640 mm Height: 98 mm Weight: 324 g Capacity: 257 ml light green hand made glass candle votives |  |  |
| Packing       | Normal packing, Individual gift box, PVC box, window box, color box, white box,                                                         |  |  |
| Delivery time | Within 35 days after the sample and order confirmed                                                                                     |  |  |
| Payment term  | 30% deposit by T/T in advance and the balance against the copy of B/L                                                                   |  |  |
| Shipment      | By sea,by air,by Express and your shipping agent is acceptable                                                                          |  |  |