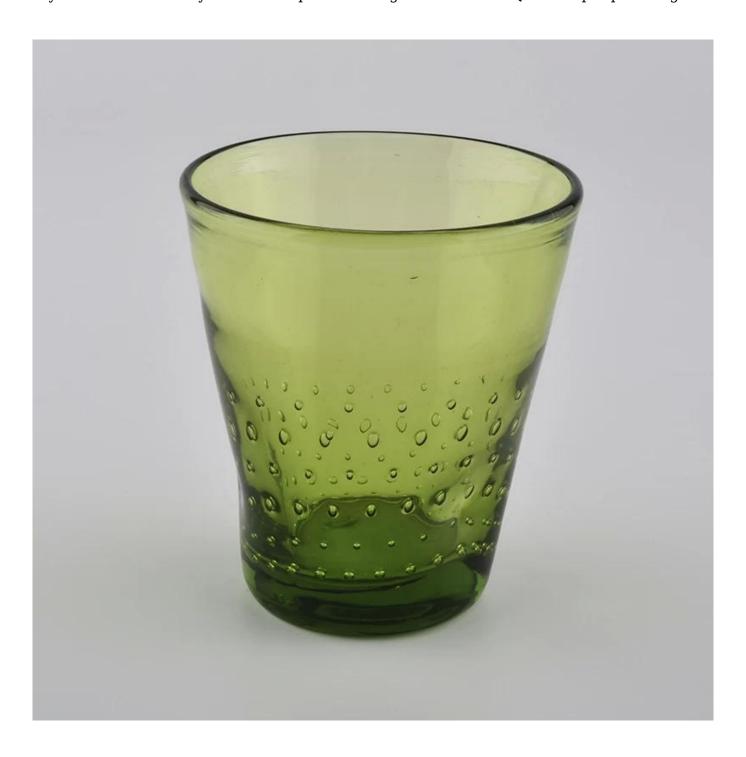

light green hand made glass candle votives

#### **Product Description**

All the pictures on this site are copyrighted by Sunny Glassware. Any unauthorized copy will

be regarded as copyright infringement.

This **candle bowl** is made of sodalime in high quality. It is suitable for all kinds of candle or soy wax. We can do any customized print on the glass. Finish MOQ is 3000pcs per design.

| Product Name  | light green hand made glass candle votives                                                                                              |  |  |
|---------------|-----------------------------------------------------------------------------------------------------------------------------------------|--|--|
| Sample time   | <ul><li>1. 5 days if at exist shaped and size of glass</li><li>2. 15 days if need new shape or size of glass</li></ul>                  |  |  |
| Measure(mm)   | SGLYP20060603 Top dia: 90 mm Bottom dia: 640 mm Height: 98 mm Weight: 324 g Capacity: 257 ml light green hand made glass candle votives |  |  |
| Packing       | Normal packing, Individual gift box, PVC box, window box, color box, white box,                                                         |  |  |
| Delivery time | Within 35 days after the sample and order confirmed                                                                                     |  |  |
| Payment term  | 30% deposit by T/T in advance and the balance against the copy of B/L                                                                   |  |  |
| Shipment      | By sea,by air,by Express and your shipping agent is acceptable                                                                          |  |  |

| Usage Occasion | Home decor,Wedding Decoration,Wedding Favors,Decoration enhancement, |
|----------------|----------------------------------------------------------------------|