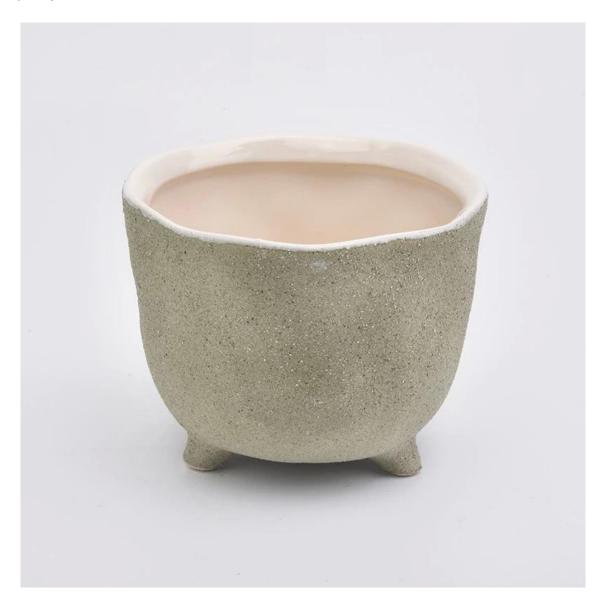

light green candle holder for home decor, matte ceramic jar in bulk

### **Product Description**

This **candle holder** is designed by our professional designers team. It is made from deep processing and kept good quality. A nice choice for home, wedding, party decorations

| Product name   | light green candle holder for home decor, matte ceramic jar in bulk                                    |
|----------------|--------------------------------------------------------------------------------------------------------|
| Sample time    | <ol> <li>5-7 days if at exist shaped and size</li> <li>15-20 days if need new shape or size</li> </ol> |
| Measure(mm)    | Top dia:95mm<br>Bottom dia:70mm<br>Height:85mm<br>Weight:229g<br>Capacity:272ml                        |
| Packing        | Normal packing,Individual gift box, PVC box, window box, color box, white box, etc                     |
| Delivery time  | Within 35 days after the sample and order confirmed                                                    |
| Payment term   | 30% deposit by T/T in advance and the balance against the copy of $\ensuremath{B/L}$                   |
| Shipment       | By sea,by air,by Express and your shipping agent is acceptable                                         |
| Usage Occasion | Home decor,Wedding Decoration,Wedding Favors,Decoration enhancement,                                   |