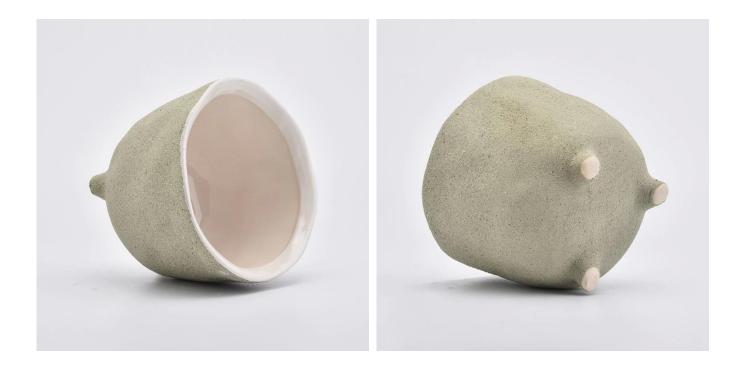

light green candle holder for home decor, matte ceramic jar in bulk

### **Product Description**

This **candle holder** is designed by our professional designers team. It is made from deep processing and kept good quality. A nice choice for home, wedding, party decorations

| Product name   | light green candle holder for home decor, matte ceramic jar in bulk                                    |
|----------------|--------------------------------------------------------------------------------------------------------|
| Sample time    | <ol> <li>5-7 days if at exist shaped and size</li> <li>15-20 days if need new shape or size</li> </ol> |
| Measure(mm)    | Top dia:95mm<br>Bottom dia:70mm<br>Height:85mm<br>Weight:229g<br>Capacity:272ml                        |
| Packing        | Normal packing,Individual gift box, PVC box, window box, color box, white box, etc                     |
| Delivery time  | Within 35 days after the sample and order confirmed                                                    |
| Payment term   | 30% deposit by T/T in advance and the balance against the copy of $\ensuremath{B/L}$                   |
| Shipment       | By sea,by air,by Express and your shipping agent is acceptable                                         |
| Usage Occasion | Home decor,Wedding Decoration,Wedding Favors,Decoration enhancement,                                   |