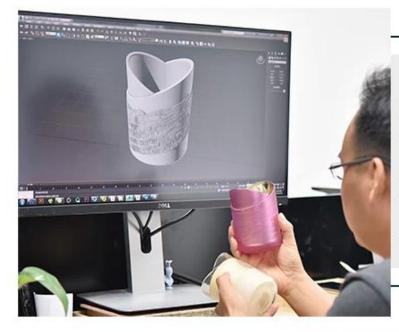

light green candle holder for home decor, matte ceramic jar in bulk



### Achieve Customers' Ideas

get your ideas becoming creative fragrance products and

### sell them very well

### Award-winning Design Team

won the trust of many upscale brands





### Excellent After-service

problem solved within 24 hours

### **Product Description**

This **candle holder** is designed by our professional designers team. It is made from deep processing and kept good quality. A nice choice for home, wedding, party decorations





| Product name   | light green candle holder for home decor, matte ceramic jar in bulk                                    |
|----------------|--------------------------------------------------------------------------------------------------------|
| Sample time    | <ol> <li>5-7 days if at exist shaped and size</li> <li>15-20 days if need