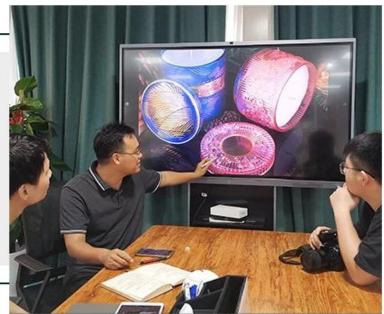

light green candle holder for home decor, matte ceramic jar in bulk



### Achieve Customers' Ideas

get your ideas becoming creative fragrance products and

### sell them very well

### Award-winning Design Team

won the trust of many upscale brands





### Excellent After-service

problem solved within 24 hours

### **Product Description**

This **candle holder** is designed by our professional designers team. It is made from deep processing and kept good quality. A nice choice for home, wedding, party decorations





| Product name   | light green candle holder for home decor, matte ceramic jar in bulk                                    |
|----------------|--------------------------------------------------------------------------------------------------------|
| Sample time    | <ol> <li>5-7 days if at exist shaped and size</li> <li>15-20 days if need new shape or size</li> </ol> |
| Measure(mm)    | Top dia:95mm<br>Bottom dia:70mm<br>Height:85mm<br>Weight:229g<br>Capacity:272ml                        |
| Packing        | Normal pa